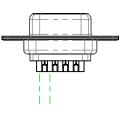

| Γ | 628 SERIES D-SUB CONNECTOR           |                                                                                                                                                                                                                | SW REFERENCE NO.: 628 ASSEMBLY |                  |       |
|---|--------------------------------------|----------------------------------------------------------------------------------------------------------------------------------------------------------------------------------------------------------------|--------------------------------|------------------|-------|
|   |                                      |                                                                                                                                                                                                                | DRAWN: C.B                     | DATE: AUG. 01/20 | )18   |
|   |                                      |                                                                                                                                                                                                                | CHECKED:                       | DATE:            | ATE:  |
|   | EDAC INC                             | THESE DRAWINGS AND SPECIFICATIONS<br>ARE THE PROPERTY OF EDAC INC.,AND<br>SHALL NOT BE REPRODUCED,OR COPIED<br>OR USED AS THE BASIS FOR THE<br>MANUFACTURE OR SALE OF APPARATUS<br>WITHOUT WRITTEN PERMISSION. | SCALE: 1:1                     | SHEET 1 OF       | 1     |
|   | YOUR CONNECTION TO QUALITY & SERVICE |                                                                                                                                                                                                                | DRAWING NUMBER: 628-009-6      | 822-261          | ISSUE |
|   |                                      |                                                                                                                                                                                                                | PART NUMBER: 628-009-6         | 822-261          | 1     |