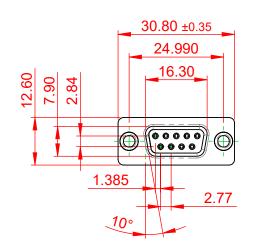

6.0 ±0.35

THIS IS A C.A.D. GENERATED DRAWING DO NOT MAKE MANUAL REVISIONS TO MASTER.

<u>5</u>.6

ISSUE NUMBER

| Γ | 628 SERIES D-SUB CONNECTOR           |                                                                                                                                                                                                                | SW REFERENCE NO.: 628 ASSEMBLY |                  |       |
|---|--------------------------------------|----------------------------------------------------------------------------------------------------------------------------------------------------------------------------------------------------------------|--------------------------------|------------------|-------|
|   |                                      |                                                                                                                                                                                                                | DRAWN: C.B                     | DATE: AUG. 01/20 | )18   |
|   |                                      |                                                                                                                                                                                                                | CHECKED:                       | DATE:            | ATE:  |
|   | EDAC INC                             | THESE DRAWINGS AND SPECIFICATIONS<br>ARE THE PROPERTY OF EDAC INC.,AND<br>SHALL NOT BE REPRODUCED,OR COPIED<br>OR USED AS THE BASIS FOR THE<br>MANUFACTURE OR SALE OF APPARATUS<br>WITHOUT WRITTEN PERMISSION. | SCALE: 1:1                     | SHEET 1 OF       | 1     |
|   | YOUR CONNECTION TO QUALITY & SERVICE |                                                                                                                                                                                                                | DRAWING NUMBER: 628-009-6      | 822-261          | ISSUE |
|   |                                      |                                                                                                                                                                                                                | PART NUMBER: 628-009-6         | 822-261          | 1     |