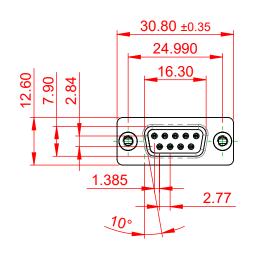

6.0 ±0.35





(1)



## NOTES:

MATERIAL:

HOUSING: THERMOPLASTIC POLYESTER, UL94V-0 SHELL: STEEL, NICKEL PLATED CONTACT: COPPER ALLOY, 30µ GOLD PLATED OPERATING TEMPERATURE: -55°C to +105°C

CURRENT RATING: 3A PER CONTACT CONTACT RESISTANCE: 25mΩ MAX. INSULATOR RESISTANCE: 5000MΩ min. DIELECTRIC WITHSTANDING VOLTAGE: 1000V AC rms

|  | 628 SERIES D-SUB CONNECTOR           |                                                                                                                                                                                                                | SW REFERENCE NO.: 628 ASSEMBLY |                  |       |
|--|--------------------------------------|------------------------------------------------------------------------------------------------------------------------