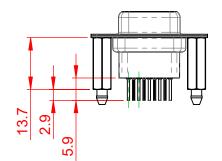

6.0 ±0.35





(1)



## NOTES:

MATERIAL:

HOUSING: THERMOPLASTIC POLYESTER, UL94V-0 SHELL: STEEL, NICKEL PLATED CONTACT: COPPER ALLOY, 30µ GOLD PLATED OPERATING TEMPERATURE: -55°C to +105°C

CURRENT RATING: 3A PER CONTACT CONTACT RESISTANCE: 25mΩ MAX. INSULATOR RESISTANCE: 5000MΩ min. DIELECTRIC WITHSTANDING VOLTAGE: 1000V AC rms

|  | 628 SERIES D-SUB CONNECTOR           |                                                                                                                                                                                                                | SW REFERENCE NO.: 628 ASSEMBLY |                  |       |
|--|--------------------------------------|---------------------------------------------------------------------------------------------------------------------------------