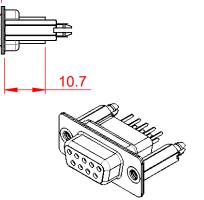

6.0 ±0.35





(1)



## NOTES:

MATERIAL:

HOUSING: THERMOPLASTIC POLYESTER, UL94V-0 SHELL: STEEL, NICKEL PLATED CONTACT: COPPER ALLOY, 30µ GOLD PLATED OPERATING TEMPERATURE: -55°C to +105°C

CURRENT RATING: 3A PER CONTACT CONTACT RESISTANCE: 25mΩ MAX. INSULATOR RESISTANCE: 5000MΩ min. DIELECTRIC WITHSTANDING VOLTAGE: 1000V AC rms

|  | 628 SERIES D-SUB CONNECTOR           |                                                                                                                                                                                                                | SW REFERENCE NO.: 628 ASSEMBLY |                  |       |
|--|--------------------------------------|--------------------------------------------------------------------------------------------------------------------------