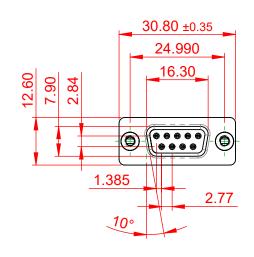

10.7

|                                        | 628 SERIES D-SUB CONNECTOR                                                                                                                                                                                     |                          | SW REFERENCE NO.: 628 ASSEMBLY |       |  |
|----------------------------------------|----------------------------------------------------------------------------------------------------------------------------------------------------------------------------------------------------------------|--------------------------|--------------------------------|-------|--|
| 628 SERIES D-SUB                       |                                                                                                                                                                                                                |                          | DATE: AUG. 01/2                | 018   |  |
|                                        |                                                                                                                                                                                                                |                          | DATE:                          |       |  |
| EDAC INC<br>TORONTO, ONTARIO<br>CANADA | THESE DRAWINGS AND SPECIFICATIONS<br>ARE THE PROPERTY OF EDAC INC.,AND<br>SHALL NOT BE REPRODUCED,OR COPIED<br>OR USED AS THE BASIS FOR THE<br>MANUFACTURE OR SALE OF APPARATUS<br>WITHOUT WRITTEN PERMISSION. | SCALE: 1:1               | SHEET 1 OF                     | 1     |  |
|                                        |                                                                                                                                                                                                                | DRAWING NUMBER: 628-009- | 661-276                        | ISSUE |  |
| YOUR CONNECTION TO QUALITY & SERVICE   |                                                                                                                                                                                                                | PART NUMBER: 628-009-    | 661-276                        | 1     |  |