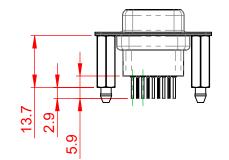

10.7

|                                        | 628 SERIES D-SUB CONNECTOR                                                                                                                                                                                     |                          | SW REFERENCE NO.: 628 ASSEMBLY |       |  |
|----------------------------------------|----------------------------------------------------------------------------------------------------------------------------------------------------------------------------------------------------------------|--------------------------|--------------------------------|-------|--|
| 628 SERIES D-SUB                       |                                                                                                                                                                                                                |                          | DATE: AUG. 01/2                | 018   |  |
|                                        |                                                                                                                                                                                                                |                          | DATE:                          |       |  |
| EDAC INC<br>TORONTO, ONTARIO<br>CANADA | THESE DRAWINGS AND SPECIFICATIONS<br>ARE THE PROPERTY OF EDAC INC.,AND<br>SHALL NOT BE REPRODUCED,OR COPIED<br>OR USED AS THE BASIS FOR THE<br>MANUFACTURE OR SALE OF APPARATUS<br>WITHOUT WRITTEN PERMISSION. | SCALE: 1:1               | SHEET 1 OF                     | 1     |  |
|                                        |                                                                                                                                                                                                                | DRAWING NUMBER: 628-009- | 661-276                        | ISSUE |  |
| YOUR CONNECTION TO QUALITY & SERVICE   |                                                                                                                                                                                                                | PART NUMBER: 628-009-    | 661-276                        | 1     |  |