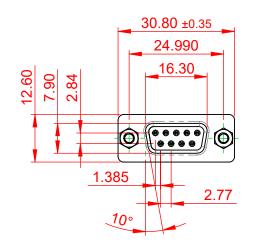

## 6.0 ±0.35 10.7

## NOTES:

MATERIAL:

HOUSING: THERMOPLASTIC POLYESTER, UL94V-0 SHELL: STEEL, TIN PLATED CONTACT: COPPER ALLOY, 30µ GOLD PLATED OPERATING TEMPERATURE: -55°C to +105°C

CURRENT RATING: 3A PER CONTACT CONTACT RESISTANCE: 25mQ MAX. INSULATOR RESISTANCE: 5000MΩ min. DIELECTRIC WITHSTANDING VOLTAGE: 1000V AC rms