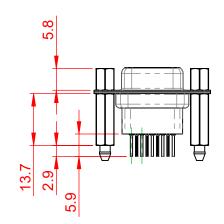

## 6.0 ±0.35 10.7

## NOTES:

MATERIAL:

HOUSING: THERMOPLASTIC POLYESTER, UL94V-0 SHELL: STEEL, TIN PLATED CONTACT: COPPER ALLOY, 30µ GOLD PLATED OPERATING TEMPERATURE: -55°C to +105°C

CURRENT RATING: 3A PER CONTACT CONTACT RESISTANCE: 25mQ MAX. INSULATOR RESISTANCE: 5000MΩ min. DIELECTRIC WITHSTANDING VOLTAGE: 1000V AC rms