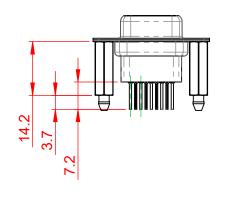

|       |      |      |      |            | 30      | .8 | 0 ±0 | .35      |           |
|-------|------|------|------|------------|---------|----|------|----------|-----------|
|       |      |      |      |            |         | 24 | .990 | )        |           |
| 0     |      | 4    |      |            | -       | 16 | 5.30 |          |           |
| 12.60 | 7.90 | 2.84 |      |            |         |    |      |          |           |
| ` -   | \    |      |      |            |         |    |      |          | Ц         |
|       |      |      | _    | <b>(A)</b> | (e      | •  | 0 0  | · 111-14 | <b>6</b>  |
|       |      | Щ    |      | <b>Y</b>   | #       | •  | 9 6  |          | 7         |
| _     |      |      | 1.38 | 35         | $\prod$ |    |      |          | _         |
|       |      |      |      | _          |         |    |      | 2.7      | <u>'7</u> |
|       |      |      | _1   | 0°         |         |    |      |          |           |