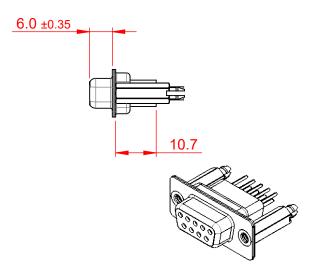

|       |      |      |      |            | 30      | .8 | 0 ±0 | .35      |           |
|-------|------|------|------|------------|---------|----|------|----------|-----------|
|       |      |      |      |            |         | 24 | .990 | )        |           |
| 0     |      | 4    |      |            | -       | 16 | 5.30 |          |           |
| 12.60 | 7.90 | 2.84 |      |            |         |    |      |          |           |
| ` -   | \    |      |      |            |         |    |      |          | Ц         |
|       |      |      | _    | <b>(A)</b> | (e      | •  | 0 0  | · 111-14 | <b>6</b>  |
|       |      | Щ    |      | <b>Y</b>   | #       | •  | 9 6  |          | 7         |
| _     |      |      | 1.38 | 35         | $\prod$ |    |      |          | _         |
|       |      |      |      | _          |         |    |      | 2.7      | <u>'7</u> |
|       |      |      | _1   | 0°         |         |    |      |          |           |