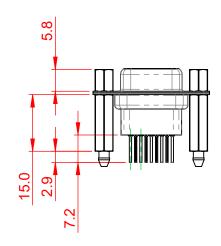

## NOTES:

MATERIAL:

HOUSING: THERMOPLASTIC POLYESTER, UL94V-0

PART NUMBER:

SHELL: STEEL, NICKEL PLATED

CONTACT: COPPER ALLOY, 30µ GOLD PLATED OPERATING TEMPERATURE: -55°C to +105°C

CURRENT RATING: 3A PER CONTACT CONTACT RESISTANCE:  $25m\Omega$  MAX. INSULATOR RESISTANCE:  $5000M\Omega$  min.

**DIELECTRIC** 

WITHSTANDING VOLTAGE: 1000V AC rms

THIS SERIES FULLY CONFORMS TO THE EUROPEAN UNION DIRECTIVES 2011/65/EU FOR RoHS COMPLIANCY.

THESE DRAWINGS AND SPECIFICATIONS
ARE THE PROPERTY OF EDAC INC.,AND
SHALL NOT BE REPRODUCED,OR COPIED
OR USED AS THE BASIS FOR THE
MANUFACTURE OR SALE OF APPARATUS
WITHOUT WRITTEN PERMISSION.