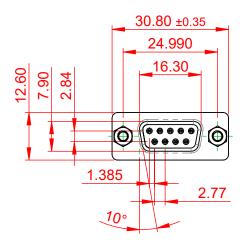

## NOTES:

MATERIAL:

HOUSING: THERMOPLASTIC POLYESTER, UL94V-0

PART NUMBER:

SHELL: STEEL, NICKEL PLATED

CONTACT: COPPER ALLOY, 30µ GOLD PLATED OPERATING TEMPERATURE: -55°C to +105°C

CURRENT RATING: 3A PER CONTACT CONTACT RESISTANCE:  $25m\Omega$  MAX. INSULATOR RESISTANCE:  $5000M\Omega$  min.

**DIELECTRIC** 

WITHSTANDING VOLTAGE: 1000V AC rms

THIS SERIES FULLY CONFORMS TO THE EUROPEAN UNION DIRECTIVES 2011/65/EU FOR RoHS COMPLIANCY.

THESE DRAWINGS AND SPECIFICATIONS
ARE THE PROPERTY OF EDAC INC.,AND
SHALL NOT BE REPRODUCED,OR COPIED
OR USED AS THE BASIS FOR THE
MANUFACTURE OR SALE OF APPARATUS
WITHOUT WRITTEN PERMISSION.