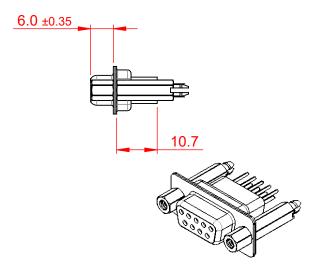

## NOTES:

MATERIAL:

HOUSING: THERMOPLASTIC POLYESTER, UL94V-0

PART NUMBER:

SHELL: STEEL, NICKEL PLATED

CONTACT: COPPER ALLOY, 30µ GOLD PLATED OPERATING TEMPERATURE: -55°C to +105°C

CURRENT RATING: 3A PER CONTACT CONTACT RESISTANCE:  $25m\Omega$  MAX. INSULATOR RESISTANCE:  $5000M\Omega$  min.

**DIELECTRIC** 

WITHSTANDING VOLTAGE: 1000V AC rms

THIS SERIES FULLY CONFORMS TO THE EUROPEAN UNION DIRECTIVES 2011/65/EU FOR RoHS COMPLIANCY.

THESE DRAWINGS AND SPECIFICATIONS
ARE THE PROPERTY OF EDAC INC.,AND
SHALL NOT BE REPRODUCED,OR COPIED
OR USED AS THE BASIS FOR THE
MANUFACTURE OR SALE OF APPARATUS
WITHOUT WRITTEN PERMISSION.