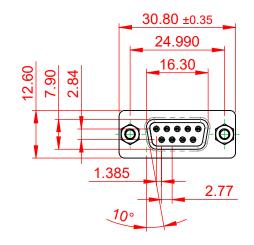

## NOTES:

MATERIAL:

HOUSING: THERMOPLASTIC POLYESTER, UL94V-0 SHELL: STEEL, TIN PLATED CONTACT: COPPER ALLOY, 30µ GOLD PLATED OPERATING TEMPERATURE: -55°C to +85°C

CURRENT RATING: 3A PER CONTACT CONTACT RESISTANCE: 25mQ MAX. INSULATOR RESISTANCE: 5000MΩ min. DIELECTRIC WITHSTANDING VOLTAGE: 1000V AC rms