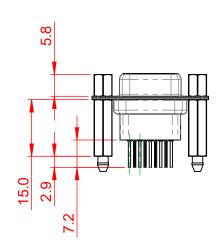

## NOTES:

MATERIAL:

HOUSING: THERMOPLASTIC POLYESTER, UL94V-0 SHELL: STEEL, TIN PLATED CONTACT: COPPER ALLOY, 30µ GOLD PLATED OPERATING TEMPERATURE: -55°C to +85°C

CURRENT RATING: 3A PER CONTACT CONTACT RESISTANCE: 25mQ MAX. INSULATOR RESISTANCE: 5000MΩ min. DIELECTRIC WITHSTANDING VOLTAGE: 1000V AC rms