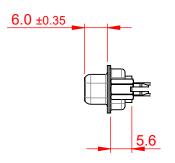

|       |      |      |    |              |     | 9.1 <u>5</u><br>33.3 | ±0.35 | 5        |   |
|-------|------|------|----|--------------|-----|----------------------|-------|----------|---|
| 0     | C    | 4    |    |              |     | 24.                  |       | <b>→</b> |   |
| 12.60 | 7.90 | 2.84 |    |              |     |                      |       |          |   |
| 7     | 1    |      | _  | ( <b>A</b> ) | ( e |                      | 000   |          |   |
|       |      |      |    | Y            | #   | <b>***</b>           | 999   |          | 7 |
|       | 1.38 |      | 35 |              |     |                      |       | _        |   |
|       |      |      |    |              |     |                      | 2.7   | 7        |   |
|       |      |      | _1 | 0°           |     |                      |       |          |   |