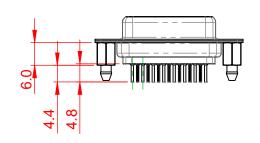

|       |      |      |    |              |     | 9.1 <u>5</u><br>33.3 | ±0.35 | 5        |   |
|-------|------|------|----|--------------|-----|----------------------|-------|----------|---|
| 0     | C    | 4    |    |              |     | 24.                  |       | <b>→</b> |   |
| 12.60 | 7.90 | 2.84 |    |              |     |                      |       |          |   |
| 7     | 1    |      | _  | ( <b>A</b> ) | ( e |                      | 000   |          |   |
|       |      |      |    | Y            | #   | <b>***</b>           | 999   |          | 7 |
|       | 1.38 |      | 35 |              |     |                      |       | _        |   |
|       |      |      |    |              |     |                      | 2.7   | 7        |   |
|       |      |      | _1 | 0°           |     |                      |       |          |   |