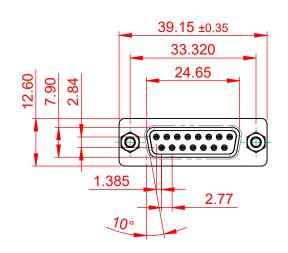

## 6.0 ±0.35

(1)

NOTES:

MATERIAL:

HOUSING: THERMOPLASTIC POLYESTER, UL94V-0 SHELL: STEEL, TIN PLATED CONTACT: COPPER ALLOY, GOLD FLASH PLATED OPERATING TEMPERATURE: -55°C to +85°C

CURRENT RATING: 3A PER CONTACT CONTACT RESISTANCE:  $25m\Omega$  MAX. INSULATOR RESISTANCE:  $5000M\Omega$  min. DIELECTRIC WITHSTANDING VOLTAGE: 1000V AC rms