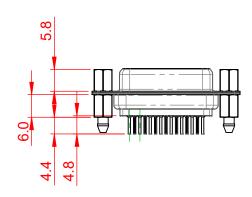

## 6.0 ±0.35

(1)

NOTES:

MATERIAL:

HOUSING: THERMOPLASTIC POLYESTER, UL94V-0 SHELL: STEEL, TIN PLATED CONTACT: COPPER ALLOY, GOLD FLASH PLATED OPERATING TEMPERATURE: -55°C to +85°C

CURRENT RATING: 3A PER CONTACT CONTACT RESISTANCE:  $25m\Omega$  MAX. INSULATOR RESISTANCE:  $5000M\Omega$  min. DIELECTRIC WITHSTANDING VOLTAGE: 1000V AC rms