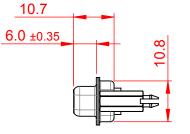

|                                                                                | 628 SERIES D-SUB CONNECTOR                                                                                                                                                                                     |                          | SW REFERENCE NO.: 628 ASSEMBLY |       |  |
|--------------------------------------------------------------------------------|----------------------------------------------------------------------------------------------------------------------------------------------------------------------------------------------------------------|--------------------------|--------------------------------|-------|--|
| 628 SERIES D-SUE                                                               |                                                                                                                                                                                                                |                          | DATE: AUG. 01/2                | 018   |  |
|                                                                                |                                                                                                                                                                                                                |                          | DATE:                          |       |  |
| EDAG INC<br>TORONTO, ONTARIO<br>CANADA<br>YOUR CONNECTION TO QUALITY & SERVICE | THESE DRAWINGS AND SPECIFICATIONS<br>ARE THE PROPERTY OF EDAC INC.,AND<br>SHALL NOT BE REPRODUCED,OR COPIED<br>OR USED AS THE BASIS FOR THE<br>MANUFACTURE OR SALE OF APPARATUS<br>WITHOUT WRITTEN PERMISSION. | SCALE: 1:1               | SHEET 1 OF                     | 1     |  |
|                                                                                |                                                                                                                                                                                                                | DRAWING NUMBER: 628-015- | 220-546                        | ISSUE |  |
|                                                                                |                                                                                                                                                                                                                | PART NUMBER: 628-015     | 220-546                        | 1     |  |