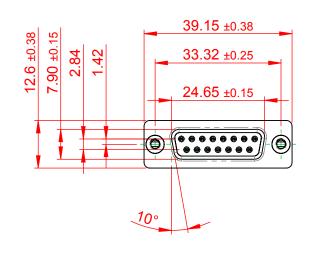

|                                                                                | 628 SERIES D-SUB CONNECTOR                                                                                                                                                                                     |                          | SW REFERENCE NO.: 628 ASSEMBLY |       |  |
|--------------------------------------------------------------------------------|----------------------------------------------------------------------------------------------------------------------------------------------------------------------------------------------------------------|--------------------------|--------------------------------|-------|--|
| 628 SERIES D-SUE                                                               |                                                                                                                                                                                                                |                          | DATE: AUG. 01/2                | 018   |  |
|                                                                                |                                                                                                                                                                                                                |                          | DATE:                          |       |  |
| EDAG INC<br>TORONTO, ONTARIO<br>CANADA<br>YOUR CONNECTION TO QUALITY & SERVICE | THESE DRAWINGS AND SPECIFICATIONS<br>ARE THE PROPERTY OF EDAC INC.,AND<br>SHALL NOT BE REPRODUCED,OR COPIED<br>OR USED AS THE BASIS FOR THE<br>MANUFACTURE OR SALE OF APPARATUS<br>WITHOUT WRITTEN PERMISSION. | SCALE: 1:1               | SHEET 1 OF                     | 1     |  |
|                                                                                |                                                                                                                                                                                                                | DRAWING NUMBER: 628-015- | 220-546                        | ISSUE |  |
|                                                                                |                                                                                                                                                                                                                | PART NUMBER: 628-015     | 220-546                        | 1     |  |