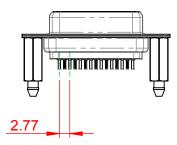

|                                                                                | 628 SERIES D-SUB CONNECTOR                                                                                                                                                                                     |                          | SW REFERENCE NO.: 628 ASSEMBLY |       |  |
|--------------------------------------------------------------------------------|----------------------------------------------------------------------------------------------------------------------------------------------------------------------------------------------------------------|--------------------------|--------------------------------|-------|--|
| 628 SERIES D-SUE                                                               |                                                                                                                                                                                                                |                          | DATE: AUG. 01/2                | 018   |  |
|                                                                                |                                                                                                                                                                                                                |                          | DATE:                          |       |  |
| EDAG INC<br>TORONTO, ONTARIO<br>CANADA<br>YOUR CONNECTION TO QUALITY & SERVICE | THESE DRAWINGS AND SPECIFICATIONS<br>ARE THE PROPERTY OF EDAC INC.,AND<br>SHALL NOT BE REPRODUCED,OR COPIED<br>OR USED AS THE BASIS FOR THE<br>MANUFACTURE OR SALE OF APPARATUS<br>WITHOUT WRITTEN PERMISSION. | SCALE: 1:1               | SHEET 1 OF                     | 1     |  |
|                                                                                |                                                                                                                                                                                                                | DRAWING NUMBER: 628-015- | 220-546                        | ISSUE |  |
|                                                                                |                                                                                                                                                                                                                | PART NUMBER: 628-015     | 220-546                        | 1     |  |