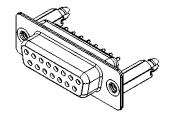

|                                                                                | 628 SERIES D-SUB CONNECTOR                                                                                                                                                                                     |                          | SW REFERENCE NO.: 628 ASSEMBLY |       |  |
|--------------------------------------------------------------------------------|----------------------------------------------------------------------------------------------------------------------------------------------------------------------------------------------------------------|--------------------------|--------------------------------|-------|--|
| 628 SERIES D-SUE                                                               |                                                                                                                                                                                                                |                          | DATE: AUG. 01/2                | 018   |  |
|                                                                                |                                                                                                                                                                                                                |                          | DATE:                          |       |  |
| EDAG INC<br>TORONTO, ONTARIO<br>CANADA<br>YOUR CONNECTION TO QUALITY & SERVICE | THESE DRAWINGS AND SPECIFICATIONS<br>ARE THE PROPERTY OF EDAC INC.,AND<br>SHALL NOT BE REPRODUCED,OR COPIED<br>OR USED AS THE BASIS FOR THE<br>MANUFACTURE OR SALE OF APPARATUS<br>WITHOUT WRITTEN PERMISSION. | SCALE: 1:1               | SHEET 1 OF                     | 1     |  |
|                                                                                |                                                                                                                                                                                                                | DRAWING NUMBER: 628-015- | 220-546                        | ISSUE |  |
|                                                                                |                                                                                                                                                                                                                | PART NUMBER: 628-015     | 220-546                        | 1     |  |