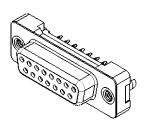

## NOTES:

MATERIAL:

HOUSING: THERMOPLASTIC POLYESTER, UL94V-0

SHELL: STEEL, TIN PLATED

CONTACT: COPPER ALLOY, GOLD FLASH PLATED

OPERATING TEMPERATURE: -55°C ~ 85°C

CURRENT RATING: 3A PER CONTACT CONTACT RESISTANCE:  $25m\Omega$  MAX. INSULATOR RESISTANCE:  $5000M\Omega$  min.