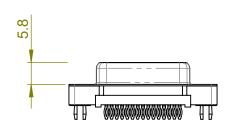

## NOTES:

MATERIAL:

HOUSING: THERMOPLASTIC POLYESTER, UL94V-0

SHELL: STEEL, TIN PLATED

CONTACT: COPPER ALLOY, GOLD FLASH PLATED

OPERATING TEMPERATURE: -55°C ~ 85°C

CURRENT RATING: 3A PER CONTACT CONTACT RESISTANCE:  $25m\Omega$  MAX. INSULATOR RESISTANCE:  $5000M\Omega$  min.