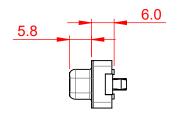

## NOTES:

MATERIAL:

HOUSING: THERMOPLASTIC POLYESTER, UL94V-0

SHELL: STEEL, TIN PLATED

CONTACT: COPPER ALLOY, GOLD FLASH PLATED

OPERATING TEMPERATURE: -55°C ~ 85°C

CURRENT RATING: 3A PER CONTACT CONTACT RESISTANCE:  $25m\Omega$  MAX. INSULATOR RESISTANCE:  $5000M\Omega$  min.