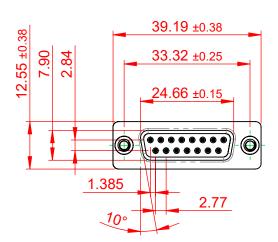

## NOTES:

MATERIAL:

HOUSING: THERMOPLASTIC POLYESTER, UL94V-0

SHELL: STEEL, TIN PLATED

CONTACT: COPPER ALLOY, GOLD FLASH PLATED

OPERATING TEMPERATURE: -55°C ~ 85°C

CURRENT RATING: 3A PER CONTACT CONTACT RESISTANCE:  $25m\Omega$  MAX. INSULATOR RESISTANCE:  $5000M\Omega$  min.

**DIELECTRIC** 

WITHSTANDING VOLTAGE: 1000V AC rms