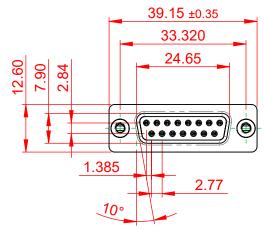

## NOTES:

MATERIAL:

HOUSING: THERMOPLASTIC POLYESTER, UL94V-0 SHELL: STEEL, NICKEL PLATED CONTACT: COPPER ALLOY, GOLD FLASH PLATED OPERATING TEMPERATURE: -55°C to +85°C

CURRENT RATING: 3A PER CONTACT CONTACT RESISTANCE: 25mΩ MAX. INSULATOR RESISTANCE: 5000MΩ min. DIELECTRIC WITHSTANDING VOLTAGE: 1000V AC rms

10.7

| 628 SERIES D-SUB CONNECTOR                                                     |                                                                                                                                                                                                                | SW REFERENCE NO.: 628 ASSEMBLY |                  |       |
|--------------------------------------------------------------------------------|----------------------------------------------------------------------------------------------------------------------------------------------------------------------------------------------------------------|--------------------------------|------------------|-------|
|                                                                                |                                                                                                                                                                                                                | DRAWN: C.B                     | DATE: AUG. 01/20 | 018   |
|                                                                                |                                                                                                                                                                                                                | CHECKED:                       | DATE:            |       |
| EDAC INC<br>TORONTO, ONTARIO<br>CANADA<br>YOUR CONNECTION TO QUALITY & SERVICE | THESE DRAWINGS AND SPECIFICATIONS<br>ARE THE PROPERTY OF EDAC INC.,AND<br>SHALL NOT BE REPRODUCED,OR COPIED<br>OR USED AS THE BASIS FOR THE<br>MANUFACTURE OR SALE OF APPARATUS<br>WITHOUT WRITTEN PERMISSION. | SCALE: 1:1                     | SHEET 1 OF       | 1     |
|                                                                                |                                                                                                                                                                                                                | DRAWING NUMBER: 628-015-2      | 251-056          | ISSUE |
|                                                                                |                                                                                                                                                                                                                | PART NUMBER: 628-015-2         | 251-056          | 1     |