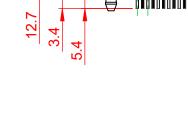

## NOTES:

MATERIAL:

HOUSING: THERMOPLASTIC POLYESTER, UL94V-0 SHELL: STEEL, NICKEL PLATED CONTACT: COPPER ALLOY, GOLD FLASH PLATED OPERATING TEMPERATURE: -55°C to +85°C

CURRENT RATING: 3A PER CONTACT CONTACT RESISTANCE: 25mΩ MAX. INSULATOR RESISTANCE: 5000MΩ min. DIELECTRIC WITHSTANDING VOLTAGE: 1000V AC rms

10.7

| 628 SERIES D-SUB CONNECTOR                                                     |                                                                                                                                                                                                                | SW REFERENCE NO.: 628 ASSEMBLY |                  |       |
|--------------------------------------------------------------------------------|----------------------------------------------------------------------------------------------------------------------------------------------------------------------------------------------------------------|--------------------------------|------------------|-------|
|                                                                                |                                                                                                                                                                                                                | DRAWN: C.B                     | DATE: AUG. 01/20 | 018   |
|                                                                                |                                                                                                                                                                                                                | CHECKED:                       | DATE:            |       |
| EDAC INC<br>TORONTO, ONTARIO<br>CANADA<br>YOUR CONNECTION TO QUALITY & SERVICE | THESE DRAWINGS AND SPECIFICATIONS<br>ARE THE PROPERTY OF EDAC INC.,AND<br>SHALL NOT BE REPRODUCED,OR COPIED<br>OR USED AS THE BASIS FOR THE<br>MANUFACTURE OR SALE OF APPARATUS<br>WITHOUT WRITTEN PERMISSION. | SCALE: 1:1                     | SHEET 1 OF       | 1     |
|                                                                                |                                                                                                                                                                                                                | DRAWING NUMBER: 628-015-2      | 251-056          | ISSUE |
|                                                                                |                                                                                                                                                                                                                | PART NUMBER: 628-015-2         | 251-056          | 1     |