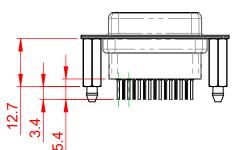

## NOTES:

MATERIAL:

HOUSING: THERMOPLASTIC POLYESTER, UL94V-0 SHELL: STEEL, NICKEL PLATED CONTACT: COPPER ALLOY, GOLD FLASH PLATED OPERATING TEMPERATURE: -55°C to +85°C

CURRENT RATING: 3A PER CONTACT CONTACT RESISTANCE: 25mΩ MAX. INSULATOR RESISTANCE: 5000MΩ min. DIELECTRIC WITHSTANDING VOLTAGE: 1000V AC rms

10.7

| 628 SERIES D-SUB CONNECTOR                                                     |                                                                                                                                                                                                                | SW REFERENCE NO.: 628 ASSEMBLY |                  |       |
|--------------------------------------------------------------------------------|----------------------------------------------------------------------------------------------------------------------------------------------------------------------------------------------------------------|--------------------------------|------------------|-------|
|                                                                                |                                                                                                                                                                                                                | DRAWN: C.B                     | DATE: AUG. 01/20 | 018   |
|                                                                                |                                                                                                                                                                                                                | CHECKED:                       | DATE:            |       |
| EDAC INC<br>TORONTO, ONTARIO<br>CANADA<br>YOUR CONNECTION TO QUALITY & SERVICE | THESE DRAWINGS AND SPECIFICATIONS<br>ARE THE PROPERTY OF EDAC INC.,AND<br>SHALL NOT BE REPRODUCED,OR COPIED<br>OR USED AS THE BASIS FOR THE<br>MANUFACTURE OR SALE OF APPARATUS<br>WITHOUT WRITTEN PERMISSION. | SCALE: 1:1                     | SHEET 1 OF       | 1     |
|                                                                                |                                                                                                                                                                                                                | DRAWING NUMBER: 628-015-2      | 251-056          | ISSUE |
|                                                                                |                                                                                                                                                                                                                | PART NUMBER: 628-015-2         | 251-056          | 1     |