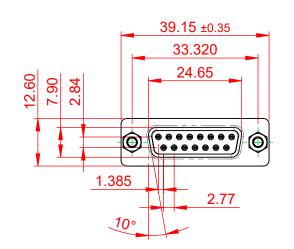

## NOTES:

MATERIAL:

HOUSING: THERMOPLASTIC POLYESTER, UL94V-0 SHELL: STEEL, TIN PLATED CONTACT: COPPER ALLOY, GOLD FLASH PLATED OPERATING TEMPERATURE: -55°C to +105°C

CURRENT RATING: 3A PER CONTACT CONTACT RESISTANCE: 25mQ MAX. INSULATOR RESISTANCE: 5000MΩ min. DIELECTRIC WITHSTANDING VOLTAGE: 1000V AC rms

| ſ      | 628 SERIES D-SUB CONNECTOR             |                                                                                                                                                                                                                | SW REFERENCE NO.: 628 ASSEMBLY |                 |       |
|--------|----------------------------------------|----------------------------------------------------------------------------------------------------------------------------------------------------------------------------------------------------------------|--------------------------------|-----------------|-------|
|        |                                        |                                                                                                                                                                                                                | DRAWN: C.B                     | DATE: AUG. 01/2 | 018   |
|        |                                        |                                                                                                                                                                                                                | CHECKED:                       | DATE:           |       |
|        | EDAC INC<br>TORONTO, ONTARIO<br>CANADA | THESE DRAWINGS AND SPECIFICATIONS<br>ARE THE PROPERTY OF EDAC INC.,AND<br>SHALL NOT BE REPRODUCED,OR COPIED<br>OR USED AS THE BASIS FOR THE<br>MANUFACTURE OR SALE OF APPARATUS<br>WITHOUT WRITTEN PERMISSION. | SCALE: 1:1                     | SHEET 1 OF      | 1     |
| YOUR C |                                        |                                                                                                                                                                                                                | DRAWING NUMBER: 628-015-       | 251-277         | ISSUE |
|        | YOUR CONNECTION TO QUALITY & SERVICE   |                                                                                                                                                                                                                | PART NUMBER: 628-015-          | 251-277         | 1     |