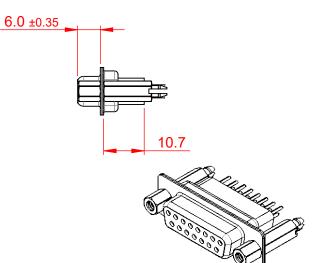

## NOTES:

MATERIAL:

HOUSING: THERMOPLASTIC POLYESTER, UL94V-0 SHELL: STEEL, TIN PLATED CONTACT: COPPER ALLOY, GOLD FLASH PLATED OPERATING TEMPERATURE: -55°C to +105°C

CURRENT RATING: 3A PER CONTACT CONTACT RESISTANCE: 25mQ MAX. INSULATOR RESISTANCE: 5000MΩ min. DIELECTRIC WITHSTANDING VOLTAGE: 1000V AC rms

| ſ      | 628 SERIES D-SUB CONNECTOR             |                                                                                                                                                                                                                | SW REFERENCE NO.: 628 ASSEMBLY |                 |       |
|--------|----------------------------------------|----------------------------------------------------------------------------------------------------------------------------------------------------------------------------------------------------------------|--------------------------------|-----------------|-------|
|        |                                        |                                                                                                                                                                                                                | DRAWN: C.B                     | DATE: AUG. 01/2 | 018   |
|        |                                        |                                                                                                                                                                                                                | CHECKED:                       | DATE:           |       |
|        | EDAC INC<br>TORONTO, ONTARIO<br>CANADA | THESE DRAWINGS AND SPECIFICATIONS<br>ARE THE PROPERTY OF EDAC INC.,AND<br>SHALL NOT BE REPRODUCED,OR COPIED<br>OR USED AS THE BASIS FOR THE<br>MANUFACTURE OR SALE OF APPARATUS<br>WITHOUT WRITTEN PERMISSION. | SCALE: 1:1                     | SHEET 1 OF      | 1     |
| YOUR C |                                        |                                                                                                                                                                                                                | DRAWING NUMBER: 628-015-       | 251-277         | ISSUE |
|        | YOUR CONNECTION TO QUALITY & SERVICE   |                                                                                                                                                                                                                | PART NUMBER: 628-015-          | 251-277         | 1     |