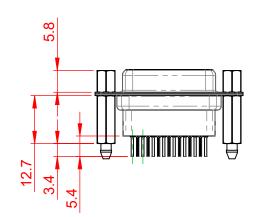

| ſ      | 628 SERIES D-SUB CONNECTOR             |                                                                                                                                                                                                                | SW REFERENCE NO.: 628 ASSEMBLY |                 |       |
|--------|----------------------------------------|----------------------------------------------------------------------------------------------------------------------------------------------------------------------------------------------------------------|--------------------------------|-----------------|-------|
|        |                                        |                                                                                                                                                                                                                | DRAWN: C.B                     | DATE: AUG. 01/2 | 018   |
|        |                                        |                                                                                                                                                                                                                | CHECKED:                       | DATE:           |       |
|        | EDAC INC<br>TORONTO, ONTARIO<br>CANADA | THESE DRAWINGS AND SPECIFICATIONS<br>ARE THE PROPERTY OF EDAC INC.,AND<br>SHALL NOT BE REPRODUCED,OR COPIED<br>OR USED AS THE BASIS FOR THE<br>MANUFACTURE OR SALE OF APPARATUS<br>WITHOUT WRITTEN PERMISSION. | SCALE: 1:1                     | SHEET 1 OF      | 1     |
| YOUR C |                                        |                                                                                                                                                                                                                | DRAWING NUMBER: 628-015-       | 251-277         | ISSUE |
|        | YOUR CONNECTION TO QUALITY & SERVICE   |                                                                                                                                                                                                                | PART NUMBER: 628-015-          | 251-277         | 1     |