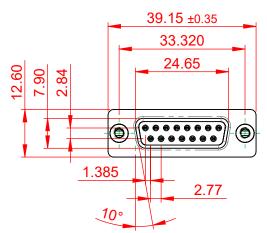

| 628 SERIES D-SUB CONNECTOR                                                     |                                                                                                                                                                                                                | SW REFERENCE NO.: 628 ASSEMBLY |                  |       |
|--------------------------------------------------------------------------------|----------------------------------------------------------------------------------------------------------------------------------------------------------------------------------------------------------------|--------------------------------|------------------|-------|
|                                                                                |                                                                                                                                                                                                                | DRAWN: C.B                     | DATE: AUG. 01/20 | 018   |
|                                                                                |                                                                                                                                                                                                                | CHECKED:                       | DATE:            |       |
| EDAG INC<br>TORONTO, ONTARIO<br>CANADA<br>YOUR CONNECTION TO QUALITY & SERVICE | THESE DRAWINGS AND SPECIFICATIONS<br>ARE THE PROPERTY OF EDAC INC.,AND<br>SHALL NOT BE REPRODUCED,OR COPIED<br>OR USED AS THE BASIS FOR THE<br>MANUFACTURE OR SALE OF APPARATUS<br>WITHOUT WRITTEN PERMISSION. | SCALE: 1:1                     | SHEET 1 OF       | 1     |
|                                                                                |                                                                                                                                                                                                                | DRAWING NUMBER: 628-015-2      | 261-056          | ISSUE |
|                                                                                |                                                                                                                                                                                                                | PART NUMBER: 628-015-2         | 261-056          | 1     |