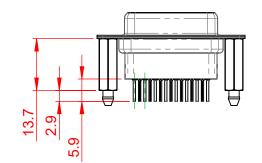

| 628 SERIES D-SUB CONNECTOR                                                     |                                                                                                                                                                                                                | SW REFERENCE NO.: 628 ASSEMBLY |                  |       |
|--------------------------------------------------------------------------------|----------------------------------------------------------------------------------------------------------------------------------------------------------------------------------------------------------------|--------------------------------|------------------|-------|
|                                                                                |                                                                                                                                                                                                                | DRAWN: C.B                     | DATE: AUG. 01/20 | 018   |
|                                                                                |                                                                                                                                                                                                                | CHECKED:                       | DATE:            |       |
| EDAG INC<br>TORONTO, ONTARIO<br>CANADA<br>YOUR CONNECTION TO QUALITY & SERVICE | THESE DRAWINGS AND SPECIFICATIONS<br>ARE THE PROPERTY OF EDAC INC.,AND<br>SHALL NOT BE REPRODUCED,OR COPIED<br>OR USED AS THE BASIS FOR THE<br>MANUFACTURE OR SALE OF APPARATUS<br>WITHOUT WRITTEN PERMISSION. | SCALE: 1:1                     | SHEET 1 OF       | 1     |
|                                                                                |                                                                                                                                                                                                                | DRAWING NUMBER: 628-015-2      | 261-056          | ISSUE |
|                                                                                |                                                                                                                                                                                                                | PART NUMBER: 628-015-2         | 261-056          | 1     |