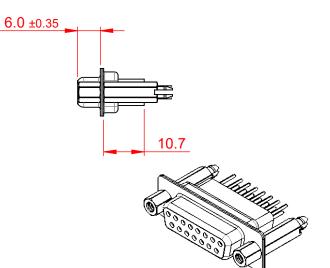

## NOTES:

MATERIAL:

HOUSING: THERMOPLASTIC POLYESTER, UL94V-0 SHELL: STEEL, NICKEL PLATED CONTACT: COPPER ALLOY, GOLD FLASH PLATED OPERATING TEMPERATURE: -55°C to +85°C

CURRENT RATING: 3A PER CONTACT CONTACT RESISTANCE: 25mΩ MAX. INSULATOR RESISTANCE: 5000MΩ min. DIELECTRIC WITHSTANDING VOLTAGE: 1000V AC rms