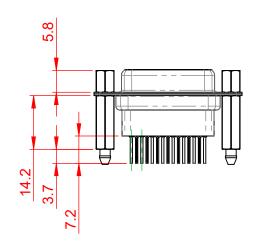

## NOTES:

MATERIAL:

HOUSING: THERMOPLASTIC POLYESTER, UL94V-0 SHELL: STEEL, NICKEL PLATED CONTACT: COPPER ALLOY, GOLD FLASH PLATED OPERATING TEMPERATURE: -55°C to +85°C

CURRENT RATING: 3A PER CONTACT CONTACT RESISTANCE: 25mΩ MAX. INSULATOR RESISTANCE: 5000MΩ min. DIELECTRIC WITHSTANDING VOLTAGE: 1000V AC rms