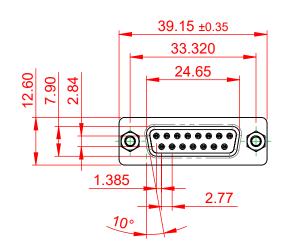

## NOTES:

MATERIAL:

HOUSING: THERMOPLASTIC POLYESTER, UL94V-0 SHELL: STEEL, NICKEL PLATED CONTACT: COPPER ALLOY, GOLD FLASH PLATED OPERATING TEMPERATURE: -55°C to +85°C

CURRENT RATING: 3A PER CONTACT CONTACT RESISTANCE: 25mΩ MAX. INSULATOR RESISTANCE: 5000MΩ min. DIELECTRIC WITHSTANDING VOLTAGE: 1000V AC rms