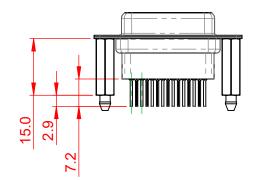

10.7

| 628 SERIES D-SUB CONNECTOR                                                     |                                                                                                                                                                                                                | SW REFERENCE NO.: 628 ASSEMBLY |                  |       |
|--------------------------------------------------------------------------------|----------------------------------------------------------------------------------------------------------------------------------------------------------------------------------------------------------------|--------------------------------|------------------|-------|
|                                                                                |                                                                                                                                                                                                                | DRAWN: C.B                     | DATE: AUG. 01/20 | 018   |
|                                                                                |                                                                                                                                                                                                                | CHECKED:                       | DATE:            |       |
| EDAC INC<br>TORONTO, ONTARIO<br>CANADA<br>YOUR CONNECTION TO QUALITY & SERVICE | THESE DRAWINGS AND SPECIFICATIONS<br>ARE THE PROPERTY OF EDAC INC.,AND<br>SHALL NOT BE REPRODUCED,OR COPIED<br>OR USED AS THE BASIS FOR THE<br>MANUFACTURE OR SALE OF APPARATUS<br>WITHOUT WRITTEN PERMISSION. | SCALE: 1:1                     | SHEET 1 OF       | 1     |
|                                                                                |                                                                                                                                                                                                                | DRAWING NUMBER: 628-015-2      | 281-056          | ISSUE |
|                                                                                |                                                                                                                                                                                                                | PART NUMBER: 628-015-2         | 281-056          | 1     |