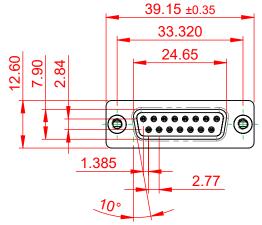

10.7

| 628 SERIES D-SUB CONNECTOR                                                     |                                                                                                                                                                                                                | SW REFERENCE NO.: 628 ASSEMBLY |                  |       |
|--------------------------------------------------------------------------------|----------------------------------------------------------------------------------------------------------------------------------------------------------------------------------------------------------------|--------------------------------|------------------|-------|
|                                                                                |                                                                                                                                                                                                                | DRAWN: C.B                     | DATE: AUG. 01/20 | 018   |
|                                                                                |                                                                                                                                                                                                                | CHECKED:                       | DATE:            |       |
| EDAC INC<br>TORONTO, ONTARIO<br>CANADA<br>YOUR CONNECTION TO QUALITY & SERVICE | THESE DRAWINGS AND SPECIFICATIONS<br>ARE THE PROPERTY OF EDAC INC.,AND<br>SHALL NOT BE REPRODUCED,OR COPIED<br>OR USED AS THE BASIS FOR THE<br>MANUFACTURE OR SALE OF APPARATUS<br>WITHOUT WRITTEN PERMISSION. | SCALE: 1:1                     | SHEET 1 OF       | 1     |
|                                                                                |                                                                                                                                                                                                                | DRAWING NUMBER: 628-015-2      | 281-056          | ISSUE |
|                                                                                |                                                                                                                                                                                                                | PART NUMBER: 628-015-2         | 281-056          | 1     |