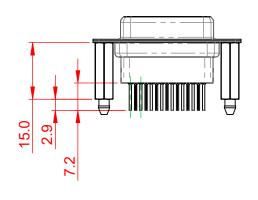

|       |      |      |    |     | 3        | 9.15 | 5 ±0.3           | 5   |   |
|-------|------|------|----|-----|----------|------|------------------|-----|---|
|       |      |      |    |     |          | 33.  | 320              |     | - |
| 00    | 0    | 4    |    |     | <b>—</b> | 24   | .65              | _   |   |
| 12.60 | 7.90 | 2.84 |    |     |          |      |                  |     |   |
|       | \ -  |      |    |     |          |      |                  |     |   |
|       |      | -    | _  | (1) |          |      | 0 0 0<br>0 0 0 0 |     | € |
|       | _    |      |    |     |          |      |                  |     |   |
| 1.38  |      |      | 35 |     |          |      |                  |     |   |
|       |      |      |    | _   |          |      | 2.7              | 77_ |   |
|       |      |      | _1 | 0°  |          |      |                  |     |   |