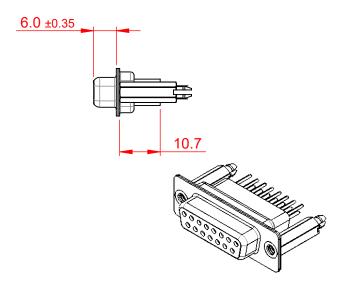

|       |      |      |    |     | 3        | 9.15 | 5 ±0.3           | 5   |   |
|-------|------|------|----|-----|----------|------|------------------|-----|---|
|       |      |      |    |     |          | 33.  | 320              |     | - |
| 00    | 0    | 4    |    |     | <b>—</b> | 24   | .65              | _   |   |
| 12.60 | 7.90 | 2.84 |    |     |          |      |                  |     |   |
|       | \ -  |      |    |     |          |      |                  |     |   |
|       |      | -    | _  | (1) |          |      | 0 0 0<br>0 0 0 0 |     | € |
|       | _    |      |    |     |          |      |                  |     |   |
| 1.38  |      |      | 35 |     |          |      |                  |     |   |
|       |      |      |    | _   |          |      | 2.7              | 77_ |   |
|       |      |      | _1 | 0°  |          |      |                  |     |   |