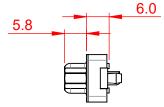

|  | 628 SERIES D-SUB CONNECTOR           |                                                                                                                                                                                                                | SW REFERENCE NO.: 628 ASSEMBLY |                  |                    |  |
|--|--------------------------------------|----------------------------------------------------------------------------------------------------------------------------------------------------------------------------------------------------------------|--------------------------------|------------------|--------------------|--|
|  |                                      |                                                                                                                                                                                                                | DRAWN: C.B                     | DATE: AUG. 01/20 | DATE: AUG. 01/2018 |  |
|  |                                      |                                                                                                                                                                                                                | CHECKED:                       | DATE:            |                    |  |
|  | EDAC INC                             | THESE DRAWINGS AND SPECIFICATIONS<br>ARE THE PROPERTY OF EDAC INC.,AND<br>SHALL NOT BE REPRODUCED,OR COPIED<br>OR USED AS THE BASIS FOR THE<br>MANUFACTURE OR SALE OF APPARATUS<br>WITHOUT WRITTEN PERMISSION. | SCALE: 1:1                     | SHEET 1 OF       | 1                  |  |
|  | YOUR CONNECTION TO QUALITY & SERVICE |                                                                                                                                                                                                                | DRAWING NUMBER: 628-015-       | 320-017          | ISSUE              |  |
|  |                                      |                                                                                                                                                                                                                | PART NUMBER: 628-015-          | 320-017          | 1                  |  |