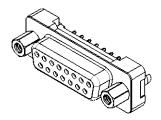

|  | 628 SERIES D-SUB CONNECTOR           |                                                                                                                                                                                                                | SW REFERENCE NO.: 628 ASSEMBLY |                  |                    |  |
|--|--------------------------------------|----------------------------------------------------------------------------------------------------------------------------------------------------------------------------------------------------------------|--------------------------------|------------------|--------------------|--|
|  |                                      |                                                                                                                                                                                                                | DRAWN: C.B                     | DATE: AUG. 01/20 | DATE: AUG. 01/2018 |  |
|  |                                      |                                                                                                                                                                                                                | CHECKED:                       | DATE:            |                    |  |
|  | EDAC INC                             | THESE DRAWINGS AND SPECIFICATIONS<br>ARE THE PROPERTY OF EDAC INC.,AND<br>SHALL NOT BE REPRODUCED,OR COPIED<br>OR USED AS THE BASIS FOR THE<br>MANUFACTURE OR SALE OF APPARATUS<br>WITHOUT WRITTEN PERMISSION. | SCALE: 1:1                     | SHEET 1 OF       | 1                  |  |
|  | YOUR CONNECTION TO QUALITY & SERVICE |                                                                                                                                                                                                                | DRAWING NUMBER: 628-015-       | 320-017          | ISSUE              |  |
|  |                                      |                                                                                                                                                                                                                | PART NUMBER: 628-015-          | 320-017          | 1                  |  |