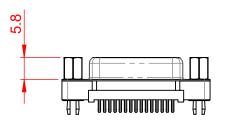

|  | 628 SERIES D-SUB CONNECTOR           |                                                                                                                                                                                                                | SW REFERENCE NO.: 628 ASSEMBLY |                  |                    |  |
|--|--------------------------------------|----------------------------------------------------------------------------------------------------------------------------------------------------------------------------------------------------------------|--------------------------------|------------------|--------------------|--|
|  |                                      |                                                                                                                                                                                                                | DRAWN: C.B                     | DATE: AUG. 01/20 | DATE: AUG. 01/2018 |  |
|  |                                      |                                                                                                                                                                                                                | CHECKED:                       | DATE:            |                    |  |
|  | EDAC INC                             | THESE DRAWINGS AND SPECIFICATIONS<br>ARE THE PROPERTY OF EDAC INC.,AND<br>SHALL NOT BE REPRODUCED,OR COPIED<br>OR USED AS THE BASIS FOR THE<br>MANUFACTURE OR SALE OF APPARATUS<br>WITHOUT WRITTEN PERMISSION. | SCALE: 1:1                     | SHEET 1 OF       | 1                  |  |
|  | YOUR CONNECTION TO QUALITY & SERVICE |                                                                                                                                                                                                                | DRAWING NUMBER: 628-015-       | 320-017          | ISSUE              |  |
|  |                                      |                                                                                                                                                                                                                | PART NUMBER: 628-015-          | 320-017          | 1                  |  |