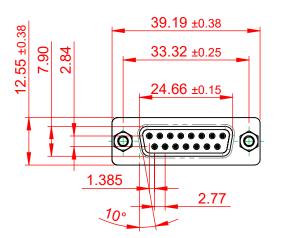

|  | 628 SERIES D-SUB CONNECTOR           |                                                                                                                                                                                                                | SW REFERENCE NO.: 628 ASSEMBLY |                  |                    |  |
|--|--------------------------------------|----------------------------------------------------------------------------------------------------------------------------------------------------------------------------------------------------------------|--------------------------------|------------------|--------------------|--|
|  |                                      |                                                                                                                                                                                                                | DRAWN: C.B                     | DATE: AUG. 01/20 | DATE: AUG. 01/2018 |  |
|  |                                      |                                                                                                                                                                                                                | CHECKED:                       | DATE:            |                    |  |
|  | EDAC INC                             | THESE DRAWINGS AND SPECIFICATIONS<br>ARE THE PROPERTY OF EDAC INC.,AND<br>SHALL NOT BE REPRODUCED,OR COPIED<br>OR USED AS THE BASIS FOR THE<br>MANUFACTURE OR SALE OF APPARATUS<br>WITHOUT WRITTEN PERMISSION. | SCALE: 1:1                     | SHEET 1 OF       | 1                  |  |
|  | YOUR CONNECTION TO QUALITY & SERVICE |                                                                                                                                                                                                                | DRAWING NUMBER: 628-015-       | 320-017          | ISSUE              |  |
|  |                                      |                                                                                                                                                                                                                | PART NUMBER: 628-015-          | 320-017          | 1                  |  |