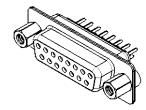

## NOTES:

MATERIAL:

HOUSING: THERMOPLASTIC POLYESTER, UL94V-0 SHELL: STEEL, NICKEL PLATED CONTACT: COPPER ALLOY, 15µ GOLD PLATED OPERATING TEMPERATURE: -55°C to +85°C

CURRENT RATING: 3A PER CONTACT CONTACT RESISTANCE: 25mQ MAX. INSULATOR RESISTANCE: 5000MΩ min. DIELECTRIC WITHSTANDING VOLTAGE: 1000V AC rms