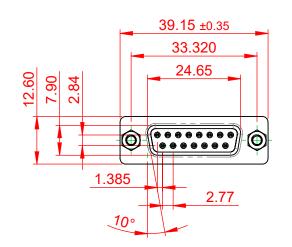

(1)



6.0 ±0.35 <u>5</u>.6





## NOTES:

MATERIAL:

HOUSING: THERMOPLASTIC POLYESTER, UL94V-0 SHELL: STEEL, NICKEL PLATED CONTACT: COPPER ALLOY, 15µ GOLD PLATED OPERATING TEMPERATURE: -55°C to +85°C

CURRENT RATING: 3A PER CONTACT CONTACT RESISTANCE: 25mQ MAX. INSULATOR RESISTANCE: 5000MΩ min. DIELECTRIC WITHSTANDING VOLTAGE: 1000V AC rms

|             | 628 SERIES D-SUB CONNECTOR           |                                                                                                                                                                                                                | SW REFERENCE NO.: 628 ASSEMBLY |                  |       |
|-------------|--------------------------------------|----------------------------------------------------------------------------------