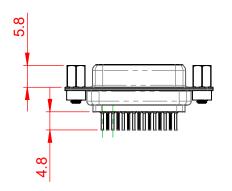

(1)

6.0 ±0.35 <u>5</u>.6

|             | 628 SERIES D-SUB CONNECTOR           |                                                                                                                                                                                                                | SW REFERENCE NO.: 628 ASSEMBLY |                  |       |
|-------------|--------------------------------------|----------------------------------------------------------------------------------------------------------------------------------------------------------------------------------------------------------------|--------------------------------|------------------|-------|
|             |                                      |                                                                                                                                                                                                                | DRAWN: C.B                     | DATE: AUG. 01/20 | )18   |
|             |                                      |                                                                                                                                                                                                                | CHECKED:                       | DATE:            |       |
|             |                                      | THESE DRAWINGS AND SPECIFICATIONS<br>ARE THE PROPERTY OF EDAC INC.,AND<br>SHALL NOT BE REPRODUCED,OR COPIED<br>OR USED AS THE BASIS FOR THE<br>MANUFACTURE OR SALE OF APPARATUS<br>WITHOUT WRITTEN PERMISSION. | SCALE: 1:1                     | SHEET 1 OF       | 1     |
| YOUR CONNEC | TORONTO, ONTARIO<br>CANADA           |                                                                                                                                                                                                                | DRAWING NUMBER: 628-015-       | 320-043          | ISSUE |
|             | YOUR CONNECTION TO QUALITY & SERVICE |                                                                                                                                                                                                                | PART NUMBER: 628-015-          | 320-043          | 1     |