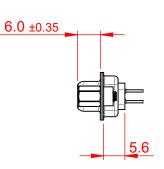

|  | 628 SERIES D-SUB CONNECTOR           |                                                                                                                                                                                                                | SW REFERENCE NO.: 628 ASSEMBLY |                  |       |
|--|--------------------------------------|----------------------------------------------------------------------------------------------------------------------------------------------------------------------------------------------------------------|--------------------------------|------------------|-------|
|  |                                      |                                                                                                                                                                                                                | DRAWN: C.B                     | DATE: AUG. 01/20 | 018   |
|  |                                      |                                                                                                                                                                                                                | CHECKED:                       | DATE:            |       |
|  | EDAC INC                             | THESE DRAWINGS AND SPECIFICATIONS<br>ARE THE PROPERTY OF EDAC INC.,AND<br>SHALL NOT BE REPRODUCED,OR COPIED<br>OR USED AS THE BASIS FOR THE<br>MANUFACTURE OR SALE OF APPARATUS<br>WITHOUT WRITTEN PERMISSION. | SCALE: 1:1                     | SHEET 1 OF       | 1     |
|  | TORONTO, ONTARIO<br>CANADA           |                                                                                                                                                                                                                | DRAWING NUMBER: 628-015-       | 320-063          | ISSUE |
|  | YOUR CONNECTION TO QUALITY & SERVICE |                                                                                                                                                                                                                | PART NUMBER: 628-015-          | 320-063          | 1     |