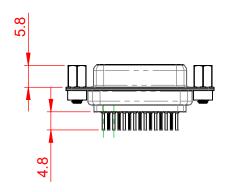

|  | 628 SERIES D-SUB CONNECTOR           |                                                                                                                                                                                                                | SW REFERENCE NO.: 628 ASSEMBLY |                  |       |
|--|--------------------------------------|----------------------------------------------------------------------------------------------------------------------------------------------------------------------------------------------------------------|--------------------------------|------------------|-------|
|  |                                      |                                                                                                                                                                                                                | DRAWN: C.B                     | DATE: AUG. 01/20 | 018   |
|  |                                      |                                                                                                                                                                                                                | CHECKED:                       | DATE:            |       |
|  | EDAC INC                             | THESE DRAWINGS AND SPECIFICATIONS<br>ARE THE PROPERTY OF EDAC INC.,AND<br>SHALL NOT BE REPRODUCED,OR COPIED<br>OR USED AS THE BASIS FOR THE<br>MANUFACTURE OR SALE OF APPARATUS<br>WITHOUT WRITTEN PERMISSION. | SCALE: 1:1                     | SHEET 1 OF       | 1     |
|  | TORONTO, ONTARIO<br>CANADA           |                                                                                                                                                                                                                | DRAWING NUMBER: 628-015-       | 320-063          | ISSUE |
|  | YOUR CONNECTION TO QUALITY & SERVICE |                                                                                                                                                                                                                | PART NUMBER: 628-015-          | 320-063          | 1     |