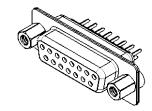

|  | 628 SERIES D-SUB CONNECTOR           |                                                                                                                                                                                                                | SW REFERENCE NO.: 628 ASSEMBLY |                  |       |
|--|--------------------------------------|----------------------------------------------------------------------------------------------------------------------------------------------------------------------------------------------------------------|--------------------------------|------------------|-------|
|  |                                      |                                                                                                                                                                                                                | DRAWN: C.B                     | DATE: AUG. 01/20 | 018   |
|  |                                      |                                                                                                                                                                                                                | CHECKED:                       | DATE:            |       |
|  | EDAC INC                             | THESE DRAWINGS AND SPECIFICATIONS<br>ARE THE PROPERTY OF EDAC INC.,AND<br>SHALL NOT BE REPRODUCED,OR COPIED<br>OR USED AS THE BASIS FOR THE<br>MANUFACTURE OR SALE OF APPARATUS<br>WITHOUT WRITTEN PERMISSION. | SCALE: 1:1                     | SHEET 1 OF       | 1     |
|  | TORONTO, ONTARIO<br>CANADA           |                                                                                                                                                                                                                | DRAWING NUMBER: 628-015-       | 320-063          | ISSUE |
|  | YOUR CONNECTION TO QUALITY & SERVICE |                                                                                                                                                                                                                | PART NUMBER: 628-015-          | 320-063          | 1     |