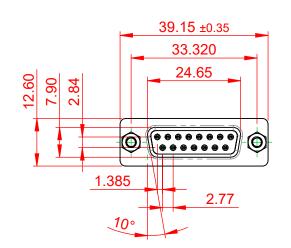

|  | 628 SERIES D-SUB CONNECTOR           |                                                                                                                                                                                                                | SW REFERENCE NO.: 628 ASSEMBLY |                  |       |
|--|--------------------------------------|----------------------------------------------------------------------------------------------------------------------------------------------------------------------------------------------------------------|--------------------------------|------------------|-------|
|  |                                      |                                                                                                                                                                                                                | DRAWN: C.B                     | DATE: AUG. 01/20 | 018   |
|  |                                      |                                                                                                                                                                                                                | CHECKED:                       | DATE:            |       |
|  | EDAC INC                             | THESE DRAWINGS AND SPECIFICATIONS<br>ARE THE PROPERTY OF EDAC INC.,AND<br>SHALL NOT BE REPRODUCED,OR COPIED<br>OR USED AS THE BASIS FOR THE<br>MANUFACTURE OR SALE OF APPARATUS<br>WITHOUT WRITTEN PERMISSION. | SCALE: 1:1                     | SHEET 1 OF       | 1     |
|  | TORONTO, ONTARIO<br>CANADA           |                                                                                                                                                                                                                | DRAWING NUMBER: 628-015-       | 320-063          | ISSUE |
|  | YOUR CONNECTION TO QUALITY & SERVICE |                                                                                                                                                                                                                | PART NUMBER: 628-015-          | 320-063          | 1     |