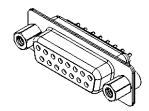

|  | 628 SERIES D-SUB CONNECTOR                                                     |                                                                                                                                                                                                                | SW REFERENCE NO.: 628 ASSEMBLY |                  |       |
|--|--------------------------------------------------------------------------------|----------------------------------------------------------------------------------------------------------------------------------------------------------------------------------------------------------------|--------------------------------|------------------|-------|
|  |                                                                                |                                                                                                                                                                                                                | DRAWN: C.B                     | DATE: AUG. 01/20 | 018   |
|  |                                                                                |                                                                                                                                                                                                                | CHECKED:                       | DATE:            |       |
|  | EDAC INC<br>TORONTO, ONTARIO<br>CANADA<br>YOUR CONNECTION TO QUALITY & SERVICE | THESE DRAWINGS AND SPECIFICATIONS<br>ARE THE PROPERTY OF EDAC INC.,AND<br>SHALL NOT BE REPRODUCED,OR COPIED<br>OR USED AS THE BASIS FOR THE<br>MANUFACTURE OR SALE OF APPARATUS<br>WITHOUT WRITTEN PERMISSION. | SCALE: 1:1                     | SHEET 1 OF       | 1     |
|  |                                                                                |                                                                                                                                                                                                                | DRAWING NUMBER: 628-015-       | 320-543          | ISSUE |
|  |                                                                                |                                                                                                                                                                                                                | PART NUMBER: 628-015-          | 320-543          | 1     |