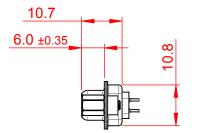

|  | 628 SERIES D-SUB CONNECTOR                                                     |                                                                                                                                                                                                                | SW REFERENCE NO.: 628 ASSEMBLY |                  |       |
|--|--------------------------------------------------------------------------------|----------------------------------------------------------------------------------------------------------------------------------------------------------------------------------------------------------------|--------------------------------|------------------|-------|
|  |                                                                                |                                                                                                                                                                                                                | DRAWN: C.B                     | DATE: AUG. 01/20 | 018   |
|  |                                                                                |                                                                                                                                                                                                                | CHECKED:                       | DATE:            |       |
|  | EDAC INC<br>TORONTO, ONTARIO<br>CANADA<br>YOUR CONNECTION TO QUALITY & SERVICE | THESE DRAWINGS AND SPECIFICATIONS<br>ARE THE PROPERTY OF EDAC INC.,AND<br>SHALL NOT BE REPRODUCED,OR COPIED<br>OR USED AS THE BASIS FOR THE<br>MANUFACTURE OR SALE OF APPARATUS<br>WITHOUT WRITTEN PERMISSION. | SCALE: 1:1                     | SHEET 1 OF       | 1     |
|  |                                                                                |                                                                                                                                                                                                                | DRAWING NUMBER: 628-015-       | 320-543          | ISSUE |
|  |                                                                                |                                                                                                                                                                                                                | PART NUMBER: 628-015-          | 320-543          | 1     |