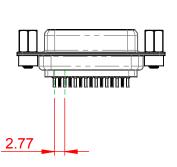

|  | 628 SERIES D-SUB CONNECTOR                                                     |                                                                                                                                                                                                                | SW REFERENCE NO.: 628 ASSEMBLY |                  |       |
|--|--------------------------------------------------------------------------------|----------------------------------------------------------------------------------------------------------------------------------------------------------------------------------------------------------------|--------------------------------|------------------|-------|
|  |                                                                                |                                                                                                                                                                                                                | DRAWN: C.B                     | DATE: AUG. 01/20 | 018   |
|  |                                                                                |                                                                                                                                                                                                                | CHECKED:                       | DATE:            |       |
|  | EDAC INC<br>TORONTO, ONTARIO<br>CANADA<br>YOUR CONNECTION TO QUALITY & SERVICE | THESE DRAWINGS AND SPECIFICATIONS<br>ARE THE PROPERTY OF EDAC INC.,AND<br>SHALL NOT BE REPRODUCED,OR COPIED<br>OR USED AS THE BASIS FOR THE<br>MANUFACTURE OR SALE OF APPARATUS<br>WITHOUT WRITTEN PERMISSION. | SCALE: 1:1                     | SHEET 1 OF       | 1     |
|  |                                                                                |                                                                                                                                                                                                                | DRAWING NUMBER: 628-015-       | 320-543          | ISSUE |
|  |                                                                                |                                                                                                                                                                                                                | PART NUMBER: 628-015-          | 320-543          | 1     |