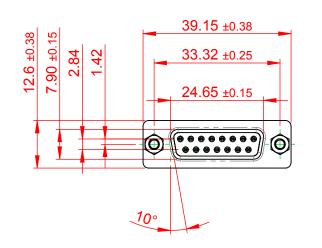

|  | 628 SERIES D-SUB CONNECTOR                                                     |                                                                                                                                                                                                                | SW REFERENCE NO.: 628 ASSEMBLY |                  |       |
|--|--------------------------------------------------------------------------------|----------------------------------------------------------------------------------------------------------------------------------------------------------------------------------------------------------------|--------------------------------|------------------|-------|
|  |                                                                                |                                                                                                                                                                                                                | DRAWN: C.B                     | DATE: AUG. 01/20 | 018   |
|  |                                                                                |                                                                                                                                                                                                                | CHECKED:                       | DATE:            |       |
|  | EDAC INC<br>TORONTO, ONTARIO<br>CANADA<br>YOUR CONNECTION TO QUALITY & SERVICE | THESE DRAWINGS AND SPECIFICATIONS<br>ARE THE PROPERTY OF EDAC INC.,AND<br>SHALL NOT BE REPRODUCED,OR COPIED<br>OR USED AS THE BASIS FOR THE<br>MANUFACTURE OR SALE OF APPARATUS<br>WITHOUT WRITTEN PERMISSION. | SCALE: 1:1                     | SHEET 1 OF       | 1     |
|  |                                                                                |                                                                                                                                                                                                                | DRAWING NUMBER: 628-015-       | 320-543          | ISSUE |
|  |                                                                                |                                                                                                                                                                                                                | PART NUMBER: 628-015-          | 320-543          | 1     |