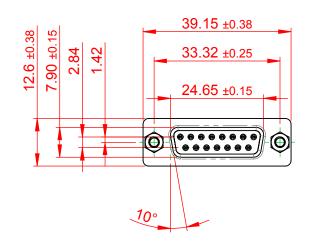

TOLERANCE UNLESS OTHERWISE SPECIFIED .X | ±0.25

.XX ±0.13 .XXX ±0.10













## NOTES:

MATERIAL:

HOUSING: THERMOPLASTIC POLYESTER, UL94V-0 SHELL: STEEL, Sn or Ni PLATED CONTACT: COPPER ALLOY SEE ORDERING GUIDE FOR PLATING

OPERATING TEMPERATURE: -55°C ~ 85°C

CURRENT RATING: 3A PER CONTACT CONTACT RESISTANCE: 25mΩ MAX. INSULATOR RESISTANCE: 5000MΩ min. DIELECTRIC WITHSTANDING VOLTAGE: 1000V AC rms

|   | 628 SERIES D-SUB CONNECTOR                                                     |                                                                                                                                                                                                                | SW REFERENCE NO.: 628 ASSEMBLY  |                  |       |
|---|--------------------------------------------------------------------------------|----------------------