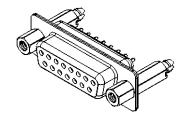

## NOTES:

MATERIAL:

HOUSING: THERMOPLASTIC POLYESTER, UL94V-0 SHELL: STEEL, Sn or Ni PLATED CONTACT: COPPER ALLOY SEE ORDERING GUIDE FOR PLATING

OPERATING TEMPERATURE: -55°C ~ 85°C

CURRENT RATING: 3A PER CONTACT CONTACT RESISTANCE: 25mΩ MAX. INSULATOR RESISTANCE: 5000MΩ min. DIELECTRIC WITHSTANDING VOLTAGE: 1000V AC rms