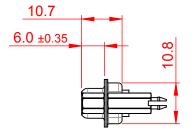

TOLERANCE UNLESS OTHERWISE SPECIFIED .X | ±0.25

.XX ±0.13 .XXX ±0.10













## NOTES:

MATERIAL:

HOUSING: THERMOPLASTIC POLYESTER, UL94V-0 SHELL: STEEL, Sn or Ni PLATED CONTACT: COPPER ALLOY SEE ORDERING GUIDE FOR PLATING

OPERATING TEMPERATURE: -55°C ~ 85°C

CURRENT RATING: 3A PER CONTACT CONTACT RESISTANCE: 25mΩ MAX. INSULATOR RESISTANCE: 5000MΩ min. DIELECTRIC WITHSTANDING VOLTAGE: 1000V AC rms

|   | 628 SERIES D-SUB CONNECTOR                                                     |                                                                                                                                                                                                                | SW REFERENCE NO.: 628 ASSEMBLY  |                  |       |
|---|--------------------------------------------------------------------------------|------------------------