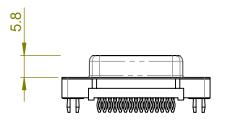

|  | 628 SERIES D-SUB CONNECTOR                                                     |                                                                                                                                                                                                                | SW REFERENCE NO.: 628 ASSEMBLY |                  |       |
|--|--------------------------------------------------------------------------------|----------------------------------------------------------------------------------------------------------------------------------------------------------------------------------------------------------------|--------------------------------|------------------|-------|
|  |                                                                                |                                                                                                                                                                                                                | DRAWN: C.B                     | DATE: AUG. 01/20 | )18   |
|  |                                                                                |                                                                                                                                                                                                                | CHECKED:                       | DATE:            |       |
|  | EDAC INC<br>TORONTO, ONTARIO<br>CANADA<br>YOUR CONNECTION TO QUALITY & SERVICE | THESE DRAWINGS AND SPECIFICATIONS<br>ARE THE PROPERTY OF EDAC INC.,AND<br>SHALL NOT BE REPRODUCED,OR COPIED<br>OR USED AS THE BASIS FOR THE<br>MANUFACTURE OR SALE OF APPARATUS<br>WITHOUT WRITTEN PERMISSION. | SCALE: 1:1                     | SHEET 1 OF       | 1     |
|  |                                                                                |                                                                                                                                                                                                                | DRAWING NUMBER: 628-015-       | 326-016          | ISSUE |
|  |                                                                                |                                                                                                                                                                                                                | PART NUMBER: 628-015-          | 326-016          | 1     |