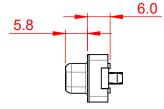

|  | 628 SERIES D-SUB CONNECTOR                                                     |                                                                                                                                                                                                                | SW REFERENCE NO.: 628 ASSEMBLY |                  |       |
|--|--------------------------------------------------------------------------------|----------------------------------------------------------------------------------------------------------------------------------------------------------------------------------------------------------------|--------------------------------|------------------|-------|
|  |                                                                                |                                                                                                                                                                                                                | DRAWN: C.B                     | DATE: AUG. 01/20 | )18   |
|  |                                                                                |                                                                                                                                                                                                                | CHECKED:                       | DATE:            |       |
|  | EDAC INC<br>TORONTO, ONTARIO<br>CANADA<br>YOUR CONNECTION TO QUALITY & SERVICE | THESE DRAWINGS AND SPECIFICATIONS<br>ARE THE PROPERTY OF EDAC INC.,AND<br>SHALL NOT BE REPRODUCED,OR COPIED<br>OR USED AS THE BASIS FOR THE<br>MANUFACTURE OR SALE OF APPARATUS<br>WITHOUT WRITTEN PERMISSION. | SCALE: 1:1                     | SHEET 1 OF       | 1     |
|  |                                                                                |                                                                                                                                                                                                                | DRAWING NUMBER: 628-015-       | 326-016          | ISSUE |
|  |                                                                                |                                                                                                                                                                                                                | PART NUMBER: 628-015-          | 326-016          | 1     |