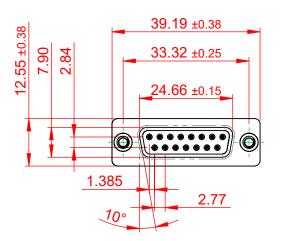

|  | 628 SERIES D-SUB CONNECTOR                                                     |                                                                                                                                                                                                                | SW REFERENCE NO.: 628 ASSEMBLY |                  |       |
|--|--------------------------------------------------------------------------------|----------------------------------------------------------------------------------------------------------------------------------------------------------------------------------------------------------------|--------------------------------|------------------|-------|
|  |                                                                                |                                                                                                                                                                                                                | DRAWN: C.B                     | DATE: AUG. 01/20 | )18   |
|  |                                                                                |                                                                                                                                                                                                                | CHECKED:                       | DATE:            |       |
|  | EDAC INC<br>TORONTO, ONTARIO<br>CANADA<br>YOUR CONNECTION TO QUALITY & SERVICE | THESE DRAWINGS AND SPECIFICATIONS<br>ARE THE PROPERTY OF EDAC INC.,AND<br>SHALL NOT BE REPRODUCED,OR COPIED<br>OR USED AS THE BASIS FOR THE<br>MANUFACTURE OR SALE OF APPARATUS<br>WITHOUT WRITTEN PERMISSION. | SCALE: 1:1                     | SHEET 1 OF       | 1     |
|  |                                                                                |                                                                                                                                                                                                                | DRAWING NUMBER: 628-015-       | 326-016          | ISSUE |
|  |                                                                                |                                                                                                                                                                                                                | PART NUMBER: 628-015-          | 326-016          | 1     |