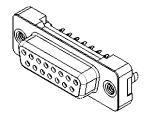

|  | 628 SERIES D-SUB CONNECTOR                                                     |                                                                                                                                                                                                                | SW REFERENCE NO.: 628 ASSEMBLY |                  |       |
|--|--------------------------------------------------------------------------------|----------------------------------------------------------------------------------------------------------------------------------------------------------------------------------------------------------------|--------------------------------|------------------|-------|
|  |                                                                                |                                                                                                                                                                                                                | DRAWN: C.B                     | DATE: AUG. 01/20 | )18   |
|  |                                                                                |                                                                                                                                                                                                                | CHECKED:                       | DATE:            |       |
|  | EDAC INC<br>TORONTO, ONTARIO<br>CANADA<br>YOUR CONNECTION TO QUALITY & SERVICE | THESE DRAWINGS AND SPECIFICATIONS<br>ARE THE PROPERTY OF EDAC INC.,AND<br>SHALL NOT BE REPRODUCED,OR COPIED<br>OR USED AS THE BASIS FOR THE<br>MANUFACTURE OR SALE OF APPARATUS<br>WITHOUT WRITTEN PERMISSION. | SCALE: 1:1                     | SHEET 1 OF       | 1     |
|  |                                                                                |                                                                                                                                                                                                                | DRAWING NUMBER: 628-015-       | 326-016          | ISSUE |
|  |                                                                                |                                                                                                                                                                                                                | PART NUMBER: 628-015-          | 326-016          | 1     |