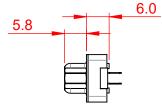

TOLERANCE UNLESS OTHERWISE SPECIFIED DO NOT MAKE MANUAL REVISIONS TO MASTER.

.X±0.25.XX±0.13.XXX±0.10

## NOTES:

MATERIAL:

HOUSING: THERMOPLASTIC POLYESTER, UL94V-0 SHELL: STEEL, TIN PLATED CONTACT: COPPER ALLOY, 15µ GOLD PLATED

OPERATING TEMPERATURE: -55°C ~ 85°C

CURRENT RATING: 3A PER CONTACT CONTACT RESISTANCE: 25mΩ MAX. INSULATOR RESISTANCE: 5000MΩ min. DIELECTRIC WITHSTANDING VOLTAGE: 1000V AC rms