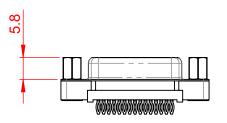

TOLERANCE UNLESS OTHERWISE SPECIFIED DO NOT MAKE MANUAL REVISIONS TO MASTER.

.X±0.25.XX±0.13.XXX±0.10

## NOTES:

MATERIAL:

HOUSING: THERMOPLASTIC POLYESTER, UL94V-0 SHELL: STEEL, TIN PLATED CONTACT: COPPER ALLOY, 15µ GOLD PLATED

OPERATING TEMPERATURE: -55°C ~ 85°C

CURRENT RATING: 3A PER CONTACT CONTACT RESISTANCE: 25mΩ MAX. INSULATOR RESISTANCE: 5000MΩ min. DIELECTRIC WITHSTANDING VOLTAGE: 1000V AC rms