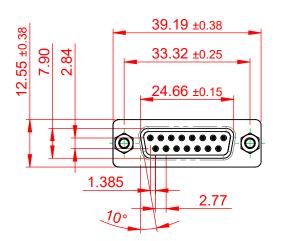

TOLERANCE UNLESS OTHERWISE SPECIFIED DO NOT MAKE MANUAL REVISIONS TO MASTER.

.X±0.25.XX±0.13.XXX±0.10

## NOTES:

MATERIAL:

HOUSING: THERMOPLASTIC POLYESTER, UL94V-0 SHELL: STEEL, TIN PLATED CONTACT: COPPER ALLOY, 15µ GOLD PLATED

OPERATING TEMPERATURE: -55°C ~ 85°C

CURRENT RATING: 3A PER CONTACT CONTACT RESISTANCE: 25mΩ MAX. INSULATOR RESISTANCE: 5000MΩ min. DIELECTRIC WITHSTANDING VOLTAGE: 1000V AC rms