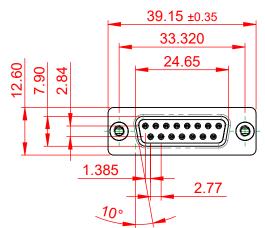

| 628 SERIES D-SUB CONNECTOR                                                     |                                                                                                                                                                                                                | SW REFERENCE NO.: 628 ASSEMBLY |                  |       |
|--------------------------------------------------------------------------------|----------------------------------------------------------------------------------------------------------------------------------------------------------------------------------------------------------------|--------------------------------|------------------|-------|
|                                                                                |                                                                                                                                                                                                                | DRAWN: C.B                     | DATE: AUG. 01/20 | 018   |
|                                                                                |                                                                                                                                                                                                                | CHECKED:                       | DATE:            |       |
| EDAC INC<br>TORONTO, ONTARIO<br>CANADA<br>YOUR CONNECTION TO QUALITY & SERVICE | THESE DRAWINGS AND SPECIFICATIONS<br>ARE THE PROPERTY OF EDAC INC.,AND<br>SHALL NOT BE REPRODUCED,OR COPIED<br>OR USED AS THE BASIS FOR THE<br>MANUFACTURE OR SALE OF APPARATUS<br>WITHOUT WRITTEN PERMISSION. | SCALE: 1:1                     | SHEET 1 OF       | 1     |
|                                                                                |                                                                                                                                                                                                                | DRAWING NUMBER: 628-015-3      | 361-076          | ISSUE |
|                                                                                |                                                                                                                                                                                                                | PART NUMBER: 628-015-3         | 361-076          | 1     |