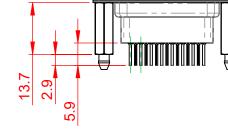

S<br>WITHOUT WRITTEN PERMISSION. | SCALE: 1:1                     | SHEET 1 OF       | 1     |
|                                                                                |                                                                                                                                                                                                                | DRAWING NUMBER: 628-015-3      | 361-076          | ISSUE |
|                                                                                |                                                                                                                                                                                                                | PART NUMBER: 628-015-3         | 361-076          | 1     |





THIS SERIES FULLY CONFORMS TO THE EUROPEAN UNION DIRECTIVES 2011/65/EU FOR RoHS COMPLIANCY.