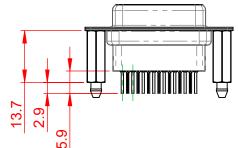

10.7





## NOTES:

MATERIAL:

HOUSING: THERMOPLASTIC POLYESTER, UL94V-0 SHELL: STEEL, NICKEL PLATED CONTACT: COPPER ALLOY, 15µ GOLD PLATED OPERATING TEMPERATURE: -55°C to +105°C

CURRENT RATING: 3A PER CONTACT CONTACT RESISTANCE: 25mQ MAX. INSULATOR RESISTANCE: 5000MΩ min. DIELECTRIC WITHSTANDING VOLTAGE: 1000V AC rms

| 628 SERIES D-SUB CONNECTOR                                                     |                                                                                                                                                                                                                | SW REFERENCE NO.: 628 ASSEMBLY |                  |       |
|--------------------------------------------------------------------------------|---------------------------------------------------