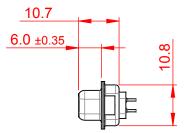

TOLERANCE UNLESS OTHERWISE SPECIFIED
 THIS IS A C.A.D. GENERATED DRAWING DO NOT MAKE MANUAL REVISIONS TO MASTER.

 .X
 ±0.25

.XX ±0.13 .XXX ±0.10

## NOTES:

MATERIAL:

HOUSING: THERMOPLASTIC POLYESTER, UL94V-0 SHELL: STEEL, Sn or Ni PLATED CONTACT: COPPER ALLOY SEE ORDERING GUIDE FOR PLATING

OPERATING TEMPERATURE: -55°C ~ 85°C

CURRENT RATING: 3A PER CONTACT CONTACT RESISTANCE: 25mΩ MAX. INSULATOR RESISTANCE: 5000MΩ min. DIELECTRIC WITHSTANDING VOLTAGE: 1000V AC rms

|  |                          |                                                               |                                                                                                                                                                                                                | SW REFERENCE NO.: 628 ASSEMBLY  |           |                 |       |
|--|--------------------------|---------------------------------------------------------------|----------------------------------------------------------------------------------------------------------------------------------------------------------------------------------------------------------------|---------------------------------|-----------|-----------------|-------|
|  | 628 SE                   | RIES D-SUB C                                                  | CONNECTOR                                                                                                                                                                                                      | DRAWN: C.B                      |           | DATE: AUG. 01/2 | 018   |
|  |                          |                                                               |                                                                                                                                                                                                                | CHECKED:                        |           | DATE:           |       |
|  |                          | EDAC INC<br>TORONTO, ONTARIO<br>CANADA<br>9 QUALITY & SERVICE | THESE DRAWINGS AND SPECIFICATIONS<br>ARE THE PROPERTY OF EDAC INC.,AND<br>SHALL NOT BE REPRODUCED,OR COPIED<br>OR USED AS THE BASIS FOR THE<br>MANUFACTURE OR SALE OF APPARATUS<br>WITHOUT WRITTEN PERMISSION. | SCALE: 1:1                      |           | SHEET 1 OF      | 1     |
|  |                          |                                                               |                                                                                                                                                                                                                | DRAWING NUMBER: 628-015-620-542 |           | 620-542         | ISSUE |
|  | YOUR CONNECTION TO QUALI |                                                               |                                                                                                                                                                                                                | PART NUMBER:                    | 628-015-6 | 620-542         | 1     |