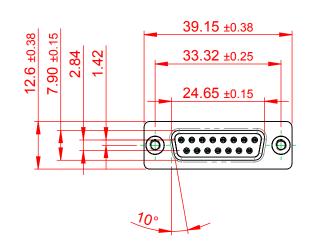

TOLERANCE UNLESS OTHERWISE SPECIFIED
 THIS IS A C.A.D. GENERATED DRAWING DO NOT MAKE MANUAL REVISIONS TO MASTER.

 .X
 ±0.25

.XX ±0.13 .XXX ±0.10

## NOTES:

MATERIAL:

HOUSING: THERMOPLASTIC POLYESTER, UL94V-0 SHELL: STEEL, Sn or Ni PLATED CONTACT: COPPER ALLOY SEE ORDERING GUIDE FOR PLATING

OPERATING TEMPERATURE: -55°C ~ 85°C

CURRENT RATING: 3A PER CONTACT CONTACT RESISTANCE: 25mΩ MAX. INSULATOR RESISTANCE: 5000MΩ min. DIELECTRIC WITHSTANDING VOLTAGE: 1000V AC rms

|  |                          |                                                               |                                                                                                                                                                                                                | SW REFERENCE NO.: 628 ASSEMBLY  |           |                 |       |
|--|--------------------------|---------------------------------------------------------------|----------------------------------------------------------------------------------------------------------------------------------------------------------------------------------------------------------------|---------------------------------|-----------|-----------------|-------|
|  | 628 SE                   | RIES D-SUB C                                                  | CONNECTOR                                                                                                                                                                                                      | DRAWN: C.B                      |           | DATE: AUG. 01/2 | 018   |
|  |                          |                                                               |                                                                                                                                                                                                                | CHECKED:                        |           | DATE:           |       |
|  |                          | EDAC INC<br>TORONTO, ONTARIO<br>CANADA<br>9 QUALITY & SERVICE | THESE DRAWINGS AND SPECIFICATIONS<br>ARE THE PROPERTY OF EDAC INC.,AND<br>SHALL NOT BE REPRODUCED,OR COPIED<br>OR USED AS THE BASIS FOR THE<br>MANUFACTURE OR SALE OF APPARATUS<br>WITHOUT WRITTEN PERMISSION. | SCALE: 1:1                      |           | SHEET 1 OF      | 1     |
|  |                          |                                                               |                                                                                                                                                                                                                | DRAWING NUMBER: 628-015-620-542 |           | 620-542         | ISSUE |
|  | YOUR CONNECTION TO QUALI |                                                               |                                                                                                                                                                                                                | PART NUMBER:                    | 628-015-6 | 620-542         | 1     |