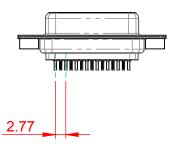

|  |                          |                                                               |                                                                                                                                                                                                                | SW REFERENCE NO.: 628 ASSEMBLY  |           |                 |       |
|--|--------------------------|---------------------------------------------------------------|----------------------------------------------------------------------------------------------------------------------------------------------------------------------------------------------------------------|---------------------------------|-----------|-----------------|-------|
|  | 628 SE                   | RIES D-SUB C                                                  | CONNECTOR                                                                                                                                                                                                      | DRAWN: C.B                      |           | DATE: AUG. 01/2 | 018   |
|  |                          |                                                               |                                                                                                                                                                                                                | CHECKED:                        |           | DATE:           |       |
|  |                          | EDAC INC<br>TORONTO, ONTARIO<br>CANADA<br>9 QUALITY & SERVICE | THESE DRAWINGS AND SPECIFICATIONS<br>ARE THE PROPERTY OF EDAC INC.,AND<br>SHALL NOT BE REPRODUCED,OR COPIED<br>OR USED AS THE BASIS FOR THE<br>MANUFACTURE OR SALE OF APPARATUS<br>WITHOUT WRITTEN PERMISSION. | SCALE: 1:1                      |           | SHEET 1 OF      | 1     |
|  |                          |                                                               |                                                                                                                                                                                                                | DRAWING NUMBER: 628-015-620-542 |           | 620-542         | ISSUE |
|  | YOUR CONNECTION TO QUALI |                                                               |                                                                                                                                                                                                                | PART NUMBER:                    | 628-015-6 | 620-542         | 1     |