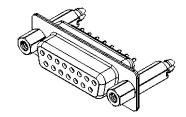

## NOTES:

MATERIAL:

HOUSING: THERMOPLASTIC POLYESTER, UL94V-0 SHELL: STEEL, Sn or Ni PLATED CONTACT: COPPER ALLOY SEE ORDERING GUIDE FOR PLATING

OPERATING TEMPERATURE: -55°C ~ 85°C

CURRENT RATING: 3A PER CONTACT CONTACT RESISTANCE: 25mΩ MAX. INSULATOR RESISTANCE: 5000MΩ min. DIELECTRIC WITHSTANDING VOLTAGE: 1000V AC rms