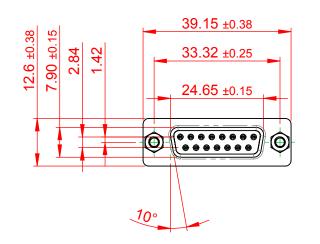

TOLERANCE UNLESS OTHERWISE SPECIFIED .X | ±0.25

.XX ±0.13 .XXX ±0.10













## NOTES:

MATERIAL:

HOUSING: THERMOPLASTIC POLYESTER, UL94V-0 SHELL: STEEL, Sn or Ni PLATED CONTACT: COPPER ALLOY SEE ORDERING GUIDE FOR PLATING

OPERATING TEMPERATURE: -55°C ~ 85°C

CURRENT RATING: 3A PER CONTACT CONTACT RESISTANCE: 25mΩ MAX. INSULATOR RESISTANCE: 5000MΩ min. DIELECTRIC WITHSTANDING VOLTAGE: 1000V AC rms

|                                                                                | 628 SERIES D-SUB CONNECTOR                                                                                                                                                                                     |                                 | SW REFERENCE NO.: 628 ASSEMBLY |       |  |
|--------------------------------------------------------------------------------|-------------