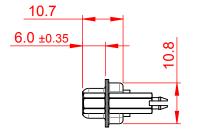

TOLERANCE UNLESS OTHERWISE SPECIFIED .X | ±0.25

.XX ±0.13 .XXX ±0.10













## NOTES:

MATERIAL:

HOUSING: THERMOPLASTIC POLYESTER, UL94V-0 SHELL: STEEL, Sn or Ni PLATED CONTACT: COPPER ALLOY SEE ORDERING GUIDE FOR PLATING

OPERATING TEMPERATURE: -55°C ~ 85°C

CURRENT RATING: 3A PER CONTACT CONTACT RESISTANCE: 25mΩ MAX. INSULATOR RESISTANCE: 5000MΩ min. DIELECTRIC WITHSTANDING VOLTAGE: 1000V AC rms

|                                                                                | 628 SERIES D-SUB CONNECTOR                                                                                                                                                                                     |                                 | SW REFERENCE NO.: 628 ASSEMBLY |       |  |
|--------------------------------------------------------------------------------|---------------