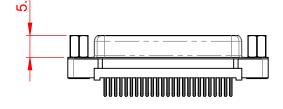

TOLERANCE UNLESS OTHERWISE SPECIFIED DO NOT MAKE MANUAL REVISIONS TO MASTER.

.X±0.25.XX±0.13.XXX±0.10

NOTES:

MATERIAL:

HOUSING: THERMOPLASTIC POLYESTER, UL94V-0 SHELL: STEEL, NICKEL PLATED CONTACT: COPPER ALLOY, GOLD FLASH PLATED

OPERATING TEMPERATURE: -55°C ~ 85°C

CURRENT RATING: 3A PER CONTACT CONTACT RESISTANCE: 25mΩ MAX. INSULATOR RESISTANCE: 5000MΩ min. DIELECTRIC WITHSTANDING VOLTAGE: 1000V AC rms

|     | 628 SERIES D-SUB CONNECTOR                                                     |                                                                                                                                                                                                                | SW REFERENCE NO.: 628 ASSEMBLY |                  |       |
|-----|--------------------------------------------------------------------------------|----------------------------------------------------------------------------------------------------------------------------------------------------------------------------------------------------------------|--------------------------------|------------------|-------|
|     |                                                                                |                                                                                                                                                                                                                | DRAWN: C.B                     | DATE: AUG. 01/20 | )18   |
|     |                                                                                |                                                                                                                                                                                                                | CHECKED:                       | DATE:            |       |
| You | EDAC INC<br>TORONTO, ONTARIO<br>CANADA<br>YOUR CONNECTION TO QUALITY & SERVICE | THESE DRAWINGS AND SPECIFICATIONS<br>ARE THE PROPERTY OF EDAC INC.,AND<br>SHALL NOT BE REPRODUCED,OR COPIED<br>OR USED AS THE BASIS FOR THE<br>MANUFACTURE OR SALE OF APPARATUS<br>WITHOUT WRITTEN PERMISSION. | SCALE: 1:1                     | SHEET 1 OF       | 1     |
|     |                                                                                |                                                                                                                                                                                                                | DRAWING NUMBER: 628-025-2      | 224-013          | ISSUE |
|     |                                                                                |                                                                                                                                                                                                                | PART NUMBER: 628-025-2         | 224-013          | 1     |