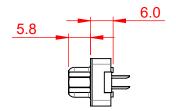

TOLERANCE UNLESS OTHERWISE SPECIFIED DO NOT MAKE MANUAL REVISIONS TO MASTER.

.X±0.25.XX±0.13.XXX±0.10

NOTES:

MATERIAL:

HOUSING: THERMOPLASTIC POLYESTER, UL94V-0 SHELL: STEEL, NICKEL PLATED CONTACT: COPPER ALLOY, GOLD FLASH PLATED

OPERATING TEMPERATURE: -55°C ~ 85°C

CURRENT RATING: 3A PER CONTACT CONTACT RESISTANCE: 25mΩ MAX. INSULATOR RESISTANCE: 5000MΩ min. DIELECTRIC WITHSTANDING VOLTAGE: 1000V AC rms

|     | 628 SERIES D-SUB CONNECTOR                                                     |                                                                                                                                                                                                                | SW REFERENCE NO.: 628 ASSEMBLY |                  |       |
|-----|--------------------------------------------------------------------------------|----------------------------------------------------------------------------------------------------------------------------------------------------------------------------------------------------------------|--------------------------------|------------------|-------|
|     |                                                                                |                                                                                                                                                                                                                | DRAWN: C.B                     | DATE: AUG. 01/20 | )18   |
|     |                                                                                |                                                                                                                                                                                                                | CHECKED:                       | DATE:            |       |
| You | EDAC INC<br>TORONTO, ONTARIO<br>CANADA<br>YOUR CONNECTION TO QUALITY & SERVICE | THESE DRAWINGS AND SPECIFICATIONS<br>ARE THE PROPERTY OF EDAC INC.,AND<br>SHALL NOT BE REPRODUCED,OR COPIED<br>OR USED AS THE BASIS FOR THE<br>MANUFACTURE OR SALE OF APPARATUS<br>WITHOUT WRITTEN PERMISSION. | SCALE: 1:1                     | SHEET 1 OF       | 1     |
|     |                                                                                |                                                                                                                                                                                                                | DRAWING NUMBER: 628-025-2      | 224-013          | ISSUE |
|     |                                                                                |                                                                                                                                                                                                                | PART NUMBER: 628-025-2         | 224-013          | 1     |