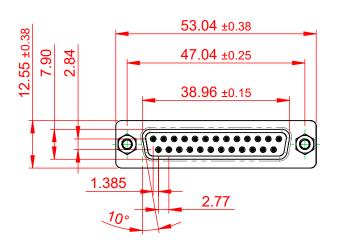

TOLERANCE UNLESS OTHERWISE SPECIFIED DO NOT MAKE MANUAL REVISIONS TO MASTER.

.X±0.25.XX±0.13.XXX±0.10

NOTES:

MATERIAL:

HOUSING: THERMOPLASTIC POLYESTER, UL94V-0 SHELL: STEEL, NICKEL PLATED CONTACT: COPPER ALLOY, GOLD FLASH PLATED

OPERATING TEMPERATURE: -55°C ~ 85°C

CURRENT RATING: 3A PER CONTACT CONTACT RESISTANCE: 25mΩ MAX. INSULATOR RESISTANCE: 5000MΩ min. DIELECTRIC WITHSTANDING VOLTAGE: 1000V AC rms

|     | 628 SERIES D-SUB CONNECTOR                                                     |                                                                                                                                                                                                                | SW REFERENCE NO.: 628 ASSEMBLY |                  |       |
|-----|--------------------------------------------------------------------------------|----------------------------------------------------------------------------------------------------------------------------------------------------------------------------------------------------------------|--------------------------------|------------------|-------|
|     |                                                                                |                                                                                                                                                                                                                | DRAWN: C.B                     | DATE: AUG. 01/20 | )18   |
|     |                                                                                |                                                                                                                                                                                                                | CHECKED:                       | DATE:            |       |
| You | EDAC INC<br>TORONTO, ONTARIO<br>CANADA<br>YOUR CONNECTION TO QUALITY & SERVICE | THESE DRAWINGS AND SPECIFICATIONS<br>ARE THE PROPERTY OF EDAC INC.,AND<br>SHALL NOT BE REPRODUCED,OR COPIED<br>OR USED AS THE BASIS FOR THE<br>MANUFACTURE OR SALE OF APPARATUS<br>WITHOUT WRITTEN PERMISSION. | SCALE: 1:1                     | SHEET 1 OF       | 1     |
|     |                                                                                |                                                                                                                                                                                                                | DRAWING NUMBER: 628-025-2      | 224-013          | ISSUE |
|     |                                                                                |                                                                                                                                                                                                                | PART NUMBER: 628-025-2         | 224-013          | 1     |