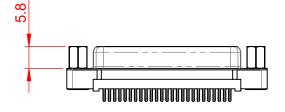

TOLERANCE UNLESS OTHERWISE SPECIFIED DO NOT MAKE MANUAL REVISIONS TO MASTER.

.X±0.25.XX±0.13.XXX±0.10

NOTES:

MATERIAL:

HOUSING: THERMOPLASTIC POLYESTER, UL94V-0 SHELL: STEEL, NICKEL PLATED CONTACT: COPPER ALLOY, 30µ GOLD PLATED

OPERATING TEMPERATURE: -55°C ~ 85°C

CURRENT RATING: 3A PER CONTACT CONTACT RESISTANCE: 25mΩ MAX. INSULATOR RESISTANCE: 5000MΩ min. DIELECTRIC WITHSTANDING VOLTAGE: 1000V AC rms

|  | 628 SERIES D-SUB CONNECTOR                                                     |                                                                                                                                                                                                                | SW REFERENCE NO.: 628 ASSEMBLY |                  |       |
|--|--------------------------------------------------------------------------------|----------------------------------------------------------------------------------------------------------------------------------------------------------------------------------------------------------------|--------------------------------|------------------|-------|
|  |                                                                                |                                                                                                                                                                                                                | DRAWN: C.B                     | DATE: AUG. 01/20 | 018   |
|  |                                                                                |                                                                                                                                                                                                                | CHECKED:                       | DATE:            |       |
|  | EDAC INC<br>TORONTO, ONTARIO<br>CANADA<br>YOUR CONNECTION TO QUALITY & SERVICE | THESE DRAWINGS AND SPECIFICATIONS<br>ARE THE PROPERTY OF EDAC INC.,AND<br>SHALL NOT BE REPRODUCED,OR COPIED<br>OR USED AS THE BASIS FOR THE<br>MANUFACTURE OR SALE OF APPARATUS<br>WITHOUT WRITTEN PERMISSION. | SCALE: 1:1                     | SHEET 1 OF       | 1     |
|  |                                                                                |                                                                                                                                                                                                                | DRAWING NUMBER: 628-025-0      | 620-013          | ISSUE |
|  |                                                                                |                                                                                                                                                                                                                | PART NUMBER: 628-025-6         | 620-013          | 1     |