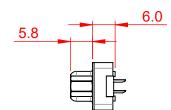

TOLERANCE UNLESS OTHERWISE SPECIFIED DO NOT MAKE MANUAL REVISIONS TO MASTER.

.X±0.25.XX±0.13.XXX±0.10

NOTES:

MATERIAL:

HOUSING: THERMOPLASTIC POLYESTER, UL94V-0 SHELL: STEEL, NICKEL PLATED CONTACT: COPPER ALLOY, 30µ GOLD PLATED

OPERATING TEMPERATURE: -55°C ~ 85°C

CURRENT RATING: 3A PER CONTACT CONTACT RESISTANCE: 25mΩ MAX. INSULATOR RESISTANCE: 5000MΩ min. DIELECTRIC WITHSTANDING VOLTAGE: 1000V AC rms

|  | 628 SERIES D-SUB CONNECTOR                                                     |                                                                                                                                                                                                                | SW REFERENCE NO.: 628 ASSEMBLY |                  |       |
|--|--------------------------------------------------------------------------------|----------------------------------------------------------------------------------------------------------------------------------------------------------------------------------------------------------------|--------------------------------|------------------|-------|
|  |                                                                                |                                                                                                                                                                                                                | DRAWN: C.B                     | DATE: AUG. 01/20 | 018   |
|  |                                                                                |                                                                                                                                                                                                                | CHECKED:                       | DATE:            |       |
|  | EDAC INC<br>TORONTO, ONTARIO<br>CANADA<br>YOUR CONNECTION TO QUALITY & SERVICE | THESE DRAWINGS AND SPECIFICATIONS<br>ARE THE PROPERTY OF EDAC INC.,AND<br>SHALL NOT BE REPRODUCED,OR COPIED<br>OR USED AS THE BASIS FOR THE<br>MANUFACTURE OR SALE OF APPARATUS<br>WITHOUT WRITTEN PERMISSION. | SCALE: 1:1                     | SHEET 1 OF       | 1     |
|  |                                                                                |                                                                                                                                                                                                                | DRAWING NUMBER: 628-025-0      | 620-013          | ISSUE |
|  |                                                                                |                                                                                                                                                                                                                | PART NUMBER: 628-025-6         | 620-013          | 1     |