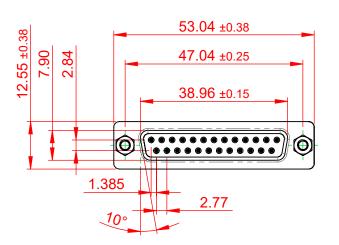

TOLERANCE UNLESS OTHERWISE SPECIFIED DO NOT MAKE MANUAL REVISIONS TO MASTER.

.X±0.25.XX±0.13.XXX±0.10

NOTES:

MATERIAL:

HOUSING: THERMOPLASTIC POLYESTER, UL94V-0 SHELL: STEEL, NICKEL PLATED CONTACT: COPPER ALLOY, 30µ GOLD PLATED

OPERATING TEMPERATURE: -55°C ~ 85°C

CURRENT RATING: 3A PER CONTACT CONTACT RESISTANCE: 25mΩ MAX. INSULATOR RESISTANCE: 5000MΩ min. DIELECTRIC WITHSTANDING VOLTAGE: 1000V AC rms

|  | 628 SERIES D-SUB CONNECTOR                                                     |                                                                                                                                                                                                                | SW REFERENCE NO.: 628 ASSEMBLY |                  |       |
|--|--------------------------------------------------------------------------------|----------------------------------------------------------------------------------------------------------------------------------------------------------------------------------------------------------------|--------------------------------|------------------|-------|
|  |                                                                                |                                                                                                                                                                                                                | DRAWN: C.B                     | DATE: AUG. 01/20 | 018   |
|  |                                                                                |                                                                                                                                                                                                                | CHECKED:                       | DATE:            |       |
|  | EDAC INC<br>TORONTO, ONTARIO<br>CANADA<br>YOUR CONNECTION TO QUALITY & SERVICE | THESE DRAWINGS AND SPECIFICATIONS<br>ARE THE PROPERTY OF EDAC INC.,AND<br>SHALL NOT BE REPRODUCED,OR COPIED<br>OR USED AS THE BASIS FOR THE<br>MANUFACTURE OR SALE OF APPARATUS<br>WITHOUT WRITTEN PERMISSION. | SCALE: 1:1                     | SHEET 1 OF       | 1     |
|  |                                                                                |                                                                                                                                                                                                                | DRAWING NUMBER: 628-025-0      | 620-013          | ISSUE |
|  |                                                                                |                                                                                                                                                                                                                | PART NUMBER: 628-025-6         | 620-013          | 1     |