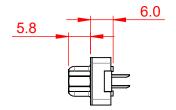

TOLERANCE UNLESS OTHERWISE SPECIFIED DO NOT MAKE MANUAL REVISIONS TO MASTER.

.X±0.25.XX±0.13.XXX±0.10

NOTES:

MATERIAL:

HOUSING: THERMOPLASTIC POLYESTER, UL94V-0 SHELL: STEEL, NICKEL PLATED CONTACT: COPPER ALLOY, 30µ GOLD PLATED

OPERATING TEMPERATURE: -55°C ~ 85°C

CURRENT RATING: 3A PER CONTACT CONTACT RESISTANCE: 25mΩ MAX. INSULATOR RESISTANCE: 5000MΩ min. DIELECTRIC WITHSTANDING VOLTAGE: 1000V AC rms

|      | 628 SERIES D-SUB CONNECTOR                                                     |                                                                                                                                                                                                                | SW REFERENCE NO.: 628 ASSEMBLY |                  |       |
|------|--------------------------------------------------------------------------------|----------------------------------------------------------------------------------------------------------------------------------------------------------------------------------------------------------------|--------------------------------|------------------|-------|
|      |                                                                                |                                                                                                                                                                                                                | DRAWN: C.B                     | DATE: AUG. 01/20 | )18   |
|      |                                                                                |                                                                                                                                                                                                                | CHECKED:                       | DATE:            |       |
|      | EDAG INC<br>TORONTO, ONTARIO<br>CANADA<br>YOUR CONNECTION TO QUALITY & SERVICE | THESE DRAWINGS AND SPECIFICATIONS<br>ARE THE PROPERTY OF EDAC INC.,AND<br>SHALL NOT BE REPRODUCED,OR COPIED<br>OR USED AS THE BASIS FOR THE<br>MANUFACTURE OR SALE OF APPARATUS<br>WITHOUT WRITTEN PERMISSION. | SCALE: 1:1                     | SHEET 1 OF       | 1     |
| YOUR |                                                                                |                                                                                                                                                                                                                | DRAWING NUMBER: 628-025-0      | 324-013          | ISSUE |
|      |                                                                                |                                                                                                                                                                                                                | PART NUMBER: 628-025-          | 324-013          | 1     |