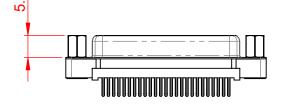

TOLERANCE UNLESS OTHERWISE SPECIFIED DO NOT MAKE MANUAL REVISIONS TO MASTER.

.X±0.25.XX±0.13.XXX±0.10

NOTES:

MATERIAL:

HOUSING: THERMOPLASTIC POLYESTER, UL94V-0 SHELL: STEEL, NICKEL PLATED CONTACT: COPPER ALLOY, 30µ GOLD PLATED

OPERATING TEMPERATURE: -55°C ~ 85°C

CURRENT RATING: 3A PER CONTACT CONTACT RESISTANCE: 25mΩ MAX. INSULATOR RESISTANCE: 5000MΩ min. DIELECTRIC WITHSTANDING VOLTAGE: 1000V AC rms

|      | 628 SERIES D-SUB CONNECTOR                                                     |                                                                                                                                                                                                                | SW REFERENCE NO.: 628 ASSEMBLY |                  |       |
|------|--------------------------------------------------------------------------------|----------------------------------------------------------------------------------------------------------------------------------------------------------------------------------------------------------------|--------------------------------|------------------|-------|
|      |                                                                                |                                                                                                                                                                                                                | DRAWN: C.B                     | DATE: AUG. 01/20 | )18   |
|      |                                                                                |                                                                                                                                                                                                                | CHECKED:                       | DATE:            |       |
|      | EDAG INC<br>TORONTO, ONTARIO<br>CANADA<br>YOUR CONNECTION TO QUALITY & SERVICE | THESE DRAWINGS AND SPECIFICATIONS<br>ARE THE PROPERTY OF EDAC INC.,AND<br>SHALL NOT BE REPRODUCED,OR COPIED<br>OR USED AS THE BASIS FOR THE<br>MANUFACTURE OR SALE OF APPARATUS<br>WITHOUT WRITTEN PERMISSION. | SCALE: 1:1                     | SHEET 1 OF       | 1     |
| YOUR |                                                                                |                                                                                                                                                                                                                | DRAWING NUMBER: 628-025-0      | 324-013          | ISSUE |
|      |                                                                                |                                                                                                                                                                                                                | PART NUMBER: 628-025-          | 324-013          | 1     |