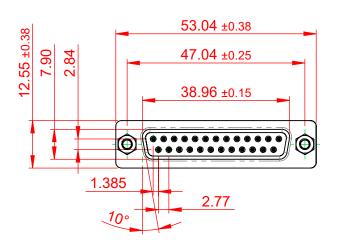

TOLERANCE UNLESS OTHERWISE SPECIFIED DO NOT MAKE MANUAL REVISIONS TO MASTER.

.X±0.25.XX±0.13.XXX±0.10

NOTES:

MATERIAL:

HOUSING: THERMOPLASTIC POLYESTER, UL94V-0 SHELL: STEEL, NICKEL PLATED CONTACT: COPPER ALLOY, 30µ GOLD PLATED

OPERATING TEMPERATURE: -55°C ~ 85°C

CURRENT RATING: 3A PER CONTACT CONTACT RESISTANCE: 25mΩ MAX. INSULATOR RESISTANCE: 5000MΩ min. DIELECTRIC WITHSTANDING VOLTAGE: 1000V AC rms

|      | 628 SERIES D-SUB CONNECTOR                                                     |                                                                                                                                                                                                                | SW REFERENCE NO.: 628 ASSEMBLY |                  |       |
|------|--------------------------------------------------------------------------------|----------------------------------------------------------------------------------------------------------------------------------------------------------------------------------------------------------------|--------------------------------|------------------|-------|
|      |                                                                                |                                                                                                                                                                                                                | DRAWN: C.B                     | DATE: AUG. 01/20 | )18   |
|      |                                                                                |                                                                                                                                                                                                                | CHECKED:                       | DATE:            |       |
|      | EDAG INC<br>TORONTO, ONTARIO<br>CANADA<br>YOUR CONNECTION TO QUALITY & SERVICE | THESE DRAWINGS AND SPECIFICATIONS<br>ARE THE PROPERTY OF EDAC INC.,AND<br>SHALL NOT BE REPRODUCED,OR COPIED<br>OR USED AS THE BASIS FOR THE<br>MANUFACTURE OR SALE OF APPARATUS<br>WITHOUT WRITTEN PERMISSION. | SCALE: 1:1                     | SHEET 1 OF       | 1     |
| YOUR |                                                                                |                                                                                                                                                                                                                | DRAWING NUMBER: 628-025-0      | 324-013          | ISSUE |
|      |                                                                                |                                                                                                                                                                                                                | PART NUMBER: 628-025-          | 324-013          | 1     |