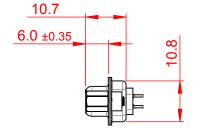

.XX ±0.13 .XXX ±0.10

NOTES:

MATERIAL:

HOUSING: THERMOPLASTIC POLYESTER, UL94V-0 SHELL: STEEL, Sn or Ni PLATED CONTACT: COPPER ALLOY SEE ORDERING GUIDE FOR PLATING

OPERATING TEMPERATURE: -55°C ~ 85°C

CURRENT RATING: 3A PER CONTACT CONTACT RESISTANCE: 25mΩ MAX. INSULATOR RESISTANCE: 5000MΩ min. DIELECTRIC WITHSTANDING VOLTAGE: 1000V AC rms