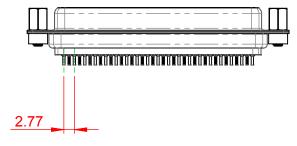

.XX ±0.13 .XXX ±0.10

NOTES:

MATERIAL:

HOUSING: THERMOPLASTIC POLYESTER, UL94V-0 SHELL: STEEL, Sn or Ni PLATED CONTACT: COPPER ALLOY SEE ORDERING GUIDE FOR PLATING

OPERATING TEMPERATURE: -55°C ~ 85°C

CURRENT RATING: 3A PER CONTACT CONTACT RESISTANCE: 25mΩ MAX. INSULATOR RESISTANCE: 5000MΩ min. DIELECTRIC WITHSTANDING VOLTAGE: 1000V AC rms