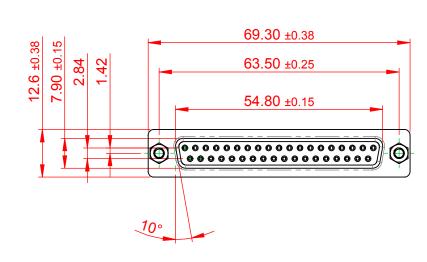

.XX ±0.13 .XXX ±0.10

NOTES:

MATERIAL:

HOUSING: THERMOPLASTIC POLYESTER, UL94V-0 SHELL: STEEL, Sn or Ni PLATED CONTACT: COPPER ALLOY SEE ORDERING GUIDE FOR PLATING

OPERATING TEMPERATURE: -55°C ~ 85°C

CURRENT RATING: 3A PER CONTACT CONTACT RESISTANCE: 25mΩ MAX. INSULATOR RESISTANCE: 5000MΩ min. DIELECTRIC WITHSTANDING VOLTAGE: 1000V AC rms