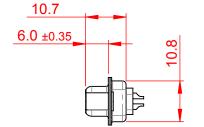

.XX ±0.13 .XXX ±0.10

NOTES:

MATERIAL:

HOUSING: THERMOPLASTIC POLYESTER, UL94V-0 SHELL: STEEL, Sn or Ni PLATED CONTACT: COPPER ALLOY SEE ORDERING GUIDE FOR PLATING

OPERATING TEMPERATURE: -55°C ~ 85°C

CURRENT RATING: 3A PER CONTACT CONTACT RESISTANCE: 25mΩ MAX. INSULATOR RESISTANCE: 5000MΩ min. DIELECTRIC WITHSTANDING VOLTAGE: 1000V AC rms