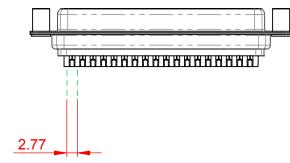

.XX ±0.13 .XXX ±0.10

NOTES:

MATERIAL:

HOUSING: THERMOPLASTIC POLYESTER, UL94V-0 SHELL: STEEL, Sn or Ni PLATED CONTACT: COPPER ALLOY SEE ORDERING GUIDE FOR PLATING

OPERATING TEMPERATURE: -55°C ~ 85°C

CURRENT RATING: 3A PER CONTACT CONTACT RESISTANCE: 25mΩ MAX. INSULATOR RESISTANCE: 5000MΩ min. DIELECTRIC WITHSTANDING VOLTAGE: 1000V AC rms