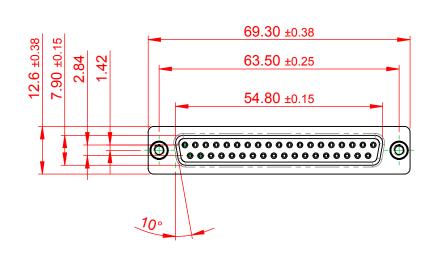

.XX ±0.13 .XXX ±0.10

NOTES:

MATERIAL:

HOUSING: THERMOPLASTIC POLYESTER, UL94V-0 SHELL: STEEL, Sn or Ni PLATED CONTACT: COPPER ALLOY SEE ORDERING GUIDE FOR PLATING

OPERATING TEMPERATURE: -55°C ~ 85°C

CURRENT RATING: 3A PER CONTACT CONTACT RESISTANCE: 25mΩ MAX. INSULATOR RESISTANCE: 5000MΩ min. DIELECTRIC WITHSTANDING VOLTAGE: 1000V AC rms