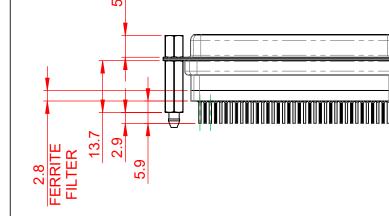

|                                      | SW REFERENCE NO.: 628 ASSEMBLY                                         |                                 |          |                    |       |
|--------------------------------------|------------------------------------------------------------------------|---------------------------------|----------|--------------------|-------|
| 628 SERIES D-SUB (                   | 628 SERIES D-SUB CONNECTOR                                             |                                 |          | DATE: AUG. 01/2018 |       |
|                                      |                                                                        |                                 |          | DATE:              |       |
| EDAC INC                             | THESE DRAWINGS AND SPECIFICATIONS<br>ARE THE PROPERTY OF EDAC INC.,AND | SCALE: 1:1                      |          | SHEET 1 C          | F 1   |
| TORONTO, ONTARIO<br>CANADA           | SHALL NOT BE REPRODUCED, OR COPIED OR USED AS THE BASIS FOR THE        | DRAWING NUMBER: 628-037-361-077 |          | 61-077             | ISSUE |
| YOUR CONNECTION TO QUALITY & SERVICE | MANUFACTURE OR SALE OF APPARATUS<br>WITHOUT WRITTEN PERMISSION.        | PART NUMBER: 62                 | 28-037-3 | 61-077             | 1     |