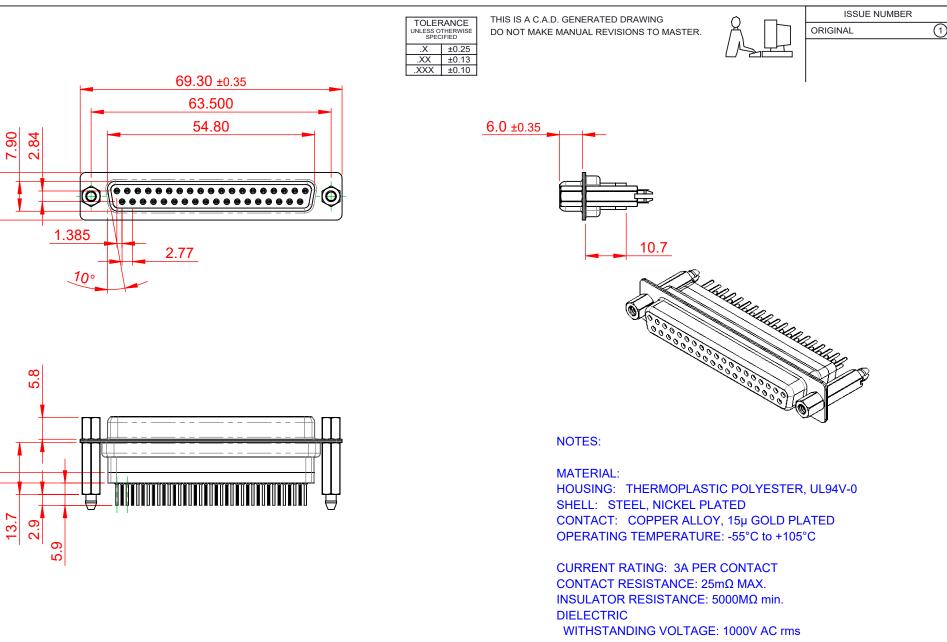

|                                      | SW REFERENCE NO.: 628 ASSEMBLY                                         |                                 |          |                    |       |
|--------------------------------------|------------------------------------------------------------------------|---------------------------------|----------|--------------------|-------|
| 628 SERIES D-SUB (                   | 628 SERIES D-SUB CONNECTOR                                             |                                 |          | DATE: AUG. 01/2018 |       |
|                                      |                                                                        |                                 |          | DATE:              |       |
| EDAC INC                             | THESE DRAWINGS AND SPECIFICATIONS<br>ARE THE PROPERTY OF EDAC INC.,AND | SCALE: 1:1                      |          | SHEET 1 C          | F 1   |
| TORONTO, ONTARIO<br>CANADA           | SHALL NOT BE REPRODUCED, OR COPIED OR USED AS THE BASIS FOR THE        | DRAWING NUMBER: 628-037-361-077 |          | 61-077             | ISSUE |
| YOUR CONNECTION TO QUALITY & SERVICE | MANUFACTURE OR SALE OF APPARATUS<br>WITHOUT WRITTEN PERMISSION.        | PART NUMBER: 62                 | 28-037-3 | 61-077             | 1     |