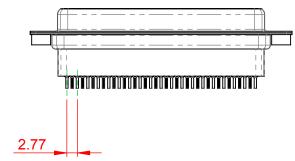

(1)

NOTES:

MATERIAL:

HOUSING: THERMOPLASTIC POLYESTER, UL94V-0 SHELL: STEEL, Sn or Ni PLATED CONTACT: COPPER ALLOY SEE ORDERING GUIDE FOR PLATING

OPERATING TEMPERATURE: -55°C ~ 85°C

CURRENT RATING: 3A PER CONTACT CONTACT RESISTANCE: 25mQ MAX. INSULATOR RESISTANCE: 5000MΩ min. DIELECTRIC WITHSTANDING VOLTAGE: 1000V AC rms