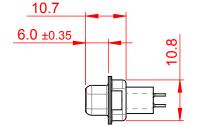

(1)

NOTES:

MATERIAL:

HOUSING: THERMOPLASTIC POLYESTER, UL94V-0 SHELL: STEEL, Sn or Ni PLATED CONTACT: COPPER ALLOY SEE ORDERING GUIDE FOR PLATING

OPERATING TEMPERATURE: -55°C ~ 85°C

CURRENT RATING: 3A PER CONTACT CONTACT RESISTANCE: 25mQ MAX. INSULATOR RESISTANCE: 5000MΩ min. DIELECTRIC WITHSTANDING VOLTAGE: 1000V AC rms