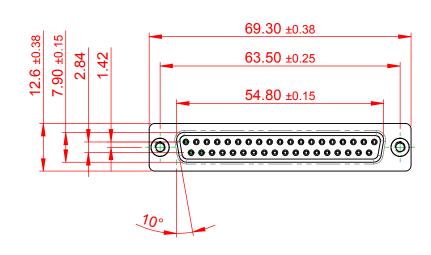

(1)

NOTES:

MATERIAL:

HOUSING: THERMOPLASTIC POLYESTER, UL94V-0 SHELL: STEEL, Sn or Ni PLATED CONTACT: COPPER ALLOY SEE ORDERING GUIDE FOR PLATING

OPERATING TEMPERATURE: -55°C ~ 85°C

CURRENT RATING: 3A PER CONTACT CONTACT RESISTANCE: 25mQ MAX. INSULATOR RESISTANCE: 5000MΩ min. DIELECTRIC WITHSTANDING VOLTAGE: 1000V AC rms