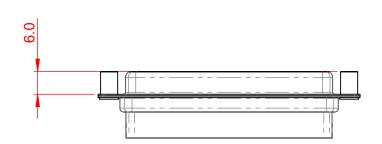

100

THIS IS A C.A.D. GENERATED DRAWING DO NOT MAKE MANUAL REVISIONS TO MASTER.

ISSUE NUMBER ORIGINAL

NOTES:

MATERIAL:

HOUSING: THERMOPLASTIC POLYESTER, UL94V-0

SHELL: STEEL, NICKEL PLATED

## 628 SERIES D-SUB CONNECTOR

EDAC INC TORONTO, ONTARIO CANADA

THESE DRAWINGS AND SPECIFICATIONS ARE THE PROPERTY OF EDAC INC..AND SHALL NOT BE REPRODUCED,OR COPIED OR USED AS THE BASIS FOR THE MANUFACTURE OR SALE OF APPARATUS WITHOUT WRITTEN PERMISSION.

DRAWING NUMBER: 628-037-010-048 ISSUE PART NUMBER: 628-037-010-048