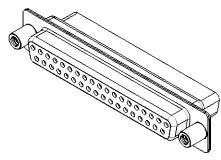

## 628 SERIES D-SUB CONNECTOR

EDAC INC TORONTO, ONTARIO CANADA

THESE DRAWINGS AND SPECIFICATIONS ARE THE PROPERTY OF EDAC INC..AND SHALL NOT BE REPRODUCED,OR COPIED OR USED AS THE BASIS FOR THE MANUFACTURE OR SALE OF APPARATUS WITHOUT WRITTEN PERMISSION.

| SW REFERENCE NO.: 628 ASSEMBLY  |                    |
|---------------------------------|--------------------|
| DRAWN: C.B                      | DATE: AUG. 01/2018 |
| CHECKED:                        | DATE:              |
| SCALE: 1:1                      | SHEET 1 OF 1       |
| DPAWING NUMBER: 628-037-010-048 |                    |

DRAWING NUMBER: 628-037-010-048 ISSUE PART NUMBER: 628-037-010-048