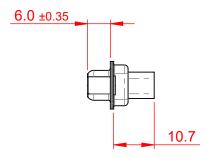

100

THIS IS A C.A.D. GENERATED DRAWING DO NOT MAKE MANUAL REVISIONS TO MASTER.

ISSUE NUMBER ORIGINAL

NOTES:

MATERIAL:

HOUSING: THERMOPLASTIC POLYESTER, UL94V-0

SHELL: STEEL, NICKEL PLATED

| SW REFERENCE NO.: 628 ASSEMBLY  |                    |
|---------------------------------|--------------------|
| DRAWN: C.B                      | DATE: AUG. 01/2018 |
| CHECKED:                        | DATE:              |
| SCALE: 1:1                      | SHEET 1 OF 1       |
| DPAWING NUMBER: 628-037-010-048 |                    |

DRAWING NUMBER: 628-037-010-048 ISSUE PART NUMBER: 628-037-010-048