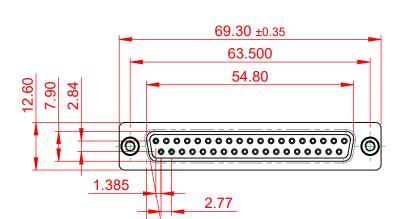

100

THIS IS A C.A.D. GENERATED DRAWING DO NOT MAKE MANUAL REVISIONS TO MASTER.

ISSUE NUMBER ORIGINAL

NOTES:

MATERIAL:

HOUSING: THERMOPLASTIC POLYESTER, UL94V-0

SHELL: STEEL, NICKEL PLATED

## 628 SERIES D-SUB CONNECTOR

EDAC INC TORONTO, ONTARIO CANADA

THESE DRAWINGS AND SPECIFICATIONS ARE THE PROPERTY OF EDAC INC..AND SHALL NOT BE REPRODUCED,OR COPIED OR USED AS THE BASIS FOR THE MANUFACTURE OR SALE OF APPARATUS WITHOUT WRITTEN PERMISSION.

DRAWING NUMBER: 628-037-010-048 ISSUE PART NUMBER: 628-037-010-048