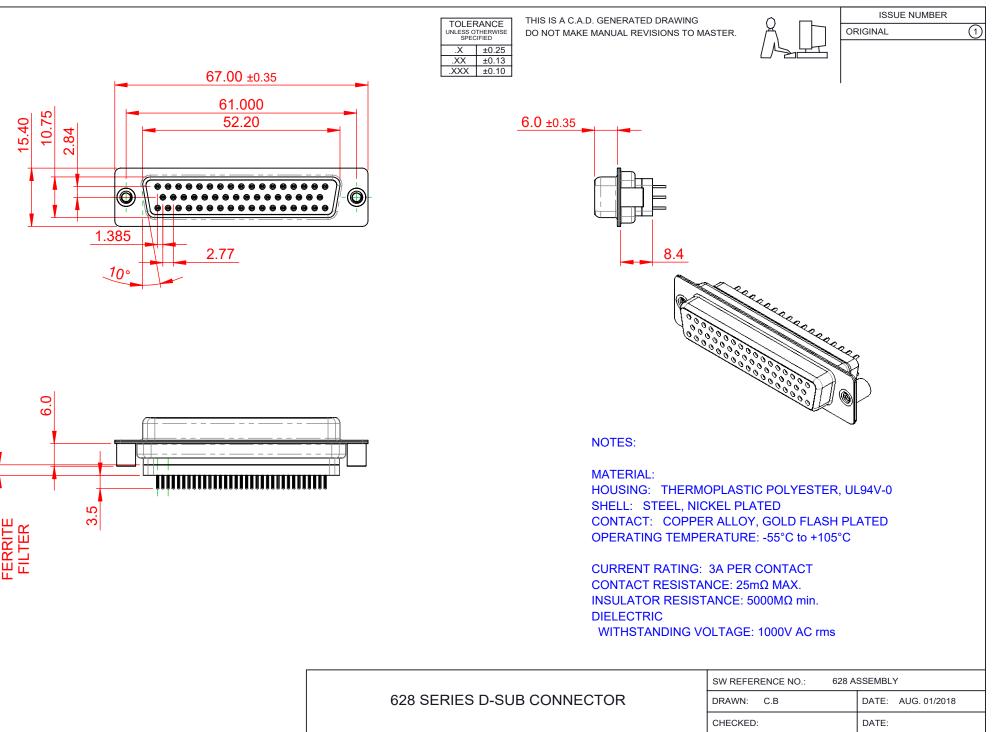

COMPLIANT TH

 $\infty$ 

THIS SERIES FULLY CONFORMS TO THE EUROPEAN UNION DIRECTIVES 2011/65/EU FOR RoHS COMPLIANCY.

|  | 628 SERIES D-SUB (                     | DRAWN: C.B<br>CHECKED:                                                                                                                                                                                         |                 | DATE: AUG. 01/2018  |              |       |     |  |
|--|----------------------------------------|----------------------------------------------------------------------------------------------------------------------------------------------------------------------------------------------------------------|-----------------|---------------------|--------------|-------|-----|--|
|  |                                        |                                                                                                                                                                                                                |                 | DATE:               |              |       |     |  |
|  | EDAC INC<br>TORONTO, ONTARIO<br>CANADA | THESE DRAWINGS AND SPECIFICATIONS<br>ARE THE PROPERTY OF EDAC INC.,AND<br>SHALL NOT BE REPRODUCED,OR COPIED<br>OR USED AS THE BASIS FOR THE<br>MANUFACTURE OR SALE OF APPARATUS<br>WITHOUT WRITTEN PERMISSION. | SCALE: 1:1      |                     | SHEET        | 1 0   | F 1 |  |
|  |                                        |                                                                                                                                                                                                                | DRAWING NUMBER: | ER: 628-050-228-069 |              | ISSUE |     |  |
|  | YOUR CONNECTION TO QUALITY & SERVICE   |                                                                                                                                                                                                                | PART NUMBER:    | 628-050-2           | -050-228-069 |       |     |  |