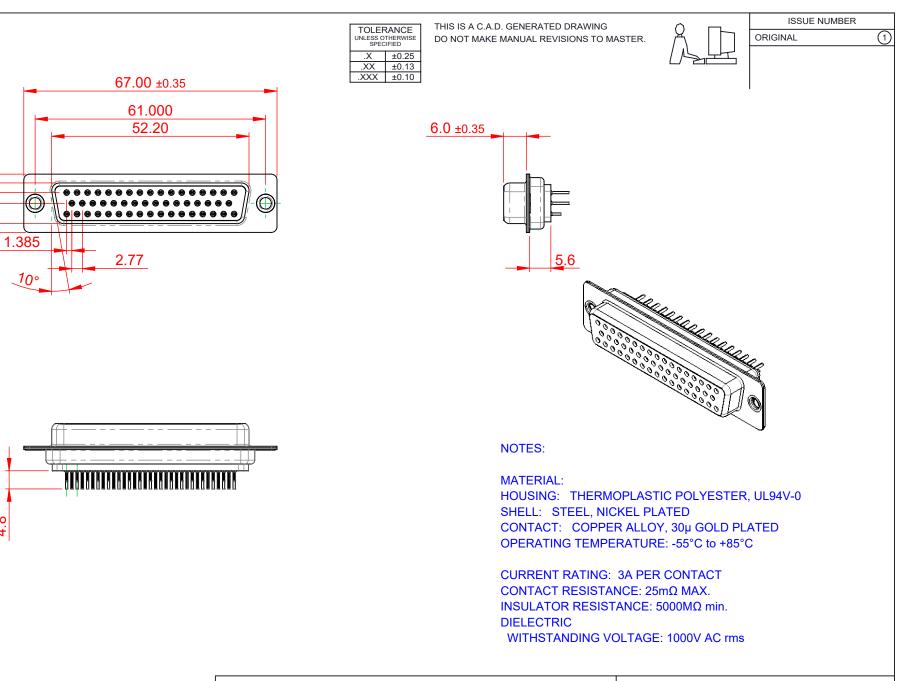

|  | 628 SERIES D-SUB CONNECTOR                                                     |                                                                                                                                                                                                                | SW REFERENCE NO.: 628 ASSEMBLY |                     |              |  |
|--|--------------------------------------------------------------------------------|----------------------------------------------------------------------------------------------------------------------------------------------------------------------------------------------------------------|--------------------------------|---------------------|--------------|--|
|  |                                                                                |                                                                                                                                                                                                                | DRAWN: C.B                     | DATE: AUG. 01/20    | AUG. 01/2018 |  |
|  |                                                                                |                                                                                                                                                                                                                | CHECKED: DATE:                 |                     |              |  |
|  | EDAG INC<br>TORONTO, ONTARIO<br>CANADA<br>YOUR CONNECTION TO QUALITY & SERVICE | THESE DRAWINGS AND SPECIFICATIONS<br>ARE THE PROPERTY OF EDAC INC.,AND<br>SHALL NOT BE REPRODUCED,OR COPIED<br>OR USED AS THE BASIS FOR THE<br>MANUFACTURE OR SALE OF APPARATUS<br>WITHOUT WRITTEN PERMISSION. | SCALE: 1:1                     | SHEET 1 OF          | 1            |  |
|  |                                                                                |                                                                                                                                                                                                                | DRAWING NUMBER: 628-050        | ER: 628-050-620-041 |              |  |
|  |                                                                                |                                                                                                                                                                                                                | PART NUMBER: 628-050           | -620-041            | 1            |  |