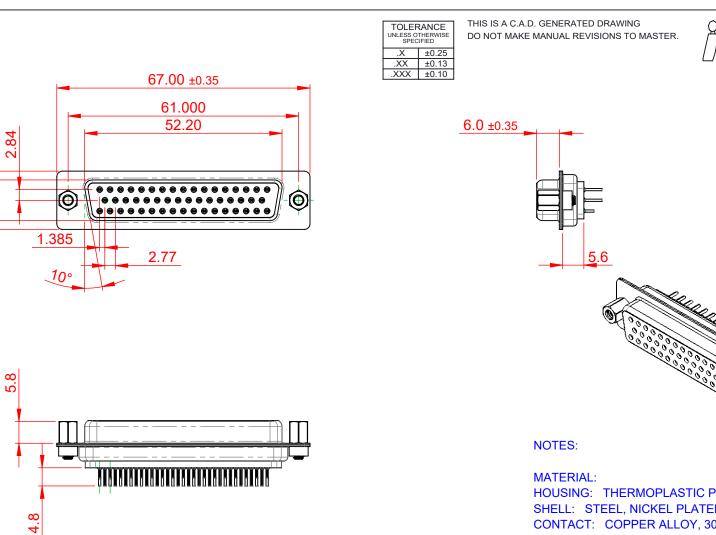

HOUSING: THERMOPLASTIC POLYESTER, UL94V-0 SHELL: STEEL, NICKEL PLATED CONTACT: COPPER ALLOY, 30µ GOLD PLATED OPERATING TEMPERATURE: -55°C to +85°C

**ISSUE NUMBER** 

(1)

ORIGINAL

CURRENT RATING: 3A PER CONTACT CONTACT RESISTANCE: 25mΩ MAX. INSULATOR RESISTANCE: 5000MΩ min. DIELECTRIC WITHSTANDING VOLTAGE: 1000V AC rms

| 628 SERIES D-SUB CONNECTOR             |                                                                                                                                                                                                                | SW REFERENCE NO.: 628 ASSEMBLY |                 |       |
|----------------------------------------|----------------------------------------------------------------------------------------------------------------------------------------------------------------------------------------------------------------|--------------------------------|-----------------|-------|
|                                        |                                                                                                                                                                                                                | DRAWN: C.B                     | DATE: AUG. 01/2 | 018   |
|                                        |                                                                                                                                                                                                                | CHECKED:                       | DATE:           |       |
| EDAC INC<br>TORONTO, ONTARIO<br>CANADA | THESE DRAWINGS AND SPECIFICATIONS<br>ARE THE PROPERTY OF EDAC INC.,AND<br>SHALL NOT BE REPRODUCED,OR COPIED<br>OR USED AS THE BASIS FOR THE<br>MANUFACTURE OR SALE OF APPARATUS<br>WITHOUT WRITTEN PERMISSION. | SCALE: 1:1                     | SHEET 1 OF      | 1     |
|                                        |                                                                                                                                                                                                                | DRAWING NUMBER: 628-050-       | 620-043         | ISSUE |
| YOUR CONNECTION TO QUALITY & SERVICE   |                                                                                                                                                                                                                | PART NUMBER: 628-050-          | 620-043         | 1     |