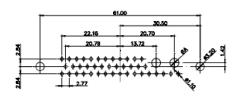

47.02 23.53 14.51 9.70 7.79 김 영

36W4 Female

13W3 Male

36W4 Male

13W6 Male

43W2 Male

17W5 Female

.XX

±0.13 .XXX ±0.05

9W4 Female

13W3 Female

43W2 Female

47W1 Female

17W5 Male

COMPLIANT

|                                                                  | COMBINATION D-SUB                    |                                                                                                                                      | SW REFERENCE NO.: 628 COMBO ASSEMBLY |                  |       |
|------------------------------------------------------------------|--------------------------------------|--------------------------------------------------------------------------------------------------------------------------------------|--------------------------------------|------------------|-------|
|                                                                  |                                      |                                                                                                                                      | DRAWN: C.B                           | DATE: JAN. 01/20 | 19    |
|                                                                  |                                      | CHECKED:                                                                                                                             | DATE:                                |                  |       |
| THIS SERIES FULLY CONFORMS TO                                    | EDAC INC                             | THESE DRAWINGS AND SPECIFICATIONS<br>ARE THE PROPERTY OF EDAC INC., AND                                                              | SCALE: N.T.S                         | SHEET 4 OF       | 4     |
| THE EUROPEAN UNION DIRECTIVES<br>2011/65/EU FOR R₀HS COMPLIANCY. | YOUR CONNECTION TO QUALITY & SERVICE | SHALL NOT BE REPRODUCED OR COPIED<br>OR USED AS THE BASIS FOR THE<br>MANUFACTURE OR SALE OF APPARATUS<br>WITHOUT WRITTEN PERMISSION. | DRAWING NUMBER: 628-11W1224-4NB      |                  | ISSUE |
|                                                                  |                                      |                                                                                                                                      | PART NUMBER: 628-11W                 | 1224-4NB         | 1     |