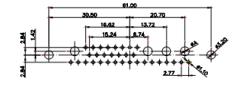

| 47.05<br>23.03<br>14.49<br>14.49<br>0<br>0<br>0<br>0<br>0<br>0<br>0<br>0<br>0<br>0<br>0<br>0<br>0 |                                                                                                                                                                                                                                                                                                                                                                                                                                                                                                                                                                                                                                                                                                                                                                                                                                                                                                                                                                                                                                                                                                                                                                                                                                                                                                                                                                                                                                                                                                                                                                                                                                                                                                                                                                                                                                                                                                                                                                                                                                                                                                                                | 33.30<br>1665<br>1.322<br>1.322<br>1.322<br>1.322<br>1.322<br>1.322<br>1.322<br>1.322<br>1.322<br>1.322<br>1.322<br>1.322<br>1.322<br>1.322<br>1.322<br>1.322<br>1.322<br>1.322<br>1.322<br>1.322<br>1.322<br>1.322<br>1.322<br>1.322<br>1.322<br>1.322<br>1.322<br>1.322<br>1.322<br>1.322<br>1.322<br>1.322<br>1.322<br>1.322<br>1.322<br>1.322<br>1.322<br>1.322<br>1.322<br>1.322<br>1.322<br>1.322<br>1.322<br>1.322<br>1.322<br>1.322<br>1.322<br>1.322<br>1.322<br>1.322<br>1.322<br>1.322<br>1.322<br>1.322<br>1.322<br>1.322<br>1.322<br>1.322<br>1.322<br>1.322<br>1.322<br>1.322<br>1.322<br>1.322<br>1.322<br>1.322<br>1.322<br>1.322<br>1.322<br>1.322<br>1.322<br>1.322<br>1.322<br>1.322<br>1.322<br>1.322<br>1.322<br>1.322<br>1.322<br>1.322<br>1.322<br>1.322<br>1.322<br>1.322<br>1.322<br>1.325<br>1.325<br>1.325<br>1.325<br>1.325<br>1.325<br>1.325<br>1.325<br>1.325<br>1.325<br>1.325<br>1.325<br>1.325<br>1.325<br>1.325<br>1.325<br>1.325<br>1.325<br>1.325<br>1.325<br>1.325<br>1.325<br>1.325<br>1.325<br>1.325<br>1.325<br>1.325<br>1.325<br>1.325<br>1.325<br>1.325<br>1.325<br>1.325<br>1.325<br>1.325<br>1.325<br>1.325<br>1.325<br>1.325<br>1.325<br>1.325<br>1.355<br>1.355<br>1.355<br>1.355<br>1.355<br>1.355<br>1.355<br>1.355<br>1.355<br>1.355<br>1.355<br>1.355<br>1.355<br>1.355<br>1.355<br>1.355<br>1.355<br>1.355<br>1.355<br>1.355<br>1.355<br>1.355<br>1.355<br>1.355<br>1.355<br>1.355<br>1.355<br>1.355<br>1.355<br>1.355<br>1.355<br>1.355<br>1.355<br>1.355<br>1.355<br>1.355<br>1.355<br>1.355<br>1.355<br>1.355<br>1.355<br>1.355<br>1.355<br>1.355<br>1.355<br>1.355<br>1.355<br>1.355<br>1.355<br>1.355<br>1.355<br>1.355<br>1.355<br>1.355<br>1.355<br>1.355<br>1.355<br>1.355<br>1.355<br>1.355<br>1.355<br>1.355<br>1.355<br>1.355<br>1.355<br>1.355<br>1.355<br>1.355<br>1.355<br>1.355<br>1.355<br>1.355<br>1.355<br>1.355<br>1.355<br>1.355<br>1.355<br>1.355<br>1.355<br>1.355<br>1.355<br>1.355<br>1.355<br>1.355<br>1.355<br>1.355<br>1.355<br>1.355<br>1.355<br>1.355<br>1.355<br>1.355<br>1.355<br>1.355<br>1.355<br>1.355<br>1.355<br>1.355<br>1.355<br>1.355<br>1.355<br>1.355<br>1.355<br>1.355<br>1.355<br>1.355<br>1.355<br>1.355<br>1.355<br>1.355<br>1.355<br>1.355<br>1.355<br>1.355<br>1.355<br>1.355<br>1.355<br>1.355<br>1.355<br>1.355<br>1.355<br>1.355<br>1.355<br>1.355<br>1.355<br>1.355<br>1.355<br>1.355<br>1.355<br>1.355<br>1.355<br>1.355<br>1.355<br>1.355<br>1.355<br>1.355<br>1.355<br>1.355<br>1.355<br>1.355<br>1.355<br>1.355<br>1.355<br>1.355<br>1.355<br>1.355<br>1.355<br>1.355<br>1.355<br>1.355<br>1.355<br>1.355<br>1.355<br>1.355<br>1.355<br>1.355<br>1.355<br>1.355<br>1.355<br>1.355<br>1.355<br>1.355<br>1.355<br>1.355<br>1.3                                                                                                 |                         |                |               |
|---------------------------------------------------------------------------------------------------|--------------------------------------------------------------------------------------------------------------------------------------------------------------------------------------------------------------------------------------------------------------------------------------------------------------------------------------------------------------------------------------------------------------------------------------------------------------------------------------------------------------------------------------------------------------------------------------------------------------------------------------------------------------------------------------------------------------------------------------------------------------------------------------------------------------------------------------------------------------------------------------------------------------------------------------------------------------------------------------------------------------------------------------------------------------------------------------------------------------------------------------------------------------------------------------------------------------------------------------------------------------------------------------------------------------------------------------------------------------------------------------------------------------------------------------------------------------------------------------------------------------------------------------------------------------------------------------------------------------------------------------------------------------------------------------------------------------------------------------------------------------------------------------------------------------------------------------------------------------------------------------------------------------------------------------------------------------------------------------------------------------------------------------------------------------------------------------------------------------------------------|----------------------------------------------------------------------------------------------------------------------------------------------------------------------------------------------------------------------------------------------------------------------------------------------------------------------------------------------------------------------------------------------------------------------------------------------------------------------------------------------------------------------------------------------------------------------------------------------------------------------------------------------------------------------------------------------------------------------------------------------------------------------------------------------------------------------------------------------------------------------------------------------------------------------------------------------------------------------------------------------------------------------------------------------------------------------------------------------------------------------------------------------------------------------------------------------------------------------------------------------------------------------------------------------------------------------------------------------------------------------------------------------------------------------------------------------------------------------------------------------------------------------------------------------------------------------------------------------------------------------------------------------------------------------------------------------------------------------------------------------------------------------------------------------------------------------------------------------------------------------------------------------------------------------------------------------------------------------------------------------------------------------------------------------------------------------------------------------------------------------------------------------------------------------------------------------------------------------------------------------------------------------------------------------------------------------------------------------------------------------------------------------------------------------------------------------------------------------------------------------------------------------------------------------------------------------------------------------------------------------------------------------------------------------------------------------------------------------------------------------------------------------------------------------------------------------------------------|-------------------------|----------------|---------------|
|                                                                                                   | 11V                                                                                                                                                                                                                                                                                                                                                                                                                                                                                                                                                                                                                                                                                                                                                                                                                                                                                                                                                                                                                                                                                                                                                                                                                                                                                                                                                                                                                                                                                                                                                                                                                                                                                                                                                                                                                                                                                                                                                                                                                                                                                                                            | V1 Male/Female                                                                                                                                                                                                                                                                                                                                                                                                                                                                                                                                                                                                                                                                                                                                                                                                                                                                                                                                                                                                                                                                                                                                                                                                                                                                                                                                                                                                                                                                                                                                                                                                                                                                                                                                                                                                                                                                                                                                                                                                                                                                                                                                                                                                                                                                                                                                                                                                                                                                                                                                                                                                                                                                                                                                                                                                                         | 27W2 Male/Femal         | e              |               |
| 47.06<br>                                                                                         | /8 Female<br>31.75 $22.83$ $22.97$ $31.75$ $22.83$ $22.97$ $31.75$ $22.97$ $31.75$ $22.97$ $31.75$ $22.97$ $31.75$ $22.97$ $31.75$ $22.97$ $31.75$ $22.97$ $31.75$ $22.97$ $31.75$ $22.97$ $31.75$ $22.97$ $31.75$ $22.97$ $31.75$ $22.97$ $31.75$ $22.97$ $31.75$ $22.97$ $31.75$ $22.97$ $31.75$ $22.97$ $31.75$ $22.97$ $31.75$ $22.97$ $31.75$ $22.97$ $31.75$ $22.97$ $31.75$ $22.97$ $31.75$ $22.97$ $31.75$ $22.97$ $31.75$ $22.97$ $31.75$ $22.97$ $31.75$ $22.97$ $31.75$ $22.97$ $31.75$ $22.97$ $31.75$ $22.97$ $31.75$ $22.97$ $31.75$ $31.75$ $22.97$ $31.75$ $31.75$ $22.97$ $31.75$ $31.75$ $22.97$ $31.75$ $31.75$ $31.75$ $31.75$ $31.75$ $31.75$ $31.75$ $31.75$ $31.75$ $31.75$ $31.75$ $31.75$ $31.75$ $31.75$ $31.75$ $31.75$ $31.75$ $31.75$ $31.75$ $31.75$ $31.75$ $31.75$ $31.75$ $31.75$ $31.75$ $31.75$ $31.75$ $31.75$ $31.75$ $31.75$ $31.75$ $31.75$ $31.75$ $31.75$ $31.75$ $31.75$ $31.75$ $31.75$ $31.75$ $31.75$ $31.75$ $31.75$ $31.75$ $31.75$ $31.75$ $31.75$ $31.75$ $31.75$ $31.75$ $31.75$ $31.75$ $31.75$ $31.75$ $31.75$ $31.75$ $31.75$ $31.75$ $31.75$ $31.75$ $31.75$ $31.75$ $31.75$ $31.75$ $31.75$ $31.75$ $31.75$ $31.75$ $31.75$ $31.75$ $31.75$ $31.75$ $31.75$ $31.75$ $31.75$ $31.75$ $31.75$ $31.75$ $31.75$ $31.75$ $31.75$ $31.75$ $31.75$ $31.75$ $31.75$ $31.75$ $31.75$ $31.75$ $31.75$ $31.75$ $31.75$ $31.75$ $31.75$ $31.75$ $31.75$ $31.75$ $31.75$ $31.75$ $31.75$ $31.75$ $31.75$ $31.75$ $31.75$ $31.75$ $31.75$ $31.75$ $31.75$ $31.75$ $31.75$ $31.75$ $31.75$ $31.75$ $31.75$ $31.75$ $31.75$ $31.75$ $31.75$ $31.75$ $31.75$ $31.75$ $31.75$ $31.75$ $31.75$ $31.75$ $31.75$ $31.75$ $31.75$ $31.75$ $31.75$ $31.75$ $31.75$ $31.75$ $31.75$ $31.75$ $31.75$ $31.75$ $31.75$ $31.75$ $31.75$ $31.75$ $31.75$ $31.75$ $31.75$ $31.75$ $31.75$ $31.75$ $31.75$ $31.75$ $31.75$ $31.75$ $31.75$ $31.75$ $31.75$ $31.75$ $31.75$ $31.75$ $31.75$ $31.75$ $31.75$ $31.75$ $31.75$ $31.75$ $31.75$ $31.75$ $31.75$ $31.75$ $31.75$ $31.75$ $31.75$ $31.75$ $31.75$ $31.75$ $31.75$ $31.75$ $31.75$ $31.75$ $31.75$ $31.75$ $31.75$ $31.75$ $31.75$ $31.75$ $3$ | 33.30<br>10.60<br>9.70<br>9.70<br>9.70<br>9.70<br>9.70<br>9.70<br>9.70<br>9.70<br>9.70<br>9.70<br>9.70<br>9.70<br>9.70<br>9.70<br>9.70<br>9.70<br>9.70<br>9.70<br>9.70<br>9.70<br>9.70<br>9.70<br>9.70<br>9.70<br>9.70<br>9.70<br>9.70<br>9.70<br>9.70<br>9.70<br>9.70<br>9.70<br>9.70<br>9.70<br>9.70<br>9.70<br>9.70<br>9.70<br>9.70<br>9.70<br>9.70<br>9.70<br>9.70<br>9.70<br>9.70<br>9.70<br>9.70<br>9.70<br>9.70<br>9.70<br>9.70<br>9.70<br>9.70<br>9.70<br>9.70<br>9.70<br>9.70<br>9.70<br>9.70<br>9.70<br>9.70<br>9.70<br>9.70<br>9.70<br>9.70<br>9.70<br>9.70<br>9.70<br>9.70<br>9.70<br>9.70<br>9.70<br>9.70<br>9.70<br>9.70<br>9.70<br>9.70<br>9.70<br>9.70<br>9.70<br>9.70<br>9.70<br>9.70<br>9.70<br>9.70<br>9.70<br>9.70<br>9.70<br>9.70<br>9.70<br>9.70<br>9.70<br>9.70<br>9.70<br>9.70<br>9.70<br>9.70<br>9.70<br>9.70<br>9.70<br>9.70<br>9.70<br>9.70<br>9.70<br>9.70<br>9.70<br>9.70<br>9.70<br>9.70<br>9.70<br>9.70<br>9.70<br>9.70<br>9.70<br>9.70<br>9.70<br>9.70<br>9.70<br>9.70<br>9.70<br>9.70<br>9.70<br>9.70<br>9.70<br>9.70<br>9.70<br>9.70<br>9.70<br>9.70<br>9.70<br>9.70<br>9.70<br>9.70<br>9.70<br>9.70<br>9.70<br>9.70<br>9.70<br>9.70<br>9.70<br>9.70<br>9.70<br>9.70<br>9.70<br>9.70<br>9.70<br>9.70<br>9.70<br>9.70<br>9.70<br>9.70<br>9.70<br>9.70<br>9.70<br>9.70<br>9.70<br>9.70<br>9.70<br>9.70<br>9.70<br>9.70<br>9.70<br>9.70<br>9.70<br>9.70<br>9.70<br>9.70<br>9.70<br>9.70<br>9.70<br>9.70<br>9.70<br>9.70<br>9.70<br>9.70<br>9.70<br>9.70<br>9.70<br>9.70<br>9.70<br>9.70<br>9.70<br>9.70<br>9.70<br>9.70<br>9.70<br>9.70<br>9.70<br>9.70<br>9.70<br>9.70<br>9.70<br>9.70<br>9.70<br>9.70<br>9.70<br>9.70<br>9.70<br>9.70<br>9.70<br>9.70<br>9.70<br>9.70<br>9.70<br>9.70<br>9.70<br>9.70<br>9.70<br>9.70<br>9.70<br>9.70<br>9.70<br>9.70<br>9.70<br>9.70<br>9.70<br>9.70<br>9.70<br>9.70<br>9.70<br>9.70<br>9.70<br>9.70<br>9.70<br>9.70<br>9.70<br>9.70<br>9.70<br>9.70<br>9.70<br>9.70<br>9.70<br>9.70<br>9.70<br>9.70<br>9.70<br>9.70<br>9.70<br>9.70<br>9.70<br>9.70<br>9.70<br>9.70<br>9.70<br>9.70<br>9.70<br>9.70<br>9.70<br>9.70<br>9.70<br>9.70<br>9.70<br>9.70<br>9.70<br>9.70<br>9.70<br>9.70<br>9.70<br>9.70<br>9.70<br>9.70<br>9.70<br>9.70<br>9.70<br>9.70<br>9.70<br>9.70<br>9.70<br>9.70<br>9.70<br>9.70<br>9.70<br>9.70<br>9.70<br>9.70<br>9.70<br>9.70<br>9.70<br>9.70<br>9.70<br>9.70<br>9.70<br>9.70<br>9.70<br>9.70<br>9.70<br>9.70<br>9.70<br>9.70<br>9.70<br>9.70<br>9.70<br>9.70<br>9.70<br>9.70<br>9.70<br>9.70<br>9.70<br>9.70<br>9.70<br>9.70<br>9.70<br>9.70<br>9.70<br>9.70<br>9.70<br>9.70<br>9.70<br>9.70<br>9.70<br>9.70<br>9.70<br>9.70<br>9.70<br>9.70<br>9.70<br>9.70<br>9.70<br>9.70<br>9.70<br>9.70<br>9.70<br>9.70<br>9.70<br>9.70<br>9.70<br>9.70<br>9.70<br>9.70<br>9.70<br>9.70<br>9.70<br>9.70<br>9.70<br>9.70<br>9.70<br>9.70<br>9.70<br>9.70 |                         |                |               |
|                                                                                                   |                                                                                                                                                                                                                                                                                                                                                                                                                                                                                                                                                                                                                                                                                                                                                                                                                                                                                                                                                                                                                                                                                                                                                                                                                                                                                                                                                                                                                                                                                                                                                                                                                                                                                                                                                                                                                                                                                                                                                                                                                                                                                                                                | V2 Male/Female                                                                                                                                                                                                                                                                                                                                                                                                                                                                                                                                                                                                                                                                                                                                                                                                                                                                                                                                                                                                                                                                                                                                                                                                                                                                                                                                                                                                                                                                                                                                                                                                                                                                                                                                                                                                                                                                                                                                                                                                                                                                                                                                                                                                                                                                                                                                                                                                                                                                                                                                                                                                                                                                                                                                                                                                                         | 21W1 Male/Femal         | e              |               |
| CURRENT RATING / Ø<br>10A / 2.2<br>20A / 3.3<br>30A / 3.7<br>40A / 4.2                            | A<br>                                                                                                                                                                                                                                                                                                                                                                                                                                                                                                                                                                                                                                                                                                                                                                                                                                                                                                                                                                                                                                                                                                                                                                                                                                                                                                                                                                                                                                                                                                                                                                                                                                                                                                                                                                                                                                                                                                                                                                                                                                                                                                                          | 47.05<br>23.65<br>13.85<br>                                                                                                                                                                                                                                                                                                                                                                                                                                                                                                                                                                                                                                                                                                                                                                                                                                                                                                                                                                                                                                                                                                                                                                                                                                                                                                                                                                                                                                                                                                                                                                                                                                                                                                                                                                                                                                                                                                                                                                                                                                                                                                                                                                                                                                                                                                                                                                                                                                                                                                                                                                                                                                                                                                                                                                                                            |                         |                | <sup>28</sup> |
|                                                                                                   |                                                                                                                                                                                                                                                                                                                                                                                                                                                                                                                                                                                                                                                                                                                                                                                                                                                                                                                                                                                                                                                                                                                                                                                                                                                                                                                                                                                                                                                                                                                                                                                                                                                                                                                                                                                                                                                                                                                                                                                                                                                                                                                                |                                                                                                                                                                                                                                                                                                                                                                                                                                                                                                                                                                                                                                                                                                                                                                                                                                                                                                                                                                                                                                                                                                                                                                                                                                                                                                                                                                                                                                                                                                                                                                                                                                                                                                                                                                                                                                                                                                                                                                                                                                                                                                                                                                                                                                                                                                                                                                                                                                                                                                                                                                                                                                                                                                                                                                                                                                        | SW REFERENCE NO.: 628 C | COMBO ASSEMBLY |               |
|                                                                                                   | 10A / 2.2<br>20A / 3.3<br>30A / 3.7<br>40A / 4.2<br>COMBINATION D-SUB                                                                                                                                                                                                                                                                                                                                                                                                                                                                                                                                                                                                                                                                                                                                                                                                                                                                                                                                                                                                                                                                                                                                                                                                                                                                                                                                                                                                                                                                                                                                                                                                                                                                                                                                                                                                                                                                                                                                                                                                                                                          |                                                                                                                                                                                                                                                                                                                                                                                                                                                                                                                                                                                                                                                                                                                                                                                                                                                                                                                                                                                                                                                                                                                                                                                                                                                                                                                                                                                                                                                                                                                                                                                                                                                                                                                                                                                                                                                                                                                                                                                                                                                                                                                                                                                                                                                                                                                                                                                                                                                                                                                                                                                                                                                                                                                                                                                                                                        |                         |                |               |
|                                                                                                   |                                                                                                                                                                                                                                                                                                                                                                                                                                                                                                                                                                                                                                                                                                                                                                                                                                                                                                                                                                                                                                                                                                                                                                                                                                                                                                                                                                                                                                                                                                                                                                                                                                                                                                                                                                                                                                                                                                                                                                                                                                                                                                                                |                                                                                                                                                                                                                                                                                                                                                                                                                                                                                                                                                                                                                                                                                                                                                                                                                                                                                                                                                                                                                                                                                                                                                                                                                                                                                                                                                                                                                                                                                                                                                                                                                                                                                                                                                                                                                                                                                                                                                                                                                                                                                                                                                                                                                                                                                                                                                                                                                                                                                                                                                                                                                                                                                                                                                                                                                                        |                         | HECKED: DATE:  |               |
| THIS SERIES FULLY CONFORMS TO                                                                     |                                                                                                                                                                                                                                                                                                                                                                                                                                                                                                                                                                                                                                                                                                                                                                                                                                                                                                                                                                                                                                                                                                                                                                                                                                                                                                                                                                                                                                                                                                                                                                                                                                                                                                                                                                                                                                                                                                                                                                                                                                                                                                                                | THESE DRAWINGS AND SPECIFICATIONS<br>ARE THE PROPERTY OF EDAC INC.,AND                                                                                                                                                                                                                                                                                                                                                                                                                                                                                                                                                                                                                                                                                                                                                                                                                                                                                                                                                                                                                                                                                                                                                                                                                                                                                                                                                                                                                                                                                                                                                                                                                                                                                                                                                                                                                                                                                                                                                                                                                                                                                                                                                                                                                                                                                                                                                                                                                                                                                                                                                                                                                                                                                                                                                                 | SCALE: N.T.S            | SHEET 3 OF     | 4             |
| THE EUROPEAN UNION DIRECTIVES<br>2011/65/EU FOR RoHS COMPLIANCY.                                  | TORONTO, ONTARIO<br>CANADA                                                                                                                                                                                                                                                                                                                                                                                                                                                                                                                                                                                                                                                                                                                                                                                                                                                                                                                                                                                                                                                                                                                                                                                                                                                                                                                                                                                                                                                                                                                                                                                                                                                                                                                                                                                                                                                                                                                                                                                                                                                                                                     | SHALL NOT BE REPRODUCED OR COPIED<br>OR USED AS THE BASIS FOR THE                                                                                                                                                                                                                                                                                                                                                                                                                                                                                                                                                                                                                                                                                                                                                                                                                                                                                                                                                                                                                                                                                                                                                                                                                                                                                                                                                                                                                                                                                                                                                                                                                                                                                                                                                                                                                                                                                                                                                                                                                                                                                                                                                                                                                                                                                                                                                                                                                                                                                                                                                                                                                                                                                                                                                                      | DRAWING NUMBER: 628-11W | 1224-4NB       | ISSUE         |
| 2011/03/E01 OK KONS COMI LIANOT.                                                                  | YOUR CONNECTION TO QUALITY & SERVICE                                                                                                                                                                                                                                                                                                                                                                                                                                                                                                                                                                                                                                                                                                                                                                                                                                                                                                                                                                                                                                                                                                                                                                                                                                                                                                                                                                                                                                                                                                                                                                                                                                                                                                                                                                                                                                                                                                                                                                                                                                                                                           | MANUFACTURE OR SALE OF APPARATUS                                                                                                                                                                                                                                                                                                                                                                                                                                                                                                                                                                                                                                                                                                                                                                                                                                                                                                                                                                                                                                                                                                                                                                                                                                                                                                                                                                                                                                                                                                                                                                                                                                                                                                                                                                                                                                                                                                                                                                                                                                                                                                                                                                                                                                                                                                                                                                                                                                                                                                                                                                                                                                                                                                                                                                                                       | PART NUMBER: 628-11W    | 1224-4NB       | 1             |