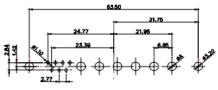

33.30

WITHOUT WRITTEN PERMISSION.

3W3 / 3WK3

5W1 Male/Female

7W2 Male/Female

(1)

21W4 Male/Female

628-11W1224-4NB