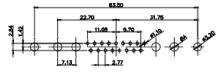

47.02 23.53 14.51 9.70 7.79 김 영

36W4 Female

13W3 Male

36W4 Male

13W6 Male

43W2 Male

17W5 Female

.XX

±0.13 .XXX ±0.05

9W4 Female

13W3 Female

43W2 Female

47W1 Female

17W5 Male

COMPLIANT

|                                                                  | COMBINATION D-SUB                    |                                                                                                                                      | SW REFERENCE NO.: 628 COMBO ASSEMBLY |                  |       |
|------------------------------------------------------------------|--------------------------------------|--------------------------------------------------------------------------------------------------------------------------------------|--------------------------------------|------------------|-------|
|                                                                  |                                      |                                                                                                                                      | DRAWN: C.B                           | DATE: JAN. 01/20 | 19    |
|                                                                  |                                      | CHECKED:                                                                                                                             | DATE:                                |                  |       |
| THIS SERIES FULLY CONFORMS TO                                    | EDAC INC                             | THESE DRAWINGS AND SPECIFICATIONS<br>ARE THE PROPERTY OF EDAC INC., AND                                                              | SCALE: N.T.S                         | SHEET 4 OF       | 4     |
| THE EUROPEAN UNION DIRECTIVES<br>2011/65/EU FOR R₀HS COMPLIANCY. | YOUR CONNECTION TO QUALITY & SERVICE | SHALL NOT BE REPRODUCED OR COPIED<br>OR USED AS THE BASIS FOR THE<br>MANUFACTURE OR SALE OF APPARATUS<br>WITHOUT WRITTEN PERMISSION. | DRAWING NUMBER: 628-11W1224-4NB      |                  | ISSUE |
|                                                                  |                                      |                                                                                                                                      | PART NUMBER: 628-11W                 | 1224-4NB         | 1     |