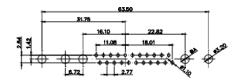

33.30

WITHOUT WRITTEN PERMISSION.

3W3 / 3WK3

5W1 Male/Female

7W2 Male/Female

(1)

21W4 Male/Female

628-11W1224-4NB