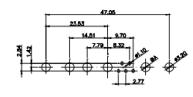

5W5 Male

5W5 Female

8W8 Male

2011/65/EU FOR RoHS COMPLIANCY. COMPLIANT

THIS IS A C.A.D. GENERATED DRAWING TOLERANCE UNLESS OTHERWISE SPECIFIED DO NOT MAKE MANUAL REVISIONS TO MASTER. .X ±0.25

9W4 Male

25W3 Male

47.02 23.53 14.51 9.70 7.79 김 영

36W4 Female

13W3 Male

36W4 Male

13W6 Male

43W2 Male

17W5 Female

.XX

±0.13 .XXX ±0.05

9W4 Female

13W3 Female

43W2 Female

47W1 Female

17W5 Male

COMPLIANT

|                                                                  | COMBINATION D-SUB                    |                                                                                                                                      | SW REFERENCE NO.: 628 COMBO ASSEMBLY |                  |       |
|------------------------------------------------------------------|--------------------------------------|--------------------------------------------------------------------------------------------------------------------------------------|--------------------------------------|------------------|-------|
|                                                                  |                                      |                                                                                                                                      | DRAWN: C.B                           | DATE: JAN. 01/20 | 19    |
|                                                                  |                                      | CHECKED:                                                                                                                             | DATE:                                |                  |       |
| THIS SERIES FULLY CONFORMS TO                                    | EDAC INC                             | THESE DRAWINGS AND SPECIFICATIONS<br>ARE THE PROPERTY OF EDAC INC., AND                                                              | SCALE: N.T.S                         | SHEET 4 OF       | 4     |
| THE EUROPEAN UNION DIRECTIVES<br>2011/65/EU FOR R₀HS COMPLIANCY. | YOUR CONNECTION TO QUALITY & SERVICE | SHALL NOT BE REPRODUCED OR COPIED<br>OR USED AS THE BASIS FOR THE<br>MANUFACTURE OR SALE OF APPARATUS<br>WITHOUT WRITTEN PERMISSION. | DRAWING NUMBER: 628-11W1224-4NB      |                  | ISSUE |
|                                                                  |                                      |                                                                                                                                      | PART NUMBER: 628-11W                 | 1224-4NB         | 1     |