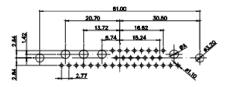

±0.13 .XXX ±0.05

9W4 Female

13W3 Female

43W2 Female

47W1 Female

17W5 Male

COMPLIANT

|                                                                  | COMBINATION D-SUB                    |                                                                                                                                      | SW REFERENCE NO.: 628 COMBO ASSEMBLY |                  |       |
|------------------------------------------------------------------|--------------------------------------|--------------------------------------------------------------------------------------------------------------------------------------|--------------------------------------|------------------|-------|
|                                                                  |                                      |                                                                                                                                      | DRAWN: C.B                           | DATE: JAN. 01/20 | 19    |
|                                                                  |                                      | CHECKED:                                                                                                                             | DATE:                                |                  |       |
| THIS SERIES FULLY CONFORMS TO                                    | EDAC INC                             | THESE DRAWINGS AND SPECIFICATIONS<br>ARE THE PROPERTY OF EDAC INC., AND                                                              | SCALE: N.T.S                         | SHEET 4 OF       | 4     |
| THE EUROPEAN UNION DIRECTIVES<br>2011/65/EU FOR R₀HS COMPLIANCY. | YOUR CONNECTION TO QUALITY & SERVICE | SHALL NOT BE REPRODUCED OR COPIED<br>OR USED AS THE BASIS FOR THE<br>MANUFACTURE OR SALE OF APPARATUS<br>WITHOUT WRITTEN PERMISSION. | DRAWING NUMBER: 628-11W1224-4NB      |                  | ISSUE |
|                                                                  |                                      |                                                                                                                                      | PART NUMBER: 628-11W                 | 1224-4NB         | 1     |