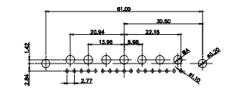

| 47.05<br>23.03<br>14.49<br>14.49<br>0<br>0<br>0<br>0<br>0<br>0<br>0<br>0<br>0<br>0<br>0<br>0<br>0 |                                                                                                                                                                                                                                                                                                                                                                                                                                                                                                                                                                                                                                                                                                                                                                                                                                                                                                                                                                                                                                                                                                                                                                                                                                                                                                                                                                                                                                                                                                                                                                                                                                                                                                                                                                                                                                                                                                                                                                                                                                                                                                                                | 33.30<br>1665<br>1.322<br>1.322<br>1.322<br>1.322<br>1.322<br>1.322<br>1.322<br>1.322<br>1.322<br>1.322<br>1.322<br>1.322<br>1.322<br>1.322<br>1.322<br>1.322<br>1.322<br>1.322<br>1.322<br>1.322<br>1.322<br>1.322<br>1.322<br>1.322<br>1.322<br>1.322<br>1.322<br>1.322<br>1.322<br>1.322<br>1.322<br>1.322<br>1.322<br>1.322<br>1.322<br>1.322<br>1.322<br>1.322<br>1.322<br>1.322<br>1.322<br>1.322<br>1.322<br>1.322<br>1.322<br>1.322<br>1.322<br>1.322<br>1.322<br>1.322<br>1.322<br>1.322<br>1.322<br>1.322<br>1.322<br>1.322<br>1.322<br>1.322<br>1.322<br>1.322<br>1.322<br>1.322<br>1.322<br>1.322<br>1.322<br>1.322<br>1.322<br>1.322<br>1.322<br>1.322<br>1.322<br>1.322<br>1.322<br>1.322<br>1.322<br>1.322<br>1.322<br>1.322<br>1.322<br>1.322<br>1.322<br>1.322<br>1.322<br>1.322<br>1.322<br>1.325<br>1.325<br>1.325<br>1.325<br>1.325<br>1.325<br>1.325<br>1.325<br>1.325<br>1.325<br>1.325<br>1.325<br>1.325<br>1.325<br>1.325<br>1.325<br>1.325<br>1.325<br>1.325<br>1.325<br>1.325<br>1.325<br>1.325<br>1.325<br>1.325<br>1.325<br>1.325<br>1.325<br>1.325<br>1.325<br>1.325<br>1.325<br>1.325<br>1.325<br>1.325<br>1.325<br>1.325<br>1.325<br>1.325<br>1.325<br>1.325<br>1.355<br>1.355<br>1.355<br>1.355<br>1.355<br>1.355<br>1.355<br>1.355<br>1.355<br>1.355<br>1.355<br>1.355<br>1.355<br>1.355<br>1.355<br>1.355<br>1.355<br>1.355<br>1.355<br>1.355<br>1.355<br>1.355<br>1.355<br>1.355<br>1.355<br>1.355<br>1.355<br>1.355<br>1.355<br>1.355<br>1.355<br>1.355<br>1.355<br>1.355<br>1.355<br>1.355<br>1.355<br>1.355<br>1.355<br>1.355<br>1.355<br>1.355<br>1.355<br>1.355<br>1.355<br>1.355<br>1.355<br>1.355<br>1.355<br>1.355<br>1.355<br>1.355<br>1.355<br>1.355<br>1.355<br>1.355<br>1.355<br>1.355<br>1.355<br>1.355<br>1.355<br>1.355<br>1.355<br>1.355<br>1.355<br>1.355<br>1.355<br>1.355<br>1.355<br>1.355<br>1.355<br>1.355<br>1.355<br>1.355<br>1.355<br>1.355<br>1.355<br>1.355<br>1.355<br>1.355<br>1.355<br>1.355<br>1.355<br>1.355<br>1.355<br>1.355<br>1.355<br>1.355<br>1.355<br>1.355<br>1.355<br>1.355<br>1.355<br>1.355<br>1.355<br>1.355<br>1.355<br>1.355<br>1.355<br>1.355<br>1.355<br>1.355<br>1.355<br>1.355<br>1.355<br>1.355<br>1.355<br>1.355<br>1.355<br>1.355<br>1.355<br>1.355<br>1.355<br>1.355<br>1.355<br>1.355<br>1.355<br>1.355<br>1.355<br>1.355<br>1.355<br>1.355<br>1.355<br>1.355<br>1.355<br>1.355<br>1.355<br>1.355<br>1.355<br>1.355<br>1.355<br>1.355<br>1.355<br>1.355<br>1.355<br>1.355<br>1.355<br>1.355<br>1.355<br>1.355<br>1.355<br>1.355<br>1.355<br>1.355<br>1.355<br>1.355<br>1.355<br>1.355<br>1.355<br>1.355<br>1.355<br>1.355<br>1.355<br>1.355<br>1.355<br>1.355<br>1.355<br>1.355<br>1.355<br>1.355<br>1.355<br>1.355<br>1.355<br>1.355<br>1.3                                                                                                 |                         |                |               |
|---------------------------------------------------------------------------------------------------|--------------------------------------------------------------------------------------------------------------------------------------------------------------------------------------------------------------------------------------------------------------------------------------------------------------------------------------------------------------------------------------------------------------------------------------------------------------------------------------------------------------------------------------------------------------------------------------------------------------------------------------------------------------------------------------------------------------------------------------------------------------------------------------------------------------------------------------------------------------------------------------------------------------------------------------------------------------------------------------------------------------------------------------------------------------------------------------------------------------------------------------------------------------------------------------------------------------------------------------------------------------------------------------------------------------------------------------------------------------------------------------------------------------------------------------------------------------------------------------------------------------------------------------------------------------------------------------------------------------------------------------------------------------------------------------------------------------------------------------------------------------------------------------------------------------------------------------------------------------------------------------------------------------------------------------------------------------------------------------------------------------------------------------------------------------------------------------------------------------------------------|----------------------------------------------------------------------------------------------------------------------------------------------------------------------------------------------------------------------------------------------------------------------------------------------------------------------------------------------------------------------------------------------------------------------------------------------------------------------------------------------------------------------------------------------------------------------------------------------------------------------------------------------------------------------------------------------------------------------------------------------------------------------------------------------------------------------------------------------------------------------------------------------------------------------------------------------------------------------------------------------------------------------------------------------------------------------------------------------------------------------------------------------------------------------------------------------------------------------------------------------------------------------------------------------------------------------------------------------------------------------------------------------------------------------------------------------------------------------------------------------------------------------------------------------------------------------------------------------------------------------------------------------------------------------------------------------------------------------------------------------------------------------------------------------------------------------------------------------------------------------------------------------------------------------------------------------------------------------------------------------------------------------------------------------------------------------------------------------------------------------------------------------------------------------------------------------------------------------------------------------------------------------------------------------------------------------------------------------------------------------------------------------------------------------------------------------------------------------------------------------------------------------------------------------------------------------------------------------------------------------------------------------------------------------------------------------------------------------------------------------------------------------------------------------------------------------------------------|-------------------------|----------------|---------------|
|                                                                                                   | 11V                                                                                                                                                                                                                                                                                                                                                                                                                                                                                                                                                                                                                                                                                                                                                                                                                                                                                                                                                                                                                                                                                                                                                                                                                                                                                                                                                                                                                                                                                                                                                                                                                                                                                                                                                                                                                                                                                                                                                                                                                                                                                                                            | V1 Male/Female                                                                                                                                                                                                                                                                                                                                                                                                                                                                                                                                                                                                                                                                                                                                                                                                                                                                                                                                                                                                                                                                                                                                                                                                                                                                                                                                                                                                                                                                                                                                                                                                                                                                                                                                                                                                                                                                                                                                                                                                                                                                                                                                                                                                                                                                                                                                                                                                                                                                                                                                                                                                                                                                                                                                                                                                                         | 27W2 Male/Femal         | e              |               |
| 47.06<br>                                                                                         | /8 Female<br>31.75 $22.83$ $22.97$ $31.75$ $22.83$ $22.97$ $31.75$ $22.97$ $31.75$ $22.97$ $31.75$ $22.97$ $31.75$ $22.97$ $31.75$ $22.97$ $31.75$ $22.97$ $31.75$ $22.97$ $31.75$ $22.97$ $31.75$ $22.97$ $31.75$ $22.97$ $31.75$ $22.97$ $31.75$ $22.97$ $31.75$ $22.97$ $31.75$ $22.97$ $31.75$ $22.97$ $31.75$ $22.97$ $31.75$ $22.97$ $31.75$ $22.97$ $31.75$ $22.97$ $31.75$ $22.97$ $31.75$ $22.97$ $31.75$ $22.97$ $31.75$ $22.97$ $31.75$ $22.97$ $31.75$ $22.97$ $31.75$ $22.97$ $31.75$ $22.97$ $31.75$ $22.97$ $31.75$ $22.97$ $31.75$ $31.75$ $22.97$ $31.75$ $31.75$ $22.97$ $31.75$ $31.75$ $22.97$ $31.75$ $31.75$ $31.75$ $31.75$ $31.75$ $31.75$ $31.75$ $31.75$ $31.75$ $31.75$ $31.75$ $31.75$ $31.75$ $31.75$ $31.75$ $31.75$ $31.75$ $31.75$ $31.75$ $31.75$ $31.75$ $31.75$ $31.75$ $31.75$ $31.75$ $31.75$ $31.75$ $31.75$ $31.75$ $31.75$ $31.75$ $31.75$ $31.75$ $31.75$ $31.75$ $31.75$ $31.75$ $31.75$ $31.75$ $31.75$ $31.75$ $31.75$ $31.75$ $31.75$ $31.75$ $31.75$ $31.75$ $31.75$ $31.75$ $31.75$ $31.75$ $31.75$ $31.75$ $31.75$ $31.75$ $31.75$ $31.75$ $31.75$ $31.75$ $31.75$ $31.75$ $31.75$ $31.75$ $31.75$ $31.75$ $31.75$ $31.75$ $31.75$ $31.75$ $31.75$ $31.75$ $31.75$ $31.75$ $31.75$ $31.75$ $31.75$ $31.75$ $31.75$ $31.75$ $31.75$ $31.75$ $31.75$ $31.75$ $31.75$ $31.75$ $31.75$ $31.75$ $31.75$ $31.75$ $31.75$ $31.75$ $31.75$ $31.75$ $31.75$ $31.75$ $31.75$ $31.75$ $31.75$ $31.75$ $31.75$ $31.75$ $31.75$ $31.75$ $31.75$ $31.75$ $31.75$ $31.75$ $31.75$ $31.75$ $31.75$ $31.75$ $31.75$ $31.75$ $31.75$ $31.75$ $31.75$ $31.75$ $31.75$ $31.75$ $31.75$ $31.75$ $31.75$ $31.75$ $31.75$ $31.75$ $31.75$ $31.75$ $31.75$ $31.75$ $31.75$ $31.75$ $31.75$ $31.75$ $31.75$ $31.75$ $31.75$ $31.75$ $31.75$ $31.75$ $31.75$ $31.75$ $31.75$ $31.75$ $31.75$ $31.75$ $31.75$ $31.75$ $31.75$ $31.75$ $31.75$ $31.75$ $31.75$ $31.75$ $31.75$ $31.75$ $31.75$ $31.75$ $31.75$ $31.75$ $31.75$ $31.75$ $31.75$ $31.75$ $31.75$ $31.75$ $31.75$ $31.75$ $31.75$ $31.75$ $31.75$ $31.75$ $31.75$ $31.75$ $31.75$ $31.75$ $31.75$ $31.75$ $31.75$ $31.75$ $31.75$ $31.75$ $3$ | 33.30<br>10.60<br>9.70<br>9.70<br>9.70<br>9.70<br>9.70<br>9.70<br>9.70<br>9.70<br>9.70<br>9.70<br>9.70<br>9.70<br>9.70<br>9.70<br>9.70<br>9.70<br>9.70<br>9.70<br>9.70<br>9.70<br>9.70<br>9.70<br>9.70<br>9.70<br>9.70<br>9.70<br>9.70<br>9.70<br>9.70<br>9.70<br>9.70<br>9.70<br>9.70<br>9.70<br>9.70<br>9.70<br>9.70<br>9.70<br>9.70<br>9.70<br>9.70<br>9.70<br>9.70<br>9.70<br>9.70<br>9.70<br>9.70<br>9.70<br>9.70<br>9.70<br>9.70<br>9.70<br>9.70<br>9.70<br>9.70<br>9.70<br>9.70<br>9.70<br>9.70<br>9.70<br>9.70<br>9.70<br>9.70<br>9.70<br>9.70<br>9.70<br>9.70<br>9.70<br>9.70<br>9.70<br>9.70<br>9.70<br>9.70<br>9.70<br>9.70<br>9.70<br>9.70<br>9.70<br>9.70<br>9.70<br>9.70<br>9.70<br>9.70<br>9.70<br>9.70<br>9.70<br>9.70<br>9.70<br>9.70<br>9.70<br>9.70<br>9.70<br>9.70<br>9.70<br>9.70<br>9.70<br>9.70<br>9.70<br>9.70<br>9.70<br>9.70<br>9.70<br>9.70<br>9.70<br>9.70<br>9.70<br>9.70<br>9.70<br>9.70<br>9.70<br>9.70<br>9.70<br>9.70<br>9.70<br>9.70<br>9.70<br>9.70<br>9.70<br>9.70<br>9.70<br>9.70<br>9.70<br>9.70<br>9.70<br>9.70<br>9.70<br>9.70<br>9.70<br>9.70<br>9.70<br>9.70<br>9.70<br>9.70<br>9.70<br>9.70<br>9.70<br>9.70<br>9.70<br>9.70<br>9.70<br>9.70<br>9.70<br>9.70<br>9.70<br>9.70<br>9.70<br>9.70<br>9.70<br>9.70<br>9.70<br>9.70<br>9.70<br>9.70<br>9.70<br>9.70<br>9.70<br>9.70<br>9.70<br>9.70<br>9.70<br>9.70<br>9.70<br>9.70<br>9.70<br>9.70<br>9.70<br>9.70<br>9.70<br>9.70<br>9.70<br>9.70<br>9.70<br>9.70<br>9.70<br>9.70<br>9.70<br>9.70<br>9.70<br>9.70<br>9.70<br>9.70<br>9.70<br>9.70<br>9.70<br>9.70<br>9.70<br>9.70<br>9.70<br>9.70<br>9.70<br>9.70<br>9.70<br>9.70<br>9.70<br>9.70<br>9.70<br>9.70<br>9.70<br>9.70<br>9.70<br>9.70<br>9.70<br>9.70<br>9.70<br>9.70<br>9.70<br>9.70<br>9.70<br>9.70<br>9.70<br>9.70<br>9.70<br>9.70<br>9.70<br>9.70<br>9.70<br>9.70<br>9.70<br>9.70<br>9.70<br>9.70<br>9.70<br>9.70<br>9.70<br>9.70<br>9.70<br>9.70<br>9.70<br>9.70<br>9.70<br>9.70<br>9.70<br>9.70<br>9.70<br>9.70<br>9.70<br>9.70<br>9.70<br>9.70<br>9.70<br>9.70<br>9.70<br>9.70<br>9.70<br>9.70<br>9.70<br>9.70<br>9.70<br>9.70<br>9.70<br>9.70<br>9.70<br>9.70<br>9.70<br>9.70<br>9.70<br>9.70<br>9.70<br>9.70<br>9.70<br>9.70<br>9.70<br>9.70<br>9.70<br>9.70<br>9.70<br>9.70<br>9.70<br>9.70<br>9.70<br>9.70<br>9.70<br>9.70<br>9.70<br>9.70<br>9.70<br>9.70<br>9.70<br>9.70<br>9.70<br>9.70<br>9.70<br>9.70<br>9.70<br>9.70<br>9.70<br>9.70<br>9.70<br>9.70<br>9.70<br>9.70<br>9.70<br>9.70<br>9.70<br>9.70<br>9.70<br>9.70<br>9.70<br>9.70<br>9.70<br>9.70<br>9.70<br>9.70<br>9.70<br>9.70<br>9.70<br>9.70<br>9.70<br>9.70<br>9.70<br>9.70<br>9.70<br>9.70<br>9.70<br>9.70<br>9.70<br>9.70<br>9.70<br>9.70<br>9.70<br>9.70<br>9.70<br>9.70<br>9.70<br>9.70<br>9.70<br>9.70<br>9.70<br>9.70<br>9.70<br>9.70<br>9.70<br>9.70<br>9.70<br>9.70<br>9.70<br>9.70<br>9.70<br>9.70 |                         |                |               |
|                                                                                                   |                                                                                                                                                                                                                                                                                                                                                                                                                                                                                                                                                                                                                                                                                                                                                                                                                                                                                                                                                                                                                                                                                                                                                                                                                                                                                                                                                                                                                                                                                                                                                                                                                                                                                                                                                                                                                                                                                                                                                                                                                                                                                                                                | V2 Male/Female                                                                                                                                                                                                                                                                                                                                                                                                                                                                                                                                                                                                                                                                                                                                                                                                                                                                                                                                                                                                                                                                                                                                                                                                                                                                                                                                                                                                                                                                                                                                                                                                                                                                                                                                                                                                                                                                                                                                                                                                                                                                                                                                                                                                                                                                                                                                                                                                                                                                                                                                                                                                                                                                                                                                                                                                                         | 21W1 Male/Femal         | e              |               |
| CURRENT RATING / Ø<br>10A / 2.2<br>20A / 3.3<br>30A / 3.7<br>40A / 4.2                            | A<br>                                                                                                                                                                                                                                                                                                                                                                                                                                                                                                                                                                                                                                                                                                                                                                                                                                                                                                                                                                                                                                                                                                                                                                                                                                                                                                                                                                                                                                                                                                                                                                                                                                                                                                                                                                                                                                                                                                                                                                                                                                                                                                                          | 47.05<br>23.65<br>13.85<br>                                                                                                                                                                                                                                                                                                                                                                                                                                                                                                                                                                                                                                                                                                                                                                                                                                                                                                                                                                                                                                                                                                                                                                                                                                                                                                                                                                                                                                                                                                                                                                                                                                                                                                                                                                                                                                                                                                                                                                                                                                                                                                                                                                                                                                                                                                                                                                                                                                                                                                                                                                                                                                                                                                                                                                                                            |                         |                | <sup>28</sup> |
|                                                                                                   |                                                                                                                                                                                                                                                                                                                                                                                                                                                                                                                                                                                                                                                                                                                                                                                                                                                                                                                                                                                                                                                                                                                                                                                                                                                                                                                                                                                                                                                                                                                                                                                                                                                                                                                                                                                                                                                                                                                                                                                                                                                                                                                                |                                                                                                                                                                                                                                                                                                                                                                                                                                                                                                                                                                                                                                                                                                                                                                                                                                                                                                                                                                                                                                                                                                                                                                                                                                                                                                                                                                                                                                                                                                                                                                                                                                                                                                                                                                                                                                                                                                                                                                                                                                                                                                                                                                                                                                                                                                                                                                                                                                                                                                                                                                                                                                                                                                                                                                                                                                        | SW REFERENCE NO.: 628 C | COMBO ASSEMBLY |               |
|                                                                                                   | 10A / 2.2<br>20A / 3.3<br>30A / 3.7<br>40A / 4.2<br>COMBINATION D-SUB                                                                                                                                                                                                                                                                                                                                                                                                                                                                                                                                                                                                                                                                                                                                                                                                                                                                                                                                                                                                                                                                                                                                                                                                                                                                                                                                                                                                                                                                                                                                                                                                                                                                                                                                                                                                                                                                                                                                                                                                                                                          |                                                                                                                                                                                                                                                                                                                                                                                                                                                                                                                                                                                                                                                                                                                                                                                                                                                                                                                                                                                                                                                                                                                                                                                                                                                                                                                                                                                                                                                                                                                                                                                                                                                                                                                                                                                                                                                                                                                                                                                                                                                                                                                                                                                                                                                                                                                                                                                                                                                                                                                                                                                                                                                                                                                                                                                                                                        |                         |                |               |
|                                                                                                   |                                                                                                                                                                                                                                                                                                                                                                                                                                                                                                                                                                                                                                                                                                                                                                                                                                                                                                                                                                                                                                                                                                                                                                                                                                                                                                                                                                                                                                                                                                                                                                                                                                                                                                                                                                                                                                                                                                                                                                                                                                                                                                                                |                                                                                                                                                                                                                                                                                                                                                                                                                                                                                                                                                                                                                                                                                                                                                                                                                                                                                                                                                                                                                                                                                                                                                                                                                                                                                                                                                                                                                                                                                                                                                                                                                                                                                                                                                                                                                                                                                                                                                                                                                                                                                                                                                                                                                                                                                                                                                                                                                                                                                                                                                                                                                                                                                                                                                                                                                                        |                         | HECKED: DATE:  |               |
| THIS SERIES FULLY CONFORMS TO                                                                     |                                                                                                                                                                                                                                                                                                                                                                                                                                                                                                                                                                                                                                                                                                                                                                                                                                                                                                                                                                                                                                                                                                                                                                                                                                                                                                                                                                                                                                                                                                                                                                                                                                                                                                                                                                                                                                                                                                                                                                                                                                                                                                                                | THESE DRAWINGS AND SPECIFICATIONS<br>ARE THE PROPERTY OF EDAC INC.,AND                                                                                                                                                                                                                                                                                                                                                                                                                                                                                                                                                                                                                                                                                                                                                                                                                                                                                                                                                                                                                                                                                                                                                                                                                                                                                                                                                                                                                                                                                                                                                                                                                                                                                                                                                                                                                                                                                                                                                                                                                                                                                                                                                                                                                                                                                                                                                                                                                                                                                                                                                                                                                                                                                                                                                                 | SCALE: N.T.S            | SHEET 3 OF     | 4             |
| THE EUROPEAN UNION DIRECTIVES<br>2011/65/EU FOR RoHS COMPLIANCY.                                  | TORONTO, ONTARIO<br>CANADA                                                                                                                                                                                                                                                                                                                                                                                                                                                                                                                                                                                                                                                                                                                                                                                                                                                                                                                                                                                                                                                                                                                                                                                                                                                                                                                                                                                                                                                                                                                                                                                                                                                                                                                                                                                                                                                                                                                                                                                                                                                                                                     | SHALL NOT BE REPRODUCED OR COPIED<br>OR USED AS THE BASIS FOR THE                                                                                                                                                                                                                                                                                                                                                                                                                                                                                                                                                                                                                                                                                                                                                                                                                                                                                                                                                                                                                                                                                                                                                                                                                                                                                                                                                                                                                                                                                                                                                                                                                                                                                                                                                                                                                                                                                                                                                                                                                                                                                                                                                                                                                                                                                                                                                                                                                                                                                                                                                                                                                                                                                                                                                                      | DRAWING NUMBER: 628-11W | 1224-4NB       | ISSUE         |
| 2011/03/E01 OK KONS COMI LIANOT.                                                                  | YOUR CONNECTION TO QUALITY & SERVICE                                                                                                                                                                                                                                                                                                                                                                                                                                                                                                                                                                                                                                                                                                                                                                                                                                                                                                                                                                                                                                                                                                                                                                                                                                                                                                                                                                                                                                                                                                                                                                                                                                                                                                                                                                                                                                                                                                                                                                                                                                                                                           | MANUFACTURE OR SALE OF APPARATUS                                                                                                                                                                                                                                                                                                                                                                                                                                                                                                                                                                                                                                                                                                                                                                                                                                                                                                                                                                                                                                                                                                                                                                                                                                                                                                                                                                                                                                                                                                                                                                                                                                                                                                                                                                                                                                                                                                                                                                                                                                                                                                                                                                                                                                                                                                                                                                                                                                                                                                                                                                                                                                                                                                                                                                                                       | PART NUMBER: 628-11W    | 1224-4NB       | 1             |