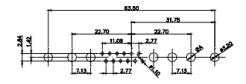

5W5 Male

5W5 Female

8W8 Male

2011/65/EU FOR RoHS COMPLIANCY. COMPLIANT

THIS IS A C.A.D. GENERATED DRAWING TOLERANCE UNLESS OTHERWISE SPECIFIED DO NOT MAKE MANUAL REVISIONS TO MASTER. .X ±0.25

9W4 Male

25W3 Male

47.02 23.53 14.51 9.70 7.79 김 영

36W4 Female

13W3 Male

36W4 Male

13W6 Male

43W2 Male

17W5 Female

.XX