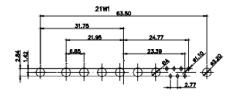

5W5 Male

5W5 Female

8W8 Male

2011/65/EU FOR RoHS COMPLIANCY. COMPLIANT

THIS IS A C.A.D. GENERATED DRAWING TOLERANCE UNLESS OTHERWISE SPECIFIED DO NOT MAKE MANUAL REVISIONS TO MASTER. .X ±0.25

9W4 Male

25W3 Male

47.02 23.53 14.51 9.70 7.79 김 영

36W4 Female

13W3 Male

36W4 Male

13W6 Male

43W2 Male

17W5 Female

.XX