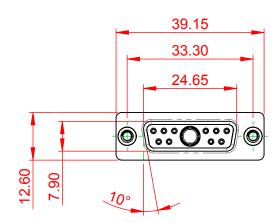

33.30

WITHOUT WRITTEN PERMISSION.

3W3 / 3WK3

5W1 Male/Female

7W2 Male/Female

(1)

21W4 Male/Female

628-11W1224-4NB