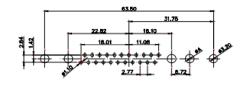

| 47.05<br>23.03<br>14.49<br>14.49<br>0<br>0<br>0<br>0<br>0<br>0<br>0<br>0<br>0<br>0<br>0<br>0<br>0 |                                                                                                                                                                                                                                                                                                                                                                                                                                                                                                                                                                                                                                                                                                                                                                                                                                                                                                                                                                                                                                                                                                                                                                                                                                                                                                                                                                                                                                                                                                                                                                                                                                                                                                                                                                                                                                                                                                                                                                                                                                                                                                                                | 33.30<br>1665<br>1.322<br>1.322<br>1.322<br>1.322<br>1.322<br>1.322<br>1.322<br>1.322<br>1.322<br>1.322<br>1.322<br>1.322<br>1.322<br>1.322<br>1.322<br>1.322<br>1.322<br>1.322<br>1.322<br>1.322<br>1.322<br>1.322<br>1.322<br>1.322<br>1.322<br>1.322<br>1.322<br>1.322<br>1.322<br>1.322<br>1.322<br>1.322<br>1.322<br>1.322<br>1.322<br>1.322<br>1.322<br>1.322<br>1.322<br>1.322<br>1.322<br>1.322<br>1.322<br>1.322<br>1.322<br>1.322<br>1.322<br>1.322<br>1.322<br>1.322<br>1.322<br>1.322<br>1.322<br>1.322<br>1.322<br>1.322<br>1.322<br>1.322<br>1.322<br>1.322<br>1.322<br>1.322<br>1.322<br>1.322<br>1.322<br>1.322<br>1.322<br>1.322<br>1.322<br>1.322<br>1.322<br>1.322<br>1.322<br>1.322<br>1.322<br>1.322<br>1.322<br>1.322<br>1.322<br>1.322<br>1.322<br>1.322<br>1.322<br>1.322<br>1.322<br>1.325<br>1.325<br>1.325<br>1.325<br>1.325<br>1.325<br>1.325<br>1.325<br>1.325<br>1.325<br>1.325<br>1.325<br>1.325<br>1.325<br>1.325<br>1.325<br>1.325<br>1.325<br>1.325<br>1.325<br>1.325<br>1.325<br>1.325<br>1.325<br>1.325<br>1.325<br>1.325<br>1.325<br>1.325<br>1.325<br>1.325<br>1.325<br>1.325<br>1.325<br>1.325<br>1.325<br>1.325<br>1.325<br>1.325<br>1.325<br>1.325<br>1.355<br>1.355<br>1.355<br>1.355<br>1.355<br>1.355<br>1.355<br>1.355<br>1.355<br>1.355<br>1.355<br>1.355<br>1.355<br>1.355<br>1.355<br>1.355<br>1.355<br>1.355<br>1.355<br>1.355<br>1.355<br>1.355<br>1.355<br>1.355<br>1.355<br>1.355<br>1.355<br>1.355<br>1.355<br>1.355<br>1.355<br>1.355<br>1.355<br>1.355<br>1.355<br>1.355<br>1.355<br>1.355<br>1.355<br>1.355<br>1.355<br>1.355<br>1.355<br>1.355<br>1.355<br>1.355<br>1.355<br>1.355<br>1.355<br>1.355<br>1.355<br>1.355<br>1.355<br>1.355<br>1.355<br>1.355<br>1.355<br>1.355<br>1.355<br>1.355<br>1.355<br>1.355<br>1.355<br>1.355<br>1.355<br>1.355<br>1.355<br>1.355<br>1.355<br>1.355<br>1.355<br>1.355<br>1.355<br>1.355<br>1.355<br>1.355<br>1.355<br>1.355<br>1.355<br>1.355<br>1.355<br>1.355<br>1.355<br>1.355<br>1.355<br>1.355<br>1.355<br>1.355<br>1.355<br>1.355<br>1.355<br>1.355<br>1.355<br>1.355<br>1.355<br>1.355<br>1.355<br>1.355<br>1.355<br>1.355<br>1.355<br>1.355<br>1.355<br>1.355<br>1.355<br>1.355<br>1.355<br>1.355<br>1.355<br>1.355<br>1.355<br>1.355<br>1.355<br>1.355<br>1.355<br>1.355<br>1.355<br>1.355<br>1.355<br>1.355<br>1.355<br>1.355<br>1.355<br>1.355<br>1.355<br>1.355<br>1.355<br>1.355<br>1.355<br>1.355<br>1.355<br>1.355<br>1.355<br>1.355<br>1.355<br>1.355<br>1.355<br>1.355<br>1.355<br>1.355<br>1.355<br>1.355<br>1.355<br>1.355<br>1.355<br>1.355<br>1.355<br>1.355<br>1.355<br>1.355<br>1.355<br>1.355<br>1.355<br>1.355<br>1.355<br>1.355<br>1.355<br>1.355<br>1.355<br>1.355<br>1.355<br>1.355<br>1.355<br>1.355<br>1.3                                                                                                 |                         |                |               |
|---------------------------------------------------------------------------------------------------|--------------------------------------------------------------------------------------------------------------------------------------------------------------------------------------------------------------------------------------------------------------------------------------------------------------------------------------------------------------------------------------------------------------------------------------------------------------------------------------------------------------------------------------------------------------------------------------------------------------------------------------------------------------------------------------------------------------------------------------------------------------------------------------------------------------------------------------------------------------------------------------------------------------------------------------------------------------------------------------------------------------------------------------------------------------------------------------------------------------------------------------------------------------------------------------------------------------------------------------------------------------------------------------------------------------------------------------------------------------------------------------------------------------------------------------------------------------------------------------------------------------------------------------------------------------------------------------------------------------------------------------------------------------------------------------------------------------------------------------------------------------------------------------------------------------------------------------------------------------------------------------------------------------------------------------------------------------------------------------------------------------------------------------------------------------------------------------------------------------------------------|----------------------------------------------------------------------------------------------------------------------------------------------------------------------------------------------------------------------------------------------------------------------------------------------------------------------------------------------------------------------------------------------------------------------------------------------------------------------------------------------------------------------------------------------------------------------------------------------------------------------------------------------------------------------------------------------------------------------------------------------------------------------------------------------------------------------------------------------------------------------------------------------------------------------------------------------------------------------------------------------------------------------------------------------------------------------------------------------------------------------------------------------------------------------------------------------------------------------------------------------------------------------------------------------------------------------------------------------------------------------------------------------------------------------------------------------------------------------------------------------------------------------------------------------------------------------------------------------------------------------------------------------------------------------------------------------------------------------------------------------------------------------------------------------------------------------------------------------------------------------------------------------------------------------------------------------------------------------------------------------------------------------------------------------------------------------------------------------------------------------------------------------------------------------------------------------------------------------------------------------------------------------------------------------------------------------------------------------------------------------------------------------------------------------------------------------------------------------------------------------------------------------------------------------------------------------------------------------------------------------------------------------------------------------------------------------------------------------------------------------------------------------------------------------------------------------------------------|-------------------------|----------------|---------------|
|                                                                                                   | 11V                                                                                                                                                                                                                                                                                                                                                                                                                                                                                                                                                                                                                                                                                                                                                                                                                                                                                                                                                                                                                                                                                                                                                                                                                                                                                                                                                                                                                                                                                                                                                                                                                                                                                                                                                                                                                                                                                                                                                                                                                                                                                                                            | V1 Male/Female                                                                                                                                                                                                                                                                                                                                                                                                                                                                                                                                                                                                                                                                                                                                                                                                                                                                                                                                                                                                                                                                                                                                                                                                                                                                                                                                                                                                                                                                                                                                                                                                                                                                                                                                                                                                                                                                                                                                                                                                                                                                                                                                                                                                                                                                                                                                                                                                                                                                                                                                                                                                                                                                                                                                                                                                                         | 27W2 Male/Femal         | e              |               |
| 47.06<br>                                                                                         | /8 Female<br>31.75 $22.83$ $22.97$ $31.75$ $22.83$ $22.97$ $31.75$ $22.97$ $31.75$ $22.97$ $31.75$ $22.97$ $31.75$ $22.97$ $31.75$ $22.97$ $31.75$ $22.97$ $31.75$ $22.97$ $31.75$ $22.97$ $31.75$ $22.97$ $31.75$ $22.97$ $31.75$ $22.97$ $31.75$ $22.97$ $31.75$ $22.97$ $31.75$ $22.97$ $31.75$ $22.97$ $31.75$ $22.97$ $31.75$ $22.97$ $31.75$ $22.97$ $31.75$ $22.97$ $31.75$ $22.97$ $31.75$ $22.97$ $31.75$ $22.97$ $31.75$ $22.97$ $31.75$ $22.97$ $31.75$ $22.97$ $31.75$ $22.97$ $31.75$ $22.97$ $31.75$ $22.97$ $31.75$ $22.97$ $31.75$ $31.75$ $22.97$ $31.75$ $31.75$ $22.97$ $31.75$ $31.75$ $22.97$ $31.75$ $31.75$ $31.75$ $31.75$ $31.75$ $31.75$ $31.75$ $31.75$ $31.75$ $31.75$ $31.75$ $31.75$ $31.75$ $31.75$ $31.75$ $31.75$ $31.75$ $31.75$ $31.75$ $31.75$ $31.75$ $31.75$ $31.75$ $31.75$ $31.75$ $31.75$ $31.75$ $31.75$ $31.75$ $31.75$ $31.75$ $31.75$ $31.75$ $31.75$ $31.75$ $31.75$ $31.75$ $31.75$ $31.75$ $31.75$ $31.75$ $31.75$ $31.75$ $31.75$ $31.75$ $31.75$ $31.75$ $31.75$ $31.75$ $31.75$ $31.75$ $31.75$ $31.75$ $31.75$ $31.75$ $31.75$ $31.75$ $31.75$ $31.75$ $31.75$ $31.75$ $31.75$ $31.75$ $31.75$ $31.75$ $31.75$ $31.75$ $31.75$ $31.75$ $31.75$ $31.75$ $31.75$ $31.75$ $31.75$ $31.75$ $31.75$ $31.75$ $31.75$ $31.75$ $31.75$ $31.75$ $31.75$ $31.75$ $31.75$ $31.75$ $31.75$ $31.75$ $31.75$ $31.75$ $31.75$ $31.75$ $31.75$ $31.75$ $31.75$ $31.75$ $31.75$ $31.75$ $31.75$ $31.75$ $31.75$ $31.75$ $31.75$ $31.75$ $31.75$ $31.75$ $31.75$ $31.75$ $31.75$ $31.75$ $31.75$ $31.75$ $31.75$ $31.75$ $31.75$ $31.75$ $31.75$ $31.75$ $31.75$ $31.75$ $31.75$ $31.75$ $31.75$ $31.75$ $31.75$ $31.75$ $31.75$ $31.75$ $31.75$ $31.75$ $31.75$ $31.75$ $31.75$ $31.75$ $31.75$ $31.75$ $31.75$ $31.75$ $31.75$ $31.75$ $31.75$ $31.75$ $31.75$ $31.75$ $31.75$ $31.75$ $31.75$ $31.75$ $31.75$ $31.75$ $31.75$ $31.75$ $31.75$ $31.75$ $31.75$ $31.75$ $31.75$ $31.75$ $31.75$ $31.75$ $31.75$ $31.75$ $31.75$ $31.75$ $31.75$ $31.75$ $31.75$ $31.75$ $31.75$ $31.75$ $31.75$ $31.75$ $31.75$ $31.75$ $31.75$ $31.75$ $31.75$ $31.75$ $31.75$ $31.75$ $31.75$ $31.75$ $3$ | 33.30<br>10.60<br>9.70<br>9.70<br>9.70<br>9.70<br>9.70<br>9.70<br>9.70<br>9.70<br>9.70<br>9.70<br>9.70<br>9.70<br>9.70<br>9.70<br>9.70<br>9.70<br>9.70<br>9.70<br>9.70<br>9.70<br>9.70<br>9.70<br>9.70<br>9.70<br>9.70<br>9.70<br>9.70<br>9.70<br>9.70<br>9.70<br>9.70<br>9.70<br>9.70<br>9.70<br>9.70<br>9.70<br>9.70<br>9.70<br>9.70<br>9.70<br>9.70<br>9.70<br>9.70<br>9.70<br>9.70<br>9.70<br>9.70<br>9.70<br>9.70<br>9.70<br>9.70<br>9.70<br>9.70<br>9.70<br>9.70<br>9.70<br>9.70<br>9.70<br>9.70<br>9.70<br>9.70<br>9.70<br>9.70<br>9.70<br>9.70<br>9.70<br>9.70<br>9.70<br>9.70<br>9.70<br>9.70<br>9.70<br>9.70<br>9.70<br>9.70<br>9.70<br>9.70<br>9.70<br>9.70<br>9.70<br>9.70<br>9.70<br>9.70<br>9.70<br>9.70<br>9.70<br>9.70<br>9.70<br>9.70<br>9.70<br>9.70<br>9.70<br>9.70<br>9.70<br>9.70<br>9.70<br>9.70<br>9.70<br>9.70<br>9.70<br>9.70<br>9.70<br>9.70<br>9.70<br>9.70<br>9.70<br>9.70<br>9.70<br>9.70<br>9.70<br>9.70<br>9.70<br>9.70<br>9.70<br>9.70<br>9.70<br>9.70<br>9.70<br>9.70<br>9.70<br>9.70<br>9.70<br>9.70<br>9.70<br>9.70<br>9.70<br>9.70<br>9.70<br>9.70<br>9.70<br>9.70<br>9.70<br>9.70<br>9.70<br>9.70<br>9.70<br>9.70<br>9.70<br>9.70<br>9.70<br>9.70<br>9.70<br>9.70<br>9.70<br>9.70<br>9.70<br>9.70<br>9.70<br>9.70<br>9.70<br>9.70<br>9.70<br>9.70<br>9.70<br>9.70<br>9.70<br>9.70<br>9.70<br>9.70<br>9.70<br>9.70<br>9.70<br>9.70<br>9.70<br>9.70<br>9.70<br>9.70<br>9.70<br>9.70<br>9.70<br>9.70<br>9.70<br>9.70<br>9.70<br>9.70<br>9.70<br>9.70<br>9.70<br>9.70<br>9.70<br>9.70<br>9.70<br>9.70<br>9.70<br>9.70<br>9.70<br>9.70<br>9.70<br>9.70<br>9.70<br>9.70<br>9.70<br>9.70<br>9.70<br>9.70<br>9.70<br>9.70<br>9.70<br>9.70<br>9.70<br>9.70<br>9.70<br>9.70<br>9.70<br>9.70<br>9.70<br>9.70<br>9.70<br>9.70<br>9.70<br>9.70<br>9.70<br>9.70<br>9.70<br>9.70<br>9.70<br>9.70<br>9.70<br>9.70<br>9.70<br>9.70<br>9.70<br>9.70<br>9.70<br>9.70<br>9.70<br>9.70<br>9.70<br>9.70<br>9.70<br>9.70<br>9.70<br>9.70<br>9.70<br>9.70<br>9.70<br>9.70<br>9.70<br>9.70<br>9.70<br>9.70<br>9.70<br>9.70<br>9.70<br>9.70<br>9.70<br>9.70<br>9.70<br>9.70<br>9.70<br>9.70<br>9.70<br>9.70<br>9.70<br>9.70<br>9.70<br>9.70<br>9.70<br>9.70<br>9.70<br>9.70<br>9.70<br>9.70<br>9.70<br>9.70<br>9.70<br>9.70<br>9.70<br>9.70<br>9.70<br>9.70<br>9.70<br>9.70<br>9.70<br>9.70<br>9.70<br>9.70<br>9.70<br>9.70<br>9.70<br>9.70<br>9.70<br>9.70<br>9.70<br>9.70<br>9.70<br>9.70<br>9.70<br>9.70<br>9.70<br>9.70<br>9.70<br>9.70<br>9.70<br>9.70<br>9.70<br>9.70<br>9.70<br>9.70<br>9.70<br>9.70<br>9.70<br>9.70<br>9.70<br>9.70<br>9.70<br>9.70<br>9.70<br>9.70<br>9.70<br>9.70<br>9.70<br>9.70<br>9.70<br>9.70<br>9.70<br>9.70<br>9.70<br>9.70<br>9.70<br>9.70<br>9.70<br>9.70<br>9.70<br>9.70<br>9.70<br>9.70<br>9.70<br>9.70<br>9.70<br>9.70<br>9.70<br>9.70<br>9.70<br>9.70<br>9.70<br>9.70<br>9.70<br>9.70 |                         |                |               |
|                                                                                                   |                                                                                                                                                                                                                                                                                                                                                                                                                                                                                                                                                                                                                                                                                                                                                                                                                                                                                                                                                                                                                                                                                                                                                                                                                                                                                                                                                                                                                                                                                                                                                                                                                                                                                                                                                                                                                                                                                                                                                                                                                                                                                                                                | V2 Male/Female                                                                                                                                                                                                                                                                                                                                                                                                                                                                                                                                                                                                                                                                                                                                                                                                                                                                                                                                                                                                                                                                                                                                                                                                                                                                                                                                                                                                                                                                                                                                                                                                                                                                                                                                                                                                                                                                                                                                                                                                                                                                                                                                                                                                                                                                                                                                                                                                                                                                                                                                                                                                                                                                                                                                                                                                                         | 21W1 Male/Femal         | e              |               |
| CURRENT RATING / Ø<br>10A / 2.2<br>20A / 3.3<br>30A / 3.7<br>40A / 4.2                            | A<br>                                                                                                                                                                                                                                                                                                                                                                                                                                                                                                                                                                                                                                                                                                                                                                                                                                                                                                                                                                                                                                                                                                                                                                                                                                                                                                                                                                                                                                                                                                                                                                                                                                                                                                                                                                                                                                                                                                                                                                                                                                                                                                                          | 47.05<br>23.65<br>13.85<br>                                                                                                                                                                                                                                                                                                                                                                                                                                                                                                                                                                                                                                                                                                                                                                                                                                                                                                                                                                                                                                                                                                                                                                                                                                                                                                                                                                                                                                                                                                                                                                                                                                                                                                                                                                                                                                                                                                                                                                                                                                                                                                                                                                                                                                                                                                                                                                                                                                                                                                                                                                                                                                                                                                                                                                                                            |                         |                | <sup>28</sup> |
|                                                                                                   |                                                                                                                                                                                                                                                                                                                                                                                                                                                                                                                                                                                                                                                                                                                                                                                                                                                                                                                                                                                                                                                                                                                                                                                                                                                                                                                                                                                                                                                                                                                                                                                                                                                                                                                                                                                                                                                                                                                                                                                                                                                                                                                                |                                                                                                                                                                                                                                                                                                                                                                                                                                                                                                                                                                                                                                                                                                                                                                                                                                                                                                                                                                                                                                                                                                                                                                                                                                                                                                                                                                                                                                                                                                                                                                                                                                                                                                                                                                                                                                                                                                                                                                                                                                                                                                                                                                                                                                                                                                                                                                                                                                                                                                                                                                                                                                                                                                                                                                                                                                        | SW REFERENCE NO.: 628 C | COMBO ASSEMBLY |               |
|                                                                                                   | 10A / 2.2<br>20A / 3.3<br>30A / 3.7<br>40A / 4.2<br>COMBINATION D-SUB                                                                                                                                                                                                                                                                                                                                                                                                                                                                                                                                                                                                                                                                                                                                                                                                                                                                                                                                                                                                                                                                                                                                                                                                                                                                                                                                                                                                                                                                                                                                                                                                                                                                                                                                                                                                                                                                                                                                                                                                                                                          |                                                                                                                                                                                                                                                                                                                                                                                                                                                                                                                                                                                                                                                                                                                                                                                                                                                                                                                                                                                                                                                                                                                                                                                                                                                                                                                                                                                                                                                                                                                                                                                                                                                                                                                                                                                                                                                                                                                                                                                                                                                                                                                                                                                                                                                                                                                                                                                                                                                                                                                                                                                                                                                                                                                                                                                                                                        |                         |                |               |
|                                                                                                   |                                                                                                                                                                                                                                                                                                                                                                                                                                                                                                                                                                                                                                                                                                                                                                                                                                                                                                                                                                                                                                                                                                                                                                                                                                                                                                                                                                                                                                                                                                                                                                                                                                                                                                                                                                                                                                                                                                                                                                                                                                                                                                                                |                                                                                                                                                                                                                                                                                                                                                                                                                                                                                                                                                                                                                                                                                                                                                                                                                                                                                                                                                                                                                                                                                                                                                                                                                                                                                                                                                                                                                                                                                                                                                                                                                                                                                                                                                                                                                                                                                                                                                                                                                                                                                                                                                                                                                                                                                                                                                                                                                                                                                                                                                                                                                                                                                                                                                                                                                                        |                         | HECKED: DATE:  |               |
| THIS SERIES FULLY CONFORMS TO                                                                     |                                                                                                                                                                                                                                                                                                                                                                                                                                                                                                                                                                                                                                                                                                                                                                                                                                                                                                                                                                                                                                                                                                                                                                                                                                                                                                                                                                                                                                                                                                                                                                                                                                                                                                                                                                                                                                                                                                                                                                                                                                                                                                                                | THESE DRAWINGS AND SPECIFICATIONS<br>ARE THE PROPERTY OF EDAC INC.,AND                                                                                                                                                                                                                                                                                                                                                                                                                                                                                                                                                                                                                                                                                                                                                                                                                                                                                                                                                                                                                                                                                                                                                                                                                                                                                                                                                                                                                                                                                                                                                                                                                                                                                                                                                                                                                                                                                                                                                                                                                                                                                                                                                                                                                                                                                                                                                                                                                                                                                                                                                                                                                                                                                                                                                                 | SCALE: N.T.S            | SHEET 3 OF     | 4             |
| THE EUROPEAN UNION DIRECTIVES<br>2011/65/EU FOR RoHS COMPLIANCY.                                  | TORONTO, ONTARIO<br>CANADA                                                                                                                                                                                                                                                                                                                                                                                                                                                                                                                                                                                                                                                                                                                                                                                                                                                                                                                                                                                                                                                                                                                                                                                                                                                                                                                                                                                                                                                                                                                                                                                                                                                                                                                                                                                                                                                                                                                                                                                                                                                                                                     | SHALL NOT BE REPRODUCED OR COPIED<br>OR USED AS THE BASIS FOR THE                                                                                                                                                                                                                                                                                                                                                                                                                                                                                                                                                                                                                                                                                                                                                                                                                                                                                                                                                                                                                                                                                                                                                                                                                                                                                                                                                                                                                                                                                                                                                                                                                                                                                                                                                                                                                                                                                                                                                                                                                                                                                                                                                                                                                                                                                                                                                                                                                                                                                                                                                                                                                                                                                                                                                                      | DRAWING NUMBER: 628-11W | 1224-4NB       | ISSUE         |
| 2011/03/E01 OK KONS COMI LIANOT.                                                                  | YOUR CONNECTION TO QUALITY & SERVICE                                                                                                                                                                                                                                                                                                                                                                                                                                                                                                                                                                                                                                                                                                                                                                                                                                                                                                                                                                                                                                                                                                                                                                                                                                                                                                                                                                                                                                                                                                                                                                                                                                                                                                                                                                                                                                                                                                                                                                                                                                                                                           | MANUFACTURE OR SALE OF APPARATUS                                                                                                                                                                                                                                                                                                                                                                                                                                                                                                                                                                                                                                                                                                                                                                                                                                                                                                                                                                                                                                                                                                                                                                                                                                                                                                                                                                                                                                                                                                                                                                                                                                                                                                                                                                                                                                                                                                                                                                                                                                                                                                                                                                                                                                                                                                                                                                                                                                                                                                                                                                                                                                                                                                                                                                                                       | PART NUMBER: 628-11W    | 1224-4NB       | 1             |