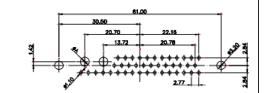

| 47.05<br>23.03<br>14.49<br>14.49<br>0<br>0<br>0<br>0<br>0<br>0<br>0<br>0<br>0<br>0<br>0<br>0<br>0 |                                                                                                                                                                                                                                                                                                                                                                                                                                                                                                                                                                                                                                                                                                                                                                                                                                                                                                                                                                                                                                                                                                                                                                                                                                                                                                                                                                                                                                                                                                                                                                                                                                                                                                                                                                                                                                                                                                                                                                                                                                                                                                                                | 33.30<br>1665<br>1.322<br>1.322<br>1.322<br>1.322<br>1.322<br>1.322<br>1.322<br>1.322<br>1.322<br>1.322<br>1.322<br>1.322<br>1.322<br>1.322<br>1.322<br>1.322<br>1.322<br>1.322<br>1.322<br>1.322<br>1.322<br>1.322<br>1.322<br>1.322<br>1.322<br>1.322<br>1.322<br>1.322<br>1.322<br>1.322<br>1.322<br>1.322<br>1.322<br>1.322<br>1.322<br>1.322<br>1.322<br>1.322<br>1.322<br>1.322<br>1.322<br>1.322<br>1.322<br>1.322<br>1.322<br>1.322<br>1.322<br>1.322<br>1.322<br>1.322<br>1.322<br>1.322<br>1.322<br>1.322<br>1.322<br>1.322<br>1.322<br>1.322<br>1.322<br>1.322<br>1.322<br>1.322<br>1.322<br>1.322<br>1.322<br>1.322<br>1.322<br>1.322<br>1.322<br>1.322<br>1.322<br>1.322<br>1.322<br>1.322<br>1.322<br>1.322<br>1.322<br>1.322<br>1.322<br>1.322<br>1.322<br>1.322<br>1.322<br>1.322<br>1.322<br>1.325<br>1.325<br>1.325<br>1.325<br>1.325<br>1.325<br>1.325<br>1.325<br>1.325<br>1.325<br>1.325<br>1.325<br>1.325<br>1.325<br>1.325<br>1.325<br>1.325<br>1.325<br>1.325<br>1.325<br>1.325<br>1.325<br>1.325<br>1.325<br>1.325<br>1.325<br>1.325<br>1.325<br>1.325<br>1.325<br>1.325<br>1.325<br>1.325<br>1.325<br>1.325<br>1.325<br>1.325<br>1.325<br>1.325<br>1.325<br>1.325<br>1.355<br>1.355<br>1.355<br>1.355<br>1.355<br>1.355<br>1.355<br>1.355<br>1.355<br>1.355<br>1.355<br>1.355<br>1.355<br>1.355<br>1.355<br>1.355<br>1.355<br>1.355<br>1.355<br>1.355<br>1.355<br>1.355<br>1.355<br>1.355<br>1.355<br>1.355<br>1.355<br>1.355<br>1.355<br>1.355<br>1.355<br>1.355<br>1.355<br>1.355<br>1.355<br>1.355<br>1.355<br>1.355<br>1.355<br>1.355<br>1.355<br>1.355<br>1.355<br>1.355<br>1.355<br>1.355<br>1.355<br>1.355<br>1.355<br>1.355<br>1.355<br>1.355<br>1.355<br>1.355<br>1.355<br>1.355<br>1.355<br>1.355<br>1.355<br>1.355<br>1.355<br>1.355<br>1.355<br>1.355<br>1.355<br>1.355<br>1.355<br>1.355<br>1.355<br>1.355<br>1.355<br>1.355<br>1.355<br>1.355<br>1.355<br>1.355<br>1.355<br>1.355<br>1.355<br>1.355<br>1.355<br>1.355<br>1.355<br>1.355<br>1.355<br>1.355<br>1.355<br>1.355<br>1.355<br>1.355<br>1.355<br>1.355<br>1.355<br>1.355<br>1.355<br>1.355<br>1.355<br>1.355<br>1.355<br>1.355<br>1.355<br>1.355<br>1.355<br>1.355<br>1.355<br>1.355<br>1.355<br>1.355<br>1.355<br>1.355<br>1.355<br>1.355<br>1.355<br>1.355<br>1.355<br>1.355<br>1.355<br>1.355<br>1.355<br>1.355<br>1.355<br>1.355<br>1.355<br>1.355<br>1.355<br>1.355<br>1.355<br>1.355<br>1.355<br>1.355<br>1.355<br>1.355<br>1.355<br>1.355<br>1.355<br>1.355<br>1.355<br>1.355<br>1.355<br>1.355<br>1.355<br>1.355<br>1.355<br>1.355<br>1.355<br>1.355<br>1.355<br>1.355<br>1.355<br>1.355<br>1.355<br>1.355<br>1.355<br>1.355<br>1.355<br>1.355<br>1.355<br>1.355<br>1.355<br>1.355<br>1.355<br>1.355<br>1.355<br>1.355<br>1.3                                                                                                 |                         |                |               |
|---------------------------------------------------------------------------------------------------|--------------------------------------------------------------------------------------------------------------------------------------------------------------------------------------------------------------------------------------------------------------------------------------------------------------------------------------------------------------------------------------------------------------------------------------------------------------------------------------------------------------------------------------------------------------------------------------------------------------------------------------------------------------------------------------------------------------------------------------------------------------------------------------------------------------------------------------------------------------------------------------------------------------------------------------------------------------------------------------------------------------------------------------------------------------------------------------------------------------------------------------------------------------------------------------------------------------------------------------------------------------------------------------------------------------------------------------------------------------------------------------------------------------------------------------------------------------------------------------------------------------------------------------------------------------------------------------------------------------------------------------------------------------------------------------------------------------------------------------------------------------------------------------------------------------------------------------------------------------------------------------------------------------------------------------------------------------------------------------------------------------------------------------------------------------------------------------------------------------------------------|----------------------------------------------------------------------------------------------------------------------------------------------------------------------------------------------------------------------------------------------------------------------------------------------------------------------------------------------------------------------------------------------------------------------------------------------------------------------------------------------------------------------------------------------------------------------------------------------------------------------------------------------------------------------------------------------------------------------------------------------------------------------------------------------------------------------------------------------------------------------------------------------------------------------------------------------------------------------------------------------------------------------------------------------------------------------------------------------------------------------------------------------------------------------------------------------------------------------------------------------------------------------------------------------------------------------------------------------------------------------------------------------------------------------------------------------------------------------------------------------------------------------------------------------------------------------------------------------------------------------------------------------------------------------------------------------------------------------------------------------------------------------------------------------------------------------------------------------------------------------------------------------------------------------------------------------------------------------------------------------------------------------------------------------------------------------------------------------------------------------------------------------------------------------------------------------------------------------------------------------------------------------------------------------------------------------------------------------------------------------------------------------------------------------------------------------------------------------------------------------------------------------------------------------------------------------------------------------------------------------------------------------------------------------------------------------------------------------------------------------------------------------------------------------------------------------------------------|-------------------------|----------------|---------------|
|                                                                                                   | 11V                                                                                                                                                                                                                                                                                                                                                                                                                                                                                                                                                                                                                                                                                                                                                                                                                                                                                                                                                                                                                                                                                                                                                                                                                                                                                                                                                                                                                                                                                                                                                                                                                                                                                                                                                                                                                                                                                                                                                                                                                                                                                                                            | V1 Male/Female                                                                                                                                                                                                                                                                                                                                                                                                                                                                                                                                                                                                                                                                                                                                                                                                                                                                                                                                                                                                                                                                                                                                                                                                                                                                                                                                                                                                                                                                                                                                                                                                                                                                                                                                                                                                                                                                                                                                                                                                                                                                                                                                                                                                                                                                                                                                                                                                                                                                                                                                                                                                                                                                                                                                                                                                                         | 27W2 Male/Femal         | e              |               |
| 47.06<br>                                                                                         | /8 Female<br>31.75 $22.83$ $22.97$ $31.75$ $22.83$ $22.97$ $31.75$ $22.97$ $31.75$ $22.97$ $31.75$ $22.97$ $31.75$ $22.97$ $31.75$ $22.97$ $31.75$ $22.97$ $31.75$ $22.97$ $31.75$ $22.97$ $31.75$ $22.97$ $31.75$ $22.97$ $31.75$ $22.97$ $31.75$ $22.97$ $31.75$ $22.97$ $31.75$ $22.97$ $31.75$ $22.97$ $31.75$ $22.97$ $31.75$ $22.97$ $31.75$ $22.97$ $31.75$ $22.97$ $31.75$ $22.97$ $31.75$ $22.97$ $31.75$ $22.97$ $31.75$ $22.97$ $31.75$ $22.97$ $31.75$ $22.97$ $31.75$ $22.97$ $31.75$ $22.97$ $31.75$ $22.97$ $31.75$ $22.97$ $31.75$ $31.75$ $22.97$ $31.75$ $31.75$ $22.97$ $31.75$ $31.75$ $22.97$ $31.75$ $31.75$ $31.75$ $31.75$ $31.75$ $31.75$ $31.75$ $31.75$ $31.75$ $31.75$ $31.75$ $31.75$ $31.75$ $31.75$ $31.75$ $31.75$ $31.75$ $31.75$ $31.75$ $31.75$ $31.75$ $31.75$ $31.75$ $31.75$ $31.75$ $31.75$ $31.75$ $31.75$ $31.75$ $31.75$ $31.75$ $31.75$ $31.75$ $31.75$ $31.75$ $31.75$ $31.75$ $31.75$ $31.75$ $31.75$ $31.75$ $31.75$ $31.75$ $31.75$ $31.75$ $31.75$ $31.75$ $31.75$ $31.75$ $31.75$ $31.75$ $31.75$ $31.75$ $31.75$ $31.75$ $31.75$ $31.75$ $31.75$ $31.75$ $31.75$ $31.75$ $31.75$ $31.75$ $31.75$ $31.75$ $31.75$ $31.75$ $31.75$ $31.75$ $31.75$ $31.75$ $31.75$ $31.75$ $31.75$ $31.75$ $31.75$ $31.75$ $31.75$ $31.75$ $31.75$ $31.75$ $31.75$ $31.75$ $31.75$ $31.75$ $31.75$ $31.75$ $31.75$ $31.75$ $31.75$ $31.75$ $31.75$ $31.75$ $31.75$ $31.75$ $31.75$ $31.75$ $31.75$ $31.75$ $31.75$ $31.75$ $31.75$ $31.75$ $31.75$ $31.75$ $31.75$ $31.75$ $31.75$ $31.75$ $31.75$ $31.75$ $31.75$ $31.75$ $31.75$ $31.75$ $31.75$ $31.75$ $31.75$ $31.75$ $31.75$ $31.75$ $31.75$ $31.75$ $31.75$ $31.75$ $31.75$ $31.75$ $31.75$ $31.75$ $31.75$ $31.75$ $31.75$ $31.75$ $31.75$ $31.75$ $31.75$ $31.75$ $31.75$ $31.75$ $31.75$ $31.75$ $31.75$ $31.75$ $31.75$ $31.75$ $31.75$ $31.75$ $31.75$ $31.75$ $31.75$ $31.75$ $31.75$ $31.75$ $31.75$ $31.75$ $31.75$ $31.75$ $31.75$ $31.75$ $31.75$ $31.75$ $31.75$ $31.75$ $31.75$ $31.75$ $31.75$ $31.75$ $31.75$ $31.75$ $31.75$ $31.75$ $31.75$ $31.75$ $31.75$ $31.75$ $31.75$ $31.75$ $31.75$ $31.75$ $31.75$ $31.75$ $3$ | 33.30<br>10.60<br>9.70<br>9.70<br>9.70<br>9.70<br>9.70<br>9.70<br>9.70<br>9.70<br>9.70<br>9.70<br>9.70<br>9.70<br>9.70<br>9.70<br>9.70<br>9.70<br>9.70<br>9.70<br>9.70<br>9.70<br>9.70<br>9.70<br>9.70<br>9.70<br>9.70<br>9.70<br>9.70<br>9.70<br>9.70<br>9.70<br>9.70<br>9.70<br>9.70<br>9.70<br>9.70<br>9.70<br>9.70<br>9.70<br>9.70<br>9.70<br>9.70<br>9.70<br>9.70<br>9.70<br>9.70<br>9.70<br>9.70<br>9.70<br>9.70<br>9.70<br>9.70<br>9.70<br>9.70<br>9.70<br>9.70<br>9.70<br>9.70<br>9.70<br>9.70<br>9.70<br>9.70<br>9.70<br>9.70<br>9.70<br>9.70<br>9.70<br>9.70<br>9.70<br>9.70<br>9.70<br>9.70<br>9.70<br>9.70<br>9.70<br>9.70<br>9.70<br>9.70<br>9.70<br>9.70<br>9.70<br>9.70<br>9.70<br>9.70<br>9.70<br>9.70<br>9.70<br>9.70<br>9.70<br>9.70<br>9.70<br>9.70<br>9.70<br>9.70<br>9.70<br>9.70<br>9.70<br>9.70<br>9.70<br>9.70<br>9.70<br>9.70<br>9.70<br>9.70<br>9.70<br>9.70<br>9.70<br>9.70<br>9.70<br>9.70<br>9.70<br>9.70<br>9.70<br>9.70<br>9.70<br>9.70<br>9.70<br>9.70<br>9.70<br>9.70<br>9.70<br>9.70<br>9.70<br>9.70<br>9.70<br>9.70<br>9.70<br>9.70<br>9.70<br>9.70<br>9.70<br>9.70<br>9.70<br>9.70<br>9.70<br>9.70<br>9.70<br>9.70<br>9.70<br>9.70<br>9.70<br>9.70<br>9.70<br>9.70<br>9.70<br>9.70<br>9.70<br>9.70<br>9.70<br>9.70<br>9.70<br>9.70<br>9.70<br>9.70<br>9.70<br>9.70<br>9.70<br>9.70<br>9.70<br>9.70<br>9.70<br>9.70<br>9.70<br>9.70<br>9.70<br>9.70<br>9.70<br>9.70<br>9.70<br>9.70<br>9.70<br>9.70<br>9.70<br>9.70<br>9.70<br>9.70<br>9.70<br>9.70<br>9.70<br>9.70<br>9.70<br>9.70<br>9.70<br>9.70<br>9.70<br>9.70<br>9.70<br>9.70<br>9.70<br>9.70<br>9.70<br>9.70<br>9.70<br>9.70<br>9.70<br>9.70<br>9.70<br>9.70<br>9.70<br>9.70<br>9.70<br>9.70<br>9.70<br>9.70<br>9.70<br>9.70<br>9.70<br>9.70<br>9.70<br>9.70<br>9.70<br>9.70<br>9.70<br>9.70<br>9.70<br>9.70<br>9.70<br>9.70<br>9.70<br>9.70<br>9.70<br>9.70<br>9.70<br>9.70<br>9.70<br>9.70<br>9.70<br>9.70<br>9.70<br>9.70<br>9.70<br>9.70<br>9.70<br>9.70<br>9.70<br>9.70<br>9.70<br>9.70<br>9.70<br>9.70<br>9.70<br>9.70<br>9.70<br>9.70<br>9.70<br>9.70<br>9.70<br>9.70<br>9.70<br>9.70<br>9.70<br>9.70<br>9.70<br>9.70<br>9.70<br>9.70<br>9.70<br>9.70<br>9.70<br>9.70<br>9.70<br>9.70<br>9.70<br>9.70<br>9.70<br>9.70<br>9.70<br>9.70<br>9.70<br>9.70<br>9.70<br>9.70<br>9.70<br>9.70<br>9.70<br>9.70<br>9.70<br>9.70<br>9.70<br>9.70<br>9.70<br>9.70<br>9.70<br>9.70<br>9.70<br>9.70<br>9.70<br>9.70<br>9.70<br>9.70<br>9.70<br>9.70<br>9.70<br>9.70<br>9.70<br>9.70<br>9.70<br>9.70<br>9.70<br>9.70<br>9.70<br>9.70<br>9.70<br>9.70<br>9.70<br>9.70<br>9.70<br>9.70<br>9.70<br>9.70<br>9.70<br>9.70<br>9.70<br>9.70<br>9.70<br>9.70<br>9.70<br>9.70<br>9.70<br>9.70<br>9.70<br>9.70<br>9.70<br>9.70<br>9.70<br>9.70<br>9.70<br>9.70<br>9.70<br>9.70<br>9.70<br>9.70<br>9.70<br>9.70<br>9.70<br>9.70<br>9.70<br>9.70<br>9.70<br>9.70 |                         |                |               |
|                                                                                                   |                                                                                                                                                                                                                                                                                                                                                                                                                                                                                                                                                                                                                                                                                                                                                                                                                                                                                                                                                                                                                                                                                                                                                                                                                                                                                                                                                                                                                                                                                                                                                                                                                                                                                                                                                                                                                                                                                                                                                                                                                                                                                                                                | V2 Male/Female                                                                                                                                                                                                                                                                                                                                                                                                                                                                                                                                                                                                                                                                                                                                                                                                                                                                                                                                                                                                                                                                                                                                                                                                                                                                                                                                                                                                                                                                                                                                                                                                                                                                                                                                                                                                                                                                                                                                                                                                                                                                                                                                                                                                                                                                                                                                                                                                                                                                                                                                                                                                                                                                                                                                                                                                                         | 21W1 Male/Femal         | e              |               |
| CURRENT RATING / Ø<br>10A / 2.2<br>20A / 3.3<br>30A / 3.7<br>40A / 4.2                            | A<br>                                                                                                                                                                                                                                                                                                                                                                                                                                                                                                                                                                                                                                                                                                                                                                                                                                                                                                                                                                                                                                                                                                                                                                                                                                                                                                                                                                                                                                                                                                                                                                                                                                                                                                                                                                                                                                                                                                                                                                                                                                                                                                                          | 47.05<br>23.65<br>13.85<br>                                                                                                                                                                                                                                                                                                                                                                                                                                                                                                                                                                                                                                                                                                                                                                                                                                                                                                                                                                                                                                                                                                                                                                                                                                                                                                                                                                                                                                                                                                                                                                                                                                                                                                                                                                                                                                                                                                                                                                                                                                                                                                                                                                                                                                                                                                                                                                                                                                                                                                                                                                                                                                                                                                                                                                                                            |                         |                | <sup>28</sup> |
|                                                                                                   |                                                                                                                                                                                                                                                                                                                                                                                                                                                                                                                                                                                                                                                                                                                                                                                                                                                                                                                                                                                                                                                                                                                                                                                                                                                                                                                                                                                                                                                                                                                                                                                                                                                                                                                                                                                                                                                                                                                                                                                                                                                                                                                                |                                                                                                                                                                                                                                                                                                                                                                                                                                                                                                                                                                                                                                                                                                                                                                                                                                                                                                                                                                                                                                                                                                                                                                                                                                                                                                                                                                                                                                                                                                                                                                                                                                                                                                                                                                                                                                                                                                                                                                                                                                                                                                                                                                                                                                                                                                                                                                                                                                                                                                                                                                                                                                                                                                                                                                                                                                        | SW REFERENCE NO.: 628 C | COMBO ASSEMBLY |               |
|                                                                                                   | 10A / 2.2<br>20A / 3.3<br>30A / 3.7<br>40A / 4.2<br>COMBINATION D-SUB                                                                                                                                                                                                                                                                                                                                                                                                                                                                                                                                                                                                                                                                                                                                                                                                                                                                                                                                                                                                                                                                                                                                                                                                                                                                                                                                                                                                                                                                                                                                                                                                                                                                                                                                                                                                                                                                                                                                                                                                                                                          |                                                                                                                                                                                                                                                                                                                                                                                                                                                                                                                                                                                                                                                                                                                                                                                                                                                                                                                                                                                                                                                                                                                                                                                                                                                                                                                                                                                                                                                                                                                                                                                                                                                                                                                                                                                                                                                                                                                                                                                                                                                                                                                                                                                                                                                                                                                                                                                                                                                                                                                                                                                                                                                                                                                                                                                                                                        |                         |                |               |
|                                                                                                   |                                                                                                                                                                                                                                                                                                                                                                                                                                                                                                                                                                                                                                                                                                                                                                                                                                                                                                                                                                                                                                                                                                                                                                                                                                                                                                                                                                                                                                                                                                                                                                                                                                                                                                                                                                                                                                                                                                                                                                                                                                                                                                                                |                                                                                                                                                                                                                                                                                                                                                                                                                                                                                                                                                                                                                                                                                                                                                                                                                                                                                                                                                                                                                                                                                                                                                                                                                                                                                                                                                                                                                                                                                                                                                                                                                                                                                                                                                                                                                                                                                                                                                                                                                                                                                                                                                                                                                                                                                                                                                                                                                                                                                                                                                                                                                                                                                                                                                                                                                                        |                         | HECKED: DATE:  |               |
| THIS SERIES FULLY CONFORMS TO                                                                     |                                                                                                                                                                                                                                                                                                                                                                                                                                                                                                                                                                                                                                                                                                                                                                                                                                                                                                                                                                                                                                                                                                                                                                                                                                                                                                                                                                                                                                                                                                                                                                                                                                                                                                                                                                                                                                                                                                                                                                                                                                                                                                                                | THESE DRAWINGS AND SPECIFICATIONS<br>ARE THE PROPERTY OF EDAC INC.,AND                                                                                                                                                                                                                                                                                                                                                                                                                                                                                                                                                                                                                                                                                                                                                                                                                                                                                                                                                                                                                                                                                                                                                                                                                                                                                                                                                                                                                                                                                                                                                                                                                                                                                                                                                                                                                                                                                                                                                                                                                                                                                                                                                                                                                                                                                                                                                                                                                                                                                                                                                                                                                                                                                                                                                                 | SCALE: N.T.S            | SHEET 3 OF     | 4             |
| THE EUROPEAN UNION DIRECTIVES<br>2011/65/EU FOR RoHS COMPLIANCY.                                  | TORONTO, ONTARIO<br>CANADA                                                                                                                                                                                                                                                                                                                                                                                                                                                                                                                                                                                                                                                                                                                                                                                                                                                                                                                                                                                                                                                                                                                                                                                                                                                                                                                                                                                                                                                                                                                                                                                                                                                                                                                                                                                                                                                                                                                                                                                                                                                                                                     | SHALL NOT BE REPRODUCED OR COPIED<br>OR USED AS THE BASIS FOR THE                                                                                                                                                                                                                                                                                                                                                                                                                                                                                                                                                                                                                                                                                                                                                                                                                                                                                                                                                                                                                                                                                                                                                                                                                                                                                                                                                                                                                                                                                                                                                                                                                                                                                                                                                                                                                                                                                                                                                                                                                                                                                                                                                                                                                                                                                                                                                                                                                                                                                                                                                                                                                                                                                                                                                                      | DRAWING NUMBER: 628-11W | 1224-4NB       | ISSUE         |
| 2011/03/E01 OK KONS COMI LIANOT.                                                                  | YOUR CONNECTION TO QUALITY & SERVICE                                                                                                                                                                                                                                                                                                                                                                                                                                                                                                                                                                                                                                                                                                                                                                                                                                                                                                                                                                                                                                                                                                                                                                                                                                                                                                                                                                                                                                                                                                                                                                                                                                                                                                                                                                                                                                                                                                                                                                                                                                                                                           | MANUFACTURE OR SALE OF APPARATUS                                                                                                                                                                                                                                                                                                                                                                                                                                                                                                                                                                                                                                                                                                                                                                                                                                                                                                                                                                                                                                                                                                                                                                                                                                                                                                                                                                                                                                                                                                                                                                                                                                                                                                                                                                                                                                                                                                                                                                                                                                                                                                                                                                                                                                                                                                                                                                                                                                                                                                                                                                                                                                                                                                                                                                                                       | PART NUMBER: 628-11W    | 1224-4NB       | 1             |