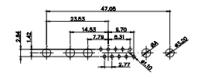

47.02 23.53 14.51 9.70 7.79 김 영

36W4 Female

13W3 Male

36W4 Male

13W6 Male

43W2 Male

17W5 Female

.XX