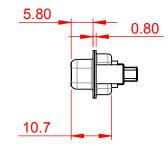

33.30

WITHOUT WRITTEN PERMISSION.

3W3 / 3WK3

5W1 Male/Female

7W2 Male/Female

(1)

21W4 Male/Female

628-11W1224-4NB