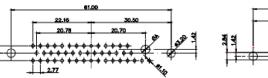

47.02 23.53 14.51 9.70 7.79 김 영

36W4 Female

13W3 Male

36W4 Male

13W6 Male

43W2 Male

17W5 Female

.XX

±0.13 .XXX ±0.05

9W4 Female

13W3 Female

43W2 Female

47W1 Female

17W5 Male

COMPLIANT

|                                                                  | COMBINATION D-SUB                    |                                                                                                                                      | SW REFERENCE NO.: 628 COMBO ASSEMBLY |                  |       |
|------------------------------------------------------------------|--------------------------------------|--------------------------------------------------------------------------------------------------------------------------------------|--------------------------------------|------------------|-------|
|                                                                  |                                      |                                                                                                                                      | DRAWN: C.B                           | DATE: JAN. 01/20 | 19    |
|                                                                  |                                      | CHECKED:                                                                                                                             | DATE:                                |                  |       |
| THIS SERIES FULLY CONFORMS TO                                    | EDAC INC                             | THESE DRAWINGS AND SPECIFICATIONS<br>ARE THE PROPERTY OF EDAC INC., AND                                                              | SCALE: N.T.S                         | SHEET 4 OF       | 4     |
| THE EUROPEAN UNION DIRECTIVES<br>2011/65/EU FOR R₀HS COMPLIANCY. | YOUR CONNECTION TO QUALITY & SERVICE | SHALL NOT BE REPRODUCED OR COPIED<br>OR USED AS THE BASIS FOR THE<br>MANUFACTURE OR SALE OF APPARATUS<br>WITHOUT WRITTEN PERMISSION. | DRAWING NUMBER: 628-11W1224-4NB      |                  | ISSUE |
|                                                                  |                                      |                                                                                                                                      | PART NUMBER: 628-11W                 | 1224-4NB         | 1     |