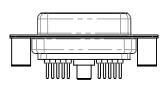

THIS IS A C.A.D. GENERATED DRAWING DO NOT MAKE MANUAL REVISIONS TO MASTER.

ISSUE NUMBER

(1)

MATERIAL: HOUSING: THERMOPLASTIC POLYESTER, UL94V-0 SHELL: STEEL, Sn or Ni PLATED CONTACT: COPPER ALLOY SEE ORDERING GUIDE FOR PLATING

OPERATING TEMPERATURE: -55°C ~ 125°C

NOTES:

SIGNAL CONTACT CURRENT RATING: 5A PER CONTACT SIGNAL CONTACT RESISTANCE: 10mΩ MAX. INSULATOR RESISTANCE: 5000MΩ min. DIELECTRIC WITHSTANDING VOLTAGE: 1000V AC rms