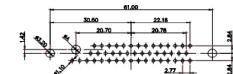

5W5 Male

5W5 Female

8W8 Male

2011/65/EU FOR RoHS COMPLIANCY. COMPLIANT

THIS IS A C.A.D. GENERATED DRAWING TOLERANCE UNLESS OTHERWISE SPECIFIED DO NOT MAKE MANUAL REVISIONS TO MASTER. .X ±0.25

9W4 Male

25W3 Male

47.02 23.53 14.51 9.70 7.79 김 영

36W4 Female

13W3 Male

36W4 Male

13W6 Male

43W2 Male

17W5 Female

.XX

±0.13 .XXX ±0.05

9W4 Female

13W3 Female

43W2 Female

47W1 Female

17W5 Male

COMPLIANT

|                                                                  | COMBINATION D-SUB                    |                                                                                                                                      | SW REFERENCE NO.: 628 COMBO ASSEMBLY |                  |       |
|------------------------------------------------------------------|--------------------------------------|--------------------------------------------------------------------------------------------------------------------------------------|--------------------------------------|------------------|-------|
|                                                                  |                                      |                                                                                                                                      | DRAWN: C.B                           | DATE: JAN. 01/20 | 19    |
|                                                                  |                                      | CHECKED:                                                                                                                             | DATE:                                |                  |       |
| THIS SERIES FULLY CONFORMS TO                                    | EDAC INC                             | THESE DRAWINGS AND SPECIFICATIONS<br>ARE THE PROPERTY OF EDAC INC., AND                                                              | SCALE: N.T.S                         | SHEET 4 OF       | 4     |
| THE EUROPEAN UNION DIRECTIVES<br>2011/65/EU FOR R₀HS COMPLIANCY. | YOUR CONNECTION TO QUALITY & SERVICE | SHALL NOT BE REPRODUCED OR COPIED<br>OR USED AS THE BASIS FOR THE<br>MANUFACTURE OR SALE OF APPARATUS<br>WITHOUT WRITTEN PERMISSION. | DRAWING NUMBER: 628-11W1224-4NB      |                  | ISSUE |
|                                                                  |                                      |                                                                                                                                      | PART NUMBER: 628-11W                 | 1224-4NB         | 1     |