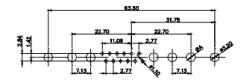

THIS IS A C.A.D. GENERATED DRAWING DO NOT MAKE MANUAL REVISIONS TO MASTER.

ISSUE NUMBER

(1)

MATERIAL: HOUSING: THERMOPLASTIC POLYESTER, UL94V-0 SHELL: STEEL, Sn or Ni PLATED CONTACT: COPPER ALLOY SEE ORDERING GUIDE FOR PLATING

OPERATING TEMPERATURE: -55°C ~ 125°C

NOTES:

SIGNAL CONTACT CURRENT RATING: 5A PER CONTACT SIGNAL CONTACT RESISTANCE: 10mΩ MAX. INSULATOR RESISTANCE: 5000MΩ min. DIELECTRIC WITHSTANDING VOLTAGE: 1000V AC rms

THIS SERIES FULLY CONFORMS TO THE EUROPEAN UNION DIRECTIVES 2011/65/EU FOR RoHS COMPLIANCY.

THIS IS A C.A.D. GENERATED DRAWING TOLERANCE UNLESS OTHERWISE SPECIFIED DO NOT MAKE MANUAL REVISIONS TO MASTER. .X ±0.25 .XX ±0.13 .XXX ±0.05