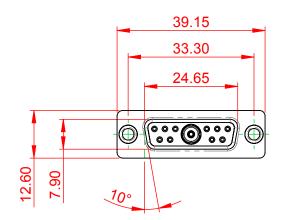

(1)

3W3 / 3WK3

3.30

5W1 Male/Female

7W2 Male/Female

21W4 Male/Female

628-11W1224-5N1

| 47.05<br>23.83<br>- 14.49<br>- 14.39<br>- 14.49<br>- 14.39<br>- 14.49<br>- 14.39<br>- 14.39<br>- 14.59<br>- 14.59                                                                                                                                   |                                                                         | 33.30<br>4                                                                                                                                                                                                                                                                                                                                                                                                                                                                                                                                                                                                                                                                                                                                                                                                                                                                                                                                                                                                                                                                                                                                                                                                                                                                                                                                                                                                                                                                                                                                                                                                                                                                                                                                                                                                                                                                                                                                                                                                                                                                                                                                                                                                                                                                                                                                                                                                                                                                                                                                                                                                                                                                                                                                                                                                                             |                                    | 63.50<br>31.75<br>00 0.70 0.70<br>00 0.70 0.75<br>00 0.70 0.75<br>00 0.75 | and a second |
|----------------------------------------------------------------------------------------------------------------------------------------------------------------------------------------------------------------------------------------------------------------------------------------------------------------------------------------------------------------------------------------------------------------------------------------------------------------------------------------------------------------------------------------------------------------------------------------------------------------------------------------------------------------------------------------------------------------------------------------------------------------------------------------------------------------------------------------------------------------------------------------------------------------------------------------------------------------------------------------------------------------------------------------------------------------------------------------------------------------------------------------------------------------------------------------------------------------------------------------------------------------------------------------------------------------------------------------------------------------------------------------------------------------------------------------------------------------------------------------------------------------------------------------------------------------------------------------------------------------------------------------------------------------------------------------------------------------------------------------------------------------------------------------------------------------------------------------------------------------------------------------------------------------------------------------------------------------------------------------------------------------------------------------------------------------------------------------------------------------------------------------------------------------------------------------------------------------------------------------------------------------------------------------------------------------------------------------------------------------------------------------------------------------------------------------------------------------------------------------------------------------------------------------------------------------------------------------------------------------------------------------------------------------------------------------------------------------------------------------|-------------------------------------------------------------------------|----------------------------------------------------------------------------------------------------------------------------------------------------------------------------------------------------------------------------------------------------------------------------------------------------------------------------------------------------------------------------------------------------------------------------------------------------------------------------------------------------------------------------------------------------------------------------------------------------------------------------------------------------------------------------------------------------------------------------------------------------------------------------------------------------------------------------------------------------------------------------------------------------------------------------------------------------------------------------------------------------------------------------------------------------------------------------------------------------------------------------------------------------------------------------------------------------------------------------------------------------------------------------------------------------------------------------------------------------------------------------------------------------------------------------------------------------------------------------------------------------------------------------------------------------------------------------------------------------------------------------------------------------------------------------------------------------------------------------------------------------------------------------------------------------------------------------------------------------------------------------------------------------------------------------------------------------------------------------------------------------------------------------------------------------------------------------------------------------------------------------------------------------------------------------------------------------------------------------------------------------------------------------------------------------------------------------------------------------------------------------------------------------------------------------------------------------------------------------------------------------------------------------------------------------------------------------------------------------------------------------------------------------------------------------------------------------------------------------------------------------------------------------------------------------------------------------------------|------------------------------------|-----------------------------------------------------------------------------------------------------------------------------------------------------------------------------------------------------------------------------------------------------------|--------------|
|                                                                                                                                                                                                                                                                                                                                                                                                                                                                                                                                                                                                                                                                                                                                                                                                                                                                                                                                                                                                                                                                                                                                                                                                                                                                                                                                                                                                                                                                                                                                                                                                                                                                                                                                                                                                                                                                                                                                                                                                                                                                                                                                                                                                                                                                                                                                                                                                                                                                                                                                                                                                                                                                                                                                        | 11W                                                                     | /1 Male/Female                                                                                                                                                                                                                                                                                                                                                                                                                                                                                                                                                                                                                                                                                                                                                                                                                                                                                                                                                                                                                                                                                                                                                                                                                                                                                                                                                                                                                                                                                                                                                                                                                                                                                                                                                                                                                                                                                                                                                                                                                                                                                                                                                                                                                                                                                                                                                                                                                                                                                                                                                                                                                                                                                                                                                                                                                         | 27W2 Male/Femal                    | e                                                                                                                                                                                                                                                         |              |
| 47.06<br>47.06<br>14.46<br>47.06<br>23.63<br>47.06<br>47.06<br>47.06<br>47.06<br>47.06<br>47.06<br>47.06<br>47.06<br>47.06<br>47.06<br>47.06<br>47.06<br>47.06<br>47.06<br>47.06<br>47.06<br>47.06<br>47.06<br>47.06<br>47.06<br>47.06<br>47.06<br>47.06<br>47.06<br>47.06<br>47.06<br>47.06<br>47.06<br>47.06<br>47.06<br>47.06<br>47.06<br>47.06<br>47.06<br>47.06<br>47.06<br>47.06<br>47.06<br>47.06<br>47.06<br>47.06<br>47.06<br>47.06<br>47.06<br>47.06<br>47.06<br>47.06<br>47.06<br>47.06<br>47.06<br>47.06<br>47.06<br>47.06<br>47.06<br>47.06<br>47.06<br>47.06<br>47.06<br>47.06<br>47.06<br>47.06<br>47.06<br>47.06<br>47.06<br>47.06<br>47.06<br>47.06<br>47.06<br>47.06<br>47.06<br>47.06<br>47.06<br>47.06<br>47.06<br>47.06<br>47.06<br>47.06<br>47.06<br>47.06<br>47.06<br>47.06<br>47.06<br>47.06<br>47.06<br>47.06<br>47.06<br>47.06<br>47.06<br>47.06<br>47.06<br>47.06<br>47.06<br>47.06<br>47.06<br>47.06<br>47.06<br>47.06<br>47.06<br>47.06<br>47.06<br>47.06<br>47.06<br>47.06<br>47.06<br>47.06<br>47.06<br>47.06<br>47.06<br>47.06<br>47.06<br>47.06<br>47.06<br>47.06<br>47.06<br>47.06<br>47.06<br>47.06<br>47.06<br>47.06<br>47.06<br>47.06<br>47.06<br>47.06<br>47.06<br>47.06<br>47.06<br>47.06<br>47.06<br>47.06<br>47.06<br>47.06<br>47.06<br>47.06<br>47.06<br>47.06<br>47.06<br>47.06<br>47.06<br>47.06<br>47.06<br>47.06<br>47.06<br>47.06<br>47.06<br>47.06<br>47.06<br>47.06<br>47.06<br>47.06<br>47.06<br>47.06<br>47.06<br>47.06<br>47.06<br>47.06<br>47.06<br>47.06<br>47.06<br>47.06<br>47.06<br>47.06<br>47.06<br>47.06<br>47.06<br>47.06<br>47.06<br>47.06<br>47.06<br>47.06<br>47.06<br>47.06<br>47.06<br>47.06<br>47.06<br>47.06<br>47.06<br>47.06<br>47.06<br>47.06<br>47.06<br>47.06<br>47.06<br>47.06<br>47.06<br>47.06<br>47.06<br>47.06<br>47.06<br>47.06<br>47.06<br>47.06<br>47.06<br>47.06<br>47.06<br>47.06<br>47.06<br>47.06<br>47.06<br>47.06<br>47.06<br>47.06<br>47.06<br>47.06<br>47.06<br>47.06<br>47.06<br>47.06<br>47.06<br>47.06<br>47.06<br>47.06<br>47.06<br>47.06<br>47.06<br>47.06<br>47.06<br>47.06<br>47.06<br>47.06<br>47.06<br>47.06<br>47.06<br>47.06<br>47.06<br>47.06<br>47.06<br>47.06<br>47.06<br>47.06<br>47.06<br>47.06<br>47.06<br>47.06<br>47.06<br>47.06<br>47.06<br>47.06<br>47.06<br>47.06<br>47.06<br>47.06<br>47.06<br>47.06<br>47.06<br>47.06<br>47.06<br>47.06<br>47.06<br>47.06<br>47.06<br>47.06<br>47.06<br>47.06<br>47.06<br>47.06<br>47.06<br>47.06<br>47.06<br>47.06<br>47.06<br>47.06<br>47.06<br>47.06<br>47.06<br>47.06<br>47.06<br>47.06<br>47.06<br>47.06<br>47.06<br>47.06<br>47.06<br>47.06<br>47.06<br>47.06<br>47.06<br>47.06<br>47.06<br>47.06<br>47.06<br>47.06<br>47.06<br>47.06<br>47.06<br>47.06<br>47.06<br>47.06<br>47 | Female<br>31.75 $22.83$ $22.97$ $4$ $4$ $4$ $4$ $4$ $4$ $4$ $4$ $4$ $4$ | 33.30<br>19.65<br>9.70<br>9.70<br>9.70<br>9.70<br>9.70<br>9.70<br>9.70<br>9.70<br>9.70<br>9.70<br>9.70<br>9.70<br>9.70<br>9.70<br>9.70<br>9.70<br>9.70<br>9.70<br>9.70<br>9.70<br>9.70<br>9.70<br>9.70<br>9.70<br>9.70<br>9.70<br>9.70<br>9.70<br>9.70<br>9.70<br>9.70<br>9.70<br>9.70<br>9.70<br>9.70<br>9.70<br>9.70<br>9.70<br>9.70<br>9.70<br>9.70<br>9.70<br>9.70<br>9.70<br>9.70<br>9.70<br>9.70<br>9.70<br>9.70<br>9.70<br>9.70<br>9.70<br>9.70<br>9.70<br>9.70<br>9.70<br>9.70<br>9.70<br>9.70<br>9.70<br>9.70<br>9.70<br>9.70<br>9.70<br>9.70<br>9.70<br>9.70<br>9.70<br>9.70<br>9.70<br>9.70<br>9.70<br>9.70<br>9.70<br>9.70<br>9.70<br>9.70<br>9.70<br>9.70<br>9.70<br>9.70<br>9.70<br>9.70<br>9.70<br>9.70<br>9.70<br>9.70<br>9.70<br>9.70<br>9.70<br>9.70<br>9.70<br>9.70<br>9.70<br>9.70<br>9.70<br>9.70<br>9.70<br>9.70<br>9.70<br>9.70<br>9.70<br>9.70<br>9.70<br>9.70<br>9.70<br>9.70<br>9.70<br>9.70<br>9.70<br>9.70<br>9.70<br>9.70<br>9.70<br>9.70<br>9.70<br>9.70<br>9.70<br>9.70<br>9.70<br>9.70<br>9.70<br>9.70<br>9.70<br>9.70<br>9.70<br>9.70<br>9.70<br>9.70<br>9.70<br>9.70<br>9.70<br>9.70<br>9.70<br>9.70<br>9.70<br>9.70<br>9.70<br>9.70<br>9.70<br>9.70<br>9.70<br>9.70<br>9.70<br>9.70<br>9.70<br>9.70<br>9.70<br>9.70<br>9.70<br>9.70<br>9.70<br>9.70<br>9.70<br>9.70<br>9.70<br>9.70<br>9.70<br>9.70<br>9.70<br>9.70<br>9.70<br>9.70<br>9.70<br>9.70<br>9.70<br>9.70<br>9.70<br>9.70<br>9.70<br>9.70<br>9.70<br>9.70<br>9.70<br>9.70<br>9.70<br>9.70<br>9.70<br>9.70<br>9.70<br>9.70<br>9.70<br>9.70<br>9.70<br>9.70<br>9.70<br>9.70<br>9.70<br>9.70<br>9.70<br>9.70<br>9.70<br>9.70<br>9.70<br>9.70<br>9.70<br>9.70<br>9.70<br>9.70<br>9.70<br>9.70<br>9.70<br>9.70<br>9.70<br>9.70<br>9.70<br>9.70<br>9.70<br>9.70<br>9.70<br>9.70<br>9.70<br>9.70<br>9.70<br>9.70<br>9.70<br>9.70<br>9.70<br>9.70<br>9.70<br>9.70<br>9.70<br>9.70<br>9.70<br>9.70<br>9.70<br>9.70<br>9.70<br>9.70<br>9.70<br>9.70<br>9.70<br>9.70<br>9.70<br>9.70<br>9.70<br>9.70<br>9.70<br>9.70<br>9.70<br>9.70<br>9.70<br>9.70<br>9.70<br>9.70<br>9.70<br>9.70<br>9.70<br>9.70<br>9.70<br>9.70<br>9.70<br>9.70<br>9.70<br>9.70<br>9.70<br>9.70<br>9.70<br>9.70<br>9.70<br>9.70<br>9.70<br>9.70<br>9.70<br>9.70<br>9.70<br>9.70<br>9.70<br>9.70<br>9.70<br>9.70<br>9.70<br>9.70<br>9.70<br>9.70<br>9.70<br>9.70<br>9.70<br>9.70<br>9.70<br>9.70<br>9.70<br>9.70<br>9.70<br>9.70<br>9.70<br>9.70<br>9.70<br>9.70<br>9.70<br>9.70<br>9.70<br>9.70<br>9.70<br>9.70<br>9.70<br>9.70<br>9.70<br>9.70<br>9.70<br>9.70<br>9.70<br>9.70<br>9.70<br>9.70<br>9.70<br>9.70<br>9.70<br>9.70<br>9.70<br>9.70<br>9.70<br>9.70<br>9.70<br>9.70<br>9.70<br>9.70<br>9.70<br>9.70<br>9.70<br>9.70<br>9.70<br>9.70<br>9.70<br>9.70<br>9.70<br>9.70<br>9.70<br>9.70<br>9.70<br>9.70<br>9.70<br>9.70<br>9.70<br>9.70<br>9.70<br>9.70<br>9.70<br>9.70 |                                    |                                                                                                                                                                                                                                                           | and a second |
|                                                                                                                                                                                                                                                                                                                                                                                                                                                                                                                                                                                                                                                                                                                                                                                                                                                                                                                                                                                                                                                                                                                                                                                                                                                                                                                                                                                                                                                                                                                                                                                                                                                                                                                                                                                                                                                                                                                                                                                                                                                                                                                                                                                                                                                                                                                                                                                                                                                                                                                                                                                                                                                                                                                                        | 17W                                                                     | /2 Male/Female                                                                                                                                                                                                                                                                                                                                                                                                                                                                                                                                                                                                                                                                                                                                                                                                                                                                                                                                                                                                                                                                                                                                                                                                                                                                                                                                                                                                                                                                                                                                                                                                                                                                                                                                                                                                                                                                                                                                                                                                                                                                                                                                                                                                                                                                                                                                                                                                                                                                                                                                                                                                                                                                                                                                                                                                                         | 21W1 Male/Femal                    | e                                                                                                                                                                                                                                                         |              |
| CURRENT RATING / ØA<br>10A / 2.2<br>20A / 3.3<br>30A / 3.7<br>40A / 4.2                                                                                                                                                                                                                                                                                                                                                                                                                                                                                                                                                                                                                                                                                                                                                                                                                                                                                                                                                                                                                                                                                                                                                                                                                                                                                                                                                                                                                                                                                                                                                                                                                                                                                                                                                                                                                                                                                                                                                                                                                                                                                                                                                                                                                                                                                                                                                                                                                                                                                                                                                                                                                                                                |                                                                         |                                                                                                                                                                                                                                                                                                                                                                                                                                                                                                                                                                                                                                                                                                                                                                                                                                                                                                                                                                                                                                                                                                                                                                                                                                                                                                                                                                                                                                                                                                                                                                                                                                                                                                                                                                                                                                                                                                                                                                                                                                                                                                                                                                                                                                                                                                                                                                                                                                                                                                                                                                                                                                                                                                                                                                                                                                        |                                    | 47.05<br>23.05<br>• • • • • • • • • • • • • • • • • • •                                                                                                                                                                                                   | æ            |
|                                                                                                                                                                                                                                                                                                                                                                                                                                                                                                                                                                                                                                                                                                                                                                                                                                                                                                                                                                                                                                                                                                                                                                                                                                                                                                                                                                                                                                                                                                                                                                                                                                                                                                                                                                                                                                                                                                                                                                                                                                                                                                                                                                                                                                                                                                                                                                                                                                                                                                                                                                                                                                                                                                                                        |                                                                         |                                                                                                                                                                                                                                                                                                                                                                                                                                                                                                                                                                                                                                                                                                                                                                                                                                                                                                                                                                                                                                                                                                                                                                                                                                                                                                                                                                                                                                                                                                                                                                                                                                                                                                                                                                                                                                                                                                                                                                                                                                                                                                                                                                                                                                                                                                                                                                                                                                                                                                                                                                                                                                                                                                                                                                                                                                        |                                    | OMBO ASSEMBLY                                                                                                                                                                                                                                             |              |
|                                                                                                                                                                                                                                                                                                                                                                                                                                                                                                                                                                                                                                                                                                                                                                                                                                                                                                                                                                                                                                                                                                                                                                                                                                                                                                                                                                                                                                                                                                                                                                                                                                                                                                                                                                                                                                                                                                                                                                                                                                                                                                                                                                                                                                                                                                                                                                                                                                                                                                                                                                                                                                                                                                                                        | COMBINATIO                                                              | N D-SUB                                                                                                                                                                                                                                                                                                                                                                                                                                                                                                                                                                                                                                                                                                                                                                                                                                                                                                                                                                                                                                                                                                                                                                                                                                                                                                                                                                                                                                                                                                                                                                                                                                                                                                                                                                                                                                                                                                                                                                                                                                                                                                                                                                                                                                                                                                                                                                                                                                                                                                                                                                                                                                                                                                                                                                                                                                | DRAWN: C.B                         | DATE: JAN. 01/20                                                                                                                                                                                                                                          | )19          |
|                                                                                                                                                                                                                                                                                                                                                                                                                                                                                                                                                                                                                                                                                                                                                                                                                                                                                                                                                                                                                                                                                                                                                                                                                                                                                                                                                                                                                                                                                                                                                                                                                                                                                                                                                                                                                                                                                                                                                                                                                                                                                                                                                                                                                                                                                                                                                                                                                                                                                                                                                                                                                                                                                                                                        |                                                                         |                                                                                                                                                                                                                                                                                                                                                                                                                                                                                                                                                                                                                                                                                                                                                                                                                                                                                                                                                                                                                                                                                                                                                                                                                                                                                                                                                                                                                                                                                                                                                                                                                                                                                                                                                                                                                                                                                                                                                                                                                                                                                                                                                                                                                                                                                                                                                                                                                                                                                                                                                                                                                                                                                                                                                                                                                                        | CHECKED: DATE:                     |                                                                                                                                                                                                                                                           |              |
| THIS SERIES FULLY CONFORMS TO                                                                                                                                                                                                                                                                                                                                                                                                                                                                                                                                                                                                                                                                                                                                                                                                                                                                                                                                                                                                                                                                                                                                                                                                                                                                                                                                                                                                                                                                                                                                                                                                                                                                                                                                                                                                                                                                                                                                                                                                                                                                                                                                                                                                                                                                                                                                                                                                                                                                                                                                                                                                                                                                                                          | EDAC INC                                                                | THESE DRAWINGS AND SPECIFICATIONS<br>ARE THE PROPERTY OF EDAC INC.,AND                                                                                                                                                                                                                                                                                                                                                                                                                                                                                                                                                                                                                                                                                                                                                                                                                                                                                                                                                                                                                                                                                                                                                                                                                                                                                                                                                                                                                                                                                                                                                                                                                                                                                                                                                                                                                                                                                                                                                                                                                                                                                                                                                                                                                                                                                                                                                                                                                                                                                                                                                                                                                                                                                                                                                                 | SCALE: N.T.S                       | SHEET 3 OF                                                                                                                                                                                                                                                | 4            |
| THE EUROPEAN UNION DIRECTIVES<br>2011/65/EU FOR RoHS COMPLIANCY.                                                                                                                                                                                                                                                                                                                                                                                                                                                                                                                                                                                                                                                                                                                                                                                                                                                                                                                                                                                                                                                                                                                                                                                                                                                                                                                                                                                                                                                                                                                                                                                                                                                                                                                                                                                                                                                                                                                                                                                                                                                                                                                                                                                                                                                                                                                                                                                                                                                                                                                                                                                                                                                                       | TORONTO, ONTARIO<br>CANADA                                              | SHALL NOT BE REPRODUCED OR COPIED<br>OR USED AS THE BASIS FOR THE<br>MANUFACTURE OR SALE OF APPARATUS<br>WITHOUT WRITTEN PERMISSION                                                                                                                                                                                                                                                                                                                                                                                                                                                                                                                                                                                                                                                                                                                                                                                                                                                                                                                                                                                                                                                                                                                                                                                                                                                                                                                                                                                                                                                                                                                                                                                                                                                                                                                                                                                                                                                                                                                                                                                                                                                                                                                                                                                                                                                                                                                                                                                                                                                                                                                                                                                                                                                                                                    | DRAWING NUMBER: 628-11W1224-5N1 IS |                                                                                                                                                                                                                                                           | ISSUE        |
|                                                                                                                                                                                                                                                                                                                                                                                                                                                                                                                                                                                                                                                                                                                                                                                                                                                                                                                                                                                                                                                                                                                                                                                                                                                                                                                                                                                                                                                                                                                                                                                                                                                                                                                                                                                                                                                                                                                                                                                                                                                                                                                                                                                                                                                                                                                                                                                                                                                                                                                                                                                                                                                                                                                                        | YOUR CONNECTION TO QUALITY & SERVICE                                    |                                                                                                                                                                                                                                                                                                                                                                                                                                                                                                                                                                                                                                                                                                                                                                                                                                                                                                                                                                                                                                                                                                                                                                                                                                                                                                                                                                                                                                                                                                                                                                                                                                                                                                                                                                                                                                                                                                                                                                                                                                                                                                                                                                                                                                                                                                                                                                                                                                                                                                                                                                                                                                                                                                                                                                                                                                        | PART NUMBER: 628-11W1224-5N1 1     |                                                                                                                                                                                                                                                           |              |