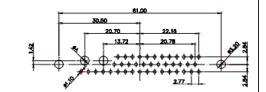

THIS IS A C.A.D. GENERATED DRAWING DO NOT MAKE MANUAL REVISIONS TO MASTER.

ISSUE NUMBER

(1)

MATERIAL: HOUSING: THERMOPLASTIC POLYESTER, UL94V-0 SHELL: STEEL, Sn or Ni PLATED CONTACT: COPPER ALLOY SEE ORDERING GUIDE FOR PLATING

OPERATING TEMPERATURE: -55°C ~ 125°C

NOTES:

SIGNAL CONTACT CURRENT RATING: 5A PER CONTACT SIGNAL CONTACT RESISTANCE: 10mΩ MAX. INSULATOR RESISTANCE: 5000MΩ min. DIELECTRIC WITHSTANDING VOLTAGE: 1000V AC rms

THIS SERIES FULLY CONFORMS TO THE EUROPEAN UNION DIRECTIVES 2011/65/EU FOR RoHS COMPLIANCY.

THIS IS A C.A.D. GENERATED DRAWING TOLERANCE UNLESS OTHERWISE SPECIFIED DO NOT MAKE MANUAL REVISIONS TO MASTER. .X ±0.25 .XX ±0.13 .XXX ±0.05