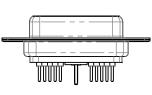

THIS IS A C.A.D. GENERATED DRAWING DO NOT MAKE MANUAL REVISIONS TO MASTER.

ISSUE NUMBER

(1)

MATERIAL: HOUSING: THERMOPLASTIC POLYESTER, UL94V-0 SHELL: STEEL, Sn or Ni PLATED CONTACT: COPPER ALLOY SEE ORDERING GUIDE FOR PLATING

OPERATING TEMPERATURE: -55°C ~ 125°C

NOTES:

SIGNAL CONTACT CURRENT RATING: 5A PER CONTACT SIGNAL CONTACT RESISTANCE: 10mΩ MAX. INSULATOR RESISTANCE: 5000MΩ min. DIELECTRIC WITHSTANDING VOLTAGE: 1000V AC rms

THIS SERIES FULLY CONFORMS TO THE EUROPEAN UNION DIRECTIVES 2011/65/EU FOR RoHS COMPLIANCY.

THIS IS A C.A.D. GENERATED DRAWING TOLERANCE UNLESS OTHERWISE SPECIFIED DO NOT MAKE MANUAL REVISIONS TO MASTER. .X ±0.25 .XX ±0.13 .XXX ±0.05