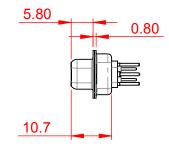

(1)

3W3 / 3WK3

3.30

5W1 Male/Female

7W2 Male/Female

21W4 Male/Female

628-11W1224-5N1

| 47.05<br>23.83<br>- 14.49<br>- 14.39<br>- 14.49<br>- 14.39<br>- 14.49<br>- 14.39<br>- 14.39<br>- 14.59<br>- 14.59                                                                                                                                   |                                                                         | 33.30<br>4                                                                                                                                                                                                                                                                                                                                                                                                                                                                                                                                                                                                                                                                                                                                                                                                                                                                                                                                                                                                                                                                                                                                                                                                                                                                                                                                                                                                                                                                                                                                                                                                                                                                                                                                                                                                                                                                                                                                                                                                                                                                                                                                                                                                                                                                                                                                                                                                                                                                                                                                                                                                                                                                                                                                                                                                                             |                                    | 63.50<br>31.75<br>00 0.70 0.70<br>00 0.70 0.75<br>00 0.70 0.75<br>00 0.75 | and a second |
|----------------------------------------------------------------------------------------------------------------------------------------------------------------------------------------------------------------------------------------------------------------------------------------------------------------------------------------------------------------------------------------------------------------------------------------------------------------------------------------------------------------------------------------------------------------------------------------------------------------------------------------------------------------------------------------------------------------------------------------------------------------------------------------------------------------------------------------------------------------------------------------------------------------------------------------------------------------------------------------------------------------------------------------------------------------------------------------------------------------------------------------------------------------------------------------------------------------------------------------------------------------------------------------------------------------------------------------------------------------------------------------------------------------------------------------------------------------------------------------------------------------------------------------------------------------------------------------------------------------------------------------------------------------------------------------------------------------------------------------------------------------------------------------------------------------------------------------------------------------------------------------------------------------------------------------------------------------------------------------------------------------------------------------------------------------------------------------------------------------------------------------------------------------------------------------------------------------------------------------------------------------------------------------------------------------------------------------------------------------------------------------------------------------------------------------------------------------------------------------------------------------------------------------------------------------------------------------------------------------------------------------------------------------------------------------------------------------------------------------|-------------------------------------------------------------------------|----------------------------------------------------------------------------------------------------------------------------------------------------------------------------------------------------------------------------------------------------------------------------------------------------------------------------------------------------------------------------------------------------------------------------------------------------------------------------------------------------------------------------------------------------------------------------------------------------------------------------------------------------------------------------------------------------------------------------------------------------------------------------------------------------------------------------------------------------------------------------------------------------------------------------------------------------------------------------------------------------------------------------------------------------------------------------------------------------------------------------------------------------------------------------------------------------------------------------------------------------------------------------------------------------------------------------------------------------------------------------------------------------------------------------------------------------------------------------------------------------------------------------------------------------------------------------------------------------------------------------------------------------------------------------------------------------------------------------------------------------------------------------------------------------------------------------------------------------------------------------------------------------------------------------------------------------------------------------------------------------------------------------------------------------------------------------------------------------------------------------------------------------------------------------------------------------------------------------------------------------------------------------------------------------------------------------------------------------------------------------------------------------------------------------------------------------------------------------------------------------------------------------------------------------------------------------------------------------------------------------------------------------------------------------------------------------------------------------------------------------------------------------------------------------------------------------------------|------------------------------------|-----------------------------------------------------------------------------------------------------------------------------------------------------------------------------------------------------------------------------------------------------------|--------------|
|                                                                                                                                                                                                                                                                                                                                                                                                                                                                                                                                                                                                                                                                                                                                                                                                                                                                                                                                                                                                                                                                                                                                                                                                                                                                                                                                                                                                                                                                                                                                                                                                                                                                                                                                                                                                                                                                                                                                                                                                                                                                                                                                                                                                                                                                                                                                                                                                                                                                                                                                                                                                                                                                                                                                        | 11W                                                                     | /1 Male/Female                                                                                                                                                                                                                                                                                                                                                                                                                                                                                                                                                                                                                                                                                                                                                                                                                                                                                                                                                                                                                                                                                                                                                                                                                                                                                                                                                                                                                                                                                                                                                                                                                                                                                                                                                                                                                                                                                                                                                                                                                                                                                                                                                                                                                                                                                                                                                                                                                                                                                                                                                                                                                                                                                                                                                                                                                         | 27W2 Male/Femal                    | e                                                                                                                                                                                                                                                         |              |
| 47.06<br>47.06<br>14.46<br>47.06<br>23.63<br>47.06<br>47.06<br>47.06<br>47.06<br>47.06<br>47.06<br>47.06<br>47.06<br>47.06<br>47.06<br>47.06<br>47.06<br>47.06<br>47.06<br>47.06<br>47.06<br>47.06<br>47.06<br>47.06<br>47.06<br>47.06<br>47.06<br>47.06<br>47.06<br>47.06<br>47.06<br>47.06<br>47.06<br>47.06<br>47.06<br>47.06<br>47.06<br>47.06<br>47.06<br>47.06<br>47.06<br>47.06<br>47.06<br>47.06<br>47.06<br>47.06<br>47.06<br>47.06<br>47.06<br>47.06<br>47.06<br>47.06<br>47.06<br>47.06<br>47.06<br>47.06<br>47.06<br>47.06<br>47.06<br>47.06<br>47.06<br>47.06<br>47.06<br>47.06<br>47.06<br>47.06<br>47.06<br>47.06<br>47.06<br>47.06<br>47.06<br>47.06<br>47.06<br>47.06<br>47.06<br>47.06<br>47.06<br>47.06<br>47.06<br>47.06<br>47.06<br>47.06<br>47.06<br>47.06<br>47.06<br>47.06<br>47.06<br>47.06<br>47.06<br>47.06<br>47.06<br>47.06<br>47.06<br>47.06<br>47.06<br>47.06<br>47.06<br>47.06<br>47.06<br>47.06<br>47.06<br>47.06<br>47.06<br>47.06<br>47.06<br>47.06<br>47.06<br>47.06<br>47.06<br>47.06<br>47.06<br>47.06<br>47.06<br>47.06<br>47.06<br>47.06<br>47.06<br>47.06<br>47.06<br>47.06<br>47.06<br>47.06<br>47.06<br>47.06<br>47.06<br>47.06<br>47.06<br>47.06<br>47.06<br>47.06<br>47.06<br>47.06<br>47.06<br>47.06<br>47.06<br>47.06<br>47.06<br>47.06<br>47.06<br>47.06<br>47.06<br>47.06<br>47.06<br>47.06<br>47.06<br>47.06<br>47.06<br>47.06<br>47.06<br>47.06<br>47.06<br>47.06<br>47.06<br>47.06<br>47.06<br>47.06<br>47.06<br>47.06<br>47.06<br>47.06<br>47.06<br>47.06<br>47.06<br>47.06<br>47.06<br>47.06<br>47.06<br>47.06<br>47.06<br>47.06<br>47.06<br>47.06<br>47.06<br>47.06<br>47.06<br>47.06<br>47.06<br>47.06<br>47.06<br>47.06<br>47.06<br>47.06<br>47.06<br>47.06<br>47.06<br>47.06<br>47.06<br>47.06<br>47.06<br>47.06<br>47.06<br>47.06<br>47.06<br>47.06<br>47.06<br>47.06<br>47.06<br>47.06<br>47.06<br>47.06<br>47.06<br>47.06<br>47.06<br>47.06<br>47.06<br>47.06<br>47.06<br>47.06<br>47.06<br>47.06<br>47.06<br>47.06<br>47.06<br>47.06<br>47.06<br>47.06<br>47.06<br>47.06<br>47.06<br>47.06<br>47.06<br>47.06<br>47.06<br>47.06<br>47.06<br>47.06<br>47.06<br>47.06<br>47.06<br>47.06<br>47.06<br>47.06<br>47.06<br>47.06<br>47.06<br>47.06<br>47.06<br>47.06<br>47.06<br>47.06<br>47.06<br>47.06<br>47.06<br>47.06<br>47.06<br>47.06<br>47.06<br>47.06<br>47.06<br>47.06<br>47.06<br>47.06<br>47.06<br>47.06<br>47.06<br>47.06<br>47.06<br>47.06<br>47.06<br>47.06<br>47.06<br>47.06<br>47.06<br>47.06<br>47.06<br>47.06<br>47.06<br>47.06<br>47.06<br>47.06<br>47.06<br>47.06<br>47.06<br>47.06<br>47.06<br>47.06<br>47.06<br>47.06<br>47.06<br>47.06<br>47.06<br>47.06<br>47.06<br>47.06<br>47.06<br>47.06<br>47.06<br>47.06<br>47.06<br>47.06<br>47.06<br>47.06<br>47 | Female<br>31.75 $22.83$ $22.97$ $4$ $4$ $4$ $4$ $4$ $4$ $4$ $4$ $4$ $4$ | 33.30<br>19.65<br>9.70<br>9.70<br>9.70<br>9.70<br>9.70<br>9.70<br>9.70<br>9.70<br>9.70<br>9.70<br>9.70<br>9.70<br>9.70<br>9.70<br>9.70<br>9.70<br>9.70<br>9.70<br>9.70<br>9.70<br>9.70<br>9.70<br>9.70<br>9.70<br>9.70<br>9.70<br>9.70<br>9.70<br>9.70<br>9.70<br>9.70<br>9.70<br>9.70<br>9.70<br>9.70<br>9.70<br>9.70<br>9.70<br>9.70<br>9.70<br>9.70<br>9.70<br>9.70<br>9.70<br>9.70<br>9.70<br>9.70<br>9.70<br>9.70<br>9.70<br>9.70<br>9.70<br>9.70<br>9.70<br>9.70<br>9.70<br>9.70<br>9.70<br>9.70<br>9.70<br>9.70<br>9.70<br>9.70<br>9.70<br>9.70<br>9.70<br>9.70<br>9.70<br>9.70<br>9.70<br>9.70<br>9.70<br>9.70<br>9.70<br>9.70<br>9.70<br>9.70<br>9.70<br>9.70<br>9.70<br>9.70<br>9.70<br>9.70<br>9.70<br>9.70<br>9.70<br>9.70<br>9.70<br>9.70<br>9.70<br>9.70<br>9.70<br>9.70<br>9.70<br>9.70<br>9.70<br>9.70<br>9.70<br>9.70<br>9.70<br>9.70<br>9.70<br>9.70<br>9.70<br>9.70<br>9.70<br>9.70<br>9.70<br>9.70<br>9.70<br>9.70<br>9.70<br>9.70<br>9.70<br>9.70<br>9.70<br>9.70<br>9.70<br>9.70<br>9.70<br>9.70<br>9.70<br>9.70<br>9.70<br>9.70<br>9.70<br>9.70<br>9.70<br>9.70<br>9.70<br>9.70<br>9.70<br>9.70<br>9.70<br>9.70<br>9.70<br>9.70<br>9.70<br>9.70<br>9.70<br>9.70<br>9.70<br>9.70<br>9.70<br>9.70<br>9.70<br>9.70<br>9.70<br>9.70<br>9.70<br>9.70<br>9.70<br>9.70<br>9.70<br>9.70<br>9.70<br>9.70<br>9.70<br>9.70<br>9.70<br>9.70<br>9.70<br>9.70<br>9.70<br>9.70<br>9.70<br>9.70<br>9.70<br>9.70<br>9.70<br>9.70<br>9.70<br>9.70<br>9.70<br>9.70<br>9.70<br>9.70<br>9.70<br>9.70<br>9.70<br>9.70<br>9.70<br>9.70<br>9.70<br>9.70<br>9.70<br>9.70<br>9.70<br>9.70<br>9.70<br>9.70<br>9.70<br>9.70<br>9.70<br>9.70<br>9.70<br>9.70<br>9.70<br>9.70<br>9.70<br>9.70<br>9.70<br>9.70<br>9.70<br>9.70<br>9.70<br>9.70<br>9.70<br>9.70<br>9.70<br>9.70<br>9.70<br>9.70<br>9.70<br>9.70<br>9.70<br>9.70<br>9.70<br>9.70<br>9.70<br>9.70<br>9.70<br>9.70<br>9.70<br>9.70<br>9.70<br>9.70<br>9.70<br>9.70<br>9.70<br>9.70<br>9.70<br>9.70<br>9.70<br>9.70<br>9.70<br>9.70<br>9.70<br>9.70<br>9.70<br>9.70<br>9.70<br>9.70<br>9.70<br>9.70<br>9.70<br>9.70<br>9.70<br>9.70<br>9.70<br>9.70<br>9.70<br>9.70<br>9.70<br>9.70<br>9.70<br>9.70<br>9.70<br>9.70<br>9.70<br>9.70<br>9.70<br>9.70<br>9.70<br>9.70<br>9.70<br>9.70<br>9.70<br>9.70<br>9.70<br>9.70<br>9.70<br>9.70<br>9.70<br>9.70<br>9.70<br>9.70<br>9.70<br>9.70<br>9.70<br>9.70<br>9.70<br>9.70<br>9.70<br>9.70<br>9.70<br>9.70<br>9.70<br>9.70<br>9.70<br>9.70<br>9.70<br>9.70<br>9.70<br>9.70<br>9.70<br>9.70<br>9.70<br>9.70<br>9.70<br>9.70<br>9.70<br>9.70<br>9.70<br>9.70<br>9.70<br>9.70<br>9.70<br>9.70<br>9.70<br>9.70<br>9.70<br>9.70<br>9.70<br>9.70<br>9.70<br>9.70<br>9.70<br>9.70<br>9.70<br>9.70<br>9.70<br>9.70<br>9.70<br>9.70<br>9.70<br>9.70<br>9.70<br>9.70<br>9.70<br>9.70<br>9.70<br>9.70<br>9.70<br>9.70<br>9.70<br>9.70<br>9.70<br>9.70 |                                    |                                                                                                                                                                                                                                                           | and a second |
|                                                                                                                                                                                                                                                                                                                                                                                                                                                                                                                                                                                                                                                                                                                                                                                                                                                                                                                                                                                                                                                                                                                                                                                                                                                                                                                                                                                                                                                                                                                                                                                                                                                                                                                                                                                                                                                                                                                                                                                                                                                                                                                                                                                                                                                                                                                                                                                                                                                                                                                                                                                                                                                                                                                                        | 17W                                                                     | /2 Male/Female                                                                                                                                                                                                                                                                                                                                                                                                                                                                                                                                                                                                                                                                                                                                                                                                                                                                                                                                                                                                                                                                                                                                                                                                                                                                                                                                                                                                                                                                                                                                                                                                                                                                                                                                                                                                                                                                                                                                                                                                                                                                                                                                                                                                                                                                                                                                                                                                                                                                                                                                                                                                                                                                                                                                                                                                                         | 21W1 Male/Femal                    | e                                                                                                                                                                                                                                                         |              |
| CURRENT RATING / ØA<br>10A / 2.2<br>20A / 3.3<br>30A / 3.7<br>40A / 4.2                                                                                                                                                                                                                                                                                                                                                                                                                                                                                                                                                                                                                                                                                                                                                                                                                                                                                                                                                                                                                                                                                                                                                                                                                                                                                                                                                                                                                                                                                                                                                                                                                                                                                                                                                                                                                                                                                                                                                                                                                                                                                                                                                                                                                                                                                                                                                                                                                                                                                                                                                                                                                                                                |                                                                         |                                                                                                                                                                                                                                                                                                                                                                                                                                                                                                                                                                                                                                                                                                                                                                                                                                                                                                                                                                                                                                                                                                                                                                                                                                                                                                                                                                                                                                                                                                                                                                                                                                                                                                                                                                                                                                                                                                                                                                                                                                                                                                                                                                                                                                                                                                                                                                                                                                                                                                                                                                                                                                                                                                                                                                                                                                        |                                    | 47.05<br>23.05<br>• • • • • • • • • • • • • • • • • • •                                                                                                                                                                                                   | æ            |
|                                                                                                                                                                                                                                                                                                                                                                                                                                                                                                                                                                                                                                                                                                                                                                                                                                                                                                                                                                                                                                                                                                                                                                                                                                                                                                                                                                                                                                                                                                                                                                                                                                                                                                                                                                                                                                                                                                                                                                                                                                                                                                                                                                                                                                                                                                                                                                                                                                                                                                                                                                                                                                                                                                                                        |                                                                         |                                                                                                                                                                                                                                                                                                                                                                                                                                                                                                                                                                                                                                                                                                                                                                                                                                                                                                                                                                                                                                                                                                                                                                                                                                                                                                                                                                                                                                                                                                                                                                                                                                                                                                                                                                                                                                                                                                                                                                                                                                                                                                                                                                                                                                                                                                                                                                                                                                                                                                                                                                                                                                                                                                                                                                                                                                        |                                    | OMBO ASSEMBLY                                                                                                                                                                                                                                             |              |
|                                                                                                                                                                                                                                                                                                                                                                                                                                                                                                                                                                                                                                                                                                                                                                                                                                                                                                                                                                                                                                                                                                                                                                                                                                                                                                                                                                                                                                                                                                                                                                                                                                                                                                                                                                                                                                                                                                                                                                                                                                                                                                                                                                                                                                                                                                                                                                                                                                                                                                                                                                                                                                                                                                                                        | COMBINATIO                                                              | N D-SUB                                                                                                                                                                                                                                                                                                                                                                                                                                                                                                                                                                                                                                                                                                                                                                                                                                                                                                                                                                                                                                                                                                                                                                                                                                                                                                                                                                                                                                                                                                                                                                                                                                                                                                                                                                                                                                                                                                                                                                                                                                                                                                                                                                                                                                                                                                                                                                                                                                                                                                                                                                                                                                                                                                                                                                                                                                | DRAWN: C.B                         | DATE: JAN. 01/20                                                                                                                                                                                                                                          | )19          |
|                                                                                                                                                                                                                                                                                                                                                                                                                                                                                                                                                                                                                                                                                                                                                                                                                                                                                                                                                                                                                                                                                                                                                                                                                                                                                                                                                                                                                                                                                                                                                                                                                                                                                                                                                                                                                                                                                                                                                                                                                                                                                                                                                                                                                                                                                                                                                                                                                                                                                                                                                                                                                                                                                                                                        |                                                                         |                                                                                                                                                                                                                                                                                                                                                                                                                                                                                                                                                                                                                                                                                                                                                                                                                                                                                                                                                                                                                                                                                                                                                                                                                                                                                                                                                                                                                                                                                                                                                                                                                                                                                                                                                                                                                                                                                                                                                                                                                                                                                                                                                                                                                                                                                                                                                                                                                                                                                                                                                                                                                                                                                                                                                                                                                                        | CHECKED: DATE:                     |                                                                                                                                                                                                                                                           |              |
| THIS SERIES FULLY CONFORMS TO                                                                                                                                                                                                                                                                                                                                                                                                                                                                                                                                                                                                                                                                                                                                                                                                                                                                                                                                                                                                                                                                                                                                                                                                                                                                                                                                                                                                                                                                                                                                                                                                                                                                                                                                                                                                                                                                                                                                                                                                                                                                                                                                                                                                                                                                                                                                                                                                                                                                                                                                                                                                                                                                                                          | EDAC INC                                                                | THESE DRAWINGS AND SPECIFICATIONS<br>ARE THE PROPERTY OF EDAC INC.,AND                                                                                                                                                                                                                                                                                                                                                                                                                                                                                                                                                                                                                                                                                                                                                                                                                                                                                                                                                                                                                                                                                                                                                                                                                                                                                                                                                                                                                                                                                                                                                                                                                                                                                                                                                                                                                                                                                                                                                                                                                                                                                                                                                                                                                                                                                                                                                                                                                                                                                                                                                                                                                                                                                                                                                                 | SCALE: N.T.S                       | SHEET 3 OF                                                                                                                                                                                                                                                | 4            |
| THE EUROPEAN UNION DIRECTIVES<br>2011/65/EU FOR RoHS COMPLIANCY.                                                                                                                                                                                                                                                                                                                                                                                                                                                                                                                                                                                                                                                                                                                                                                                                                                                                                                                                                                                                                                                                                                                                                                                                                                                                                                                                                                                                                                                                                                                                                                                                                                                                                                                                                                                                                                                                                                                                                                                                                                                                                                                                                                                                                                                                                                                                                                                                                                                                                                                                                                                                                                                                       | TORONTO, ONTARIO<br>CANADA                                              | SHALL NOT BE REPRODUCED OR COPIED<br>OR USED AS THE BASIS FOR THE<br>MANUFACTURE OR SALE OF APPARATUS<br>WITHOUT WRITTEN PERMISSION                                                                                                                                                                                                                                                                                                                                                                                                                                                                                                                                                                                                                                                                                                                                                                                                                                                                                                                                                                                                                                                                                                                                                                                                                                                                                                                                                                                                                                                                                                                                                                                                                                                                                                                                                                                                                                                                                                                                                                                                                                                                                                                                                                                                                                                                                                                                                                                                                                                                                                                                                                                                                                                                                                    | DRAWING NUMBER: 628-11W1224-5N1 IS |                                                                                                                                                                                                                                                           | ISSUE        |
|                                                                                                                                                                                                                                                                                                                                                                                                                                                                                                                                                                                                                                                                                                                                                                                                                                                                                                                                                                                                                                                                                                                                                                                                                                                                                                                                                                                                                                                                                                                                                                                                                                                                                                                                                                                                                                                                                                                                                                                                                                                                                                                                                                                                                                                                                                                                                                                                                                                                                                                                                                                                                                                                                                                                        | YOUR CONNECTION TO QUALITY & SERVICE                                    |                                                                                                                                                                                                                                                                                                                                                                                                                                                                                                                                                                                                                                                                                                                                                                                                                                                                                                                                                                                                                                                                                                                                                                                                                                                                                                                                                                                                                                                                                                                                                                                                                                                                                                                                                                                                                                                                                                                                                                                                                                                                                                                                                                                                                                                                                                                                                                                                                                                                                                                                                                                                                                                                                                                                                                                                                                        | PART NUMBER: 628-11W1224-5N1 1     |                                                                                                                                                                                                                                                           |              |