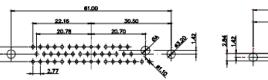

THIS IS A C.A.D. GENERATED DRAWING DO NOT MAKE MANUAL REVISIONS TO MASTER.

ISSUE NUMBER

(1)

MATERIAL: HOUSING: THERMOPLASTIC POLYESTER, UL94V-0 SHELL: STEEL, Sn or Ni PLATED CONTACT: COPPER ALLOY SEE ORDERING GUIDE FOR PLATING

OPERATING TEMPERATURE: -55°C ~ 125°C

NOTES:

SIGNAL CONTACT CURRENT RATING: 5A PER CONTACT SIGNAL CONTACT RESISTANCE: 10mΩ MAX. INSULATOR RESISTANCE: 5000MΩ min. DIELECTRIC WITHSTANDING VOLTAGE: 1000V AC rms

THIS SERIES FULLY CONFORMS TO THE EUROPEAN UNION DIRECTIVES 2011/65/EU FOR RoHS COMPLIANCY.

THIS IS A C.A.D. GENERATED DRAWING TOLERANCE UNLESS OTHERWISE SPECIFIED DO NOT MAKE MANUAL REVISIONS TO MASTER. .X ±0.25 .XX ±0.13 .XXX ±0.05