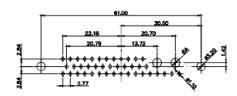

9W4 Male

25W3 Male

36W4 Female

13W3 Male

36W4 Male

13W6 Male

43W2 Male

17W5 Female

.XX ±0.13 .XXX ±0.05

9W4 Female

13W3 Female

43W2 Female

47W1 Female

17W5 Male

COMPLIANT

|                                                                                                   |                                                                                |                                                                                                                                                                                                                | SW REFERENCE NO.: 628 COMBO ASSEMBLY |            |       |
|---------------------------------------------------------------------------------------------------|--------------------------------------------------------------------------------|----------------------------------------------------------------------------------------------------------------------------------------------------------------------------------------------------------------|--------------------------------------|------------|-------|
|                                                                                                   | COMBINATION                                                                    | DRAWN: C.B                                                                                                                                                                                                     | DATE: JAN. 01/20                     | )19        |       |
|                                                                                                   |                                                                                |                                                                                                                                                                                                                | CHECKED:                             | DATE:      |       |
| THIS SERIES FULLY CONFORMS TO<br>THE EUROPEAN UNION DIRECTIVES<br>2011/65/EU FOR RoHS COMPLIANCY. | EDAC INC<br>TORONTO, ONTARIO<br>CANADA<br>YOUR CONNECTION TO QUALITY & SERVICE | THESE DRAWINGS AND SPECIFICATIONS<br>ARE THE PROPERTY OF EDAC INC.,AND<br>SHALL NOT BE REPRODUCED,OR COPIED<br>OR USED AS THE BASIS FOR THE<br>MANUFACTURE OR SALE OF APPARATUS<br>WITHOUT WRITTEN PERMISSION. | SCALE: N.T.S                         | SHEET 4 OF | 4     |
|                                                                                                   |                                                                                |                                                                                                                                                                                                                | DRAWING NUMBER: 628-11W              | '1224-5N1  | ISSUE |
|                                                                                                   |                                                                                |                                                                                                                                                                                                                | PART NUMBER: 628-11W                 | '1224-5N1  | 1     |