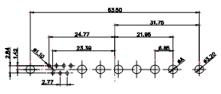

THIS IS A C.A.D. GENERATED DRAWING DO NOT MAKE MANUAL REVISIONS TO MASTER.

ISSUE NUMBER

(1)

MATERIAL: HOUSING: THERMOPLASTIC POLYESTER, UL94V-0 SHELL: STEEL, Sn or Ni PLATED CONTACT: COPPER ALLOY SEE ORDERING GUIDE FOR PLATING

OPERATING TEMPERATURE: -55°C ~ 125°C

NOTES:

SIGNAL CONTACT CURRENT RATING: 5A PER CONTACT SIGNAL CONTACT RESISTANCE: 10mΩ MAX. INSULATOR RESISTANCE: 5000MΩ min. DIELECTRIC WITHSTANDING VOLTAGE: 1000V AC rms

THIS SERIES FULLY CONFORMS TO THE EUROPEAN UNION DIRECTIVES 2011/65/EU FOR RoHS COMPLIANCY.

THIS IS A C.A.D. GENERATED DRAWING TOLERANCE UNLESS OTHERWISE SPECIFIED DO NOT MAKE MANUAL REVISIONS TO MASTER. .X ±0.25 .XX ±0.13 .XXX ±0.05