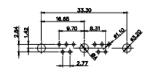

ISSUE NUMBER ORIGINAL

2W2 / 2WK2

3W3 / 3WK3

5W1 Male/Female

7W2 Male/Female

24W7 Male/Female

5W5 Male

8W8 Male

5W5 Female

8W8 Female

11W1 Male/Female

27W2 Male/Female

21W4 Male/Female

CURRENT RATING / ØA

10A / 2.2 20A / 3.3 30A / 3.7 40A / 4.2 17W2 Male/Female

21W1 Male/Female