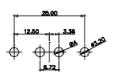

ISSUE NUMBER ORIGINAL

2W2 / 2WK2

3W3 / 3WK3

5W1 Male/Female

7W2 Male/Female

24W7 Male/Female

5W5 Male

8W8 Male

5W5 Female

8W8 Female

11W1 Male/Female

27W2 Male/Female

21W4 Male/Female

CURRENT RATING / ØA

10A / 2.2 20A / 3.3 30A / 3.7 40A / 4.2 17W2 Male/Female

21W1 Male/Female