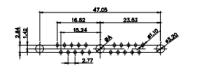

THIS IS A C.A.D. GENERATED DRAWING DO NOT MAKE MANUAL REVISIONS TO MASTER.

ISSUE NUMBER ORIGINAL

| DRAWING NUMBER: | 628-13W3624-1NB | ISSUE |
|-----------------|-----------------|-------|
| PART NUMBER:    | 628-13W3624-1NB | 1     |

TOLERANCE UNLESS OTHERWISE SPECIFIED

.X ±0.25 .XX ±0.13 .XXX ±0.05