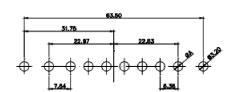

ISSUE NUMBER ORIGINAL

2W2 / 2WK2

3W3 / 3WK3

5W1 Male/Female

7W2 Male/Female

24W7 Male/Female

5W5 Male

8W8 Male

5W5 Female

8W8 Female

11W1 Male/Female

27W2 Male/Female

21W4 Male/Female

CURRENT RATING / ØA

10A / 2.2 20A / 3.3 30A / 3.7 40A / 4.2 17W2 Male/Female

21W1 Male/Female