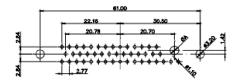

| SW REFERENCE NO.: 628 C                                                                                                                                                                                                                                                                                                                                                                                                                                                                                                                                                                                                                                                                                                                                                                                                                                                                                                                                                                                                                                                                                                                                                                                                                                                                                                                                                                                                                                                                                                                                                                                                                                                                                                                                                                                                                                                                                                                                                                                                                                                                                                        | COMBO ASSEMBLY     |  |
|--------------------------------------------------------------------------------------------------------------------------------------------------------------------------------------------------------------------------------------------------------------------------------------------------------------------------------------------------------------------------------------------------------------------------------------------------------------------------------------------------------------------------------------------------------------------------------------------------------------------------------------------------------------------------------------------------------------------------------------------------------------------------------------------------------------------------------------------------------------------------------------------------------------------------------------------------------------------------------------------------------------------------------------------------------------------------------------------------------------------------------------------------------------------------------------------------------------------------------------------------------------------------------------------------------------------------------------------------------------------------------------------------------------------------------------------------------------------------------------------------------------------------------------------------------------------------------------------------------------------------------------------------------------------------------------------------------------------------------------------------------------------------------------------------------------------------------------------------------------------------------------------------------------------------------------------------------------------------------------------------------------------------------------------------------------------------------------------------------------------------------|--------------------|--|
| DRAWN: C.B                                                                                                                                                                                                                                                                                                                                                                                                                                                                                                                                                                                                                                                                                                                                                                                                                                                                                                                                                                                                                                                                                                                                                                                                                                                                                                                                                                                                                                                                                                                                                                                                                                                                                                                                                                                                                                                                                                                                                                                                                                                                                                                     | DATE: JAN. 01/2019 |  |
| CHECKED:                                                                                                                                                                                                                                                                                                                                                                                                                                                                                                                                                                                                                                                                                                                                                                                                                                                                                                                                                                                                                                                                                                                                                                                                                                                                                                                                                                                                                                                                                                                                                                                                                                                                                                                                                                                                                                                                                                                                                                                                                                                                                                                       | DATE:              |  |
| SCALE: N.T.S                                                                                                                                                                                                                                                                                                                                                                                                                                                                                                                                                                                                                                                                                                                                                                                                                                                                                                                                                                                                                                                                                                                                                                                                                                                                                                                                                                                                                                                                                                                                                                                                                                                                                                                                                                                                                                                                                                                                                                                                                                                                                                                   | SHEET 4 OF 4       |  |
| DD 444/14 A 144 A 15 A 164 A 1 |                    |  |

DRAWING NUMBER: 628-13W3624-1NB **ISSUE** 628-13W3624-1NB PART NUMBER:

THIS SERIES FULLY CONFORMS TO THE EUROPEAN UNION DIRECTIVES 2011/65/EU FOR RoHS COMPLIANCY.

13W6 Male

43W2 Male

13W6 Female

43W2 Female

17W5 Male

47W1 Male

17W5 Female

47W1 Female