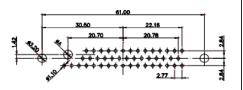

ISSUE NUMBER ORIGINAL

2W2 / 2WK2

3W3 / 3WK3

5W1 Male/Female

7W2 Male/Female

24W7 Male/Female

5W5 Male

8W8 Male

5W5 Female

8W8 Female

11W1 Male/Female

27W2 Male/Female

21W4 Male/Female

CURRENT RATING / ØA

10A / 2.2 20A / 3.3 30A / 3.7 40A / 4.2 17W2 Male/Female

21W1 Male/Female