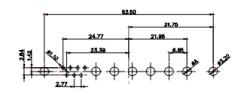

| DRAWING NUMBER: | 628-13W3624-1NB | ISSUE |
|-----------------|-----------------|-------|
| PART NUMBER:    | 628-13W3624-1NB | 1     |

TOLERANCE UNLESS OTHERWISE SPECIFIED

.X ±0.25 .XX ±0.13 .XXX ±0.05

THIS IS A C.A.D. GENERATED DRAWING DO NOT MAKE MANUAL REVISIONS TO MASTER.

ISSUE NUMBER (1) ORIGINAL

00 2W2

(OO) o 2WK2

5W1

0000 3W3

0000)0 lοſ 3WK3

0...0 7W2

...0...

11W1

0(00000) 5W5

000 ....0 9W4

000::::0

13W3

0......0

o(::::::0:::::: 21W1

17W2

000:::::000

17W5

00\*\*\*\*\*\*\*\*\*\* 25W3

0000000

21W4

43W2

47W1