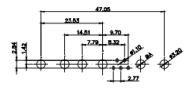

DRAWING NUMBER: 628-13W3624-1NB ISSUE PART NUMBER: 628-13W3624-1NB

TOLERANCE UNLESS OTHERWISE SPECIFIED .X ±0.25 .XX ±0.13

.XXX ±0.05

THIS IS A C.A.D. GENERATED DRAWING DO NOT MAKE MANUAL REVISIONS TO MASTER.

628-13W3624-1NB

PART NUMBER:

THIS SERIES FULLY CONFORMS TO THE EUROPEAN UNION DIRECTIVES 2011/65/EU FOR RoHS COMPLIANCY.

THIS IS A C.A.D. GENERATED DRAWING DO NOT MAKE MANUAL REVISIONS TO MASTER.

ISSUE NUMBER ORIGINAL