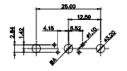

ISSUE NUMBER ORIGINAL

2W2 / 2WK2

3W3 / 3WK3

5W1 Male/Female

7W2 Male/Female

24W7 Male/Female

5W5 Male

8W8 Male

5W5 Female

8W8 Female

11W1 Male/Female

27W2 Male/Female

21W4 Male/Female

CURRENT RATING / ØA

10A / 2.2 20A / 3.3 30A / 3.7 40A / 4.2 17W2 Male/Female

21W1 Male/Female