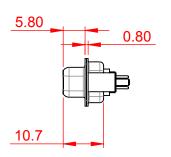

THIS IS A C.A.D. GENERATED DRAWING DO NOT MAKE MANUAL REVISIONS TO MASTER.

ISSUE NUMBER (1) ORIGINAL

00 2W2

(OO) o 2WK2

5W1

0000 3W3

0000)0 lοſ 3WK3

0...0 7W2

ISSUE NUMBER ORIGINAL

2W2 / 2WK2

3W3 / 3WK3

5W1 Male/Female

7W2 Male/Female

24W7 Male/Female

5W5 Male

8W8 Male