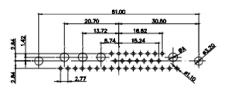

| SW REFERENCE NO.: 628 C                                                                                                                                                                                                                                                                                                                                                                                                                                                                                                                                                                                                                                                                                                                                                                                                                                                                                                                                                                                                                                                                                                                                                                                                                                                                                                                                                                                                                                                                                                                                                                                                                                                                                                                                                                                                                                                                                                                                                                                                                                                                                                        | COMBO ASSEMBLY     |  |
|--------------------------------------------------------------------------------------------------------------------------------------------------------------------------------------------------------------------------------------------------------------------------------------------------------------------------------------------------------------------------------------------------------------------------------------------------------------------------------------------------------------------------------------------------------------------------------------------------------------------------------------------------------------------------------------------------------------------------------------------------------------------------------------------------------------------------------------------------------------------------------------------------------------------------------------------------------------------------------------------------------------------------------------------------------------------------------------------------------------------------------------------------------------------------------------------------------------------------------------------------------------------------------------------------------------------------------------------------------------------------------------------------------------------------------------------------------------------------------------------------------------------------------------------------------------------------------------------------------------------------------------------------------------------------------------------------------------------------------------------------------------------------------------------------------------------------------------------------------------------------------------------------------------------------------------------------------------------------------------------------------------------------------------------------------------------------------------------------------------------------------|--------------------|--|
| DRAWN: C.B                                                                                                                                                                                                                                                                                                                                                                                                                                                                                                                                                                                                                                                                                                                                                                                                                                                                                                                                                                                                                                                                                                                                                                                                                                                                                                                                                                                                                                                                                                                                                                                                                                                                                                                                                                                                                                                                                                                                                                                                                                                                                                                     | DATE: JAN. 01/2019 |  |
| CHECKED:                                                                                                                                                                                                                                                                                                                                                                                                                                                                                                                                                                                                                                                                                                                                                                                                                                                                                                                                                                                                                                                                                                                                                                                                                                                                                                                                                                                                                                                                                                                                                                                                                                                                                                                                                                                                                                                                                                                                                                                                                                                                                                                       | DATE:              |  |
| SCALE: N.T.S                                                                                                                                                                                                                                                                                                                                                                                                                                                                                                                                                                                                                                                                                                                                                                                                                                                                                                                                                                                                                                                                                                                                                                                                                                                                                                                                                                                                                                                                                                                                                                                                                                                                                                                                                                                                                                                                                                                                                                                                                                                                                                                   | SHEET 4 OF 4       |  |
| DD 444/14 A 144 A 15 A 164 A 1 |                    |  |

DRAWING NUMBER: 628-13W3624-1NB **ISSUE** 628-13W3624-1NB PART NUMBER:

THIS SERIES FULLY CONFORMS TO THE EUROPEAN UNION DIRECTIVES 2011/65/EU FOR RoHS COMPLIANCY.