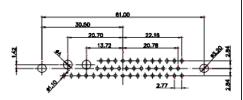

| SW REFERENCE NO.:  | 628 COMB     | O AS | SEME | 3LY   |      |    |
|--------------------|--------------|------|------|-------|------|----|
| DRAWN: C.B         | DAT          | Œ:   | JAN. | 01/20 | 19   |    |
| CHECKED:           | DAT          | ΓE:  |      |       |      |    |
| SCALE: N.T.S       | SHE          | EET  | 2    | OF    | 6    |    |
| DRAWING NUMBER: 63 | 8-13\\\/3624 | _1NF | 2    |       | 1991 | ıE |

ISSUE NUMBER ORIGINAL

2W2 / 2WK2

3W3 / 3WK3

5W1 Male/Female

7W2 Male/Female

24W7 Male/Female

5W5 Male

8W8 Male

5W5 Female

8W8 Female

11W1 Male/Female

27W2 Male/Female

21W4 Male/Female

CURRENT RATING / ØA

10A / 2.2 20A / 3.3 30A / 3.7 40A / 4.2 17W2 Male/Female

21W1 Male/Female