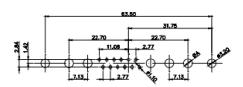

| SW REFERENCE NO.: 628 COMBO ASSEMBLY |                    |
|--------------------------------------|--------------------|
| DRAWN: C.B                           | DATE: JAN. 01/2019 |
| CHECKED:                             | DATE:              |
| SCALE: N.T.S                         | SHEET 3 OF 4       |
| DRAWING NUMBER: 628-13W3624-1NB      |                    |

628-13W3624-1NB

PART NUMBER:

THIS SERIES FULLY CONFORMS TO THE EUROPEAN UNION DIRECTIVES 2011/65/EU FOR RoHS COMPLIANCY.

THIS IS A C.A.D. GENERATED DRAWING DO NOT MAKE MANUAL REVISIONS TO MASTER.

ISSUE NUMBER ORIGINAL

9W4 Male

25W3 Male

9W4 Female

25W3 Female

13W3 Male

36W4 Male

13W3 Female

36W4 Female