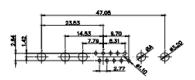

628-13W3624-1NB

PART NUMBER:

THIS SERIES FULLY CONFORMS TO THE EUROPEAN UNION DIRECTIVES 2011/65/EU FOR RoHS COMPLIANCY.

THIS IS A C.A.D. GENERATED DRAWING DO NOT MAKE MANUAL REVISIONS TO MASTER.

ISSUE NUMBER ORIGINAL

9W4 Male

25W3 Male

9W4 Female

25W3 Female

13W3 Male

36W4 Male

13W3 Female

36W4 Female

13W6 Male

43W2 Male

13W6 Female

43W2 Female

17W5 Male

47W1 Male

17W5 Female

47W1 Female