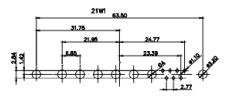

ISSUE NUMBER ORIGINAL

2W2 / 2WK2

3W3 / 3WK3

5W1 Male/Female

7W2 Male/Female

24W7 Male/Female

5W5 Male

8W8 Male

5W5 Female

8W8 Female

11W1 Male/Female

27W2 Male/Female

21W4 Male/Female

CURRENT RATING / ØA

10A / 2.2 20A / 3.3 30A / 3.7 40A / 4.2 17W2 Male/Female

21W1 Male/Female