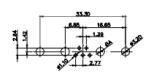

5W5 Female

8W8 Female

11W1 Male/Female

27W2 Male/Female

21W4 Male/Female

CURRENT RATING / ØA

10A / 2.2 20A / 3.3 30A / 3.7 40A / 4.2 17W2 Male/Female

21W1 Male/Female