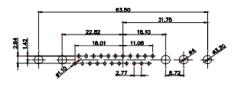

ISSUE NUMBER ORIGINAL

2W2 / 2WK2

3W3 / 3WK3

5W1 Male/Female

7W2 Male/Female

24W7 Male/Female

5W5 Male

8W8 Male

5W5 Female

8W8 Female

11W1 Male/Female

27W2 Male/Female

21W4 Male/Female

CURRENT RATING / ØA

10A / 2.2 20A / 3.3 30A / 3.7 40A / 4.2 17W2 Male/Female

21W1 Male/Female