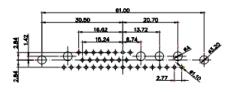

...0...

11W1

0(00000) 5W5

000 ....0 9W4

000::::0

13W3

0......0

o(::::::0:::::: 21W1

17W2

000:::::000

17W5

00\*\*\*\*\*\*\*\*\*\* 25W3

0000000

21W4

43W2

47W1