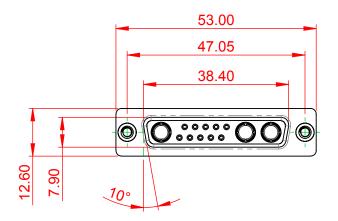

| TOLERANCE<br>UNLESS OTHERWISE<br>SPECIFIED |       |  |
|--------------------------------------------|-------|--|
| .X                                         | ±0.25 |  |
| .XX                                        | ±0.13 |  |
| .XXX                                       | ±0.05 |  |

THIS IS A C.A.D. GENERATED DRAWING DO NOT MAKE MANUAL REVISIONS TO MASTER.

ISSUE NUMBER ORIGINAL

| DRAWING NUMBER: | 628-13W3624-1NB | ISSUE |
|-----------------|-----------------|-------|
| PART NUMBER:    | 628-13W3624-1NB | 1     |

TOLERANCE UNLESS OTHERWISE SPECIFIED

.X ±0.25 .XX ±0.13 .XXX ±0.05