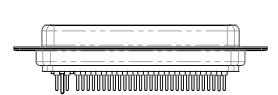

THIS IS A C.A.D. GENERATED DRAWING DO NOT MAKE MANUAL REVISIONS TO MASTER.

ISSUE NUMBER

(1)

NOTES:

MATERIAL:

HOUSING: THERMOPLASTIC POLYESTER, UL94V-0 SHELL: STEEL, Sn or Ni PLATED CONTACT: COPPER ALLOY SEE ORDERING GUIDE FOR PLATING

OPERATING TEMPERATURE: -55°C ~ 125°C

SIGNAL CONTACT CURRENT RATING: 5A PER CONTACT SIGNAL CONTACT RESISTANCE:  $10m\Omega$  MAX. INSULATOR RESISTANCE:  $5000M\Omega$  min. DIELECTRIC WITHSTANDING VOLTAGE: 1000V AC rms