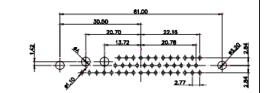

16.65

5W5 Male

5W5 Female

3W3 / 3WK3

8W8 Male

53.30

63.50

5W1 Male/Female