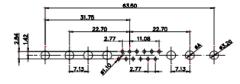

16.65

5W5 Male

5W5 Female

3W3 / 3WK3

8W8 Male

53.30

63.50

5W1 Male/Female