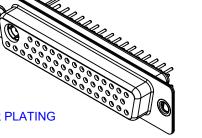

THIS IS A C.A.D. GENERATED DRAWING DO NOT MAKE MANUAL REVISIONS TO MASTER.

ISSUE NUMBER

(1)

NOTES:

MATERIAL:

HOUSING: THERMOPLASTIC POLYESTER, UL94V-0 SHELL: STEEL, Sn or Ni PLATED CONTACT: COPPER ALLOY SEE ORDERING GUIDE FOR PLATING

OPERATING TEMPERATURE: -55°C ~ 125°C

SIGNAL CONTACT CURRENT RATING: 5A PER CONTACT SIGNAL CONTACT RESISTANCE:  $10m\Omega$  MAX. INSULATOR RESISTANCE:  $5000M\Omega$  min. DIELECTRIC WITHSTANDING VOLTAGE: 1000V AC rms