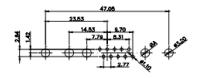

47W1 Female

17W5 Male

COMPLIANT

2.77

|                                                                  | COMBINATION D-SUB                    |                                                                                                                 | SW REFERENCE NO.: 628 COMBO ASSEMBLY |                    |       |
|------------------------------------------------------------------|--------------------------------------|-----------------------------------------------------------------------------------------------------------------|--------------------------------------|--------------------|-------|
|                                                                  |                                      |                                                                                                                 | DRAWN: C.B                           | DATE: JAN. 01/2019 |       |
|                                                                  |                                      |                                                                                                                 | CHECKED:                             | DATE:              |       |
| THIS SERIES FULLY CONFORMS TO                                    | EDAC INC                             | TARIO<br>SHALL NOT BE REPRODUCED, OR COPIED<br>OR USED AS THE BASIS FOR THE<br>MANUFACTURE OR SALE OF APPARATUS | SCALE: N.T.S                         | SHEET 4 OF         | 4     |
| THE EUROPEAN UNION DIRECTIVES<br>2011/65/EU FOR R₀HS COMPLIANCY. | TORONTO, ONTARIO<br>CANADA           |                                                                                                                 | DRAWING NUMBER: 628-47W1624-5T1      |                    | ISSUE |
|                                                                  | YOUR CONNECTION TO QUALITY & SERVICE |                                                                                                                 | PART NUMBER: 628-47W                 | 1624-5T1           | 1     |

.XX ±0.13 .XXX ±0.05

9W4 Female

13W3 Female