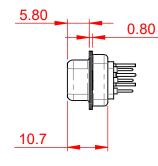

7W2 Male/Female

(1)

21W4 Male/Female

628-47W1624-5T1

|                                                                                                                                       | 51.78<br>22.97<br>↓ ↓ ↓ ↓ ↓ ↓ ↓ ↓ ↓ ↓ ↓ ↓ ↓ ↓ ↓ ↓ ↓ ↓ ↓ |                                                                                                                                                                                                                                                                                                                                                                                                                                                                                                                                                                                                                                                                                                                                                                                                                                                                                                                                                                                                                                                                                                                                                                                                                                                                                                                                                                                                                                                                                                                                                                                                                                                                                                                                                                                                                                                                                                                                                                                                                                                                                                                                                                                                                                                                                                                                                                                                                                                                                                                                                                                                    |                                                                        |                                                                                                                                                                                                                                                                                                                                                                                                                                                                                                                                                                                                                                                                                                                                                                                                                                                                                                                                                                                                                                                                                                                                                                                                                                                                                                                                                                                                                                                                                                                                                                                                                                                                                                                                                                                                                                                                                                                                                                                                                                                                                                                                                                                                                                                                                                                                                                                                                                                                                                                                                                                                                                                                                                                                    |          | 848                                                                                                                                                                                                                                                            |
|---------------------------------------------------------------------------------------------------------------------------------------|---------------------------------------------------------|----------------------------------------------------------------------------------------------------------------------------------------------------------------------------------------------------------------------------------------------------------------------------------------------------------------------------------------------------------------------------------------------------------------------------------------------------------------------------------------------------------------------------------------------------------------------------------------------------------------------------------------------------------------------------------------------------------------------------------------------------------------------------------------------------------------------------------------------------------------------------------------------------------------------------------------------------------------------------------------------------------------------------------------------------------------------------------------------------------------------------------------------------------------------------------------------------------------------------------------------------------------------------------------------------------------------------------------------------------------------------------------------------------------------------------------------------------------------------------------------------------------------------------------------------------------------------------------------------------------------------------------------------------------------------------------------------------------------------------------------------------------------------------------------------------------------------------------------------------------------------------------------------------------------------------------------------------------------------------------------------------------------------------------------------------------------------------------------------------------------------------------------------------------------------------------------------------------------------------------------------------------------------------------------------------------------------------------------------------------------------------------------------------------------------------------------------------------------------------------------------------------------------------------------------------------------------------------------------|------------------------------------------------------------------------|------------------------------------------------------------------------------------------------------------------------------------------------------------------------------------------------------------------------------------------------------------------------------------------------------------------------------------------------------------------------------------------------------------------------------------------------------------------------------------------------------------------------------------------------------------------------------------------------------------------------------------------------------------------------------------------------------------------------------------------------------------------------------------------------------------------------------------------------------------------------------------------------------------------------------------------------------------------------------------------------------------------------------------------------------------------------------------------------------------------------------------------------------------------------------------------------------------------------------------------------------------------------------------------------------------------------------------------------------------------------------------------------------------------------------------------------------------------------------------------------------------------------------------------------------------------------------------------------------------------------------------------------------------------------------------------------------------------------------------------------------------------------------------------------------------------------------------------------------------------------------------------------------------------------------------------------------------------------------------------------------------------------------------------------------------------------------------------------------------------------------------------------------------------------------------------------------------------------------------------------------------------------------------------------------------------------------------------------------------------------------------------------------------------------------------------------------------------------------------------------------------------------------------------------------------------------------------------------------------------------------------------------------------------------------------------------------------------------------------|----------|----------------------------------------------------------------------------------------------------------------------------------------------------------------------------------------------------------------------------------------------------------------|
|                                                                                                                                       |                                                         | 11W                                                                                                                                                                                                                                                                                                                                                                                                                                                                                                                                                                                                                                                                                                                                                                                                                                                                                                                                                                                                                                                                                                                                                                                                                                                                                                                                                                                                                                                                                                                                                                                                                                                                                                                                                                                                                                                                                                                                                                                                                                                                                                                                                                                                                                                                                                                                                                                                                                                                                                                                                                                                | /1 Male/Female                                                         | 27W2 Male/Femal                                                                                                                                                                                                                                                                                                                                                                                                                                                                                                                                                                                                                                                                                                                                                                                                                                                                                                                                                                                                                                                                                                                                                                                                                                                                                                                                                                                                                                                                                                                                                                                                                                                                                                                                                                                                                                                                                                                                                                                                                                                                                                                                                                                                                                                                                                                                                                                                                                                                                                                                                                                                                                                                                                                    | e        |                                                                                                                                                                                                                                                                |
| 47.05<br>14.49<br>14.49<br>14.49<br>14.49<br>14.49<br>14.49<br>14.49<br>0<br>0<br>0<br>0<br>0<br>0<br>0<br>0<br>0<br>0<br>0<br>0<br>0 |                                                         | 53.50<br>→ 22.97<br>→ ↓ 22.97<br>↓ 23.97<br>↓ | $\sqrt{2}$ Male/Female                                                 | 22.70<br>10.55<br>10.55<br>10.55<br>21.W1 Male/Femal<br>31.91<br>10.55<br>10.55<br>10.55<br>10.55<br>10.55<br>10.55<br>10.55<br>10.55<br>10.55<br>10.55<br>10.55<br>10.55<br>10.55<br>10.55<br>10.55<br>10.55<br>10.55<br>10.55<br>10.55<br>10.55<br>10.55<br>10.55<br>10.55<br>10.55<br>10.55<br>10.55<br>10.55<br>10.55<br>10.55<br>10.55<br>10.55<br>10.55<br>10.55<br>10.55<br>10.55<br>10.55<br>10.55<br>10.55<br>10.55<br>10.55<br>10.55<br>10.55<br>10.55<br>10.55<br>10.55<br>10.55<br>10.55<br>10.55<br>10.55<br>10.55<br>10.55<br>10.55<br>10.55<br>10.55<br>10.55<br>10.55<br>10.55<br>10.55<br>10.55<br>10.55<br>10.55<br>10.55<br>10.55<br>10.55<br>10.55<br>10.55<br>10.55<br>10.55<br>10.55<br>10.55<br>10.55<br>10.55<br>10.55<br>10.55<br>10.55<br>10.55<br>10.55<br>10.55<br>10.55<br>10.55<br>10.55<br>10.55<br>10.55<br>10.55<br>10.55<br>10.55<br>10.55<br>10.55<br>10.55<br>10.55<br>10.55<br>10.55<br>10.55<br>10.55<br>10.55<br>10.55<br>10.55<br>10.55<br>10.55<br>10.55<br>10.55<br>10.55<br>10.55<br>10.55<br>10.55<br>10.55<br>10.55<br>10.55<br>10.55<br>10.55<br>10.55<br>10.55<br>10.55<br>10.55<br>10.55<br>10.55<br>10.55<br>10.55<br>10.55<br>10.55<br>10.55<br>10.55<br>10.55<br>10.55<br>10.55<br>10.55<br>10.55<br>10.55<br>10.55<br>10.55<br>10.55<br>10.55<br>10.55<br>10.55<br>10.55<br>10.55<br>10.55<br>10.55<br>10.55<br>10.55<br>10.55<br>10.55<br>10.55<br>10.55<br>10.55<br>10.55<br>10.55<br>10.55<br>10.55<br>10.55<br>10.55<br>10.55<br>10.55<br>10.55<br>10.55<br>10.55<br>10.55<br>10.55<br>10.55<br>10.55<br>10.55<br>10.55<br>10.55<br>10.55<br>10.55<br>10.55<br>10.55<br>10.55<br>10.55<br>10.55<br>10.55<br>10.55<br>10.55<br>10.55<br>10.55<br>10.55<br>10.55<br>10.55<br>10.55<br>10.55<br>10.55<br>10.55<br>10.55<br>10.55<br>10.55<br>10.55<br>10.55<br>10.55<br>10.55<br>10.55<br>10.55<br>10.55<br>10.55<br>10.55<br>10.55<br>10.55<br>10.55<br>10.55<br>10.55<br>10.55<br>10.55<br>10.55<br>10.55<br>10.55<br>10.55<br>10.55<br>10.55<br>10.55<br>10.55<br>10.55<br>10.55<br>10.55<br>10.55<br>10.55<br>10.55<br>10.55<br>10.55<br>10.55<br>10.55<br>10.55<br>10.55<br>10.55<br>10.55<br>10.55<br>10.55<br>10.55<br>10.55<br>10.55<br>10.55<br>10.55<br>10.55<br>10.55<br>10.55<br>10.55<br>10.55<br>10.55<br>10.55<br>10.55<br>10.55<br>10.55<br>10.55<br>10.55<br>10.55<br>10.55<br>10.55<br>10.55<br>10.55<br>10.55<br>10.55<br>10.55<br>10.55<br>10.55<br>10.55<br>10.55<br>10.55<br>10.55<br>10.55<br>10.55<br>10.55<br>10.55<br>10.55<br>10.55<br>10.55<br>10.55<br>10.55<br>10.55<br>10.55<br>10.55<br>10.55<br>10.55<br>10.55<br>10.55<br>10.55<br>10.55<br>10.55<br>10.55<br>10.55<br>10.55<br>10.55<br>10.55<br>10.55<br>10.55<br>10.55<br>10.55<br>10.55 | -        | and a second                                                                                                                                                                                                                                                   |
| 30A / 3.7<br>40A / 4.2                                                                                                                |                                                         |                                                                                                                                                                                                                                                                                                                                                                                                                                                                                                                                                                                                                                                                                                                                                                                                                                                                                                                                                                                                                                                                                                                                                                                                                                                                                                                                                                                                                                                                                                                                                                                                                                                                                                                                                                                                                                                                                                                                                                                                                                                                                                                                                                                                                                                                                                                                                                                                                                                                                                                                                                                                    |                                                                        |                                                                                                                                                                                                                                                                                                                                                                                                                                                                                                                                                                                                                                                                                                                                                                                                                                                                                                                                                                                                                                                                                                                                                                                                                                                                                                                                                                                                                                                                                                                                                                                                                                                                                                                                                                                                                                                                                                                                                                                                                                                                                                                                                                                                                                                                                                                                                                                                                                                                                                                                                                                                                                                                                                                                    |          | 31.75   18.24   18.24   18.24   18.24   18.24   18.25   23.65   23.65   23.65   23.65   23.65   23.65   23.65   23.65   23.65   23.65   23.65   23.65   23.65   23.65   23.65   23.65   23.65   23.65   23.65   23.65   23.65   23.65   23.65   24.5T1   15SUE |
|                                                                                                                                       |                                                         | COMBINATIO                                                                                                                                                                                                                                                                                                                                                                                                                                                                                                                                                                                                                                                                                                                                                                                                                                                                                                                                                                                                                                                                                                                                                                                                                                                                                                                                                                                                                                                                                                                                                                                                                                                                                                                                                                                                                                                                                                                                                                                                                                                                                                                                                                                                                                                                                                                                                                                                                                                                                                                                                                                         | N D-SOR                                                                | DRAWN: C.B<br>CHECKED:                                                                                                                                                                                                                                                                                                                                                                                                                                                                                                                                                                                                                                                                                                                                                                                                                                                                                                                                                                                                                                                                                                                                                                                                                                                                                                                                                                                                                                                                                                                                                                                                                                                                                                                                                                                                                                                                                                                                                                                                                                                                                                                                                                                                                                                                                                                                                                                                                                                                                                                                                                                                                                                                                                             |          | )19                                                                                                                                                                                                                                                            |
|                                                                                                                                       |                                                         |                                                                                                                                                                                                                                                                                                                                                                                                                                                                                                                                                                                                                                                                                                                                                                                                                                                                                                                                                                                                                                                                                                                                                                                                                                                                                                                                                                                                                                                                                                                                                                                                                                                                                                                                                                                                                                                                                                                                                                                                                                                                                                                                                                                                                                                                                                                                                                                                                                                                                                                                                                                                    | THESE DRAWINGS AND SPECIFICATIONS                                      |                                                                                                                                                                                                                                                                                                                                                                                                                                                                                                                                                                                                                                                                                                                                                                                                                                                                                                                                                                                                                                                                                                                                                                                                                                                                                                                                                                                                                                                                                                                                                                                                                                                                                                                                                                                                                                                                                                                                                                                                                                                                                                                                                                                                                                                                                                                                                                                                                                                                                                                                                                                                                                                                                                                                    |          | 4                                                                                                                                                                                                                                                              |
| THIS SERIES FULLY CONFORMS TO<br>THE EUROPEAN UNION DIRECTIVES                                                                        |                                                         | EDAC INC<br>TORONTO, ONTARIO                                                                                                                                                                                                                                                                                                                                                                                                                                                                                                                                                                                                                                                                                                                                                                                                                                                                                                                                                                                                                                                                                                                                                                                                                                                                                                                                                                                                                                                                                                                                                                                                                                                                                                                                                                                                                                                                                                                                                                                                                                                                                                                                                                                                                                                                                                                                                                                                                                                                                                                                                                       | ARE THE PROPERTY OF EDAC INC.,AND<br>SHALL NOT BE REPRODUCED,OR COPIED | SCALE: N.T.S                                                                                                                                                                                                                                                                                                                                                                                                                                                                                                                                                                                                                                                                                                                                                                                                                                                                                                                                                                                                                                                                                                                                                                                                                                                                                                                                                                                                                                                                                                                                                                                                                                                                                                                                                                                                                                                                                                                                                                                                                                                                                                                                                                                                                                                                                                                                                                                                                                                                                                                                                                                                                                                                                                                       |          |                                                                                                                                                                                                                                                                |
| 2011/65/EU FOR RoHS COMPLIANCY.                                                                                                       |                                                         | CANADA                                                                                                                                                                                                                                                                                                                                                                                                                                                                                                                                                                                                                                                                                                                                                                                                                                                                                                                                                                                                                                                                                                                                                                                                                                                                                                                                                                                                                                                                                                                                                                                                                                                                                                                                                                                                                                                                                                                                                                                                                                                                                                                                                                                                                                                                                                                                                                                                                                                                                                                                                                                             | OR USED AS THE BASIS FOR THE<br>MANUFACTURE OR SALE OF APPARATUS       |                                                                                                                                                                                                                                                                                                                                                                                                                                                                                                                                                                                                                                                                                                                                                                                                                                                                                                                                                                                                                                                                                                                                                                                                                                                                                                                                                                                                                                                                                                                                                                                                                                                                                                                                                                                                                                                                                                                                                                                                                                                                                                                                                                                                                                                                                                                                                                                                                                                                                                                                                                                                                                                                                                                                    | 1624-5T1 |                                                                                                                                                                                                                                                                |
|                                                                                                                                       | YOUR CO                                                 | NNECTION TO QUALITY & SERVICE                                                                                                                                                                                                                                                                                                                                                                                                                                                                                                                                                                                                                                                                                                                                                                                                                                                                                                                                                                                                                                                                                                                                                                                                                                                                                                                                                                                                                                                                                                                                                                                                                                                                                                                                                                                                                                                                                                                                                                                                                                                                                                                                                                                                                                                                                                                                                                                                                                                                                                                                                                      | WITHOUT WRITTEN PERMISSION                                             | PART NUMBER: 628-47W                                                                                                                                                                                                                                                                                                                                                                                                                                                                                                                                                                                                                                                                                                                                                                                                                                                                                                                                                                                                                                                                                                                                                                                                                                                                                                                                                                                                                                                                                                                                                                                                                                                                                                                                                                                                                                                                                                                                                                                                                                                                                                                                                                                                                                                                                                                                                                                                                                                                                                                                                                                                                                                                                                               | 1624-5T1 | 1                                                                                                                                                                                                                                                              |