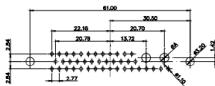

16.65

5W5 Male

5W5 Female

3W3 / 3WK3

8W8 Male

53.30

63.50

5W1 Male/Female