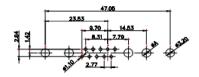

47W1 Female

17W5 Male

COMPLIANT

2.77

|                                                                  | COMBINATION D-SUB                    |                                                                                                                 | SW REFERENCE NO.: 628 COMBO ASSEMBLY |                    |       |
|------------------------------------------------------------------|--------------------------------------|-----------------------------------------------------------------------------------------------------------------|--------------------------------------|--------------------|-------|
|                                                                  |                                      |                                                                                                                 | DRAWN: C.B                           | DATE: JAN. 01/2019 |       |
|                                                                  |                                      |                                                                                                                 | CHECKED:                             | DATE:              |       |
| THIS SERIES FULLY CONFORMS TO                                    | EDAC INC                             | TARIO<br>SHALL NOT BE REPRODUCED, OR COPIED<br>OR USED AS THE BASIS FOR THE<br>MANUFACTURE OR SALE OF APPARATUS | SCALE: N.T.S                         | SHEET 4 OF         | 4     |
| THE EUROPEAN UNION DIRECTIVES<br>2011/65/EU FOR R₀HS COMPLIANCY. | TORONTO, ONTARIO<br>CANADA           |                                                                                                                 | DRAWING NUMBER: 628-47W1624-5T1      |                    | ISSUE |
|                                                                  | YOUR CONNECTION TO QUALITY & SERVICE |                                                                                                                 | PART NUMBER: 628-47W                 | 1624-5T1           | 1     |

.XX ±0.13 .XXX ±0.05

9W4 Female

13W3 Female