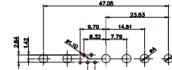

47W1 Female

17W5 Male

COMPLIANT

2.77

|                                                                  | COMBINATION D-SUB                    |                                                                                                                 | SW REFERENCE NO.: 628 COMBO ASSEMBLY |                    |       |
|------------------------------------------------------------------|--------------------------------------|-----------------------------------------------------------------------------------------------------------------|--------------------------------------|--------------------|-------|
|                                                                  |                                      |                                                                                                                 | DRAWN: C.B                           | DATE: JAN. 01/2019 |       |
|                                                                  |                                      |                                                                                                                 | CHECKED:                             | DATE:              |       |
| THIS SERIES FULLY CONFORMS TO                                    | EDAC INC                             | TARIO<br>SHALL NOT BE REPRODUCED, OR COPIED<br>OR USED AS THE BASIS FOR THE<br>MANUFACTURE OR SALE OF APPARATUS | SCALE: N.T.S                         | SHEET 4 OF         | 4     |
| THE EUROPEAN UNION DIRECTIVES<br>2011/65/EU FOR R₀HS COMPLIANCY. | TORONTO, ONTARIO<br>CANADA           |                                                                                                                 | DRAWING NUMBER: 628-47W1624-5T1      |                    | ISSUE |
|                                                                  | YOUR CONNECTION TO QUALITY & SERVICE |                                                                                                                 | PART NUMBER: 628-47W                 | 1624-5T1           | 1     |

.XX ±0.13 .XXX ±0.05

9W4 Female

13W3 Female