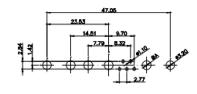

THIS IS A C.A.D. GENERATED DRAWING TOLERANCE UNLESS OTHERWISE SPECIFIED DO NOT MAKE MANUAL REVISIONS TO MASTER. .X ±0.25

25W3 Male

36W4 Female

13W3 Male

36W4 Male

13W6 Male

43W2 Male

43W2 Female

47W1 Female

17W5 Male

COMPLIANT

2.77

|                                                                  | COMBINATION D-SUB                    |                                                                                                                 | SW REFERENCE NO.: 628 COMBO ASSEMBLY |                    |       |
|------------------------------------------------------------------|--------------------------------------|-----------------------------------------------------------------------------------------------------------------|--------------------------------------|--------------------|-------|
|                                                                  |                                      |                                                                                                                 | DRAWN: C.B                           | DATE: JAN. 01/2019 |       |
|                                                                  |                                      |                                                                                                                 | CHECKED:                             | DATE:              |       |
| THIS SERIES FULLY CONFORMS TO                                    | EDAC INC                             | TARIO<br>SHALL NOT BE REPRODUCED, OR COPIED<br>OR USED AS THE BASIS FOR THE<br>MANUFACTURE OR SALE OF APPARATUS | SCALE: N.T.S                         | SHEET 4 OF         | 4     |
| THE EUROPEAN UNION DIRECTIVES<br>2011/65/EU FOR R₀HS COMPLIANCY. | TORONTO, ONTARIO<br>CANADA           |                                                                                                                 | DRAWING NUMBER: 628-47W1624-5T1      |                    | ISSUE |
|                                                                  | YOUR CONNECTION TO QUALITY & SERVICE |                                                                                                                 | PART NUMBER: 628-47W                 | 1624-5T1           | 1     |

.XX ±0.13 .XXX ±0.05

9W4 Female

13W3 Female