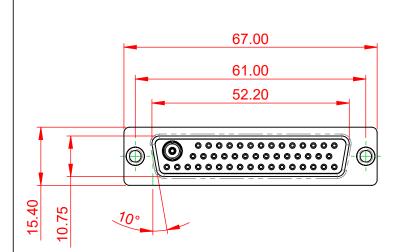

7W2 Male/Female

(1)

21W4 Male/Female

628-47W1624-5T1

|                                                                                                                                       | 51.78<br>22.97<br>↓ ↓ ↓ ↓ ↓ ↓ ↓ ↓ ↓ ↓ ↓ ↓ ↓ ↓ ↓ ↓ ↓ ↓ ↓ |                                                                                                                                                                                                                                                                                                                                                                                                                                                                                                                                                                                                                                                                                                                                                                                                                                                                                                                                                                                                                                                                                                                                                                                                                                                                                                                                                                                                                                                                                                                                                                                                                                                                                                                                                                                                                                                                                                                                                                                                                                                                                                                                                                                                                                                                                                                                                                                                                                                                                                                                                                                                    |                                                                        |                                                                                                                                                                                                                                                                                                                                                                                                                                                                                                                                                                                                                                                                                                                                                                                                                                                                                                                                                                                                                                                                                                                                                                                                                                                                                                                                                                                                                                                                                                                                                                                                                                                                                                                                                                                                                                                                                                                                                                                                                                                                                                                                                                                                                                                                                                                                                                                                                                                                                                                                                                                                                                                                                                                                    |          | 848                                                                                                                                                                                                                                                            |
|---------------------------------------------------------------------------------------------------------------------------------------|---------------------------------------------------------|----------------------------------------------------------------------------------------------------------------------------------------------------------------------------------------------------------------------------------------------------------------------------------------------------------------------------------------------------------------------------------------------------------------------------------------------------------------------------------------------------------------------------------------------------------------------------------------------------------------------------------------------------------------------------------------------------------------------------------------------------------------------------------------------------------------------------------------------------------------------------------------------------------------------------------------------------------------------------------------------------------------------------------------------------------------------------------------------------------------------------------------------------------------------------------------------------------------------------------------------------------------------------------------------------------------------------------------------------------------------------------------------------------------------------------------------------------------------------------------------------------------------------------------------------------------------------------------------------------------------------------------------------------------------------------------------------------------------------------------------------------------------------------------------------------------------------------------------------------------------------------------------------------------------------------------------------------------------------------------------------------------------------------------------------------------------------------------------------------------------------------------------------------------------------------------------------------------------------------------------------------------------------------------------------------------------------------------------------------------------------------------------------------------------------------------------------------------------------------------------------------------------------------------------------------------------------------------------------|------------------------------------------------------------------------|------------------------------------------------------------------------------------------------------------------------------------------------------------------------------------------------------------------------------------------------------------------------------------------------------------------------------------------------------------------------------------------------------------------------------------------------------------------------------------------------------------------------------------------------------------------------------------------------------------------------------------------------------------------------------------------------------------------------------------------------------------------------------------------------------------------------------------------------------------------------------------------------------------------------------------------------------------------------------------------------------------------------------------------------------------------------------------------------------------------------------------------------------------------------------------------------------------------------------------------------------------------------------------------------------------------------------------------------------------------------------------------------------------------------------------------------------------------------------------------------------------------------------------------------------------------------------------------------------------------------------------------------------------------------------------------------------------------------------------------------------------------------------------------------------------------------------------------------------------------------------------------------------------------------------------------------------------------------------------------------------------------------------------------------------------------------------------------------------------------------------------------------------------------------------------------------------------------------------------------------------------------------------------------------------------------------------------------------------------------------------------------------------------------------------------------------------------------------------------------------------------------------------------------------------------------------------------------------------------------------------------------------------------------------------------------------------------------------------------|----------|----------------------------------------------------------------------------------------------------------------------------------------------------------------------------------------------------------------------------------------------------------------|
|                                                                                                                                       |                                                         | 11W                                                                                                                                                                                                                                                                                                                                                                                                                                                                                                                                                                                                                                                                                                                                                                                                                                                                                                                                                                                                                                                                                                                                                                                                                                                                                                                                                                                                                                                                                                                                                                                                                                                                                                                                                                                                                                                                                                                                                                                                                                                                                                                                                                                                                                                                                                                                                                                                                                                                                                                                                                                                | /1 Male/Female                                                         | 27W2 Male/Femal                                                                                                                                                                                                                                                                                                                                                                                                                                                                                                                                                                                                                                                                                                                                                                                                                                                                                                                                                                                                                                                                                                                                                                                                                                                                                                                                                                                                                                                                                                                                                                                                                                                                                                                                                                                                                                                                                                                                                                                                                                                                                                                                                                                                                                                                                                                                                                                                                                                                                                                                                                                                                                                                                                                    | e        |                                                                                                                                                                                                                                                                |
| 47.05<br>14.49<br>14.49<br>14.49<br>14.49<br>14.49<br>14.49<br>14.49<br>0<br>0<br>0<br>0<br>0<br>0<br>0<br>0<br>0<br>0<br>0<br>0<br>0 |                                                         | 53.50<br>→ 22.97<br>→ ↓ 22.97<br>↓ 23.97<br>↓ | $\sqrt{2}$ Male/Female                                                 | 22.70<br>10.55<br>10.55<br>10.55<br>21.W1 Male/Femal<br>31.91<br>10.55<br>10.55<br>10.55<br>10.55<br>10.55<br>10.55<br>10.55<br>10.55<br>10.55<br>10.55<br>10.55<br>10.55<br>10.55<br>10.55<br>10.55<br>10.55<br>10.55<br>10.55<br>10.55<br>10.55<br>10.55<br>10.55<br>10.55<br>10.55<br>10.55<br>10.55<br>10.55<br>10.55<br>10.55<br>10.55<br>10.55<br>10.55<br>10.55<br>10.55<br>10.55<br>10.55<br>10.55<br>10.55<br>10.55<br>10.55<br>10.55<br>10.55<br>10.55<br>10.55<br>10.55<br>10.55<br>10.55<br>10.55<br>10.55<br>10.55<br>10.55<br>10.55<br>10.55<br>10.55<br>10.55<br>10.55<br>10.55<br>10.55<br>10.55<br>10.55<br>10.55<br>10.55<br>10.55<br>10.55<br>10.55<br>10.55<br>10.55<br>10.55<br>10.55<br>10.55<br>10.55<br>10.55<br>10.55<br>10.55<br>10.55<br>10.55<br>10.55<br>10.55<br>10.55<br>10.55<br>10.55<br>10.55<br>10.55<br>10.55<br>10.55<br>10.55<br>10.55<br>10.55<br>10.55<br>10.55<br>10.55<br>10.55<br>10.55<br>10.55<br>10.55<br>10.55<br>10.55<br>10.55<br>10.55<br>10.55<br>10.55<br>10.55<br>10.55<br>10.55<br>10.55<br>10.55<br>10.55<br>10.55<br>10.55<br>10.55<br>10.55<br>10.55<br>10.55<br>10.55<br>10.55<br>10.55<br>10.55<br>10.55<br>10.55<br>10.55<br>10.55<br>10.55<br>10.55<br>10.55<br>10.55<br>10.55<br>10.55<br>10.55<br>10.55<br>10.55<br>10.55<br>10.55<br>10.55<br>10.55<br>10.55<br>10.55<br>10.55<br>10.55<br>10.55<br>10.55<br>10.55<br>10.55<br>10.55<br>10.55<br>10.55<br>10.55<br>10.55<br>10.55<br>10.55<br>10.55<br>10.55<br>10.55<br>10.55<br>10.55<br>10.55<br>10.55<br>10.55<br>10.55<br>10.55<br>10.55<br>10.55<br>10.55<br>10.55<br>10.55<br>10.55<br>10.55<br>10.55<br>10.55<br>10.55<br>10.55<br>10.55<br>10.55<br>10.55<br>10.55<br>10.55<br>10.55<br>10.55<br>10.55<br>10.55<br>10.55<br>10.55<br>10.55<br>10.55<br>10.55<br>10.55<br>10.55<br>10.55<br>10.55<br>10.55<br>10.55<br>10.55<br>10.55<br>10.55<br>10.55<br>10.55<br>10.55<br>10.55<br>10.55<br>10.55<br>10.55<br>10.55<br>10.55<br>10.55<br>10.55<br>10.55<br>10.55<br>10.55<br>10.55<br>10.55<br>10.55<br>10.55<br>10.55<br>10.55<br>10.55<br>10.55<br>10.55<br>10.55<br>10.55<br>10.55<br>10.55<br>10.55<br>10.55<br>10.55<br>10.55<br>10.55<br>10.55<br>10.55<br>10.55<br>10.55<br>10.55<br>10.55<br>10.55<br>10.55<br>10.55<br>10.55<br>10.55<br>10.55<br>10.55<br>10.55<br>10.55<br>10.55<br>10.55<br>10.55<br>10.55<br>10.55<br>10.55<br>10.55<br>10.55<br>10.55<br>10.55<br>10.55<br>10.55<br>10.55<br>10.55<br>10.55<br>10.55<br>10.55<br>10.55<br>10.55<br>10.55<br>10.55<br>10.55<br>10.55<br>10.55<br>10.55<br>10.55<br>10.55<br>10.55<br>10.55<br>10.55<br>10.55<br>10.55<br>10.55<br>10.55<br>10.55<br>10.55<br>10.55<br>10.55<br>10.55<br>10.55<br>10.55<br>10.55<br>10.55<br>10.55<br>10.55 | -        | and a second                                                                                                                                                                                                                                                   |
| 30A / 3.7<br>40A / 4.2                                                                                                                |                                                         |                                                                                                                                                                                                                                                                                                                                                                                                                                                                                                                                                                                                                                                                                                                                                                                                                                                                                                                                                                                                                                                                                                                                                                                                                                                                                                                                                                                                                                                                                                                                                                                                                                                                                                                                                                                                                                                                                                                                                                                                                                                                                                                                                                                                                                                                                                                                                                                                                                                                                                                                                                                                    |                                                                        |                                                                                                                                                                                                                                                                                                                                                                                                                                                                                                                                                                                                                                                                                                                                                                                                                                                                                                                                                                                                                                                                                                                                                                                                                                                                                                                                                                                                                                                                                                                                                                                                                                                                                                                                                                                                                                                                                                                                                                                                                                                                                                                                                                                                                                                                                                                                                                                                                                                                                                                                                                                                                                                                                                                                    |          | 31.75   18.24   18.24   18.24   18.24   18.24   18.25   23.65   23.65   23.65   23.65   23.65   23.65   23.65   23.65   23.65   23.65   23.65   23.65   23.65   23.65   23.65   23.65   23.65   23.65   23.65   23.65   23.65   23.65   23.65   24.5T1   15SUE |
|                                                                                                                                       |                                                         | COMBINATIO                                                                                                                                                                                                                                                                                                                                                                                                                                                                                                                                                                                                                                                                                                                                                                                                                                                                                                                                                                                                                                                                                                                                                                                                                                                                                                                                                                                                                                                                                                                                                                                                                                                                                                                                                                                                                                                                                                                                                                                                                                                                                                                                                                                                                                                                                                                                                                                                                                                                                                                                                                                         | N D-SOR                                                                | DRAWN: C.B<br>CHECKED:                                                                                                                                                                                                                                                                                                                                                                                                                                                                                                                                                                                                                                                                                                                                                                                                                                                                                                                                                                                                                                                                                                                                                                                                                                                                                                                                                                                                                                                                                                                                                                                                                                                                                                                                                                                                                                                                                                                                                                                                                                                                                                                                                                                                                                                                                                                                                                                                                                                                                                                                                                                                                                                                                                             |          | )19                                                                                                                                                                                                                                                            |
|                                                                                                                                       |                                                         |                                                                                                                                                                                                                                                                                                                                                                                                                                                                                                                                                                                                                                                                                                                                                                                                                                                                                                                                                                                                                                                                                                                                                                                                                                                                                                                                                                                                                                                                                                                                                                                                                                                                                                                                                                                                                                                                                                                                                                                                                                                                                                                                                                                                                                                                                                                                                                                                                                                                                                                                                                                                    | THESE DRAWINGS AND SPECIFICATIONS                                      |                                                                                                                                                                                                                                                                                                                                                                                                                                                                                                                                                                                                                                                                                                                                                                                                                                                                                                                                                                                                                                                                                                                                                                                                                                                                                                                                                                                                                                                                                                                                                                                                                                                                                                                                                                                                                                                                                                                                                                                                                                                                                                                                                                                                                                                                                                                                                                                                                                                                                                                                                                                                                                                                                                                                    |          | 4                                                                                                                                                                                                                                                              |
| THIS SERIES FULLY CONFORMS TO<br>THE EUROPEAN UNION DIRECTIVES                                                                        |                                                         | EDAC INC<br>TORONTO, ONTARIO                                                                                                                                                                                                                                                                                                                                                                                                                                                                                                                                                                                                                                                                                                                                                                                                                                                                                                                                                                                                                                                                                                                                                                                                                                                                                                                                                                                                                                                                                                                                                                                                                                                                                                                                                                                                                                                                                                                                                                                                                                                                                                                                                                                                                                                                                                                                                                                                                                                                                                                                                                       | ARE THE PROPERTY OF EDAC INC.,AND<br>SHALL NOT BE REPRODUCED,OR COPIED | SCALE: N.T.S                                                                                                                                                                                                                                                                                                                                                                                                                                                                                                                                                                                                                                                                                                                                                                                                                                                                                                                                                                                                                                                                                                                                                                                                                                                                                                                                                                                                                                                                                                                                                                                                                                                                                                                                                                                                                                                                                                                                                                                                                                                                                                                                                                                                                                                                                                                                                                                                                                                                                                                                                                                                                                                                                                                       |          |                                                                                                                                                                                                                                                                |
| 2011/65/EU FOR RoHS COMPLIANCY.                                                                                                       |                                                         | CANADA                                                                                                                                                                                                                                                                                                                                                                                                                                                                                                                                                                                                                                                                                                                                                                                                                                                                                                                                                                                                                                                                                                                                                                                                                                                                                                                                                                                                                                                                                                                                                                                                                                                                                                                                                                                                                                                                                                                                                                                                                                                                                                                                                                                                                                                                                                                                                                                                                                                                                                                                                                                             | OR USED AS THE BASIS FOR THE<br>MANUFACTURE OR SALE OF APPARATUS       |                                                                                                                                                                                                                                                                                                                                                                                                                                                                                                                                                                                                                                                                                                                                                                                                                                                                                                                                                                                                                                                                                                                                                                                                                                                                                                                                                                                                                                                                                                                                                                                                                                                                                                                                                                                                                                                                                                                                                                                                                                                                                                                                                                                                                                                                                                                                                                                                                                                                                                                                                                                                                                                                                                                                    | 1624-5T1 |                                                                                                                                                                                                                                                                |
|                                                                                                                                       | YOUR CO                                                 | NNECTION TO QUALITY & SERVICE                                                                                                                                                                                                                                                                                                                                                                                                                                                                                                                                                                                                                                                                                                                                                                                                                                                                                                                                                                                                                                                                                                                                                                                                                                                                                                                                                                                                                                                                                                                                                                                                                                                                                                                                                                                                                                                                                                                                                                                                                                                                                                                                                                                                                                                                                                                                                                                                                                                                                                                                                                      | WITHOUT WRITTEN PERMISSION                                             | PART NUMBER: 628-47W                                                                                                                                                                                                                                                                                                                                                                                                                                                                                                                                                                                                                                                                                                                                                                                                                                                                                                                                                                                                                                                                                                                                                                                                                                                                                                                                                                                                                                                                                                                                                                                                                                                                                                                                                                                                                                                                                                                                                                                                                                                                                                                                                                                                                                                                                                                                                                                                                                                                                                                                                                                                                                                                                                               | 1624-5T1 | 1                                                                                                                                                                                                                                                              |