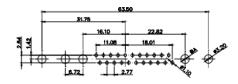

21W4 Male/Female

emale

emale

|                                                                                                                  |                                                                                                                                                                                                                                                                                                                                                                                                                                                                                                                                                                                                                                                                                                                                                                                                                                                                                                                                                                                                                                                                                                                                                                                                                                                                                                                                                                                                                                                                                                                                                                                                                                                                                                                                                                                                                                                                                                                                                                                                                                                                                                                                |      | 33.30<br>4.60<br>1.50<br>1.50<br>90<br>90<br>90<br>90<br>90<br>90<br>90<br>90<br>90<br>9                                                                                                                                                                                                                                                                                                                                                                                                                                                                                                                                                                                                                                                                                                                                                                                                                                                                                                                                                                                                                                                                                                                                                                                                                                                                                                                                                                                                                                                                                                                                                                                                                                                                                                                                                                                                                                                                                                                                                                                                                                                                                                                                                                                                                                                                                                                                                                                                                                                                                                                                                                                                                                                                                                                                               |                   | ₹<br>₹<br>1<br>      |
|------------------------------------------------------------------------------------------------------------------|--------------------------------------------------------------------------------------------------------------------------------------------------------------------------------------------------------------------------------------------------------------------------------------------------------------------------------------------------------------------------------------------------------------------------------------------------------------------------------------------------------------------------------------------------------------------------------------------------------------------------------------------------------------------------------------------------------------------------------------------------------------------------------------------------------------------------------------------------------------------------------------------------------------------------------------------------------------------------------------------------------------------------------------------------------------------------------------------------------------------------------------------------------------------------------------------------------------------------------------------------------------------------------------------------------------------------------------------------------------------------------------------------------------------------------------------------------------------------------------------------------------------------------------------------------------------------------------------------------------------------------------------------------------------------------------------------------------------------------------------------------------------------------------------------------------------------------------------------------------------------------------------------------------------------------------------------------------------------------------------------------------------------------------------------------------------------------------------------------------------------------|------|----------------------------------------------------------------------------------------------------------------------------------------------------------------------------------------------------------------------------------------------------------------------------------------------------------------------------------------------------------------------------------------------------------------------------------------------------------------------------------------------------------------------------------------------------------------------------------------------------------------------------------------------------------------------------------------------------------------------------------------------------------------------------------------------------------------------------------------------------------------------------------------------------------------------------------------------------------------------------------------------------------------------------------------------------------------------------------------------------------------------------------------------------------------------------------------------------------------------------------------------------------------------------------------------------------------------------------------------------------------------------------------------------------------------------------------------------------------------------------------------------------------------------------------------------------------------------------------------------------------------------------------------------------------------------------------------------------------------------------------------------------------------------------------------------------------------------------------------------------------------------------------------------------------------------------------------------------------------------------------------------------------------------------------------------------------------------------------------------------------------------------------------------------------------------------------------------------------------------------------------------------------------------------------------------------------------------------------------------------------------------------------------------------------------------------------------------------------------------------------------------------------------------------------------------------------------------------------------------------------------------------------------------------------------------------------------------------------------------------------------------------------------------------------------------------------------------------------|-------------------|----------------------|
|                                                                                                                  |                                                                                                                                                                                                                                                                                                                                                                                                                                                                                                                                                                                                                                                                                                                                                                                                                                                                                                                                                                                                                                                                                                                                                                                                                                                                                                                                                                                                                                                                                                                                                                                                                                                                                                                                                                                                                                                                                                                                                                                                                                                                                                                                | 11W1 | Male/Female                                                                                                                                                                                                                                                                                                                                                                                                                                                                                                                                                                                                                                                                                                                                                                                                                                                                                                                                                                                                                                                                                                                                                                                                                                                                                                                                                                                                                                                                                                                                                                                                                                                                                                                                                                                                                                                                                                                                                                                                                                                                                                                                                                                                                                                                                                                                                                                                                                                                                                                                                                                                                                                                                                                                                                                                                            |                   | 27W2 Male/Fer        |
| 47.05<br>47.05<br>23.03<br>a<br>14.48<br>a<br>b<br>a<br>a<br>a<br>a<br>a<br>a<br>a<br>a<br>a<br>a<br>a<br>a<br>a | ale<br>53.50<br>53.50<br>53.50<br>53.50<br>53.50<br>53.50<br>53.50<br>53.50<br>53.50<br>53.50<br>53.50<br>53.50<br>53.50<br>53.50<br>53.50<br>53.50<br>53.50<br>53.50<br>53.50<br>53.50<br>53.50<br>53.50<br>53.50<br>53.50<br>53.50<br>53.50<br>53.50<br>53.50<br>53.50<br>53.50<br>53.50<br>53.50<br>53.50<br>53.50<br>53.50<br>53.50<br>53.50<br>53.50<br>53.50<br>53.50<br>53.50<br>53.50<br>53.50<br>53.50<br>53.50<br>53.50<br>53.50<br>53.50<br>53.50<br>53.50<br>53.50<br>53.50<br>53.50<br>53.50<br>53.50<br>53.50<br>53.50<br>53.50<br>53.50<br>53.50<br>53.50<br>53.50<br>53.50<br>53.50<br>53.50<br>53.50<br>53.50<br>53.50<br>53.50<br>53.50<br>53.50<br>53.50<br>53.50<br>53.50<br>53.50<br>53.50<br>53.50<br>53.50<br>53.50<br>53.50<br>53.50<br>53.50<br>53.50<br>53.50<br>53.50<br>53.50<br>53.50<br>53.50<br>53.50<br>53.50<br>53.50<br>53.50<br>53.50<br>53.50<br>53.50<br>53.50<br>53.50<br>53.50<br>53.50<br>53.50<br>53.50<br>53.50<br>53.50<br>53.50<br>53.50<br>53.50<br>53.50<br>53.50<br>53.50<br>53.50<br>53.50<br>53.50<br>53.50<br>53.50<br>53.50<br>53.50<br>53.50<br>53.50<br>53.50<br>53.50<br>53.50<br>53.50<br>53.50<br>53.50<br>53.50<br>53.50<br>53.50<br>53.50<br>53.50<br>53.50<br>53.50<br>53.50<br>53.50<br>53.50<br>53.50<br>53.50<br>53.50<br>53.50<br>53.50<br>53.50<br>53.50<br>53.50<br>53.50<br>53.50<br>53.50<br>53.50<br>53.50<br>53.50<br>53.50<br>53.50<br>53.50<br>53.50<br>53.50<br>53.50<br>53.50<br>53.50<br>53.50<br>53.50<br>53.50<br>53.50<br>53.50<br>53.50<br>53.50<br>53.50<br>53.50<br>53.50<br>53.50<br>53.50<br>53.50<br>53.50<br>53.50<br>53.50<br>53.50<br>53.50<br>53.50<br>53.50<br>53.50<br>53.50<br>53.50<br>53.50<br>53.50<br>53.50<br>53.50<br>53.50<br>53.50<br>53.50<br>53.50<br>53.50<br>53.50<br>53.50<br>53.50<br>53.50<br>53.50<br>53.50<br>53.50<br>53.50<br>53.50<br>53.50<br>53.50<br>53.50<br>53.50<br>53.50<br>53.50<br>53.50<br>53.50<br>53.50<br>53.50<br>53.50<br>53.50<br>53.50<br>53.50<br>53.50<br>53.50<br>53.50<br>53.50<br>53.50<br>53.50<br>53.50<br>53.50<br>53.50<br>53.50<br>53.50<br>53.50<br>53.50<br>53.50<br>53.50<br>53.50 |      | 33.30<br>16.65<br>9.70<br>9.70<br>9.70<br>9.70<br>9.70<br>9.70<br>9.70<br>9.70<br>9.70<br>9.70<br>9.70<br>9.70<br>9.70<br>9.70<br>9.70<br>9.70<br>9.70<br>9.70<br>9.70<br>9.70<br>9.70<br>9.70<br>9.70<br>9.70<br>9.70<br>9.70<br>9.70<br>9.70<br>9.70<br>9.70<br>9.70<br>9.70<br>9.70<br>9.70<br>9.70<br>9.70<br>9.70<br>9.70<br>9.70<br>9.70<br>9.70<br>9.70<br>9.70<br>9.70<br>9.70<br>9.70<br>9.70<br>9.70<br>9.70<br>9.70<br>9.70<br>9.70<br>9.70<br>9.70<br>9.70<br>9.70<br>9.70<br>9.70<br>9.70<br>9.70<br>9.70<br>9.70<br>9.70<br>9.70<br>9.70<br>9.70<br>9.70<br>9.70<br>9.70<br>9.70<br>9.70<br>9.70<br>9.70<br>9.70<br>9.70<br>9.70<br>9.70<br>9.70<br>9.70<br>9.70<br>9.70<br>9.70<br>9.70<br>9.70<br>9.70<br>9.70<br>9.70<br>9.70<br>9.70<br>9.70<br>9.70<br>9.70<br>9.70<br>9.70<br>9.70<br>9.70<br>9.70<br>9.70<br>9.70<br>9.70<br>9.70<br>9.70<br>9.70<br>9.70<br>9.70<br>9.70<br>9.70<br>9.70<br>9.70<br>9.70<br>9.70<br>9.70<br>9.70<br>9.70<br>9.70<br>9.70<br>9.70<br>9.70<br>9.70<br>9.70<br>9.70<br>9.70<br>9.70<br>9.70<br>9.70<br>9.70<br>9.70<br>9.70<br>9.70<br>9.70<br>9.70<br>9.70<br>9.70<br>9.70<br>9.70<br>9.70<br>9.70<br>9.70<br>9.70<br>9.70<br>9.70<br>9.70<br>9.70<br>9.70<br>9.70<br>9.70<br>9.70<br>9.70<br>9.70<br>9.70<br>9.70<br>9.70<br>9.70<br>9.70<br>9.70<br>9.70<br>9.70<br>9.70<br>9.70<br>9.70<br>9.70<br>9.70<br>9.70<br>9.70<br>9.70<br>9.70<br>9.70<br>9.70<br>9.70<br>9.70<br>9.70<br>9.70<br>9.70<br>9.70<br>9.70<br>9.70<br>9.70<br>9.70<br>9.70<br>9.70<br>9.70<br>9.70<br>9.70<br>9.70<br>9.70<br>9.70<br>9.70<br>9.70<br>9.70<br>9.70<br>9.70<br>9.70<br>9.70<br>9.70<br>9.70<br>9.70<br>9.70<br>9.70<br>9.70<br>9.70<br>9.70<br>9.70<br>9.70<br>9.70<br>9.70<br>9.70<br>9.70<br>9.70<br>9.70<br>9.70<br>9.70<br>9.70<br>9.70<br>9.70<br>9.70<br>9.70<br>9.70<br>9.70<br>9.70<br>9.70<br>9.70<br>9.70<br>9.70<br>9.70<br>9.70<br>9.70<br>9.70<br>9.70<br>9.70<br>9.70<br>9.70<br>9.70<br>9.70<br>9.70<br>9.70<br>9.70<br>9.70<br>9.70<br>9.70<br>9.70<br>9.70<br>9.70<br>9.70<br>9.70<br>9.70<br>9.70<br>9.70<br>9.70<br>9.70<br>9.70<br>9.70<br>9.70<br>9.70<br>9.70<br>9.70<br>9.70<br>9.70<br>9.70<br>9.70<br>9.70<br>9.70<br>9.70<br>9.70<br>9.70<br>9.70<br>9.70<br>9.70<br>9.70<br>9.70<br>9.70<br>9.70<br>9.70<br>9.70<br>9.70<br>9.70<br>9.70<br>9.70<br>9.70<br>9.70<br>9.70<br>9.70<br>9.70<br>9.70<br>9.70<br>9.70<br>9.70<br>9.70<br>9.70<br>9.70<br>9.70<br>9.70<br>9.70<br>9.70<br>9.70<br>9.70<br>9.70<br>9.70<br>9.70<br>9.70<br>9.70<br>9.70<br>9.70<br>9.70<br>9.70<br>9.70<br>9.70<br>9.70<br>9.70<br>9.70<br>9.70<br>9.70<br>9.70<br>9.70<br>9.70<br>9.70<br>9.70<br>9.70<br>9.70<br>9.70<br>9.70<br>9.70<br>9.70<br>9.70<br>9.70<br>9.70<br>9.70<br>9.70<br>9.70<br>9.70<br>9.70<br>9.70<br>9.70<br>9.70<br>9.70<br>9.70<br>9.70<br>9.70<br>9.70<br>9.70 |                   |                      |
|                                                                                                                  |                                                                                                                                                                                                                                                                                                                                                                                                                                                                                                                                                                                                                                                                                                                                                                                                                                                                                                                                                                                                                                                                                                                                                                                                                                                                                                                                                                                                                                                                                                                                                                                                                                                                                                                                                                                                                                                                                                                                                                                                                                                                                                                                | 17W2 | Male/Female                                                                                                                                                                                                                                                                                                                                                                                                                                                                                                                                                                                                                                                                                                                                                                                                                                                                                                                                                                                                                                                                                                                                                                                                                                                                                                                                                                                                                                                                                                                                                                                                                                                                                                                                                                                                                                                                                                                                                                                                                                                                                                                                                                                                                                                                                                                                                                                                                                                                                                                                                                                                                                                                                                                                                                                                                            |                   | 21W1 Male/Fer        |
| CURRENT RATING / ØA<br>10A / 2.2<br>20A / 3.3<br>30A / 3.7<br>40A / 4.2                                          |                                                                                                                                                                                                                                                                                                                                                                                                                                                                                                                                                                                                                                                                                                                                                                                                                                                                                                                                                                                                                                                                                                                                                                                                                                                                                                                                                                                                                                                                                                                                                                                                                                                                                                                                                                                                                                                                                                                                                                                                                                                                                                                                | 284  |                                                                                                                                                                                                                                                                                                                                                                                                                                                                                                                                                                                                                                                                                                                                                                                                                                                                                                                                                                                                                                                                                                                                                                                                                                                                                                                                                                                                                                                                                                                                                                                                                                                                                                                                                                                                                                                                                                                                                                                                                                                                                                                                                                                                                                                                                                                                                                                                                                                                                                                                                                                                                                                                                                                                                                                                                                        |                   |                      |
|                                                                                                                  | COMBINA                                                                                                                                                                                                                                                                                                                                                                                                                                                                                                                                                                                                                                                                                                                                                                                                                                                                                                                                                                                                                                                                                                                                                                                                                                                                                                                                                                                                                                                                                                                                                                                                                                                                                                                                                                                                                                                                                                                                                                                                                                                                                                                        | TION | D-SUB                                                                                                                                                                                                                                                                                                                                                                                                                                                                                                                                                                                                                                                                                                                                                                                                                                                                                                                                                                                                                                                                                                                                                                                                                                                                                                                                                                                                                                                                                                                                                                                                                                                                                                                                                                                                                                                                                                                                                                                                                                                                                                                                                                                                                                                                                                                                                                                                                                                                                                                                                                                                                                                                                                                                                                                                                                  | DRAWN:            | RENCE NO.: 62<br>C.B |
| ERIES FULLY CONFORMS TO                                                                                          |                                                                                                                                                                                                                                                                                                                                                                                                                                                                                                                                                                                                                                                                                                                                                                                                                                                                                                                                                                                                                                                                                                                                                                                                                                                                                                                                                                                                                                                                                                                                                                                                                                                                                                                                                                                                                                                                                                                                                                                                                                                                                                                                |      | THESE DRAWINGS AND SPECIFICATIONS                                                                                                                                                                                                                                                                                                                                                                                                                                                                                                                                                                                                                                                                                                                                                                                                                                                                                                                                                                                                                                                                                                                                                                                                                                                                                                                                                                                                                                                                                                                                                                                                                                                                                                                                                                                                                                                                                                                                                                                                                                                                                                                                                                                                                                                                                                                                                                                                                                                                                                                                                                                                                                                                                                                                                                                                      | CHECKED<br>SCALE: |                      |