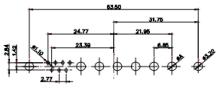

|  |                                      | SW REFERENCE NO.: 628 COMBO ASSEMBLY                                   |                         |                    |       |
|--|--------------------------------------|------------------------------------------------------------------------|-------------------------|--------------------|-------|
|  |                                      |                                                                        | DRAWN: C.B              | DATE: JAN. 01/2019 |       |
|  |                                      |                                                                        | CHECKED:                | DATE:              |       |
|  | EDAC INC                             | THESE DRAWINGS AND SPECIFICATIONS<br>ARE THE PROPERTY OF EDAC INC. AND | SCALE: (IN C.A.D. 1:1)  | SHEET 1 OF         | 4     |
|  | YOUR CONNECTION TO QUALITY & SERVICE | SHALL NOT BE REPRODUCED, OR COPIED OR USED AS THE BASIS FOR THE        | DRAWING NUMBER: 628-9W4 | -624-7NC           | ISSUE |
|  |                                      | MANUFACTURE OR SALE OF APPARATUS<br>WITHOUT WRITTEN PERMISSION.        | PART NUMBER: 628-9W4    | -624-7NC           | 1     |

THIS SERIES FULLY CONFORMS TO THE EUROPEAN UNION DIRECTIVES 2011/65/EU FOR RoHS COMPLIANCY.

THIS IS A C.A.D. GENERATED DRAWING TOLERANCE UNLESS OTHERWISE SPECIFIED DO NOT MAKE MANUAL REVISIONS TO MASTER. .X ±0.25 .XX ±0.13 .XXX ±0.05