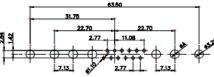

 TOLERANCE
 THIS IS A C.A.D. GENERATED DRAWING

 UNLESS OTHERWISE
 DO NOT MAKE MANUAL REVISIONS TO MASTER.

 .X
 ±0.25

9W4 Male

25W3 Male

36W4 Female

13W3 Male

36W4 Male

13W6 Male

43W2 Male

17W5 Female

.XX ±0.13 .XXX ±0.05

9W4 Female

13W3 Female

43W2 Female

47W1 Female

17W5 Male

2.77

|                          | COMBINATION D-SUB                    |                                                                                                                                      | SW REFERENCE NO.: 628 COMBO ASSEMBLY |            |                   |  |
|--------------------------|--------------------------------------|--------------------------------------------------------------------------------------------------------------------------------------|--------------------------------------|------------|-------------------|--|
|                          |                                      |                                                                                                                                      | DRAWN: C.B DATE                      |            | ATE: JAN. 01/2019 |  |
|                          |                                      |                                                                                                                                      |                                      | DATE:      |                   |  |
| FORMS TO                 | EDAC INC                             | THESE DRAWINGS AND SPECIFICATIONS<br>ARE THE PROPERTY OF EDAC INCAND                                                                 | SCALE: N.T.S                         | SHEET 4 OF | 4                 |  |
| DIRECTIVES<br>DMPLIANCY. | TORONTO, ONTARIO<br>CANADA           | SHALL NOT BE REPRODUCED OR COPIED<br>OR USED AS THE BASIS FOR THE<br>MANUFACTURE OR SALE OF APPARATUS<br>WITHOUT WRITTEN PERMISSION. | DRAWING NUMBER: 628-9W               | 4-624-7NC  | ISSUE             |  |
|                          | YOUR CONNECTION TO QUALITY & SERVICE |                                                                                                                                      | PART NUMBER: 628-9W                  | 4-624-7NC  | 1                 |  |