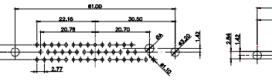

5W5 Male

5W5 Female

23.53

3W3 / 3WK3

8W8 Male

5W1 Male/Female

7W2 Male/Female

(1)

21W4 Male/Female

emale

emale

|                                                                                                                  |                                                                                                                                                                                                                                                                                                                                                                                                                                                                                                                                                                                                                                                                                                                                                                                                                                                                                                                                                                                                                                                                                                                                                                                                                                                                                                                                                                                                                                                                                                                                                                                                                                                                                                                                                                                                                                                                                                                                                                                                                                                                                                                                |      | 33.30<br>4.60<br>1.50<br>1.50<br>90<br>90<br>90<br>90<br>90<br>90<br>90<br>90<br>90<br>9                                                                                                                                                                                                                                                                                                                                                                                                                                                                                                                                                                                                                                                                                                                                                                                                                                                                                                                                                                                                                                                                                                                                                                                                                                                                                                                                                                                                                                                                                                                                                                                                                                                                                                                                                                                                                                                                                                                                                                                                                                                                                                                                                                                                                                                                                                                                                                                                                                                                                                                                                                                                                                                                                                                                               |                   | ₹<br>₹<br>1<br>      |
|------------------------------------------------------------------------------------------------------------------|--------------------------------------------------------------------------------------------------------------------------------------------------------------------------------------------------------------------------------------------------------------------------------------------------------------------------------------------------------------------------------------------------------------------------------------------------------------------------------------------------------------------------------------------------------------------------------------------------------------------------------------------------------------------------------------------------------------------------------------------------------------------------------------------------------------------------------------------------------------------------------------------------------------------------------------------------------------------------------------------------------------------------------------------------------------------------------------------------------------------------------------------------------------------------------------------------------------------------------------------------------------------------------------------------------------------------------------------------------------------------------------------------------------------------------------------------------------------------------------------------------------------------------------------------------------------------------------------------------------------------------------------------------------------------------------------------------------------------------------------------------------------------------------------------------------------------------------------------------------------------------------------------------------------------------------------------------------------------------------------------------------------------------------------------------------------------------------------------------------------------------|------|----------------------------------------------------------------------------------------------------------------------------------------------------------------------------------------------------------------------------------------------------------------------------------------------------------------------------------------------------------------------------------------------------------------------------------------------------------------------------------------------------------------------------------------------------------------------------------------------------------------------------------------------------------------------------------------------------------------------------------------------------------------------------------------------------------------------------------------------------------------------------------------------------------------------------------------------------------------------------------------------------------------------------------------------------------------------------------------------------------------------------------------------------------------------------------------------------------------------------------------------------------------------------------------------------------------------------------------------------------------------------------------------------------------------------------------------------------------------------------------------------------------------------------------------------------------------------------------------------------------------------------------------------------------------------------------------------------------------------------------------------------------------------------------------------------------------------------------------------------------------------------------------------------------------------------------------------------------------------------------------------------------------------------------------------------------------------------------------------------------------------------------------------------------------------------------------------------------------------------------------------------------------------------------------------------------------------------------------------------------------------------------------------------------------------------------------------------------------------------------------------------------------------------------------------------------------------------------------------------------------------------------------------------------------------------------------------------------------------------------------------------------------------------------------------------------------------------------|-------------------|----------------------|
|                                                                                                                  |                                                                                                                                                                                                                                                                                                                                                                                                                                                                                                                                                                                                                                                                                                                                                                                                                                                                                                                                                                                                                                                                                                                                                                                                                                                                                                                                                                                                                                                                                                                                                                                                                                                                                                                                                                                                                                                                                                                                                                                                                                                                                                                                | 11W1 | Male/Female                                                                                                                                                                                                                                                                                                                                                                                                                                                                                                                                                                                                                                                                                                                                                                                                                                                                                                                                                                                                                                                                                                                                                                                                                                                                                                                                                                                                                                                                                                                                                                                                                                                                                                                                                                                                                                                                                                                                                                                                                                                                                                                                                                                                                                                                                                                                                                                                                                                                                                                                                                                                                                                                                                                                                                                                                            |                   | 27W2 Male/Fer        |
| 47.05<br>47.05<br>23.03<br>a<br>14.48<br>a<br>b<br>a<br>a<br>a<br>a<br>a<br>a<br>a<br>a<br>a<br>a<br>a<br>a<br>a | ale<br>53.50<br>53.50<br>53.50<br>53.50<br>53.50<br>53.50<br>53.50<br>53.50<br>53.50<br>53.50<br>53.50<br>53.50<br>53.50<br>53.50<br>53.50<br>53.50<br>53.50<br>53.50<br>53.50<br>53.50<br>53.50<br>53.50<br>53.50<br>53.50<br>53.50<br>53.50<br>53.50<br>53.50<br>53.50<br>53.50<br>53.50<br>53.50<br>53.50<br>53.50<br>53.50<br>53.50<br>53.50<br>53.50<br>53.50<br>53.50<br>53.50<br>53.50<br>53.50<br>53.50<br>53.50<br>53.50<br>53.50<br>53.50<br>53.50<br>53.50<br>53.50<br>53.50<br>53.50<br>53.50<br>53.50<br>53.50<br>53.50<br>53.50<br>53.50<br>53.50<br>53.50<br>53.50<br>53.50<br>53.50<br>53.50<br>53.50<br>53.50<br>53.50<br>53.50<br>53.50<br>53.50<br>53.50<br>53.50<br>53.50<br>53.50<br>53.50<br>53.50<br>53.50<br>53.50<br>53.50<br>53.50<br>53.50<br>53.50<br>53.50<br>53.50<br>53.50<br>53.50<br>53.50<br>53.50<br>53.50<br>53.50<br>53.50<br>53.50<br>53.50<br>53.50<br>53.50<br>53.50<br>53.50<br>53.50<br>53.50<br>53.50<br>53.50<br>53.50<br>53.50<br>53.50<br>53.50<br>53.50<br>53.50<br>53.50<br>53.50<br>53.50<br>53.50<br>53.50<br>53.50<br>53.50<br>53.50<br>53.50<br>53.50<br>53.50<br>53.50<br>53.50<br>53.50<br>53.50<br>53.50<br>53.50<br>53.50<br>53.50<br>53.50<br>53.50<br>53.50<br>53.50<br>53.50<br>53.50<br>53.50<br>53.50<br>53.50<br>53.50<br>53.50<br>53.50<br>53.50<br>53.50<br>53.50<br>53.50<br>53.50<br>53.50<br>53.50<br>53.50<br>53.50<br>53.50<br>53.50<br>53.50<br>53.50<br>53.50<br>53.50<br>53.50<br>53.50<br>53.50<br>53.50<br>53.50<br>53.50<br>53.50<br>53.50<br>53.50<br>53.50<br>53.50<br>53.50<br>53.50<br>53.50<br>53.50<br>53.50<br>53.50<br>53.50<br>53.50<br>53.50<br>53.50<br>53.50<br>53.50<br>53.50<br>53.50<br>53.50<br>53.50<br>53.50<br>53.50<br>53.50<br>53.50<br>53.50<br>53.50<br>53.50<br>53.50<br>53.50<br>53.50<br>53.50<br>53.50<br>53.50<br>53.50<br>53.50<br>53.50<br>53.50<br>53.50<br>53.50<br>53.50<br>53.50<br>53.50<br>53.50<br>53.50<br>53.50<br>53.50<br>53.50<br>53.50<br>53.50<br>53.50<br>53.50<br>53.50<br>53.50<br>53.50<br>53.50<br>53.50<br>53.50<br>53.50<br>53.50<br>53.50<br>53.50<br>53.50<br>53.50<br>53.50<br>53.50<br>53.50 |      | 33.30<br>16.65<br>9.70<br>9.70<br>9.70<br>9.70<br>9.70<br>9.70<br>9.70<br>9.70<br>9.70<br>9.70<br>9.70<br>9.70<br>9.70<br>9.70<br>9.70<br>9.70<br>9.70<br>9.70<br>9.70<br>9.70<br>9.70<br>9.70<br>9.70<br>9.70<br>9.70<br>9.70<br>9.70<br>9.70<br>9.70<br>9.70<br>9.70<br>9.70<br>9.70<br>9.70<br>9.70<br>9.70<br>9.70<br>9.70<br>9.70<br>9.70<br>9.70<br>9.70<br>9.70<br>9.70<br>9.70<br>9.70<br>9.70<br>9.70<br>9.70<br>9.70<br>9.70<br>9.70<br>9.70<br>9.70<br>9.70<br>9.70<br>9.70<br>9.70<br>9.70<br>9.70<br>9.70<br>9.70<br>9.70<br>9.70<br>9.70<br>9.70<br>9.70<br>9.70<br>9.70<br>9.70<br>9.70<br>9.70<br>9.70<br>9.70<br>9.70<br>9.70<br>9.70<br>9.70<br>9.70<br>9.70<br>9.70<br>9.70<br>9.70<br>9.70<br>9.70<br>9.70<br>9.70<br>9.70<br>9.70<br>9.70<br>9.70<br>9.70<br>9.70<br>9.70<br>9.70<br>9.70<br>9.70<br>9.70<br>9.70<br>9.70<br>9.70<br>9.70<br>9.70<br>9.70<br>9.70<br>9.70<br>9.70<br>9.70<br>9.70<br>9.70<br>9.70<br>9.70<br>9.70<br>9.70<br>9.70<br>9.70<br>9.70<br>9.70<br>9.70<br>9.70<br>9.70<br>9.70<br>9.70<br>9.70<br>9.70<br>9.70<br>9.70<br>9.70<br>9.70<br>9.70<br>9.70<br>9.70<br>9.70<br>9.70<br>9.70<br>9.70<br>9.70<br>9.70<br>9.70<br>9.70<br>9.70<br>9.70<br>9.70<br>9.70<br>9.70<br>9.70<br>9.70<br>9.70<br>9.70<br>9.70<br>9.70<br>9.70<br>9.70<br>9.70<br>9.70<br>9.70<br>9.70<br>9.70<br>9.70<br>9.70<br>9.70<br>9.70<br>9.70<br>9.70<br>9.70<br>9.70<br>9.70<br>9.70<br>9.70<br>9.70<br>9.70<br>9.70<br>9.70<br>9.70<br>9.70<br>9.70<br>9.70<br>9.70<br>9.70<br>9.70<br>9.70<br>9.70<br>9.70<br>9.70<br>9.70<br>9.70<br>9.70<br>9.70<br>9.70<br>9.70<br>9.70<br>9.70<br>9.70<br>9.70<br>9.70<br>9.70<br>9.70<br>9.70<br>9.70<br>9.70<br>9.70<br>9.70<br>9.70<br>9.70<br>9.70<br>9.70<br>9.70<br>9.70<br>9.70<br>9.70<br>9.70<br>9.70<br>9.70<br>9.70<br>9.70<br>9.70<br>9.70<br>9.70<br>9.70<br>9.70<br>9.70<br>9.70<br>9.70<br>9.70<br>9.70<br>9.70<br>9.70<br>9.70<br>9.70<br>9.70<br>9.70<br>9.70<br>9.70<br>9.70<br>9.70<br>9.70<br>9.70<br>9.70<br>9.70<br>9.70<br>9.70<br>9.70<br>9.70<br>9.70<br>9.70<br>9.70<br>9.70<br>9.70<br>9.70<br>9.70<br>9.70<br>9.70<br>9.70<br>9.70<br>9.70<br>9.70<br>9.70<br>9.70<br>9.70<br>9.70<br>9.70<br>9.70<br>9.70<br>9.70<br>9.70<br>9.70<br>9.70<br>9.70<br>9.70<br>9.70<br>9.70<br>9.70<br>9.70<br>9.70<br>9.70<br>9.70<br>9.70<br>9.70<br>9.70<br>9.70<br>9.70<br>9.70<br>9.70<br>9.70<br>9.70<br>9.70<br>9.70<br>9.70<br>9.70<br>9.70<br>9.70<br>9.70<br>9.70<br>9.70<br>9.70<br>9.70<br>9.70<br>9.70<br>9.70<br>9.70<br>9.70<br>9.70<br>9.70<br>9.70<br>9.70<br>9.70<br>9.70<br>9.70<br>9.70<br>9.70<br>9.70<br>9.70<br>9.70<br>9.70<br>9.70<br>9.70<br>9.70<br>9.70<br>9.70<br>9.70<br>9.70<br>9.70<br>9.70<br>9.70<br>9.70<br>9.70<br>9.70<br>9.70<br>9.70<br>9.70<br>9.70<br>9.70<br>9.70<br>9.70<br>9.70<br>9.70<br>9.70<br>9.70<br>9.70 |                   |                      |
|                                                                                                                  |                                                                                                                                                                                                                                                                                                                                                                                                                                                                                                                                                                                                                                                                                                                                                                                                                                                                                                                                                                                                                                                                                                                                                                                                                                                                                                                                                                                                                                                                                                                                                                                                                                                                                                                                                                                                                                                                                                                                                                                                                                                                                                                                | 17W2 | Male/Female                                                                                                                                                                                                                                                                                                                                                                                                                                                                                                                                                                                                                                                                                                                                                                                                                                                                                                                                                                                                                                                                                                                                                                                                                                                                                                                                                                                                                                                                                                                                                                                                                                                                                                                                                                                                                                                                                                                                                                                                                                                                                                                                                                                                                                                                                                                                                                                                                                                                                                                                                                                                                                                                                                                                                                                                                            |                   | 21W1 Male/Fer        |
| CURRENT RATING / ØA<br>10A / 2.2<br>20A / 3.3<br>30A / 3.7<br>40A / 4.2                                          |                                                                                                                                                                                                                                                                                                                                                                                                                                                                                                                                                                                                                                                                                                                                                                                                                                                                                                                                                                                                                                                                                                                                                                                                                                                                                                                                                                                                                                                                                                                                                                                                                                                                                                                                                                                                                                                                                                                                                                                                                                                                                                                                | 284  |                                                                                                                                                                                                                                                                                                                                                                                                                                                                                                                                                                                                                                                                                                                                                                                                                                                                                                                                                                                                                                                                                                                                                                                                                                                                                                                                                                                                                                                                                                                                                                                                                                                                                                                                                                                                                                                                                                                                                                                                                                                                                                                                                                                                                                                                                                                                                                                                                                                                                                                                                                                                                                                                                                                                                                                                                                        |                   |                      |
|                                                                                                                  | COMBINA                                                                                                                                                                                                                                                                                                                                                                                                                                                                                                                                                                                                                                                                                                                                                                                                                                                                                                                                                                                                                                                                                                                                                                                                                                                                                                                                                                                                                                                                                                                                                                                                                                                                                                                                                                                                                                                                                                                                                                                                                                                                                                                        | TION | D-SUB                                                                                                                                                                                                                                                                                                                                                                                                                                                                                                                                                                                                                                                                                                                                                                                                                                                                                                                                                                                                                                                                                                                                                                                                                                                                                                                                                                                                                                                                                                                                                                                                                                                                                                                                                                                                                                                                                                                                                                                                                                                                                                                                                                                                                                                                                                                                                                                                                                                                                                                                                                                                                                                                                                                                                                                                                                  | DRAWN:            | RENCE NO.: 62<br>C.B |
| ERIES FULLY CONFORMS TO                                                                                          |                                                                                                                                                                                                                                                                                                                                                                                                                                                                                                                                                                                                                                                                                                                                                                                                                                                                                                                                                                                                                                                                                                                                                                                                                                                                                                                                                                                                                                                                                                                                                                                                                                                                                                                                                                                                                                                                                                                                                                                                                                                                                                                                |      | THESE DRAWINGS AND SPECIFICATIONS                                                                                                                                                                                                                                                                                                                                                                                                                                                                                                                                                                                                                                                                                                                                                                                                                                                                                                                                                                                                                                                                                                                                                                                                                                                                                                                                                                                                                                                                                                                                                                                                                                                                                                                                                                                                                                                                                                                                                                                                                                                                                                                                                                                                                                                                                                                                                                                                                                                                                                                                                                                                                                                                                                                                                                                                      | CHECKED<br>SCALE: |                      |