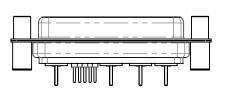

## NOTES:

MATERIAL: HOUSING: THERMOPLASTIC POLYESTER, UL94V-0 SHELL: STEEL, Sn or Ni PLATED CONTACT: COPPER ALLOY SEE ORDERING GUIDE FOR PLATING

OPERATING TEMPERATURE: -55°C ~ 125°C

SIGNAL CONTACT CURRENT RATING: 5A PER CONTACT SIGNAL CONTACT RESISTANCE: 10mΩ MAX. INSULATOR RESISTANCE: 5000MΩ min. DIELECTRIC WITHSTANDING VOLTAGE: 1000V AC rms

|  |                                      | SW REFERENCE NO.: 628 COMBO ASSEMBLY                                   |                         |                    |       |
|--|--------------------------------------|------------------------------------------------------------------------|-------------------------|--------------------|-------|
|  |                                      |                                                                        | DRAWN: C.B              | DATE: JAN. 01/2019 |       |
|  |                                      |                                                                        | CHECKED:                | DATE:              |       |
|  | EDAC INC                             | THESE DRAWINGS AND SPECIFICATIONS<br>ARE THE PROPERTY OF EDAC INC. AND | SCALE: (IN C.A.D. 1:1)  | SHEET 1 OF         | 4     |
|  | YOUR CONNECTION TO QUALITY & SERVICE | SHALL NOT BE REPRODUCED, OR COPIED OR USED AS THE BASIS FOR THE        | DRAWING NUMBER: 628-9W4 | -624-7NC           | ISSUE |
|  |                                      | MANUFACTURE OR SALE OF APPARATUS<br>WITHOUT WRITTEN PERMISSION.        | PART NUMBER: 628-9W4    | -624-7NC           | 1     |