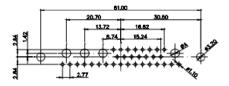

 TOLERANCE
 THIS IS A C.A.D. GENERATED DRAWING

 UNLESS OTHERWISE
 DO NOT MAKE MANUAL REVISIONS TO MASTER.

 .X
 ±0.25

9W4 Male

25W3 Male

36W4 Female

13W3 Male

36W4 Male

13W6 Male

43W2 Male

17W5 Female

.XX ±0.13 .XXX ±0.05

9W4 Female

13W3 Female

43W2 Female

47W1 Female

17W5 Male

2.77

|                          | COMBINATION D-SUB                    |                                                                                                                                      | SW REFERENCE NO.: 628 COMBO ASSEMBLY |            |                   |  |
|--------------------------|--------------------------------------|--------------------------------------------------------------------------------------------------------------------------------------|--------------------------------------|------------|-------------------|--|
|                          |                                      |                                                                                                                                      | DRAWN: C.B DATE                      |            | ATE: JAN. 01/2019 |  |
|                          |                                      |                                                                                                                                      |                                      | DATE:      |                   |  |
| FORMS TO                 | EDAC INC                             | THESE DRAWINGS AND SPECIFICATIONS<br>ARE THE PROPERTY OF EDAC INCAND                                                                 | SCALE: N.T.S                         | SHEET 4 OF | 4                 |  |
| DIRECTIVES<br>DMPLIANCY. | TORONTO, ONTARIO<br>CANADA           | SHALL NOT BE REPRODUCED OR COPIED<br>OR USED AS THE BASIS FOR THE<br>MANUFACTURE OR SALE OF APPARATUS<br>WITHOUT WRITTEN PERMISSION. | DRAWING NUMBER: 628-9W               | 4-624-7NC  | ISSUE             |  |
|                          | YOUR CONNECTION TO QUALITY & SERVICE |                                                                                                                                      | PART NUMBER: 628-9W                  | 4-624-7NC  | 1                 |  |