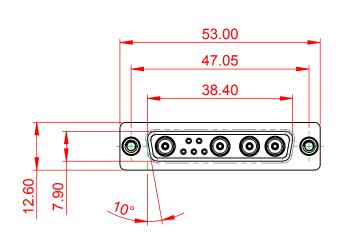

THIS IS A C.A.D. GENERATED DRAWING DO NOT MAKE MANUAL REVISIONS TO MASTER.



ISSUE NUMBER

(1)

ORIGINAL





## NOTES:



MATERIAL: HOUSING: THERMOPLASTIC POLYESTER, UL94V-0 SHELL: STEEL, Sn or Ni PLATED CONTACT: COPPER ALLOY SEE ORDERING GUIDE FOR PLATING

OPERATING TEMPERATURE: -55°C ~ 125°C

SIGNAL CONTACT CURRENT RATING: 5A PER CONTACT SIGNAL CONTACT RESISTANCE: 10mΩ MAX. INSULATOR RESISTANCE: 5000MΩ min. DIELECTRIC WITHSTANDING VOLTAGE: 1000V AC rms

|  |                                      | SW REFERENCE NO.: 628 COMBO ASSEMBLY                                   |                         |                    |       |
|--|--------------------------------------|------------------------------------------------------------------------|-------------------------|--------------------|-------|
|  |                                      |