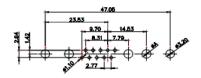

5W5 Male

5W5 Female

23.53

3W3 / 3WK3

8W8 Male

5W1 Male/Female

7W2 Male/Female

(1)

21W4 Male/Female

emale

emale

|                                                                                                                  |                                                                                                                                                                                                                                                                                                                                                                                                                                                                                                                                                                                                                                                                                                                                                                                                                                                                                                                                                                                                                                                                                                                                                                                                                                                                                                                                                                                                                                                                                                                                                                                                                                                                                                                                                                                                                                                                                                                                                                                                                                                                                                                                |      | 33.30<br>4.60<br>1.50<br>1.50<br>90<br>90<br>90<br>90<br>90<br>90<br>90<br>90<br>90<br>9                                                                                                                                                                                                                                                                                                                                                                                                                                                                                                                                                                                                                                                                                                                                                                                                                                                                                                                                                                                                                                                                                                                                                                                                                                                                                                                                                                                                                                                                                                                                                                                                                                                                                                                                                                                                                                                                                                                                                                                                                                                                                                                                                                                                                                                                                                                                                                                                                                                                                                                                                                                                                                                                                                                                               |                   | ₹<br>₹<br>1<br>      |
|------------------------------------------------------------------------------------------------------------------|--------------------------------------------------------------------------------------------------------------------------------------------------------------------------------------------------------------------------------------------------------------------------------------------------------------------------------------------------------------------------------------------------------------------------------------------------------------------------------------------------------------------------------------------------------------------------------------------------------------------------------------------------------------------------------------------------------------------------------------------------------------------------------------------------------------------------------------------------------------------------------------------------------------------------------------------------------------------------------------------------------------------------------------------------------------------------------------------------------------------------------------------------------------------------------------------------------------------------------------------------------------------------------------------------------------------------------------------------------------------------------------------------------------------------------------------------------------------------------------------------------------------------------------------------------------------------------------------------------------------------------------------------------------------------------------------------------------------------------------------------------------------------------------------------------------------------------------------------------------------------------------------------------------------------------------------------------------------------------------------------------------------------------------------------------------------------------------------------------------------------------|------|----------------------------------------------------------------------------------------------------------------------------------------------------------------------------------------------------------------------------------------------------------------------------------------------------------------------------------------------------------------------------------------------------------------------------------------------------------------------------------------------------------------------------------------------------------------------------------------------------------------------------------------------------------------------------------------------------------------------------------------------------------------------------------------------------------------------------------------------------------------------------------------------------------------------------------------------------------------------------------------------------------------------------------------------------------------------------------------------------------------------------------------------------------------------------------------------------------------------------------------------------------------------------------------------------------------------------------------------------------------------------------------------------------------------------------------------------------------------------------------------------------------------------------------------------------------------------------------------------------------------------------------------------------------------------------------------------------------------------------------------------------------------------------------------------------------------------------------------------------------------------------------------------------------------------------------------------------------------------------------------------------------------------------------------------------------------------------------------------------------------------------------------------------------------------------------------------------------------------------------------------------------------------------------------------------------------------------------------------------------------------------------------------------------------------------------------------------------------------------------------------------------------------------------------------------------------------------------------------------------------------------------------------------------------------------------------------------------------------------------------------------------------------------------------------------------------------------------|-------------------|----------------------|
|                                                                                                                  |                                                                                                                                                                                                                                                                                                                                                                                                                                                                                                                                                                                                                                                                                                                                                                                                                                                                                                                                                                                                                                                                                                                                                                                                                                                                                                                                                                                                                                                                                                                                                                                                                                                                                                                                                                                                                                                                                                                                                                                                                                                                                                                                | 11W1 | Male/Female                                                                                                                                                                                                                                                                                                                                                                                                                                                                                                                                                                                                                                                                                                                                                                                                                                                                                                                                                                                                                                                                                                                                                                                                                                                                                                                                                                                                                                                                                                                                                                                                                                                                                                                                                                                                                                                                                                                                                                                                                                                                                                                                                                                                                                                                                                                                                                                                                                                                                                                                                                                                                                                                                                                                                                                                                            |                   | 27W2 Male/Fer        |
| 47.05<br>47.05<br>23.03<br>a<br>14.48<br>a<br>b<br>a<br>a<br>a<br>a<br>a<br>a<br>a<br>a<br>a<br>a<br>a<br>a<br>a | ale<br>53.50<br>53.50<br>53.50<br>53.50<br>53.50<br>53.50<br>53.50<br>53.50<br>53.50<br>53.50<br>53.50<br>53.50<br>53.50<br>53.50<br>53.50<br>53.50<br>53.50<br>53.50<br>53.50<br>53.50<br>53.50<br>53.50<br>53.50<br>53.50<br>53.50<br>53.50<br>53.50<br>53.50<br>53.50<br>53.50<br>53.50<br>53.50<br>53.50<br>53.50<br>53.50<br>53.50<br>53.50<br>53.50<br>53.50<br>53.50<br>53.50<br>53.50<br>53.50<br>53.50<br>53.50<br>53.50<br>53.50<br>53.50<br>53.50<br>53.50<br>53.50<br>53.50<br>53.50<br>53.50<br>53.50<br>53.50<br>53.50<br>53.50<br>53.50<br>53.50<br>53.50<br>53.50<br>53.50<br>53.50<br>53.50<br>53.50<br>53.50<br>53.50<br>53.50<br>53.50<br>53.50<br>53.50<br>53.50<br>53.50<br>53.50<br>53.50<br>53.50<br>53.50<br>53.50<br>53.50<br>53.50<br>53.50<br>53.50<br>53.50<br>53.50<br>53.50<br>53.50<br>53.50<br>53.50<br>53.50<br>53.50<br>53.50<br>53.50<br>53.50<br>53.50<br>53.50<br>53.50<br>53.50<br>53.50<br>53.50<br>53.50<br>53.50<br>53.50<br>53.50<br>53.50<br>53.50<br>53.50<br>53.50<br>53.50<br>53.50<br>53.50<br>53.50<br>53.50<br>53.50<br>53.50<br>53.50<br>53.50<br>53.50<br>53.50<br>53.50<br>53.50<br>53.50<br>53.50<br>53.50<br>53.50<br>53.50<br>53.50<br>53.50<br>53.50<br>53.50<br>53.50<br>53.50<br>53.50<br>53.50<br>53.50<br>53.50<br>53.50<br>53.50<br>53.50<br>53.50<br>53.50<br>53.50<br>53.50<br>53.50<br>53.50<br>53.50<br>53.50<br>53.50<br>53.50<br>53.50<br>53.50<br>53.50<br>53.50<br>53.50<br>53.50<br>53.50<br>53.50<br>53.50<br>53.50<br>53.50<br>53.50<br>53.50<br>53.50<br>53.50<br>53.50<br>53.50<br>53.50<br>53.50<br>53.50<br>53.50<br>53.50<br>53.50<br>53.50<br>53.50<br>53.50<br>53.50<br>53.50<br>53.50<br>53.50<br>53.50<br>53.50<br>53.50<br>53.50<br>53.50<br>53.50<br>53.50<br>53.50<br>53.50<br>53.50<br>53.50<br>53.50<br>53.50<br>53.50<br>53.50<br>53.50<br>53.50<br>53.50<br>53.50<br>53.50<br>53.50<br>53.50<br>53.50<br>53.50<br>53.50<br>53.50<br>53.50<br>53.50<br>53.50<br>53.50<br>53.50<br>53.50<br>53.50<br>53.50<br>53.50<br>53.50<br>53.50<br>53.50<br>53.50<br>53.50<br>53.50<br>53.50<br>53.50<br>53.50<br>53.50<br>53.50<br>53.50<br>53.50 |      | 33.30<br>16.65<br>9.70<br>9.70<br>9.70<br>9.70<br>9.70<br>9.70<br>9.70<br>9.70<br>9.70<br>9.70<br>9.70<br>9.70<br>9.70<br>9.70<br>9.70<br>9.70<br>9.70<br>9.70<br>9.70<br>9.70<br>9.70<br>9.70<br>9.70<br>9.70<br>9.70<br>9.70<br>9.70<br>9.70<br>9.70<br>9.70<br>9.70<br>9.70<br>9.70<br>9.70<br>9.70<br>9.70<br>9.70<br>9.70<br>9.70<br>9.70<br>9.70<br>9.70<br>9.70<br>9.70<br>9.70<br>9.70<br>9.70<br>9.70<br>9.70<br>9.70<br>9.70<br>9.70<br>9.70<br>9.70<br>9.70<br>9.70<br>9.70<br>9.70<br>9.70<br>9.70<br>9.70<br>9.70<br>9.70<br>9.70<br>9.70<br>9.70<br>9.70<br>9.70<br>9.70<br>9.70<br>9.70<br>9.70<br>9.70<br>9.70<br>9.70<br>9.70<br>9.70<br>9.70<br>9.70<br>9.70<br>9.70<br>9.70<br>9.70<br>9.70<br>9.70<br>9.70<br>9.70<br>9.70<br>9.70<br>9.70<br>9.70<br>9.70<br>9.70<br>9.70<br>9.70<br>9.70<br>9.70<br>9.70<br>9.70<br>9.70<br>9.70<br>9.70<br>9.70<br>9.70<br>9.70<br>9.70<br>9.70<br>9.70<br>9.70<br>9.70<br>9.70<br>9.70<br>9.70<br>9.70<br>9.70<br>9.70<br>9.70<br>9.70<br>9.70<br>9.70<br>9.70<br>9.70<br>9.70<br>9.70<br>9.70<br>9.70<br>9.70<br>9.70<br>9.70<br>9.70<br>9.70<br>9.70<br>9.70<br>9.70<br>9.70<br>9.70<br>9.70<br>9.70<br>9.70<br>9.70<br>9.70<br>9.70<br>9.70<br>9.70<br>9.70<br>9.70<br>9.70<br>9.70<br>9.70<br>9.70<br>9.70<br>9.70<br>9.70<br>9.70<br>9.70<br>9.70<br>9.70<br>9.70<br>9.70<br>9.70<br>9.70<br>9.70<br>9.70<br>9.70<br>9.70<br>9.70<br>9.70<br>9.70<br>9.70<br>9.70<br>9.70<br>9.70<br>9.70<br>9.70<br>9.70<br>9.70<br>9.70<br>9.70<br>9.70<br>9.70<br>9.70<br>9.70<br>9.70<br>9.70<br>9.70<br>9.70<br>9.70<br>9.70<br>9.70<br>9.70<br>9.70<br>9.70<br>9.70<br>9.70<br>9.70<br>9.70<br>9.70<br>9.70<br>9.70<br>9.70<br>9.70<br>9.70<br>9.70<br>9.70<br>9.70<br>9.70<br>9.70<br>9.70<br>9.70<br>9.70<br>9.70<br>9.70<br>9.70<br>9.70<br>9.70<br>9.70<br>9.70<br>9.70<br>9.70<br>9.70<br>9.70<br>9.70<br>9.70<br>9.70<br>9.70<br>9.70<br>9.70<br>9.70<br>9.70<br>9.70<br>9.70<br>9.70<br>9.70<br>9.70<br>9.70<br>9.70<br>9.70<br>9.70<br>9.70<br>9.70<br>9.70<br>9.70<br>9.70<br>9.70<br>9.70<br>9.70<br>9.70<br>9.70<br>9.70<br>9.70<br>9.70<br>9.70<br>9.70<br>9.70<br>9.70<br>9.70<br>9.70<br>9.70<br>9.70<br>9.70<br>9.70<br>9.70<br>9.70<br>9.70<br>9.70<br>9.70<br>9.70<br>9.70<br>9.70<br>9.70<br>9.70<br>9.70<br>9.70<br>9.70<br>9.70<br>9.70<br>9.70<br>9.70<br>9.70<br>9.70<br>9.70<br>9.70<br>9.70<br>9.70<br>9.70<br>9.70<br>9.70<br>9.70<br>9.70<br>9.70<br>9.70<br>9.70<br>9.70<br>9.70<br>9.70<br>9.70<br>9.70<br>9.70<br>9.70<br>9.70<br>9.70<br>9.70<br>9.70<br>9.70<br>9.70<br>9.70<br>9.70<br>9.70<br>9.70<br>9.70<br>9.70<br>9.70<br>9.70<br>9.70<br>9.70<br>9.70<br>9.70<br>9.70<br>9.70<br>9.70<br>9.70<br>9.70<br>9.70<br>9.70<br>9.70<br>9.70<br>9.70<br>9.70<br>9.70<br>9.70<br>9.70<br>9.70<br>9.70<br>9.70<br>9.70<br>9.70<br>9.70<br>9.70<br>9.70 |                   |                      |
|                                                                                                                  |                                                                                                                                                                                                                                                                                                                                                                                                                                                                                                                                                                                                                                                                                                                                                                                                                                                                                                                                                                                                                                                                                                                                                                                                                                                                                                                                                                                                                                                                                                                                                                                                                                                                                                                                                                                                                                                                                                                                                                                                                                                                                                                                | 17W2 | Male/Female                                                                                                                                                                                                                                                                                                                                                                                                                                                                                                                                                                                                                                                                                                                                                                                                                                                                                                                                                                                                                                                                                                                                                                                                                                                                                                                                                                                                                                                                                                                                                                                                                                                                                                                                                                                                                                                                                                                                                                                                                                                                                                                                                                                                                                                                                                                                                                                                                                                                                                                                                                                                                                                                                                                                                                                                                            |                   | 21W1 Male/Fer        |
| CURRENT RATING / ØA<br>10A / 2.2<br>20A / 3.3<br>30A / 3.7<br>40A / 4.2                                          |                                                                                                                                                                                                                                                                                                                                                                                                                                                                                                                                                                                                                                                                                                                                                                                                                                                                                                                                                                                                                                                                                                                                                                                                                                                                                                                                                                                                                                                                                                                                                                                                                                                                                                                                                                                                                                                                                                                                                                                                                                                                                                                                | 284  |                                                                                                                                                                                                                                                                                                                                                                                                                                                                                                                                                                                                                                                                                                                                                                                                                                                                                                                                                                                                                                                                                                                                                                                                                                                                                                                                                                                                                                                                                                                                                                                                                                                                                                                                                                                                                                                                                                                                                                                                                                                                                                                                                                                                                                                                                                                                                                                                                                                                                                                                                                                                                                                                                                                                                                                                                                        |                   |                      |
|                                                                                                                  | COMBINA                                                                                                                                                                                                                                                                                                                                                                                                                                                                                                                                                                                                                                                                                                                                                                                                                                                                                                                                                                                                                                                                                                                                                                                                                                                                                                                                                                                                                                                                                                                                                                                                                                                                                                                                                                                                                                                                                                                                                                                                                                                                                                                        | TION | D-SUB                                                                                                                                                                                                                                                                                                                                                                                                                                                                                                                                                                                                                                                                                                                                                                                                                                                                                                                                                                                                                                                                                                                                                                                                                                                                                                                                                                                                                                                                                                                                                                                                                                                                                                                                                                                                                                                                                                                                                                                                                                                                                                                                                                                                                                                                                                                                                                                                                                                                                                                                                                                                                                                                                                                                                                                                                                  | DRAWN:            | RENCE NO.: 62<br>C.B |
| ERIES FULLY CONFORMS TO                                                                                          |                                                                                                                                                                                                                                                                                                                                                                                                                                                                                                                                                                                                                                                                                                                                                                                                                                                                                                                                                                                                                                                                                                                                                                                                                                                                                                                                                                                                                                                                                                                                                                                                                                                                                                                                                                                                                                                                                                                                                                                                                                                                                                                                |      | THESE DRAWINGS AND SPECIFICATIONS                                                                                                                                                                                                                                                                                                                                                                                                                                                                                                                                                                                                                                                                                                                                                                                                                                                                                                                                                                                                                                                                                                                                                                                                                                                                                                                                                                                                                                                                                                                                                                                                                                                                                                                                                                                                                                                                                                                                                                                                                                                                                                                                                                                                                                                                                                                                                                                                                                                                                                                                                                                                                                                                                                                                                                                                      | CHECKED<br>SCALE: |                      |