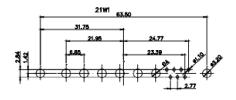

|  |                                      | SW REFERENCE NO.: 628 COMBO ASSEMBLY                                   |                         |                    |       |
|--|--------------------------------------|------------------------------------------------------------------------|-------------------------|--------------------|-------|
|  |                                      |                                                                        | DRAWN: C.B              | DATE: JAN. 01/2019 |       |
|  |                                      |                                                                        | CHECKED:                | DATE:              |       |
|  | EDAC INC                             | THESE DRAWINGS AND SPECIFICATIONS<br>ARE THE PROPERTY OF EDAC INC. AND | SCALE: (IN C.A.D. 1:1)  | SHEET 1 OF         | 4     |
|  | YOUR CONNECTION TO QUALITY & SERVICE | SHALL NOT BE REPRODUCED, OR COPIED OR USED AS THE BASIS FOR THE        | DRAWING NUMBER: 628-9W4 | -624-7NC           | ISSUE |
|  |                                      | MANUFACTURE OR SALE OF APPARATUS<br>WITHOUT WRITTEN PERMISSION.        | PART NUMBER: 628-9W4    | -624-7NC           | 1     |

THIS SERIES FULLY CONFORMS TO THE EUROPEAN UNION DIRECTIVES 2011/65/EU FOR RoHS COMPLIANCY.

THIS IS A C.A.D. GENERATED DRAWING TOLERANCE UNLESS OTHERWISE SPECIFIED DO NOT MAKE MANUAL REVISIONS TO MASTER. .X ±0.25 .XX ±0.13 .XXX ±0.05