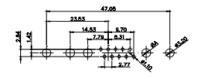

5W5 Male

5W5 Female

23.53

3W3 / 3WK3

8W8 Male

5W1 Male/Female

7W2 Male/Female

(1)

21W4 Male/Female

emale

emale

|                                                                                                                  |                                                                                                                                                                                                                                                                                                                                                                                                                                                                                                                                                                                                                                                                                                                                                                                                                                                                                                                                                                                                                                                                                                                                                                                                                                                                                                                                                                                                                                                                                                                                                                                                                                                                                                                                                                                                                                                                                                                                                                                                                                                                                                                                |      | 33.30<br>4.60<br>1.50<br>1.50<br>90<br>90<br>90<br>90<br>90<br>90<br>90<br>90<br>90<br>9                                                                                                                                                                                                                                                                                                                                                                                                                                                                                                                                                                                                                                                                                                                                                                                                                                                                                                                                                                                                                                                                                                                                                                                                                                                                                                                                                                                                                                                                                                                                                                                                                                                                                                                                                                                                                                                                                                                                                                                                                                                                                                                                                                                                                                                                                                                                                                                                                                                                                                                                                                                                                                                                                                                                               |                   | ₹<br>₹<br>1<br>      |
|------------------------------------------------------------------------------------------------------------------|--------------------------------------------------------------------------------------------------------------------------------------------------------------------------------------------------------------------------------------------------------------------------------------------------------------------------------------------------------------------------------------------------------------------------------------------------------------------------------------------------------------------------------------------------------------------------------------------------------------------------------------------------------------------------------------------------------------------------------------------------------------------------------------------------------------------------------------------------------------------------------------------------------------------------------------------------------------------------------------------------------------------------------------------------------------------------------------------------------------------------------------------------------------------------------------------------------------------------------------------------------------------------------------------------------------------------------------------------------------------------------------------------------------------------------------------------------------------------------------------------------------------------------------------------------------------------------------------------------------------------------------------------------------------------------------------------------------------------------------------------------------------------------------------------------------------------------------------------------------------------------------------------------------------------------------------------------------------------------------------------------------------------------------------------------------------------------------------------------------------------------|------|----------------------------------------------------------------------------------------------------------------------------------------------------------------------------------------------------------------------------------------------------------------------------------------------------------------------------------------------------------------------------------------------------------------------------------------------------------------------------------------------------------------------------------------------------------------------------------------------------------------------------------------------------------------------------------------------------------------------------------------------------------------------------------------------------------------------------------------------------------------------------------------------------------------------------------------------------------------------------------------------------------------------------------------------------------------------------------------------------------------------------------------------------------------------------------------------------------------------------------------------------------------------------------------------------------------------------------------------------------------------------------------------------------------------------------------------------------------------------------------------------------------------------------------------------------------------------------------------------------------------------------------------------------------------------------------------------------------------------------------------------------------------------------------------------------------------------------------------------------------------------------------------------------------------------------------------------------------------------------------------------------------------------------------------------------------------------------------------------------------------------------------------------------------------------------------------------------------------------------------------------------------------------------------------------------------------------------------------------------------------------------------------------------------------------------------------------------------------------------------------------------------------------------------------------------------------------------------------------------------------------------------------------------------------------------------------------------------------------------------------------------------------------------------------------------------------------------------|-------------------|----------------------|
|                                                                                                                  |                                                                                                                                                                                                                                                                                                                                                                                                                                                                                                                                                                                                                                                                                                                                                                                                                                                                                                                                                                                                                                                                                                                                                                                                                                                                                                                                                                                                                                                                                                                                                                                                                                                                                                                                                                                                                                                                                                                                                                                                                                                                                                                                | 11W1 | Male/Female                                                                                                                                                                                                                                                                                                                                                                                                                                                                                                                                                                                                                                                                                                                                                                                                                                                                                                                                                                                                                                                                                                                                                                                                                                                                                                                                                                                                                                                                                                                                                                                                                                                                                                                                                                                                                                                                                                                                                                                                                                                                                                                                                                                                                                                                                                                                                                                                                                                                                                                                                                                                                                                                                                                                                                                                                            |                   | 27W2 Male/Fer        |
| 47.05<br>47.05<br>23.03<br>a<br>14.48<br>a<br>b<br>a<br>a<br>a<br>a<br>a<br>a<br>a<br>a<br>a<br>a<br>a<br>a<br>a | ale<br>53.50<br>53.50<br>53.50<br>53.50<br>53.50<br>53.50<br>53.50<br>53.50<br>53.50<br>53.50<br>53.50<br>53.50<br>53.50<br>53.50<br>53.50<br>53.50<br>53.50<br>53.50<br>53.50<br>53.50<br>53.50<br>53.50<br>53.50<br>53.50<br>53.50<br>53.50<br>53.50<br>53.50<br>53.50<br>53.50<br>53.50<br>53.50<br>53.50<br>53.50<br>53.50<br>53.50<br>53.50<br>53.50<br>53.50<br>53.50<br>53.50<br>53.50<br>53.50<br>53.50<br>53.50<br>53.50<br>53.50<br>53.50<br>53.50<br>53.50<br>53.50<br>53.50<br>53.50<br>53.50<br>53.50<br>53.50<br>53.50<br>53.50<br>53.50<br>53.50<br>53.50<br>53.50<br>53.50<br>53.50<br>53.50<br>53.50<br>53.50<br>53.50<br>53.50<br>53.50<br>53.50<br>53.50<br>53.50<br>53.50<br>53.50<br>53.50<br>53.50<br>53.50<br>53.50<br>53.50<br>53.50<br>53.50<br>53.50<br>53.50<br>53.50<br>53.50<br>53.50<br>53.50<br>53.50<br>53.50<br>53.50<br>53.50<br>53.50<br>53.50<br>53.50<br>53.50<br>53.50<br>53.50<br>53.50<br>53.50<br>53.50<br>53.50<br>53.50<br>53.50<br>53.50<br>53.50<br>53.50<br>53.50<br>53.50<br>53.50<br>53.50<br>53.50<br>53.50<br>53.50<br>53.50<br>53.50<br>53.50<br>53.50<br>53.50<br>53.50<br>53.50<br>53.50<br>53.50<br>53.50<br>53.50<br>53.50<br>53.50<br>53.50<br>53.50<br>53.50<br>53.50<br>53.50<br>53.50<br>53.50<br>53.50<br>53.50<br>53.50<br>53.50<br>53.50<br>53.50<br>53.50<br>53.50<br>53.50<br>53.50<br>53.50<br>53.50<br>53.50<br>53.50<br>53.50<br>53.50<br>53.50<br>53.50<br>53.50<br>53.50<br>53.50<br>53.50<br>53.50<br>53.50<br>53.50<br>53.50<br>53.50<br>53.50<br>53.50<br>53.50<br>53.50<br>53.50<br>53.50<br>53.50<br>53.50<br>53.50<br>53.50<br>53.50<br>53.50<br>53.50<br>53.50<br>53.50<br>53.50<br>53.50<br>53.50<br>53.50<br>53.50<br>53.50<br>53.50<br>53.50<br>53.50<br>53.50<br>53.50<br>53.50<br>53.50<br>53.50<br>53.50<br>53.50<br>53.50<br>53.50<br>53.50<br>53.50<br>53.50<br>53.50<br>53.50<br>53.50<br>53.50<br>53.50<br>53.50<br>53.50<br>53.50<br>53.50<br>53.50<br>53.50<br>53.50<br>53.50<br>53.50<br>53.50<br>53.50<br>53.50<br>53.50<br>53.50<br>53.50<br>53.50<br>53.50<br>53.50<br>53.50<br>53.50<br>53.50<br>53.50<br>53.50<br>53.50<br>53.50 |      | 33.30<br>16.65<br>9.70<br>9.70<br>9.70<br>9.70<br>9.70<br>9.70<br>9.70<br>9.70<br>9.70<br>9.70<br>9.70<br>9.70<br>9.70<br>9.70<br>9.70<br>9.70<br>9.70<br>9.70<br>9.70<br>9.70<br>9.70<br>9.70<br>9.70<br>9.70<br>9.70<br>9.70<br>9.70<br>9.70<br>9.70<br>9.70<br>9.70<br>9.70<br>9.70<br>9.70<br>9.70<br>9.70<br>9.70<br>9.70<br>9.70<br>9.70<br>9.70<br>9.70<br>9.70<br>9.70<br>9.70<br>9.70<br>9.70<br>9.70<br>9.70<br>9.70<br>9.70<br>9.70<br>9.70<br>9.70<br>9.70<br>9.70<br>9.70<br>9.70<br>9.70<br>9.70<br>9.70<br>9.70<br>9.70<br>9.70<br>9.70<br>9.70<br>9.70<br>9.70<br>9.70<br>9.70<br>9.70<br>9.70<br>9.70<br>9.70<br>9.70<br>9.70<br>9.70<br>9.70<br>9.70<br>9.70<br>9.70<br>9.70<br>9.70<br>9.70<br>9.70<br>9.70<br>9.70<br>9.70<br>9.70<br>9.70<br>9.70<br>9.70<br>9.70<br>9.70<br>9.70<br>9.70<br>9.70<br>9.70<br>9.70<br>9.70<br>9.70<br>9.70<br>9.70<br>9.70<br>9.70<br>9.70<br>9.70<br>9.70<br>9.70<br>9.70<br>9.70<br>9.70<br>9.70<br>9.70<br>9.70<br>9.70<br>9.70<br>9.70<br>9.70<br>9.70<br>9.70<br>9.70<br>9.70<br>9.70<br>9.70<br>9.70<br>9.70<br>9.70<br>9.70<br>9.70<br>9.70<br>9.70<br>9.70<br>9.70<br>9.70<br>9.70<br>9.70<br>9.70<br>9.70<br>9.70<br>9.70<br>9.70<br>9.70<br>9.70<br>9.70<br>9.70<br>9.70<br>9.70<br>9.70<br>9.70<br>9.70<br>9.70<br>9.70<br>9.70<br>9.70<br>9.70<br>9.70<br>9.70<br>9.70<br>9.70<br>9.70<br>9.70<br>9.70<br>9.70<br>9.70<br>9.70<br>9.70<br>9.70<br>9.70<br>9.70<br>9.70<br>9.70<br>9.70<br>9.70<br>9.70<br>9.70<br>9.70<br>9.70<br>9.70<br>9.70<br>9.70<br>9.70<br>9.70<br>9.70<br>9.70<br>9.70<br>9.70<br>9.70<br>9.70<br>9.70<br>9.70<br>9.70<br>9.70<br>9.70<br>9.70<br>9.70<br>9.70<br>9.70<br>9.70<br>9.70<br>9.70<br>9.70<br>9.70<br>9.70<br>9.70<br>9.70<br>9.70<br>9.70<br>9.70<br>9.70<br>9.70<br>9.70<br>9.70<br>9.70<br>9.70<br>9.70<br>9.70<br>9.70<br>9.70<br>9.70<br>9.70<br>9.70<br>9.70<br>9.70<br>9.70<br>9.70<br>9.70<br>9.70<br>9.70<br>9.70<br>9.70<br>9.70<br>9.70<br>9.70<br>9.70<br>9.70<br>9.70<br>9.70<br>9.70<br>9.70<br>9.70<br>9.70<br>9.70<br>9.70<br>9.70<br>9.70<br>9.70<br>9.70<br>9.70<br>9.70<br>9.70<br>9.70<br>9.70<br>9.70<br>9.70<br>9.70<br>9.70<br>9.70<br>9.70<br>9.70<br>9.70<br>9.70<br>9.70<br>9.70<br>9.70<br>9.70<br>9.70<br>9.70<br>9.70<br>9.70<br>9.70<br>9.70<br>9.70<br>9.70<br>9.70<br>9.70<br>9.70<br>9.70<br>9.70<br>9.70<br>9.70<br>9.70<br>9.70<br>9.70<br>9.70<br>9.70<br>9.70<br>9.70<br>9.70<br>9.70<br>9.70<br>9.70<br>9.70<br>9.70<br>9.70<br>9.70<br>9.70<br>9.70<br>9.70<br>9.70<br>9.70<br>9.70<br>9.70<br>9.70<br>9.70<br>9.70<br>9.70<br>9.70<br>9.70<br>9.70<br>9.70<br>9.70<br>9.70<br>9.70<br>9.70<br>9.70<br>9.70<br>9.70<br>9.70<br>9.70<br>9.70<br>9.70<br>9.70<br>9.70<br>9.70<br>9.70<br>9.70<br>9.70<br>9.70<br>9.70<br>9.70<br>9.70<br>9.70<br>9.70<br>9.70<br>9.70<br>9.70<br>9.70<br>9.70 |                   |                      |
|                                                                                                                  |                                                                                                                                                                                                                                                                                                                                                                                                                                                                                                                                                                                                                                                                                                                                                                                                                                                                                                                                                                                                                                                                                                                                                                                                                                                                                                                                                                                                                                                                                                                                                                                                                                                                                                                                                                                                                                                                                                                                                                                                                                                                                                                                | 17W2 | Male/Female                                                                                                                                                                                                                                                                                                                                                                                                                                                                                                                                                                                                                                                                                                                                                                                                                                                                                                                                                                                                                                                                                                                                                                                                                                                                                                                                                                                                                                                                                                                                                                                                                                                                                                                                                                                                                                                                                                                                                                                                                                                                                                                                                                                                                                                                                                                                                                                                                                                                                                                                                                                                                                                                                                                                                                                                                            |                   | 21W1 Male/Fer        |
| CURRENT RATING / ØA<br>10A / 2.2<br>20A / 3.3<br>30A / 3.7<br>40A / 4.2                                          |                                                                                                                                                                                                                                                                                                                                                                                                                                                                                                                                                                                                                                                                                                                                                                                                                                                                                                                                                                                                                                                                                                                                                                                                                                                                                                                                                                                                                                                                                                                                                                                                                                                                                                                                                                                                                                                                                                                                                                                                                                                                                                                                | 284  |                                                                                                                                                                                                                                                                                                                                                                                                                                                                                                                                                                                                                                                                                                                                                                                                                                                                                                                                                                                                                                                                                                                                                                                                                                                                                                                                                                                                                                                                                                                                                                                                                                                                                                                                                                                                                                                                                                                                                                                                                                                                                                                                                                                                                                                                                                                                                                                                                                                                                                                                                                                                                                                                                                                                                                                                                                        |                   |                      |
|                                                                                                                  | COMBINA                                                                                                                                                                                                                                                                                                                                                                                                                                                                                                                                                                                                                                                                                                                                                                                                                                                                                                                                                                                                                                                                                                                                                                                                                                                                                                                                                                                                                                                                                                                                                                                                                                                                                                                                                                                                                                                                                                                                                                                                                                                                                                                        | TION | D-SUB                                                                                                                                                                                                                                                                                                                                                                                                                                                                                                                                                                                                                                                                                                                                                                                                                                                                                                                                                                                                                                                                                                                                                                                                                                                                                                                                                                                                                                                                                                                                                                                                                                                                                                                                                                                                                                                                                                                                                                                                                                                                                                                                                                                                                                                                                                                                                                                                                                                                                                                                                                                                                                                                                                                                                                                                                                  | DRAWN:            | RENCE NO.: 62<br>C.B |
| ERIES FULLY CONFORMS TO                                                                                          |                                                                                                                                                                                                                                                                                                                                                                                                                                                                                                                                                                                                                                                                                                                                                                                                                                                                                                                                                                                                                                                                                                                                                                                                                                                                                                                                                                                                                                                                                                                                                                                                                                                                                                                                                                                                                                                                                                                                                                                                                                                                                                                                |      | THESE DRAWINGS AND SPECIFICATIONS                                                                                                                                                                                                                                                                                                                                                                                                                                                                                                                                                                                                                                                                                                                                                                                                                                                                                                                                                                                                                                                                                                                                                                                                                                                                                                                                                                                                                                                                                                                                                                                                                                                                                                                                                                                                                                                                                                                                                                                                                                                                                                                                                                                                                                                                                                                                                                                                                                                                                                                                                                                                                                                                                                                                                                                                      | CHECKED<br>SCALE: |                      |