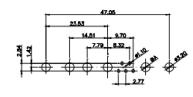

21W4 Male/Female

emale

emale

|                                                                                                                  |                                                                                                                                                                                                                                                                                                                                                                                                                                                                                                                                                                                                                                                                                                                                                                                                                                                                                                                                                                                                                                                                                                                                                                                                                                                                                                                                                                                                                                                                                                                                                                                                                                                                                                                                                                                                                                                                                                                                                                                                                                                                                                                                |      | 33.30<br>4.60<br>1.50<br>1.50<br>90<br>90<br>90<br>90<br>90<br>90<br>90<br>90<br>90<br>9                                                                                                                                                                                                                                                                                                                                                                                                                                                                                                                                                                                                                                                                                                                                                                                                                                                                                                                                                                                                                                                                                                                                                                                                                                                                                                                                                                                                                                                                                                                                                                                                                                                                                                                                                                                                                                                                                                                                                                                                                                                                                                                                                                                                                                                                                                                                                                                                                                                                                                                                                                                                                                                                                                                                               |                   | ₹<br>₹<br>1<br>      |
|------------------------------------------------------------------------------------------------------------------|--------------------------------------------------------------------------------------------------------------------------------------------------------------------------------------------------------------------------------------------------------------------------------------------------------------------------------------------------------------------------------------------------------------------------------------------------------------------------------------------------------------------------------------------------------------------------------------------------------------------------------------------------------------------------------------------------------------------------------------------------------------------------------------------------------------------------------------------------------------------------------------------------------------------------------------------------------------------------------------------------------------------------------------------------------------------------------------------------------------------------------------------------------------------------------------------------------------------------------------------------------------------------------------------------------------------------------------------------------------------------------------------------------------------------------------------------------------------------------------------------------------------------------------------------------------------------------------------------------------------------------------------------------------------------------------------------------------------------------------------------------------------------------------------------------------------------------------------------------------------------------------------------------------------------------------------------------------------------------------------------------------------------------------------------------------------------------------------------------------------------------|------|----------------------------------------------------------------------------------------------------------------------------------------------------------------------------------------------------------------------------------------------------------------------------------------------------------------------------------------------------------------------------------------------------------------------------------------------------------------------------------------------------------------------------------------------------------------------------------------------------------------------------------------------------------------------------------------------------------------------------------------------------------------------------------------------------------------------------------------------------------------------------------------------------------------------------------------------------------------------------------------------------------------------------------------------------------------------------------------------------------------------------------------------------------------------------------------------------------------------------------------------------------------------------------------------------------------------------------------------------------------------------------------------------------------------------------------------------------------------------------------------------------------------------------------------------------------------------------------------------------------------------------------------------------------------------------------------------------------------------------------------------------------------------------------------------------------------------------------------------------------------------------------------------------------------------------------------------------------------------------------------------------------------------------------------------------------------------------------------------------------------------------------------------------------------------------------------------------------------------------------------------------------------------------------------------------------------------------------------------------------------------------------------------------------------------------------------------------------------------------------------------------------------------------------------------------------------------------------------------------------------------------------------------------------------------------------------------------------------------------------------------------------------------------------------------------------------------------------|-------------------|----------------------|
|                                                                                                                  |                                                                                                                                                                                                                                                                                                                                                                                                                                                                                                                                                                                                                                                                                                                                                                                                                                                                                                                                                                                                                                                                                                                                                                                                                                                                                                                                                                                                                                                                                                                                                                                                                                                                                                                                                                                                                                                                                                                                                                                                                                                                                                                                | 11W1 | Male/Female                                                                                                                                                                                                                                                                                                                                                                                                                                                                                                                                                                                                                                                                                                                                                                                                                                                                                                                                                                                                                                                                                                                                                                                                                                                                                                                                                                                                                                                                                                                                                                                                                                                                                                                                                                                                                                                                                                                                                                                                                                                                                                                                                                                                                                                                                                                                                                                                                                                                                                                                                                                                                                                                                                                                                                                                                            |                   | 27W2 Male/Fer        |
| 47.05<br>47.05<br>23.03<br>a<br>14.48<br>a<br>b<br>a<br>a<br>a<br>a<br>a<br>a<br>a<br>a<br>a<br>a<br>a<br>a<br>a | ale<br>53.50<br>53.50<br>53.50<br>53.50<br>53.50<br>53.50<br>53.50<br>53.50<br>53.50<br>53.50<br>53.50<br>53.50<br>53.50<br>53.50<br>53.50<br>53.50<br>53.50<br>53.50<br>53.50<br>53.50<br>53.50<br>53.50<br>53.50<br>53.50<br>53.50<br>53.50<br>53.50<br>53.50<br>53.50<br>53.50<br>53.50<br>53.50<br>53.50<br>53.50<br>53.50<br>53.50<br>53.50<br>53.50<br>53.50<br>53.50<br>53.50<br>53.50<br>53.50<br>53.50<br>53.50<br>53.50<br>53.50<br>53.50<br>53.50<br>53.50<br>53.50<br>53.50<br>53.50<br>53.50<br>53.50<br>53.50<br>53.50<br>53.50<br>53.50<br>53.50<br>53.50<br>53.50<br>53.50<br>53.50<br>53.50<br>53.50<br>53.50<br>53.50<br>53.50<br>53.50<br>53.50<br>53.50<br>53.50<br>53.50<br>53.50<br>53.50<br>53.50<br>53.50<br>53.50<br>53.50<br>53.50<br>53.50<br>53.50<br>53.50<br>53.50<br>53.50<br>53.50<br>53.50<br>53.50<br>53.50<br>53.50<br>53.50<br>53.50<br>53.50<br>53.50<br>53.50<br>53.50<br>53.50<br>53.50<br>53.50<br>53.50<br>53.50<br>53.50<br>53.50<br>53.50<br>53.50<br>53.50<br>53.50<br>53.50<br>53.50<br>53.50<br>53.50<br>53.50<br>53.50<br>53.50<br>53.50<br>53.50<br>53.50<br>53.50<br>53.50<br>53.50<br>53.50<br>53.50<br>53.50<br>53.50<br>53.50<br>53.50<br>53.50<br>53.50<br>53.50<br>53.50<br>53.50<br>53.50<br>53.50<br>53.50<br>53.50<br>53.50<br>53.50<br>53.50<br>53.50<br>53.50<br>53.50<br>53.50<br>53.50<br>53.50<br>53.50<br>53.50<br>53.50<br>53.50<br>53.50<br>53.50<br>53.50<br>53.50<br>53.50<br>53.50<br>53.50<br>53.50<br>53.50<br>53.50<br>53.50<br>53.50<br>53.50<br>53.50<br>53.50<br>53.50<br>53.50<br>53.50<br>53.50<br>53.50<br>53.50<br>53.50<br>53.50<br>53.50<br>53.50<br>53.50<br>53.50<br>53.50<br>53.50<br>53.50<br>53.50<br>53.50<br>53.50<br>53.50<br>53.50<br>53.50<br>53.50<br>53.50<br>53.50<br>53.50<br>53.50<br>53.50<br>53.50<br>53.50<br>53.50<br>53.50<br>53.50<br>53.50<br>53.50<br>53.50<br>53.50<br>53.50<br>53.50<br>53.50<br>53.50<br>53.50<br>53.50<br>53.50<br>53.50<br>53.50<br>53.50<br>53.50<br>53.50<br>53.50<br>53.50<br>53.50<br>53.50<br>53.50<br>53.50<br>53.50<br>53.50<br>53.50<br>53.50<br>53.50<br>53.50<br>53.50<br>53.50<br>53.50 |      | 33.30<br>16.65<br>9.70<br>9.70<br>9.70<br>9.70<br>9.70<br>9.70<br>9.70<br>9.70<br>9.70<br>9.70<br>9.70<br>9.70<br>9.70<br>9.70<br>9.70<br>9.70<br>9.70<br>9.70<br>9.70<br>9.70<br>9.70<br>9.70<br>9.70<br>9.70<br>9.70<br>9.70<br>9.70<br>9.70<br>9.70<br>9.70<br>9.70<br>9.70<br>9.70<br>9.70<br>9.70<br>9.70<br>9.70<br>9.70<br>9.70<br>9.70<br>9.70<br>9.70<br>9.70<br>9.70<br>9.70<br>9.70<br>9.70<br>9.70<br>9.70<br>9.70<br>9.70<br>9.70<br>9.70<br>9.70<br>9.70<br>9.70<br>9.70<br>9.70<br>9.70<br>9.70<br>9.70<br>9.70<br>9.70<br>9.70<br>9.70<br>9.70<br>9.70<br>9.70<br>9.70<br>9.70<br>9.70<br>9.70<br>9.70<br>9.70<br>9.70<br>9.70<br>9.70<br>9.70<br>9.70<br>9.70<br>9.70<br>9.70<br>9.70<br>9.70<br>9.70<br>9.70<br>9.70<br>9.70<br>9.70<br>9.70<br>9.70<br>9.70<br>9.70<br>9.70<br>9.70<br>9.70<br>9.70<br>9.70<br>9.70<br>9.70<br>9.70<br>9.70<br>9.70<br>9.70<br>9.70<br>9.70<br>9.70<br>9.70<br>9.70<br>9.70<br>9.70<br>9.70<br>9.70<br>9.70<br>9.70<br>9.70<br>9.70<br>9.70<br>9.70<br>9.70<br>9.70<br>9.70<br>9.70<br>9.70<br>9.70<br>9.70<br>9.70<br>9.70<br>9.70<br>9.70<br>9.70<br>9.70<br>9.70<br>9.70<br>9.70<br>9.70<br>9.70<br>9.70<br>9.70<br>9.70<br>9.70<br>9.70<br>9.70<br>9.70<br>9.70<br>9.70<br>9.70<br>9.70<br>9.70<br>9.70<br>9.70<br>9.70<br>9.70<br>9.70<br>9.70<br>9.70<br>9.70<br>9.70<br>9.70<br>9.70<br>9.70<br>9.70<br>9.70<br>9.70<br>9.70<br>9.70<br>9.70<br>9.70<br>9.70<br>9.70<br>9.70<br>9.70<br>9.70<br>9.70<br>9.70<br>9.70<br>9.70<br>9.70<br>9.70<br>9.70<br>9.70<br>9.70<br>9.70<br>9.70<br>9.70<br>9.70<br>9.70<br>9.70<br>9.70<br>9.70<br>9.70<br>9.70<br>9.70<br>9.70<br>9.70<br>9.70<br>9.70<br>9.70<br>9.70<br>9.70<br>9.70<br>9.70<br>9.70<br>9.70<br>9.70<br>9.70<br>9.70<br>9.70<br>9.70<br>9.70<br>9.70<br>9.70<br>9.70<br>9.70<br>9.70<br>9.70<br>9.70<br>9.70<br>9.70<br>9.70<br>9.70<br>9.70<br>9.70<br>9.70<br>9.70<br>9.70<br>9.70<br>9.70<br>9.70<br>9.70<br>9.70<br>9.70<br>9.70<br>9.70<br>9.70<br>9.70<br>9.70<br>9.70<br>9.70<br>9.70<br>9.70<br>9.70<br>9.70<br>9.70<br>9.70<br>9.70<br>9.70<br>9.70<br>9.70<br>9.70<br>9.70<br>9.70<br>9.70<br>9.70<br>9.70<br>9.70<br>9.70<br>9.70<br>9.70<br>9.70<br>9.70<br>9.70<br>9.70<br>9.70<br>9.70<br>9.70<br>9.70<br>9.70<br>9.70<br>9.70<br>9.70<br>9.70<br>9.70<br>9.70<br>9.70<br>9.70<br>9.70<br>9.70<br>9.70<br>9.70<br>9.70<br>9.70<br>9.70<br>9.70<br>9.70<br>9.70<br>9.70<br>9.70<br>9.70<br>9.70<br>9.70<br>9.70<br>9.70<br>9.70<br>9.70<br>9.70<br>9.70<br>9.70<br>9.70<br>9.70<br>9.70<br>9.70<br>9.70<br>9.70<br>9.70<br>9.70<br>9.70<br>9.70<br>9.70<br>9.70<br>9.70<br>9.70<br>9.70<br>9.70<br>9.70<br>9.70<br>9.70<br>9.70<br>9.70<br>9.70<br>9.70<br>9.70<br>9.70<br>9.70<br>9.70<br>9.70<br>9.70<br>9.70<br>9.70<br>9.70<br>9.70<br>9.70<br>9.70<br>9.70<br>9.70<br>9.70<br>9.70<br>9.70<br>9.70 |                   |                      |
|                                                                                                                  |                                                                                                                                                                                                                                                                                                                                                                                                                                                                                                                                                                                                                                                                                                                                                                                                                                                                                                                                                                                                                                                                                                                                                                                                                                                                                                                                                                                                                                                                                                                                                                                                                                                                                                                                                                                                                                                                                                                                                                                                                                                                                                                                | 17W2 | Male/Female                                                                                                                                                                                                                                                                                                                                                                                                                                                                                                                                                                                                                                                                                                                                                                                                                                                                                                                                                                                                                                                                                                                                                                                                                                                                                                                                                                                                                                                                                                                                                                                                                                                                                                                                                                                                                                                                                                                                                                                                                                                                                                                                                                                                                                                                                                                                                                                                                                                                                                                                                                                                                                                                                                                                                                                                                            |                   | 21W1 Male/Fer        |
| CURRENT RATING / ØA<br>10A / 2.2<br>20A / 3.3<br>30A / 3.7<br>40A / 4.2                                          |                                                                                                                                                                                                                                                                                                                                                                                                                                                                                                                                                                                                                                                                                                                                                                                                                                                                                                                                                                                                                                                                                                                                                                                                                                                                                                                                                                                                                                                                                                                                                                                                                                                                                                                                                                                                                                                                                                                                                                                                                                                                                                                                | 284  |                                                                                                                                                                                                                                                                                                                                                                                                                                                                                                                                                                                                                                                                                                                                                                                                                                                                                                                                                                                                                                                                                                                                                                                                                                                                                                                                                                                                                                                                                                                                                                                                                                                                                                                                                                                                                                                                                                                                                                                                                                                                                                                                                                                                                                                                                                                                                                                                                                                                                                                                                                                                                                                                                                                                                                                                                                        |                   |                      |
|                                                                                                                  | COMBINA                                                                                                                                                                                                                                                                                                                                                                                                                                                                                                                                                                                                                                                                                                                                                                                                                                                                                                                                                                                                                                                                                                                                                                                                                                                                                                                                                                                                                                                                                                                                                                                                                                                                                                                                                                                                                                                                                                                                                                                                                                                                                                                        | TION | D-SUB                                                                                                                                                                                                                                                                                                                                                                                                                                                                                                                                                                                                                                                                                                                                                                                                                                                                                                                                                                                                                                                                                                                                                                                                                                                                                                                                                                                                                                                                                                                                                                                                                                                                                                                                                                                                                                                                                                                                                                                                                                                                                                                                                                                                                                                                                                                                                                                                                                                                                                                                                                                                                                                                                                                                                                                                                                  | DRAWN:            | RENCE NO.: 62<br>C.B |
| ERIES FULLY CONFORMS TO                                                                                          |                                                                                                                                                                                                                                                                                                                                                                                                                                                                                                                                                                                                                                                                                                                                                                                                                                                                                                                                                                                                                                                                                                                                                                                                                                                                                                                                                                                                                                                                                                                                                                                                                                                                                                                                                                                                                                                                                                                                                                                                                                                                                                                                |      | THESE DRAWINGS AND SPECIFICATIONS                                                                                                                                                                                                                                                                                                                                                                                                                                                                                                                                                                                                                                                                                                                                                                                                                                                                                                                                                                                                                                                                                                                                                                                                                                                                                                                                                                                                                                                                                                                                                                                                                                                                                                                                                                                                                                                                                                                                                                                                                                                                                                                                                                                                                                                                                                                                                                                                                                                                                                                                                                                                                                                                                                                                                                                                      | CHECKED<br>SCALE: |                      |