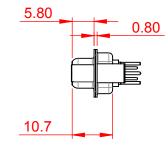

THIS IS A C.A.D. GENERATED DRAWING DO NOT MAKE MANUAL REVISIONS TO MASTER.



ISSUE NUMBER

(1)

ORIGINAL





## NOTES:



MATERIAL: HOUSING: THERMOPLASTIC POLYESTER, UL94V-0 SHELL: STEEL, Sn or Ni PLATED CONTACT: COPPER ALLOY SEE ORDERING GUIDE FOR PLATING

OPERATING TEMPERATURE: -55°C ~ 125°C

SIGNAL CONTACT CURRENT RATING: 5A PER CONTACT SIGNAL CONTACT RESISTANCE: 10mΩ MAX. INSULATOR RESISTANCE: 5000MΩ min. DIELECTRIC WITHSTANDING VOLTAGE: 1000V AC rms

|  |                                      | SW REFERENCE NO.: 628 COMBO ASSEMBLY                                   |                         |                    |       |
|--|--------------------------------------|------------------------------------------------------------------------|-------------------------|--------------------|-------|
|  |                                      |