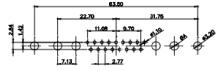

THIS SERIES FULLY CONFORMS TO THE EUROPEAN UNION DIRECTIVES 2011/65/EU FOR RoHS COMPLIANCY.

THIS IS A C.A.D. GENERATED DRAWING TOLERANCE UNLESS OTHERWISE SPECIFIED DO NOT MAKE MANUAL REVISIONS TO MASTER. .X ±0.25 .XX ±0.13 .XXX ±0.05

5W5 Male

5W5 Female

23.53

3W3 / 3WK3

8W8 Male

5W1 Male/Female

7W2 Male/Female

(1)

21W4 Male/Female

emale

emale

|                                                                                                                  |                                                                                                                                                                                                                                                                                                                                                                                                                                                                                                                                                                                                                                                                                                                                                                                                                                                                                                                                                                                                                                                                                                                                                                                                                                                                                                                                                                                                                                                                                                                                                                                                                                                                                                                                                                                                                                                                                                                                                                                                                                                                                                                                |      | 33.30<br>4.60<br>1.50<br>1.50<br>90<br>90<br>90<br>90<br>90<br>90<br>90<br>90<br>90<br>9                                                                                                                                                                                                                                                                                                                                                                                                                                                                                                                                                                                                                                                                                                                                                                                                                                                                                                                                                                                                                                                                                                                                                                                                                                                                                                                                                                                                                                                                                                                                                                                                                                                                                                                                                                                                                                                                                                                                                                                                                                                                                                                                                                                                                                                                                                                                                                                                                                                                                                                                                                                                                                                                                                                                               |                   | ₹<br>₹<br>1<br>      |
|------------------------------------------------------------------------------------------------------------------|--------------------------------------------------------------------------------------------------------------------------------------------------------------------------------------------------------------------------------------------------------------------------------------------------------------------------------------------------------------------------------------------------------------------------------------------------------------------------------------------------------------------------------------------------------------------------------------------------------------------------------------------------------------------------------------------------------------------------------------------------------------------------------------------------------------------------------------------------------------------------------------------------------------------------------------------------------------------------------------------------------------------------------------------------------------------------------------------------------------------------------------------------------------------------------------------------------------------------------------------------------------------------------------------------------------------------------------------------------------------------------------------------------------------------------------------------------------------------------------------------------------------------------------------------------------------------------------------------------------------------------------------------------------------------------------------------------------------------------------------------------------------------------------------------------------------------------------------------------------------------------------------------------------------------------------------------------------------------------------------------------------------------------------------------------------------------------------------------------------------------------|------|----------------------------------------------------------------------------------------------------------------------------------------------------------------------------------------------------------------------------------------------------------------------------------------------------------------------------------------------------------------------------------------------------------------------------------------------------------------------------------------------------------------------------------------------------------------------------------------------------------------------------------------------------------------------------------------------------------------------------------------------------------------------------------------------------------------------------------------------------------------------------------------------------------------------------------------------------------------------------------------------------------------------------------------------------------------------------------------------------------------------------------------------------------------------------------------------------------------------------------------------------------------------------------------------------------------------------------------------------------------------------------------------------------------------------------------------------------------------------------------------------------------------------------------------------------------------------------------------------------------------------------------------------------------------------------------------------------------------------------------------------------------------------------------------------------------------------------------------------------------------------------------------------------------------------------------------------------------------------------------------------------------------------------------------------------------------------------------------------------------------------------------------------------------------------------------------------------------------------------------------------------------------------------------------------------------------------------------------------------------------------------------------------------------------------------------------------------------------------------------------------------------------------------------------------------------------------------------------------------------------------------------------------------------------------------------------------------------------------------------------------------------------------------------------------------------------------------------|-------------------|----------------------|
|                                                                                                                  |                                                                                                                                                                                                                                                                                                                                                                                                                                                                                                                                                                                                                                                                                                                                                                                                                                                                                                                                                                                                                                                                                                                                                                                                                                                                                                                                                                                                                                                                                                                                                                                                                                                                                                                                                                                                                                                                                                                                                                                                                                                                                                                                | 11W1 | Male/Female                                                                                                                                                                                                                                                                                                                                                                                                                                                                                                                                                                                                                                                                                                                                                                                                                                                                                                                                                                                                                                                                                                                                                                                                                                                                                                                                                                                                                                                                                                                                                                                                                                                                                                                                                                                                                                                                                                                                                                                                                                                                                                                                                                                                                                                                                                                                                                                                                                                                                                                                                                                                                                                                                                                                                                                                                            |                   | 27W2 Male/Fer        |
| 47.05<br>47.05<br>23.03<br>a<br>14.48<br>a<br>b<br>a<br>a<br>a<br>a<br>a<br>a<br>a<br>a<br>a<br>a<br>a<br>a<br>a | ale<br>53.50<br>53.50<br>53.50<br>53.50<br>53.50<br>53.50<br>53.50<br>53.50<br>53.50<br>53.50<br>53.50<br>53.50<br>53.50<br>53.50<br>53.50<br>53.50<br>53.50<br>53.50<br>53.50<br>53.50<br>53.50<br>53.50<br>53.50<br>53.50<br>53.50<br>53.50<br>53.50<br>53.50<br>53.50<br>53.50<br>53.50<br>53.50<br>53.50<br>53.50<br>53.50<br>53.50<br>53.50<br>53.50<br>53.50<br>53.50<br>53.50<br>53.50<br>53.50<br>53.50<br>53.50<br>53.50<br>53.50<br>53.50<br>53.50<br>53.50<br>53.50<br>53.50<br>53.50<br>53.50<br>53.50<br>53.50<br>53.50<br>53.50<br>53.50<br>53.50<br>53.50<br>53.50<br>53.50<br>53.50<br>53.50<br>53.50<br>53.50<br>53.50<br>53.50<br>53.50<br>53.50<br>53.50<br>53.50<br>53.50<br>53.50<br>53.50<br>53.50<br>53.50<br>53.50<br>53.50<br>53.50<br>53.50<br>53.50<br>53.50<br>53.50<br>53.50<br>53.50<br>53.50<br>53.50<br>53.50<br>53.50<br>53.50<br>53.50<br>53.50<br>53.50<br>53.50<br>53.50<br>53.50<br>53.50<br>53.50<br>53.50<br>53.50<br>53.50<br>53.50<br>53.50<br>53.50<br>53.50<br>53.50<br>53.50<br>53.50<br>53.50<br>53.50<br>53.50<br>53.50<br>53.50<br>53.50<br>53.50<br>53.50<br>53.50<br>53.50<br>53.50<br>53.50<br>53.50<br>53.50<br>53.50<br>53.50<br>53.50<br>53.50<br>53.50<br>53.50<br>53.50<br>53.50<br>53.50<br>53.50<br>53.50<br>53.50<br>53.50<br>53.50<br>53.50<br>53.50<br>53.50<br>53.50<br>53.50<br>53.50<br>53.50<br>53.50<br>53.50<br>53.50<br>53.50<br>53.50<br>53.50<br>53.50<br>53.50<br>53.50<br>53.50<br>53.50<br>53.50<br>53.50<br>53.50<br>53.50<br>53.50<br>53.50<br>53.50<br>53.50<br>53.50<br>53.50<br>53.50<br>53.50<br>53.50<br>53.50<br>53.50<br>53.50<br>53.50<br>53.50<br>53.50<br>53.50<br>53.50<br>53.50<br>53.50<br>53.50<br>53.50<br>53.50<br>53.50<br>53.50<br>53.50<br>53.50<br>53.50<br>53.50<br>53.50<br>53.50<br>53.50<br>53.50<br>53.50<br>53.50<br>53.50<br>53.50<br>53.50<br>53.50<br>53.50<br>53.50<br>53.50<br>53.50<br>53.50<br>53.50<br>53.50<br>53.50<br>53.50<br>53.50<br>53.50<br>53.50<br>53.50<br>53.50<br>53.50<br>53.50<br>53.50<br>53.50<br>53.50<br>53.50<br>53.50<br>53.50<br>53.50<br>53.50<br>53.50<br>53.50<br>53.50<br>53.50<br>53.50 |      | 33.30<br>16.65<br>9.70<br>9.70<br>9.70<br>9.70<br>9.70<br>9.70<br>9.70<br>9.70<br>9.70<br>9.70<br>9.70<br>9.70<br>9.70<br>9.70<br>9.70<br>9.70<br>9.70<br>9.70<br>9.70<br>9.70<br>9.70<br>9.70<br>9.70<br>9.70<br>9.70<br>9.70<br>9.70<br>9.70<br>9.70<br>9.70<br>9.70<br>9.70<br>9.70<br>9.70<br>9.70<br>9.70<br>9.70<br>9.70<br>9.70<br>9.70<br>9.70<br>9.70<br>9.70<br>9.70<br>9.70<br>9.70<br>9.70<br>9.70<br>9.70<br>9.70<br>9.70<br>9.70<br>9.70<br>9.70<br>9.70<br>9.70<br>9.70<br>9.70<br>9.70<br>9.70<br>9.70<br>9.70<br>9.70<br>9.70<br>9.70<br>9.70<br>9.70<br>9.70<br>9.70<br>9.70<br>9.70<br>9.70<br>9.70<br>9.70<br>9.70<br>9.70<br>9.70<br>9.70<br>9.70<br>9.70<br>9.70<br>9.70<br>9.70<br>9.70<br>9.70<br>9.70<br>9.70<br>9.70<br>9.70<br>9.70<br>9.70<br>9.70<br>9.70<br>9.70<br>9.70<br>9.70<br>9.70<br>9.70<br>9.70<br>9.70<br>9.70<br>9.70<br>9.70<br>9.70<br>9.70<br>9.70<br>9.70<br>9.70<br>9.70<br>9.70<br>9.70<br>9.70<br>9.70<br>9.70<br>9.70<br>9.70<br>9.70<br>9.70<br>9.70<br>9.70<br>9.70<br>9.70<br>9.70<br>9.70<br>9.70<br>9.70<br>9.70<br>9.70<br>9.70<br>9.70<br>9.70<br>9.70<br>9.70<br>9.70<br>9.70<br>9.70<br>9.70<br>9.70<br>9.70<br>9.70<br>9.70<br>9.70<br>9.70<br>9.70<br>9.70<br>9.70<br>9.70<br>9.70<br>9.70<br>9.70<br>9.70<br>9.70<br>9.70<br>9.70<br>9.70<br>9.70<br>9.70<br>9.70<br>9.70<br>9.70<br>9.70<br>9.70<br>9.70<br>9.70<br>9.70<br>9.70<br>9.70<br>9.70<br>9.70<br>9.70<br>9.70<br>9.70<br>9.70<br>9.70<br>9.70<br>9.70<br>9.70<br>9.70<br>9.70<br>9.70<br>9.70<br>9.70<br>9.70<br>9.70<br>9.70<br>9.70<br>9.70<br>9.70<br>9.70<br>9.70<br>9.70<br>9.70<br>9.70<br>9.70<br>9.70<br>9.70<br>9.70<br>9.70<br>9.70<br>9.70<br>9.70<br>9.70<br>9.70<br>9.70<br>9.70<br>9.70<br>9.70<br>9.70<br>9.70<br>9.70<br>9.70<br>9.70<br>9.70<br>9.70<br>9.70<br>9.70<br>9.70<br>9.70<br>9.70<br>9.70<br>9.70<br>9.70<br>9.70<br>9.70<br>9.70<br>9.70<br>9.70<br>9.70<br>9.70<br>9.70<br>9.70<br>9.70<br>9.70<br>9.70<br>9.70<br>9.70<br>9.70<br>9.70<br>9.70<br>9.70<br>9.70<br>9.70<br>9.70<br>9.70<br>9.70<br>9.70<br>9.70<br>9.70<br>9.70<br>9.70<br>9.70<br>9.70<br>9.70<br>9.70<br>9.70<br>9.70<br>9.70<br>9.70<br>9.70<br>9.70<br>9.70<br>9.70<br>9.70<br>9.70<br>9.70<br>9.70<br>9.70<br>9.70<br>9.70<br>9.70<br>9.70<br>9.70<br>9.70<br>9.70<br>9.70<br>9.70<br>9.70<br>9.70<br>9.70<br>9.70<br>9.70<br>9.70<br>9.70<br>9.70<br>9.70<br>9.70<br>9.70<br>9.70<br>9.70<br>9.70<br>9.70<br>9.70<br>9.70<br>9.70<br>9.70<br>9.70<br>9.70<br>9.70<br>9.70<br>9.70<br>9.70<br>9.70<br>9.70<br>9.70<br>9.70<br>9.70<br>9.70<br>9.70<br>9.70<br>9.70<br>9.70<br>9.70<br>9.70<br>9.70<br>9.70<br>9.70<br>9.70<br>9.70<br>9.70<br>9.70<br>9.70<br>9.70<br>9.70<br>9.70<br>9.70<br>9.70<br>9.70<br>9.70<br>9.70<br>9.70<br>9.70<br>9.70<br>9.70<br>9.70<br>9.70<br>9.70<br>9.70<br>9.70<br>9.70 |                   |                      |
|                                                                                                                  |                                                                                                                                                                                                                                                                                                                                                                                                                                                                                                                                                                                                                                                                                                                                                                                                                                                                                                                                                                                                                                                                                                                                                                                                                                                                                                                                                                                                                                                                                                                                                                                                                                                                                                                                                                                                                                                                                                                                                                                                                                                                                                                                | 17W2 | Male/Female                                                                                                                                                                                                                                                                                                                                                                                                                                                                                                                                                                                                                                                                                                                                                                                                                                                                                                                                                                                                                                                                                                                                                                                                                                                                                                                                                                                                                                                                                                                                                                                                                                                                                                                                                                                                                                                                                                                                                                                                                                                                                                                                                                                                                                                                                                                                                                                                                                                                                                                                                                                                                                                                                                                                                                                                                            |                   | 21W1 Male/Fer        |
| CURRENT RATING / ØA<br>10A / 2.2<br>20A / 3.3<br>30A / 3.7<br>40A / 4.2                                          |                                                                                                                                                                                                                                                                                                                                                                                                                                                                                                                                                                                                                                                                                                                                                                                                                                                                                                                                                                                                                                                                                                                                                                                                                                                                                                                                                                                                                                                                                                                                                                                                                                                                                                                                                                                                                                                                                                                                                                                                                                                                                                                                | 284  |                                                                                                                                                                                                                                                                                                                                                                                                                                                                                                                                                                                                                                                                                                                                                                                                                                                                                                                                                                                                                                                                                                                                                                                                                                                                                                                                                                                                                                                                                                                                                                                                                                                                                                                                                                                                                                                                                                                                                                                                                                                                                                                                                                                                                                                                                                                                                                                                                                                                                                                                                                                                                                                                                                                                                                                                                                        |                   |                      |
|                                                                                                                  | COMBINA                                                                                                                                                                                                                                                                                                                                                                                                                                                                                                                                                                                                                                                                                                                                                                                                                                                                                                                                                                                                                                                                                                                                                                                                                                                                                                                                                                                                                                                                                                                                                                                                                                                                                                                                                                                                                                                                                                                                                                                                                                                                                                                        | TION | D-SUB                                                                                                                                                                                                                                                                                                                                                                                                                                                                                                                                                                                                                                                                                                                                                                                                                                                                                                                                                                                                                                                                                                                                                                                                                                                                                                                                                                                                                                                                                                                                                                                                                                                                                                                                                                                                                                                                                                                                                                                                                                                                                                                                                                                                                                                                                                                                                                                                                                                                                                                                                                                                                                                                                                                                                                                                                                  | DRAWN:            | RENCE NO.: 62<br>C.B |
| ERIES FULLY CONFORMS TO                                                                                          |                                                                                                                                                                                                                                                                                                                                                                                                                                                                                                                                                                                                                                                                                                                                                                                                                                                                                                                                                                                                                                                                                                                                                                                                                                                                                                                                                                                                                                                                                                                                                                                                                                                                                                                                                                                                                                                                                                                                                                                                                                                                                                                                |      | THESE DRAWINGS AND SPECIFICATIONS                                                                                                                                                                                                                                                                                                                                                                                                                                                                                                                                                                                                                                                                                                                                                                                                                                                                                                                                                                                                                                                                                                                                                                                                                                                                                                                                                                                                                                                                                                                                                                                                                                                                                                                                                                                                                                                                                                                                                                                                                                                                                                                                                                                                                                                                                                                                                                                                                                                                                                                                                                                                                                                                                                                                                                                                      | CHECKED<br>SCALE: |                      |