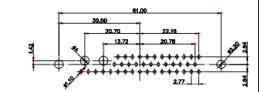

17W5 Male

2.77

|                          | COMBINATION D-SUB                    |                                                                                                                                      | SW REFERENCE NO.: 628 COMBO ASSEMBLY |            |                   |  |
|--------------------------|--------------------------------------|--------------------------------------------------------------------------------------------------------------------------------------|--------------------------------------|------------|-------------------|--|
|                          |                                      |                                                                                                                                      | DRAWN: C.B DATE                      |            | ATE: JAN. 01/2019 |  |
|                          |                                      |                                                                                                                                      |                                      | DATE:      |                   |  |
| FORMS TO                 | EDAC INC                             | THESE DRAWINGS AND SPECIFICATIONS<br>ARE THE PROPERTY OF EDAC INCAND                                                                 | SCALE: N.T.S                         | SHEET 4 OF | 4                 |  |
| DIRECTIVES<br>DMPLIANCY. | TORONTO, ONTARIO<br>CANADA           | SHALL NOT BE REPRODUCED OR COPIED<br>OR USED AS THE BASIS FOR THE<br>MANUFACTURE OR SALE OF APPARATUS<br>WITHOUT WRITTEN PERMISSION. | DRAWING NUMBER: 628-9W               | 4-624-7NC  | ISSUE             |  |
|                          | YOUR CONNECTION TO QUALITY & SERVICE |                                                                                                                                      | PART NUMBER: 628-9W                  | 4-624-7NC  | 1                 |  |

THIS SERIES FULLY CONFORMS TO THE EUROPEAN UNION DIRECTIVES 2011/65/EU FOR RoHS COMPLIANCY.