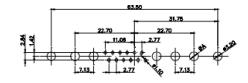

 TOLERANCE
 THIS IS A C.A.D. GENERATED DRAWING

 UNLESS OTHERWISE
 DO NOT MAKE MANUAL REVISIONS TO MASTER.

 .X
 ±0.25

9W4 Male

25W3 Male

36W4 Female

13W3 Male

36W4 Male

13W6 Male

43W2 Male

17W5 Female

.XX ±0.13 .XXX ±0.05

9W4 Female

13W3 Female

43W2 Female

47W1 Female

17W5 Male

2.77

|                          | COMBINATION D-SUB                    |                                                                                                                                      | SW REFERENCE NO.: 628 COMBO ASSEMBLY |            |                   |  |
|--------------------------|--------------------------------------|--------------------------------------------------------------------------------------------------------------------------------------|--------------------------------------|------------|-------------------|--|
|                          |                                      |                                                                                                                                      | DRAWN: C.B DATE                      |            | ATE: JAN. 01/2019 |  |
|                          |                                      |                                                                                                                                      |                                      | DATE:      |                   |  |
| FORMS TO                 | EDAC INC                             | THESE DRAWINGS AND SPECIFICATIONS<br>ARE THE PROPERTY OF EDAC INCAND                                                                 | SCALE: N.T.S                         | SHEET 4 OF | 4                 |  |
| DIRECTIVES<br>DMPLIANCY. | TORONTO, ONTARIO<br>CANADA           | SHALL NOT BE REPRODUCED OR COPIED<br>OR USED AS THE BASIS FOR THE<br>MANUFACTURE OR SALE OF APPARATUS<br>WITHOUT WRITTEN PERMISSION. | DRAWING NUMBER: 628-9W               | 4-624-7NC  | ISSUE             |  |
|                          | YOUR CONNECTION TO QUALITY & SERVICE |                                                                                                                                      | PART NUMBER: 628-9W                  | 4-624-7NC  | 1                 |  |