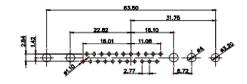

17W5 Male

2.77

|                          | COMBINATION D-SUB                    |                                                                                                                                      | SW REFERENCE NO.: 628 COMBO ASSEMBLY |            |                   |  |
|--------------------------|--------------------------------------|--------------------------------------------------------------------------------------------------------------------------------------|--------------------------------------|------------|-------------------|--|
|                          |                                      |                                                                                                                                      | DRAWN: C.B DATE                      |            | ATE: JAN. 01/2019 |  |
|                          |                                      |                                                                                                                                      |                                      | DATE:      |                   |  |
| FORMS TO                 | EDAC INC                             | THESE DRAWINGS AND SPECIFICATIONS<br>ARE THE PROPERTY OF EDAC INCAND                                                                 | SCALE: N.T.S                         | SHEET 4 OF | 4                 |  |
| DIRECTIVES<br>DMPLIANCY. | TORONTO, ONTARIO<br>CANADA           | SHALL NOT BE REPRODUCED OR COPIED<br>OR USED AS THE BASIS FOR THE<br>MANUFACTURE OR SALE OF APPARATUS<br>WITHOUT WRITTEN PERMISSION. | DRAWING NUMBER: 628-9W               | 4-624-7NC  | ISSUE             |  |
|                          | YOUR CONNECTION TO QUALITY & SERVICE |                                                                                                                                      | PART NUMBER: 628-9W                  | 4-624-7NC  | 1                 |  |