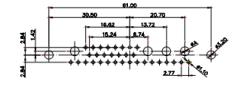

 TOLERANCE
 THIS IS A C.A.D. GENERATED DRAWING

 UNLESS OTHERWISE
 DO NOT MAKE MANUAL REVISIONS TO MASTER.

 .X
 ±0.25

9W4 Male

25W3 Male

36W4 Female

13W3 Male

36W4 Male

13W6 Male

43W2 Male

17W5 Female

.XX ±0.13 .XXX ±0.05

9W4 Female

13W3 Female

43W2 Female

47W1 Female

17W5 Male

2.77

|                          | COMBINATION D-SUB                    |                                                                                                                                      | SW REFERENCE NO.: 628 COMBO ASSEMBLY |            |                   |  |
|--------------------------|--------------------------------------|--------------------------------------------------------------------------------------------------------------------------------------|--------------------------------------|------------|-------------------|--|
|                          |                                      |                                                                                                                                      | DRAWN: C.B DATE                      |            | ATE: JAN. 01/2019 |  |
|                          |                                      |                                                                                                                                      |                                      | DATE:      |                   |  |
| FORMS TO                 | EDAC INC                             | THESE DRAWINGS AND SPECIFICATIONS<br>ARE THE PROPERTY OF EDAC INCAND                                                                 | SCALE: N.T.S                         | SHEET 4 OF | 4                 |  |
| DIRECTIVES<br>DMPLIANCY. | TORONTO, ONTARIO<br>CANADA           | SHALL NOT BE REPRODUCED OR COPIED<br>OR USED AS THE BASIS FOR THE<br>MANUFACTURE OR SALE OF APPARATUS<br>WITHOUT WRITTEN PERMISSION. | DRAWING NUMBER: 628-9W               | 4-624-7NC  | ISSUE             |  |
|                          | YOUR CONNECTION TO QUALITY & SERVICE |                                                                                                                                      | PART NUMBER: 628-9W                  | 4-624-7NC  | 1                 |  |