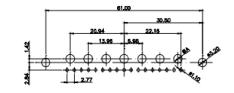

THIS IS A C.A.D. GENERATED DRAWING DO NOT MAKE MANUAL REVISIONS TO MASTER.

ISSUE NUMBER

(1)

ORIGINAL

## NOTES:

MATERIAL: HOUSING: THERMOPLASTIC POLYESTER, UL94V-0 SHELL: STEEL, Sn or Ni PLATED CONTACT: COPPER ALLOY SEE ORDERING GUIDE FOR PLATING

OPERATING TEMPERATURE: -55°C ~ 125°C

SIGNAL CONTACT CURRENT RATING: 5A PER CONTACT SIGNAL CONTACT RESISTANCE: 10mΩ MAX. INSULATOR RESISTANCE: 5000MΩ min. DIELECTRIC WITHSTANDING VOLTAGE: 1000V AC rms

|  |                                      | SW REFERENCE NO.: 628 COMBO ASSEMBLY                                   |                         |                    |       |
|--|--------------------------------------|------------------------------------------------------------------------|-------------------------|--------------------|-------|
|  |                                      |                                                                        | DRAWN: C.B              | DATE: JAN. 01/2019 |       |
|  |                                      |                                                                        | CHECKED:                | DATE:              |       |
|  | EDAC INC                             | THESE DRAWINGS AND SPECIFICATIONS<br>ARE THE PROPERTY OF EDAC INC. AND | SCALE: (IN C.A.D. 1:1)  | SHEET 1 OF         | 4     |
|  | YOUR CONNECTION TO QUALITY & SERVICE | SHALL NOT BE REPRODUCED, OR COPIED OR USED AS THE BASIS FOR THE        | DRAWING NUMBER: 628-9W4 | -624-7NC           | ISSUE |
|  |                                      | MANUFACTURE OR SALE OF APPARATUS<br>WITHOUT WRITTEN PERMISSION.        | PART NUMBER: 628-9W4    | -624-7NC           | 1     |