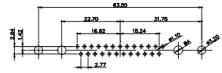

 TOLERANCE
 THIS IS A C.A.D. GENERATED DRAWING

 UNLESS OTHERWISE
 DO NOT MAKE MANUAL REVISIONS TO MASTER.

 .X
 ±0.25

9W4 Male

25W3 Male

36W4 Female

13W3 Male

36W4 Male

13W6 Male

43W2 Male

17W5 Female

.XX ±0.13 .XXX ±0.05

9W4 Female

13W3 Female

43W2 Female

47W1 Female

17W5 Male

2.77

|                          | COMBINATION D-SUB                    |                                                                                                                                      | SW REFERENCE NO.: 628 COMBO ASSEMBLY |            |                   |  |
|--------------------------|--------------------------------------|--------------------------------------------------------------------------------------------------------------------------------------|--------------------------------------|------------|-------------------|--|
|                          |                                      |                                                                                                                                      | DRAWN: C.B DATE                      |            | ATE: JAN. 01/2019 |  |
|                          |                                      |                                                                                                                                      |                                      | DATE:      |                   |  |
| FORMS TO                 | EDAC INC                             | THESE DRAWINGS AND SPECIFICATIONS<br>ARE THE PROPERTY OF EDAC INCAND                                                                 | SCALE: N.T.S                         | SHEET 4 OF | 4                 |  |
| DIRECTIVES<br>DMPLIANCY. | TORONTO, ONTARIO<br>CANADA           | SHALL NOT BE REPRODUCED OR COPIED<br>OR USED AS THE BASIS FOR THE<br>MANUFACTURE OR SALE OF APPARATUS<br>WITHOUT WRITTEN PERMISSION. | DRAWING NUMBER: 628-9W               | 4-624-7NC  | ISSUE             |  |
|                          | YOUR CONNECTION TO QUALITY & SERVICE |                                                                                                                                      | PART NUMBER: 628-9W                  | 4-624-7NC  | 1                 |  |