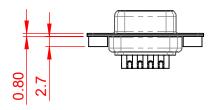

NOTES:

.XX ±0.13

MATERIAL: HOUSING: SHELL: CONTACT:

GREEN THERMOPLASTIC POLYESTER, UL94V-0 STEEL, NICKEL PLATED COPPER ALLOY, GOLD FLASH PLATED

OPERATING TEMPERATURE: -55°C ~ 125°C

| 628 SERIES D-SUB CONNECTOR                                                     |                                                                                                                                                                                                                | SW REFERENCE NO.: 628M ASSEMBLY |                    |       |
|--------------------------------------------------------------------------------|----------------------------------------------------------------------------------------------------------------------------------------------------------------------------------------------------------------|---------------------------------|--------------------|-------|
|                                                                                |                                                                                                                                                                                                                | DRAWN: C.B                      | DATE: AUG. 01/2018 |       |
|                                                                                |                                                                                                                                                                                                                | CHECKED:                        | DATE:              |       |
| EDAG INC<br>TORONTO, ONTARIO<br>CANADA<br>YOUR CONNECTION TO QUALITY & SERVICE | THESE DRAWINGS AND SPECIFICATIONS<br>ARE THE PROPERTY OF EDAC INC.,AND<br>SHALL NOT BE REPRODUCED,OR COPIED<br>OR USED AS THE BASIS FOR THE<br>MANUFACTURE OR SALE OF APPARATUS<br>WITHOUT WRITTEN PERMISSION. | SCALE: 1:1                      | SHEET 1 OF         | 1     |
|                                                                                |                                                                                                                                                                                                                | DRAWING NUMBER: 628-M09-222-GN2 |                    | ISSUE |
|                                                                                |                                                                                                                                                                                                                | PART NUMBER: 628-M09            | -222-GN2           | 1     |