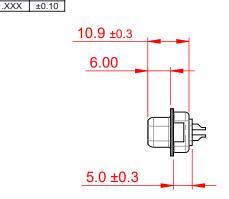

NOTES:

.XX ±0.13

MATERIAL: HOUSING: SHELL: CONTACT:

GREEN THERMOPLASTIC POLYESTER, UL94V-0 STEEL, NICKEL PLATED COPPER ALLOY, GOLD FLASH PLATED

OPERATING TEMPERATURE: -55°C ~ 125°C

| 628 SERIES D-SUB CONNECTOR                                                     |                                                                                                                                                                                                                | SW REFERENCE NO.: 628M ASSEMBLY |                    |       |
|--------------------------------------------------------------------------------|----------------------------------------------------------------------------------------------------------------------------------------------------------------------------------------------------------------|---------------------------------|--------------------|-------|
|                                                                                |                                                                                                                                                                                                                | DRAWN: C.B                      | DATE: AUG. 01/2018 |       |
|                                                                                |                                                                                                                                                                                                                | CHECKED:                        | DATE:              |       |
| EDAG INC<br>TORONTO, ONTARIO<br>CANADA<br>YOUR CONNECTION TO QUALITY & SERVICE | THESE DRAWINGS AND SPECIFICATIONS<br>ARE THE PROPERTY OF EDAC INC.,AND<br>SHALL NOT BE REPRODUCED,OR COPIED<br>OR USED AS THE BASIS FOR THE<br>MANUFACTURE OR SALE OF APPARATUS<br>WITHOUT WRITTEN PERMISSION. | SCALE: 1:1                      | SHEET 1 OF         | 1     |
|                                                                                |                                                                                                                                                                                                                | DRAWING NUMBER: 628-M09-222-GN2 |                    | ISSUE |
|                                                                                |                                                                                                                                                                                                                | PART NUMBER: 628-M09            | -222-GN2           | 1     |