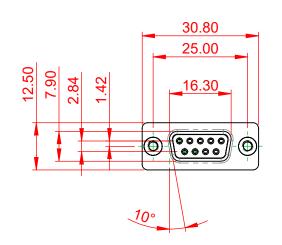

NOTES:

.XX ±0.13

MATERIAL: HOUSING: SHELL: CONTACT:

GREEN THERMOPLASTIC POLYESTER, UL94V-0 STEEL, NICKEL PLATED COPPER ALLOY, GOLD FLASH PLATED

OPERATING TEMPERATURE: -55°C ~ 125°C

| 628 SERIES D-SUB CONNECTOR                                                     |                                                                                                                                                                                                                | SW REFERENCE NO.: 628M ASSEMBLY |                    |       |
|--------------------------------------------------------------------------------|----------------------------------------------------------------------------------------------------------------------------------------------------------------------------------------------------------------|---------------------------------|--------------------|-------|
|                                                                                |                                                                                                                                                                                                                | DRAWN: C.B                      | DATE: AUG. 01/2018 |       |
|                                                                                |                                                                                                                                                                                                                | CHECKED:                        | DATE:              |       |
| EDAG INC<br>TORONTO, ONTARIO<br>CANADA<br>YOUR CONNECTION TO QUALITY & SERVICE | THESE DRAWINGS AND SPECIFICATIONS<br>ARE THE PROPERTY OF EDAC INC.,AND<br>SHALL NOT BE REPRODUCED,OR COPIED<br>OR USED AS THE BASIS FOR THE<br>MANUFACTURE OR SALE OF APPARATUS<br>WITHOUT WRITTEN PERMISSION. | SCALE: 1:1                      | SHEET 1 OF         | 1     |
|                                                                                |                                                                                                                                                                                                                | DRAWING NUMBER: 628-M09-222-GN2 |                    | ISSUE |
|                                                                                |                                                                                                                                                                                                                | PART NUMBER: 628-M09            | -222-GN2           | 1     |