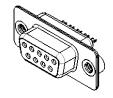

NOTES:

.XX ±0.13

MATERIAL: HOUSING: SHELL: CONTACT:

GREEN THERMOPLASTIC POLYESTER, UL94V-0 STEEL, NICKEL PLATED COPPER ALLOY, GOLD FLASH PLATED

OPERATING TEMPERATURE: -55°C ~ 125°C

| 628 SERIES D-SUB CONNECTOR                                                     |                                                                                                                                                                                                                | SW REFERENCE NO.: 628M ASSEMBLY |                    |       |
|--------------------------------------------------------------------------------|----------------------------------------------------------------------------------------------------------------------------------------------------------------------------------------------------------------|---------------------------------|--------------------|-------|
|                                                                                |                                                                                                                                                                                                                | DRAWN: C.B                      | DATE: AUG. 01/2018 |       |
|                                                                                |                                                                                                                                                                                                                | CHECKED:                        | DATE:              |       |
| EDAG INC<br>TORONTO, ONTARIO<br>CANADA<br>YOUR CONNECTION TO QUALITY & SERVICE | THESE DRAWINGS AND SPECIFICATIONS<br>ARE THE PROPERTY OF EDAC INC.,AND<br>SHALL NOT BE REPRODUCED,OR COPIED<br>OR USED AS THE BASIS FOR THE<br>MANUFACTURE OR SALE OF APPARATUS<br>WITHOUT WRITTEN PERMISSION. | SCALE: 1:1                      | SHEET 1 OF         | 1     |
|                                                                                |                                                                                                                                                                                                                | DRAWING NUMBER: 628-M09-222-GN2 |                    | ISSUE |
|                                                                                |                                                                                                                                                                                                                | PART NUMBER: 628-M09            | -222-GN2           | 1     |