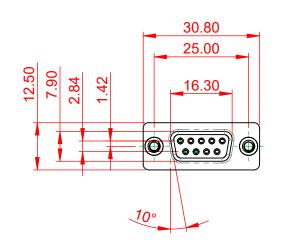

## NOTES:

MATERIAL:

HOUSING:BLACK THERMOPLASTIC POLYESTER, UL94V-0SHELL:STEEL, TIN PLATEDCONTACT:COPPER ALLOY, 15µ GOLD PLATED

OPERATING TEMPERATURE: -55°C ~ 125°C

| 628 SERIES D-SUB CONNECTOR             |                                                                                                                                                                                                                | SW REFERENCE NO.: 628M ASSEMBLY |                 |       |
|----------------------------------------|----------------------------------------------------------------------------------------------------------------------------------------------------------------------------------------------------------------|---------------------------------|-----------------|-------|
|                                        |                                                                                                                                                                                                                | DRAWN: C.B                      | DATE: AUG. 01/2 | 2018  |
|                                        |                                                                                                                                                                                                                | CHECKED:                        | DATE:           |       |
| EDAC INC<br>TORONTO, ONTARIO<br>CANADA | THESE DRAWINGS AND SPECIFICATIONS<br>ARE THE PROPERTY OF EDAC INC.,AND<br>SHALL NOT BE REPRODUCED,OR COPIED<br>OR USED AS THE BASIS FOR THE<br>MANUFACTURE OR SALE OF APPARATUS<br>WITHOUT WRITTEN PERMISSION. | SCALE: 1:1                      | SHEET 1 OF      | 1     |
|                                        |                                                                                                                                                                                                                | DRAWING NUMBER: 628             | -M09-323-BT3    | ISSUE |
| YOUR CONNECTION TO QUALITY & SERVICE   |                                                                                                                                                                                                                | PART NUMBER: 628                | -M09-323-BT3    | 1     |