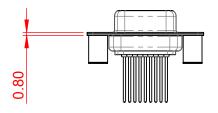

## NOTES:

MATERIAL:

HOUSING:BLACK THERMOPLASTIC POLYESTER, UL94V-0SHELL:STEEL, TIN PLATEDCONTACT:COPPER ALLOY, 15µ GOLD PLATED

OPERATING TEMPERATURE: -55°C ~ 125°C

| 628 SERIES D-SUB CONNECTOR             |                                                                                                                                                                                                                | SW REFERENCE NO.: 628M ASSEMBLY |                 |       |
|----------------------------------------|----------------------------------------------------------------------------------------------------------------------------------------------------------------------------------------------------------------|---------------------------------|-----------------|-------|
|                                        |                                                                                                                                                                                                                | DRAWN: C.B                      | DATE: AUG. 01/2 | 2018  |
|                                        |                                                                                                                                                                                                                | CHECKED:                        | DATE:           |       |
| EDAC INC<br>TORONTO, ONTARIO<br>CANADA | THESE DRAWINGS AND SPECIFICATIONS<br>ARE THE PROPERTY OF EDAC INC.,AND<br>SHALL NOT BE REPRODUCED,OR COPIED<br>OR USED AS THE BASIS FOR THE<br>MANUFACTURE OR SALE OF APPARATUS<br>WITHOUT WRITTEN PERMISSION. | SCALE: 1:1                      | SHEET 1 OF      | 1     |
|                                        |                                                                                                                                                                                                                | DRAWING NUMBER: 628             | -M09-323-BT3    | ISSUE |
| YOUR CONNECTION TO QUALITY & SERVICE   |                                                                                                                                                                                                                | PART NUMBER: 628                | -M09-323-BT3    | 1     |