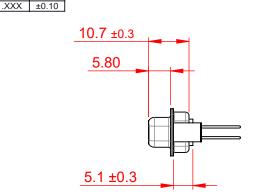

## NOTES:

MATERIAL:

HOUSING:BLACK THERMOPLASTIC POLYESTER, UL94V-0SHELL:STEEL, TIN PLATEDCONTACT:COPPER ALLOY, 15µ GOLD PLATED

OPERATING TEMPERATURE: -55°C ~ 125°C

| 628 SERIES D-SUB CONNECTOR             |                                                                                                                                                                                                                | SW REFERENCE NO.: 628M ASSEMBLY |                 |       |
|----------------------------------------|----------------------------------------------------------------------------------------------------------------------------------------------------------------------------------------------------------------|---------------------------------|-----------------|-------|
|                                        |                                                                                                                                                                                                                | DRAWN: C.B                      | DATE: AUG. 01/2 | 2018  |
|                                        |                                                                                                                                                                                                                | CHECKED:                        | DATE:           |       |
| EDAC INC<br>TORONTO, ONTARIO<br>CANADA | THESE DRAWINGS AND SPECIFICATIONS<br>ARE THE PROPERTY OF EDAC INC.,AND<br>SHALL NOT BE REPRODUCED,OR COPIED<br>OR USED AS THE BASIS FOR THE<br>MANUFACTURE OR SALE OF APPARATUS<br>WITHOUT WRITTEN PERMISSION. | SCALE: 1:1                      | SHEET 1 OF      | 1     |
|                                        |                                                                                                                                                                                                                | DRAWING NUMBER: 628             | -M09-323-BT3    | ISSUE |
| YOUR CONNECTION TO QUALITY & SERVICE   |                                                                                                                                                                                                                | PART NUMBER: 628                | -M09-323-BT3    | 1     |