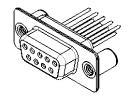

## NOTES:

MATERIAL:

HOUSING:BLACK THERMOPLASTIC POLYESTER, UL94V-0SHELL:STEEL, TIN PLATEDCONTACT:COPPER ALLOY, 15µ GOLD PLATED

OPERATING TEMPERATURE: -55°C ~ 125°C

| 628 SERIES D-SUB CONNECTOR             |                                                                                                                                                                                                                | SW REFERENCE NO.: 628M ASSEMBLY |                 |       |
|----------------------------------------|----------------------------------------------------------------------------------------------------------------------------------------------------------------------------------------------------------------|---------------------------------|-----------------|-------|
|                                        |                                                                                                                                                                                                                | DRAWN: C.B                      | DATE: AUG. 01/2 | 2018  |
|                                        |                                                                                                                                                                                                                | CHECKED:                        | DATE:           |       |
| EDAC INC<br>TORONTO, ONTARIO<br>CANADA | THESE DRAWINGS AND SPECIFICATIONS<br>ARE THE PROPERTY OF EDAC INC.,AND<br>SHALL NOT BE REPRODUCED,OR COPIED<br>OR USED AS THE BASIS FOR THE<br>MANUFACTURE OR SALE OF APPARATUS<br>WITHOUT WRITTEN PERMISSION. | SCALE: 1:1                      | SHEET 1 OF      | 1     |
|                                        |                                                                                                                                                                                                                | DRAWING NUMBER: 628             | -M09-323-BT3    | ISSUE |
| YOUR CONNECTION TO QUALITY & SERVICE   |                                                                                                                                                                                                                | PART NUMBER: 628                | -M09-323-BT3    | 1     |