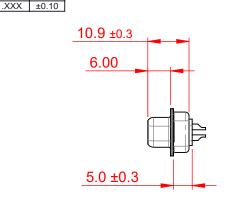

NOTES:

.XX ±0.13

MATERIAL: HOUSING: SHELL: CONTACT:

**BLUE THERMOPLASTIC POLYESTER, UL94V-0** STEEL, TIN PLATED COPPER ALLOY, GOLD FLASH PLATED

OPERATING TEMPERATURE: -55°C ~ 125°C

**CURRENT RATING: 5A PER CONTACT** CONTACT RESISTANCE:  $25m\Omega$  MAX. INSULATOR RESISTANCE: 5000MΩ min. DIELECTRIC WITHSTANDING VOLTAGE: 1000V AC rms

|                                                                                |                                                                                                                                                                                                                | SW REFERENCE NO.: 628M ASSEMBLY |                    |         |    |       |
|--------------------------------------------------------------------------------|----------------------------------------------------------------------------------------------------------------------------------------------------------------------------------------------------------------|---------------------------------|--------------------|---------|----|-------|
| 628 SERIES D-SUB (                                                             | DRAWN: C.B                                                                                                                                                                                                     |                                 | DATE: AUG. 01/2018 |         |    |       |
|                                                                                |                                                                                                                                                                                                                | CHECKED:                        |                    | DATE:   |    |       |
| EDAC INC<br>TORONTO, ONTARIO<br>CANADA<br>YOUR CONNECTION TO QUALITY & SERVICE | THESE DRAWINGS AND SPECIFICATIONS<br>ARE THE PROPERTY OF EDAC INC.,AND<br>SHALL NOT BE REPRODUCED,OR COPIED<br>OR USED AS THE BASIS FOR THE<br>MANUFACTURE OR SALE OF APPARATUS<br>WITHOUT WRITTEN PERMISSION. | SCALE: 1:1                      |                    | SHEET 1 | OF | 1     |
|                                                                                |                                                                                                                                                                                                                | DRAWING NUMBER: 628-M15-222-LT1 |                    |         |    | ISSUE |
|                                                                                |                                                                                                                                                                                                                | PART NUMBER:                    | 628-M15-           | 222-LT1 |    | 1     |