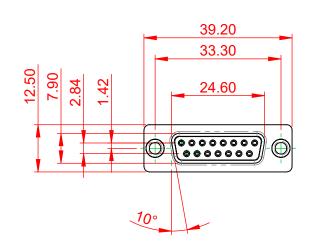

NOTES:

.XX ±0.13

MATERIAL: HOUSING: SHELL: CONTACT:

**BLUE THERMOPLASTIC POLYESTER, UL94V-0** STEEL, TIN PLATED COPPER ALLOY, GOLD FLASH PLATED

OPERATING TEMPERATURE: -55°C ~ 125°C

**CURRENT RATING: 5A PER CONTACT** CONTACT RESISTANCE:  $25m\Omega$  MAX. INSULATOR RESISTANCE: 5000MΩ min. DIELECTRIC WITHSTANDING VOLTAGE: 1000V AC rms

|                                                                                |                                                                                                                                                                                                                | SW REFERENCE NO.: 628M ASSEMBLY |                    |         |    |       |
|--------------------------------------------------------------------------------|----------------------------------------------------------------------------------------------------------------------------------------------------------------------------------------------------------------|---------------------------------|--------------------|---------|----|-------|
| 628 SERIES D-SUB (                                                             | DRAWN: C.B                                                                                                                                                                                                     |                                 | DATE: AUG. 01/2018 |         |    |       |
|                                                                                |                                                                                                                                                                                                                | CHECKED:                        |                    | DATE:   |    |       |
| EDAC INC<br>TORONTO, ONTARIO<br>CANADA<br>YOUR CONNECTION TO QUALITY & SERVICE | THESE DRAWINGS AND SPECIFICATIONS<br>ARE THE PROPERTY OF EDAC INC.,AND<br>SHALL NOT BE REPRODUCED,OR COPIED<br>OR USED AS THE BASIS FOR THE<br>MANUFACTURE OR SALE OF APPARATUS<br>WITHOUT WRITTEN PERMISSION. | SCALE: 1:1                      |                    | SHEET 1 | OF | 1     |
|                                                                                |                                                                                                                                                                                                                | DRAWING NUMBER: 628-M15-222-LT1 |                    |         |    | ISSUE |
|                                                                                |                                                                                                                                                                                                                | PART NUMBER:                    | 628-M15-           | 222-LT1 |    | 1     |