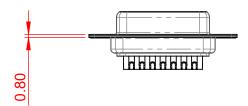

NOTES:

.XX ±0.13

MATERIAL: HOUSING: SHELL: CONTACT:

**BLUE THERMOPLASTIC POLYESTER, UL94V-0** STEEL, TIN PLATED COPPER ALLOY, GOLD FLASH PLATED

OPERATING TEMPERATURE: -55°C ~ 125°C

**CURRENT RATING: 5A PER CONTACT** CONTACT RESISTANCE:  $25m\Omega$  MAX. INSULATOR RESISTANCE: 5000MΩ min. DIELECTRIC WITHSTANDING VOLTAGE: 1000V AC rms