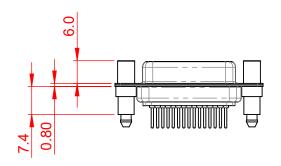

.XX ±0.13





## NOTES:

MATERIAL:

HOUSING:WHITE THERMOPLASTIC POLYESTER, UL94V-0SHELL:STEEL, NICKEL PLATEDCONTACT:COPPER ALLOY, 15µ GOLD PLATED

OPERATING TEMPERATURE: -55°C ~ 125°C

|                                        | 628 SERIES D-SUB CONNECTOR                                                                                                                                                                                     |                                 | SW REFERENCE NO.: 628M ASSEMBLY |       |  |
|----------------------------------------|----------------------------------------------------------------------------------------------------------------------------------------------------------------------------------------------------------------|---------------------------------|-----------