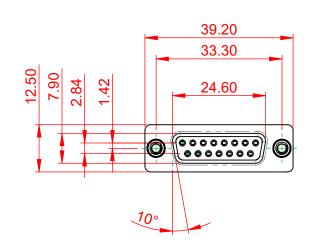

## NOTES:

MATERIAL:

HOUSING:WHITE THERMOPLASTIC POLYESTER, UL94V-0SHELL:STEEL, NICKEL PLATEDCONTACT:COPPER ALLOY, 15µ GOLD PLATED

OPERATING TEMPERATURE: -55°C ~ 125°C

|                                        | 628 SERIES D-SUB CONNECTOR                                                                                                                                                                                     |                                 | SW REFERENCE NO.: 628M ASSEMBLY |       |  |
|----------------------------------------|----------------------------------------------------------------------------------------------------------------------------------------------------------------------------------------------------------------|---------------------------------|---------------------------------|-------|--|
| 628 SERIES D-SUB C                     |                                                                                                                                                                                                                |                                 | DATE: AUG. 01/20                | )18   |  |
|                                        |                                                                                                                                                                                                                |                                 | DATE:                           |       |  |
| EDAC INC<br>TORONTO, ONTARIO<br>CANADA | THESE DRAWINGS AND SPECIFICATIONS<br>ARE THE PROPERTY OF EDAC INC.,AND<br>SHALL NOT BE REPRODUCED,OR COPIED<br>OR USED AS THE BASIS FOR THE<br>MANUFACTURE OR SALE OF APPARATUS<br>WITHOUT WRITTEN PERMISSION. | SCALE: 1:1                      | SHEET 1 OF                      | 1     |  |
|                                        |                                                                                                                                                                                                                | DRAWING NUMBER: 628-M15-321-WN6 |                                 | ISSUE |  |
| YOUR CONNECTION TO QUALITY & SERVICE   |                                                                                                                                                                                                                | PART NUMBER: 628-M15            | -321-WN6                        | 1     |  |