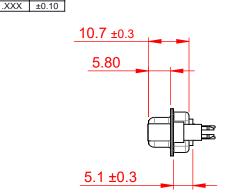

.XX ±0.13





## NOTES:

MATERIAL:

HOUSING:WHITE THERMOPLASTIC POLYESTER, UL94V-0SHELL:STEEL, NICKEL PLATEDCONTACT:COPPER ALLOY, 15µ GOLD PLATED

OPERATING TEMPERATURE: -55°C ~ 125°C

|                                        | 628 SERIES D-SUB CONNECTOR                                                                                                                                                                                     |                                 | SW REFERENCE NO.: 628M ASSEMBLY |       |  |
|----------------------------------------|----------------------------------------------------------------------------------------------------------------------------------------------------------------------------------------------------------------|------------------------------