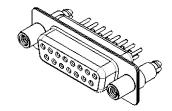

## NOTES:

MATERIAL:

HOUSING:WHITE THERMOPLASTIC POLYESTER, UL94V-0SHELL:STEEL, NICKEL PLATEDCONTACT:COPPER ALLOY, 15µ GOLD PLATED

OPERATING TEMPERATURE: -55°C ~ 125°C

|                                        | 628 SERIES D-SUB CONNECTOR                                                                                                                                                                                     |                                 | SW REFERENCE NO.: 628M ASSEMBLY |       |  |
|----------------------------------------|----------------------------------------------------------------------------------------------------------------------------------------------------------------------------------------------------------------|---------------------------------|---------------------------------|-------|--|
| 628 SERIES D-SUB C                     |                                                                                                                                                                                                                |                                 | DATE: AUG. 01/20                | )18   |  |
|                                        |                                                                                                                                                                                                                |                                 | DATE:                           |       |  |
| EDAC INC<br>TORONTO, ONTARIO<br>CANADA | THESE DRAWINGS AND SPECIFICATIONS<br>ARE THE PROPERTY OF EDAC INC.,AND<br>SHALL NOT BE REPRODUCED,OR COPIED<br>OR USED AS THE BASIS FOR THE<br>MANUFACTURE OR SALE OF APPARATUS<br>WITHOUT WRITTEN PERMISSION. | SCALE: 1:1                      | SHEET 1 OF                      | 1     |  |
|                                        |                                                                                                                                                                                                                | DRAWING NUMBER: 628-M15-321-WN6 |                                 | ISSUE |  |
| YOUR CONNECTION TO QUALITY & SERVICE   |                                                                                                                                                                                                                | PART NUMBER: 628-M15            | -321-WN6                        | 1     |  |