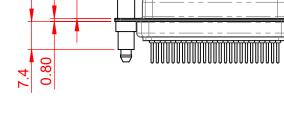

## 10.7 ±0.3 5.80 5.1 ±0.3

.XX ±0.13 .XXX ±0.10

NOTES:

MATERIAL:

HOUSING:BLACK THERMOPLASTIC POLYESTER, UL94V-0SHELL:STEEL, TIN PLATEDCONTACT:COPPER ALLOY, 15µ GOLD PLATED

OPERATING TEMPERATURE: -55°C ~ 125°C