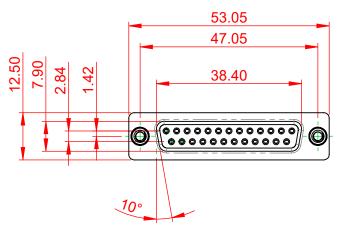

## 10.7 ±0.3 5.80 5.1 ±0.3

.XX ±0.13 .XXX ±0.10

NOTES:

MATERIAL:

HOUSING:BLACK THERMOPLASTIC POLYESTER, UL94V-0SHELL:STEEL, TIN PLATEDCONTACT:COPPER ALLOY, 15µ GOLD PLATED

OPERATING TEMPERATURE: -55°C ~ 125°C