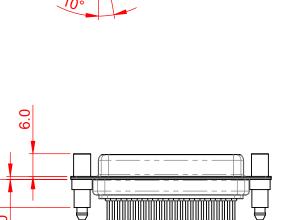

## 10.7 ±0.3 5.80 5.1 ±0.3

.XX ±0.13 .XXX ±0.10

NOTES:

MATERIAL:

HOUSING:BLACK THERMOPLASTIC POLYESTER, UL94V-0SHELL:STEEL, TIN PLATEDCONTACT:COPPER ALLOY, 15µ GOLD PLATED

OPERATING TEMPERATURE: -55°C ~ 125°C