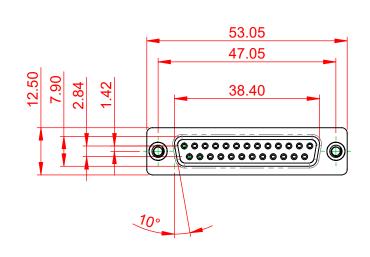

## 10.7 ±0.3 5.80 5.1 ±0.3

.XX ±0.13 .XXX ±0.10

NOTES:

MATERIAL:

HOUSING:BLUE THERMOPLASTIC POLYESTER, UL94V-0SHELL:STEEL, NICKEL PLATEDCONTACT:COPPER ALLOY, 30μ GOLD PLATED

OPERATING TEMPERATURE: -55°C ~ 125°C