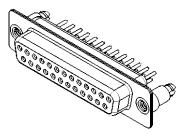

## 10.7 ±0.3 5.80 5.1 ±0.3

.XX ±0.13 .XXX ±0.10

NOTES:

MATERIAL:

HOUSING:BLUE THERMOPLASTIC POLYESTER, UL94V-0SHELL:STEEL, NICKEL PLATEDCONTACT:COPPER ALLOY, 30μ GOLD PLATED

OPERATING TEMPERATURE: -55°C ~ 125°C

|                    |                                                                                       |                                                                                                                                                                                                                | SW REFERENCE NO.: 628M ASSEMBLY |          |                    |       |     |
|--------------------|---------------------------------------------------------------------------------------|----------------------------------------------------------------------------------------------------------------------------------------------------------------------------------------------------------------|---------------------------------|----------|--------------------|-------|-----|
| 628 5              | SERIES D-SUB (                                                                        | CONNECTOR                                                                                                                                                                                                      | DRAWN: C.B                      |          | DATE: AUG. 01/2018 |       | )18 |
|                    |                                                                                       |                                                                                                                                                                                                                | CHECKED:                        |          | DATE:              |       |     |
|                    | EDAGE BEDAC INC<br>TORONTO, ONTARIO<br>CANADA<br>YOUR CONNECTION TO QUALITY & SERVICE | THESE DRAWINGS AND SPECIFICATIONS<br>ARE THE PROPERTY OF EDAC INC.,AND<br>SHALL NOT BE REPRODUCED,OR COPIED<br>OR USED AS THE BASIS FOR THE<br>MANUFACTURE OR SALE OF APPARATUS<br>WITHOUT WRITTEN PERMISSION. | SCALE: 1:1                      |          | SHEET 1            | OF    | 1   |
|                    |                                                                                       |                                                                                                                                                                                                                | DRAWING NUMBER: 628-M25-621-LN5 |          |                    | ISSUE |     |
| YOUR CONNECTION TO |                                                                                       |                                                                                                                                                                                                                | PART NUMBER:                    | 628-M25- | -M25-621-LN5       |       | 1   |