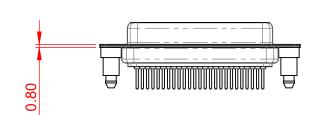

## 10.7 ±0.3 5.80 5.1 ±0.3

.XX ±0.13 .XXX ±0.10

NOTES:

MATERIAL:

HOUSING:BLUE THERMOPLASTIC POLYESTER, UL94V-0SHELL:STEEL, NICKEL PLATEDCONTACT:COPPER ALLOY, 30μ GOLD PLATED

OPERATING TEMPERATURE: -55°C ~ 125°C