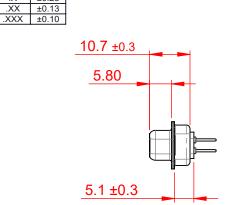

NOTES:

MATERIAL:

HOUSING:WHITE THERMOPLASTIC POLYESTER, UL94V-0SHELL:STEEL, TIN PLATEDCONTACT:COPPER ALLOY, 30μ GOLD PLATED

OPERATING TEMPERATURE: -55°C ~ 125°C

|                          | SW REFERENCE NO.: 628M ASSEMBLY |                                                                                                                                                                                                                |                 |                               |                    |       |
|--------------------------|---------------------------------|----------------------------------------------------------------------------------------------------------------------------------------------------------------------------------------------------------------|-----------------|-------------------------------|--------------------|-------|
| 628 SERI                 | 628 SERIES D-SUB CONNECTOR      |                                                                                                                                                                                                                | DRAWN: C.B      |                               | DATE: AUG. 01/2018 |       |
|                          |                                 |                                                                                                                                                                                                                | CHECKED:        |                               | DATE:              |       |
|                          | EDAC INC                        | THESE DRAWINGS AND SPECIFICATIONS<br>ARE THE PROPERTY OF EDAC INC.,AND<br>SHALL NOT BE REPRODUCED,OR COPIED<br>OR USED AS THE BASIS FOR THE<br>MANUFACTURE OR SALE OF APPARATUS<br>WITHOUT WRITTEN PERMISSION. | SCALE: 1:1      |                               | SHEET 1 OF         | 1     |
|                          | NTO, ONTARIO<br>CANADA          |                                                                                                                                                                                                                | DRAWING NUMBER: | AWING NUMBER: 628-M25-621-WT1 |                    | ISSUE |
| YOUR CONNECTION TO QUALI | LITY & SERVICE                  |                                                                                                                                                                                                                | PART NUMBER:    | 628-M25-                      | 621-WT1            | 1     |