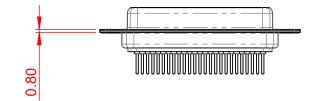

NOTES:

MATERIAL:

HOUSING:WHITE THERMOPLASTIC POLYESTER, UL94V-0SHELL:STEEL, TIN PLATEDCONTACT:COPPER ALLOY, 30μ GOLD PLATED

OPERATING TEMPERATURE: -55°C ~ 125°C

|                          | SW REFERENCE NO.: 628M ASSEMBLY |                                                                                                                                                                                                                |                 |                               |                    |       |
|--------------------------|---------------------------------|----------------------------------------------------------------------------------------------------------------------------------------------------------------------------------------------------------------|-----------------|-------------------------------|--------------------|-------|
| 628 SERI                 | 628 SERIES D-SUB CONNECTOR      |                                                                                                                                                                                                                | DRAWN: C.B      |                               | DATE: AUG. 01/2018 |       |
|                          |                                 |                                                                                                                                                                                                                | CHECKED:        |                               | DATE:              |       |
|                          | EDAC INC                        | THESE DRAWINGS AND SPECIFICATIONS<br>ARE THE PROPERTY OF EDAC INC.,AND<br>SHALL NOT BE REPRODUCED,OR COPIED<br>OR USED AS THE BASIS FOR THE<br>MANUFACTURE OR SALE OF APPARATUS<br>WITHOUT WRITTEN PERMISSION. | SCALE: 1:1      |                               | SHEET 1 OF         | 1     |
|                          | NTO, ONTARIO<br>CANADA          |                                                                                                                                                                                                                | DRAWING NUMBER: | AWING NUMBER: 628-M25-621-WT1 |                    | ISSUE |
| YOUR CONNECTION TO QUALI | LITY & SERVICE                  |                                                                                                                                                                                                                | PART NUMBER:    | 628-M25-                      | 621-WT1            | 1     |