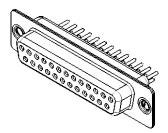

NOTES:

MATERIAL:

HOUSING:WHITE THERMOPLASTIC POLYESTER, UL94V-0SHELL:STEEL, TIN PLATEDCONTACT:COPPER ALLOY, 30μ GOLD PLATED

OPERATING TEMPERATURE: -55°C ~ 125°C

|                          | SW REFERENCE NO.: 628M ASSEMBLY |                                                                                                                                                                                                                |                 |                               |                    |       |
|--------------------------|---------------------------------|----------------------------------------------------------------------------------------------------------------------------------------------------------------------------------------------------------------|-----------------|-------------------------------|--------------------|-------|
| 628 SERI                 | 628 SERIES D-SUB CONNECTOR      |                                                                                                                                                                                                                | DRAWN: C.B      |                               | DATE: AUG. 01/2018 |       |
|                          |                                 |                                                                                                                                                                                                                | CHECKED:        |                               | DATE:              |       |
|                          | EDAC INC                        | THESE DRAWINGS AND SPECIFICATIONS<br>ARE THE PROPERTY OF EDAC INC.,AND<br>SHALL NOT BE REPRODUCED,OR COPIED<br>OR USED AS THE BASIS FOR THE<br>MANUFACTURE OR SALE OF APPARATUS<br>WITHOUT WRITTEN PERMISSION. | SCALE: 1:1      |                               | SHEET 1 OF         | 1     |
|                          | NTO, ONTARIO<br>CANADA          |                                                                                                                                                                                                                | DRAWING NUMBER: | AWING NUMBER: 628-M25-621-WT1 |                    | ISSUE |
| YOUR CONNECTION TO QUALI | LITY & SERVICE                  |                                                                                                                                                                                                                | PART NUMBER:    | 628-M25-                      | 621-WT1            | 1     |