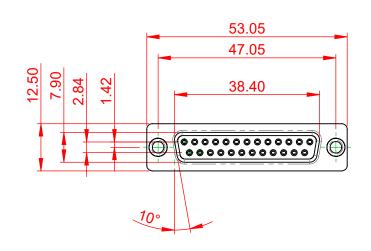

NOTES:

MATERIAL:

HOUSING:WHITE THERMOPLASTIC POLYESTER, UL94V-0SHELL:STEEL, TIN PLATEDCONTACT:COPPER ALLOY, 30μ GOLD PLATED

OPERATING TEMPERATURE: -55°C ~ 125°C

|                          | SW REFERENCE NO.: 628M ASSEMBLY |                                                                                                                                                                                                                |                 |                               |                    |       |
|--------------------------|---------------------------------|----------------------------------------------------------------------------------------------------------------------------------------------------------------------------------------------------------------|-----------------|-------------------------------|--------------------|-------|
| 628 SERI                 | 628 SERIES D-SUB CONNECTOR      |                                                                                                                                                                                                                | DRAWN: C.B      |                               | DATE: AUG. 01/2018 |       |
|                          |                                 |                                                                                                                                                                                                                | CHECKED:        |                               | DATE:              |       |
|                          | EDAC INC                        | THESE DRAWINGS AND SPECIFICATIONS<br>ARE THE PROPERTY OF EDAC INC.,AND<br>SHALL NOT BE REPRODUCED,OR COPIED<br>OR USED AS THE BASIS FOR THE<br>MANUFACTURE OR SALE OF APPARATUS<br>WITHOUT WRITTEN PERMISSION. | SCALE: 1:1      |                               | SHEET 1 OF         | 1     |
|                          | NTO, ONTARIO<br>CANADA          |                                                                                                                                                                                                                | DRAWING NUMBER: | AWING NUMBER: 628-M25-621-WT1 |                    | ISSUE |
| YOUR CONNECTION TO QUALI | LITY & SERVICE                  |                                                                                                                                                                                                                | PART NUMBER:    | 628-M25-                      | 621-WT1            | 1     |